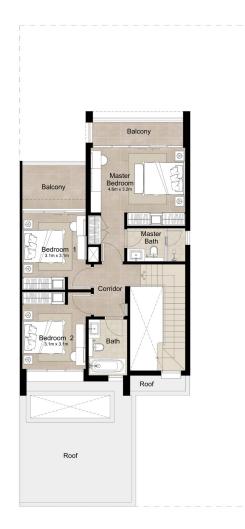

First Floor

### Disclaimer

1. All room dimensions are in metric and measured to structural elements and exclude wall finishes and construction tolerances. 2. All dimensions, drawings features and amenities are approximate at the time of printing. 4. Actual area may vary from stated area. Drawings not to scale E&OE. The developer reserves the right to make revisions to the floor plans and any features, materials, dimensions, drawings and amenities mentioned in this brochure without notice. 5. Unit floor plans and any features, materials, dimensions, drawings and amenities mentioned in this brochure without notice. 5. Unit floor plan might be mirrored according to its location in the community layout.