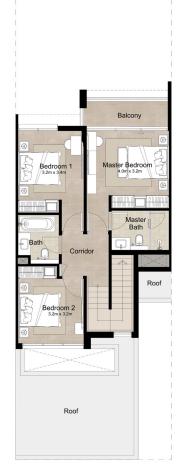

First Floor

### Disclaimer

1. All room dimensions are in metric and measured to structural elements and exclude wall finishes and construction tolerances. 2. All dimensions, drawings features and amenities are approximate at the time of printing. 4. Actual area may vary from stated area. Drawings not to scale E&OE. The developer reserves the right to make revisions to the floor plans and any features, materials, dimensions, drawings and amenities mentioned in this brochure without notice. 5. Unit floor plans and any features, materials, dimensions, drawings and amenities mentioned in this brochure without notice. 5. Unit floor plan might be mirrored according to its location in the community layout.