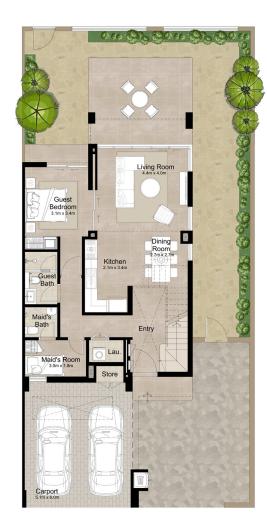

# 3 BEDROOM + MAID'S MID UNIT - TYPE A1

| AREA                | MIN (SQ.FT) | MAX (SQ.FT) |
|---------------------|-------------|-------------|
| TOTAL BUILT-UP AREA | 2,091.64    | 2,121.78    |

Ground Floor

### Disclaimer

1. All room dimensions are in metric and measured to structural elements and exclude wall finishes and construction tolerances. 2. All dimensions, drawings features and amenities are approximate at the time of printing. 4. Actual area may vary from stated area. Drawings not to scale E&OE. The developer reserves the right to make revisions to the floor plans and any features, materials, dimensions, drawings and amenities mentioned in this brochure without notice. 5. Unit floor plans and any features, materials, dimensions, drawings and amenities mentioned in this brochure without notice. 5. Unit floor plan might be mirrored according to its location in the community layout.