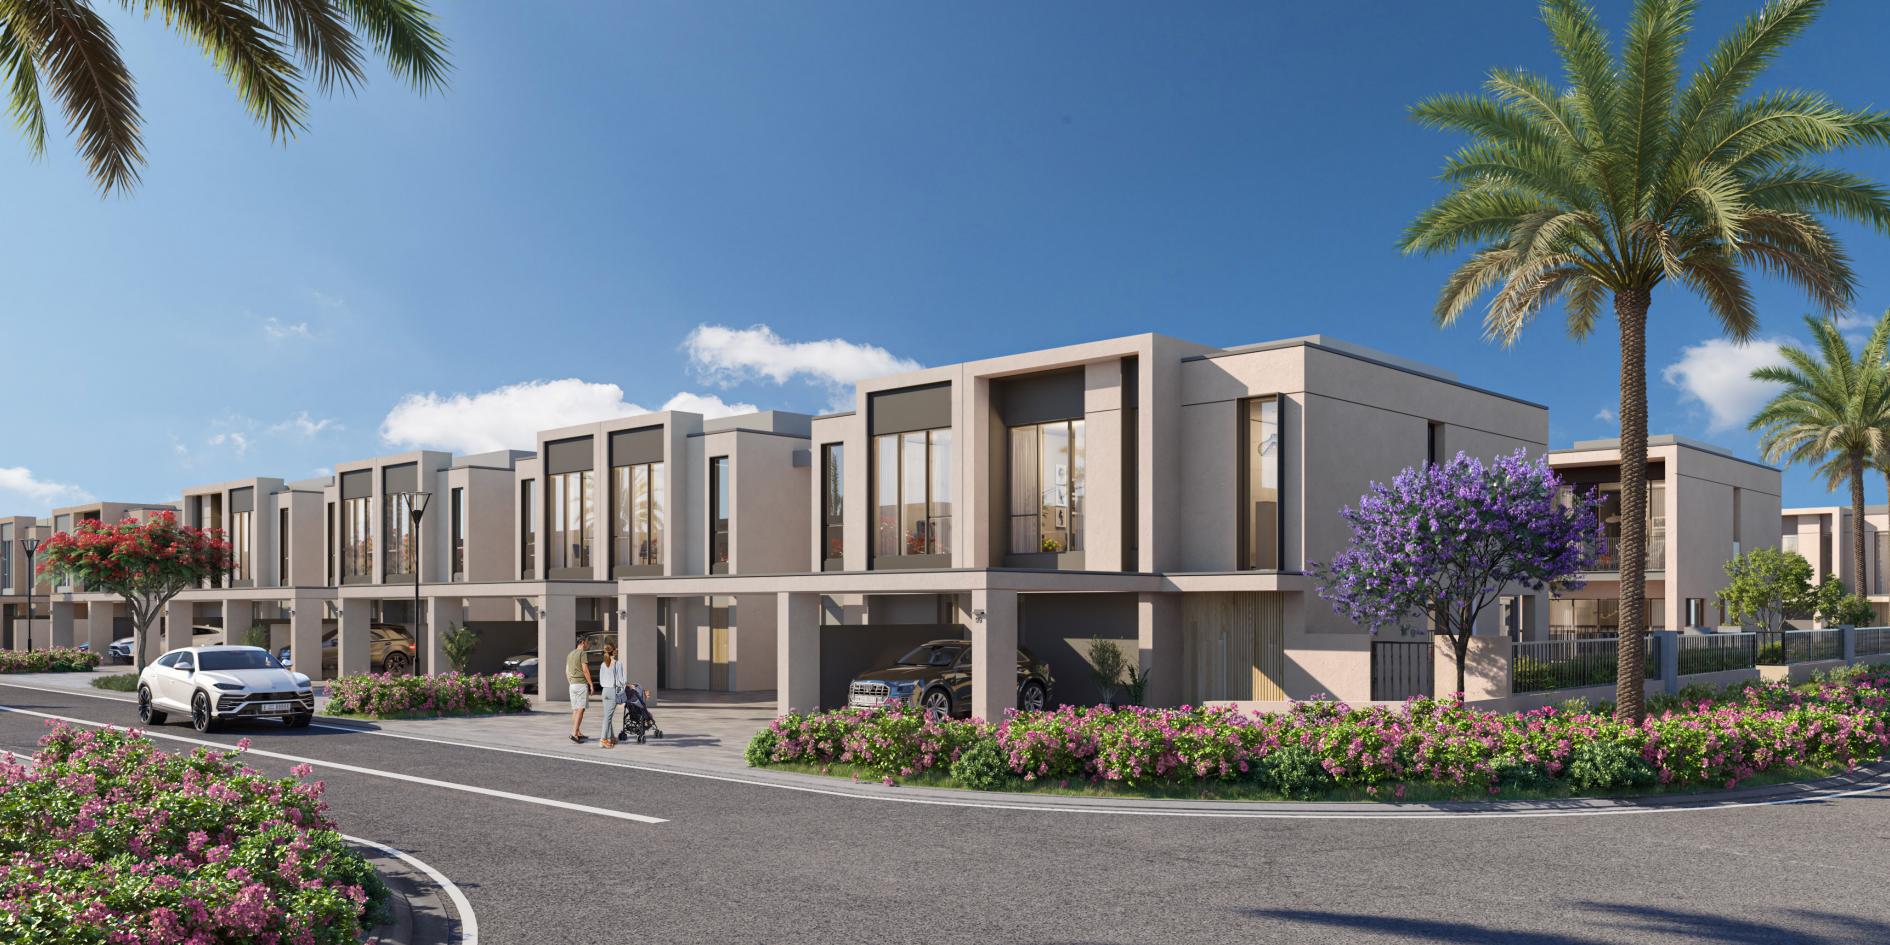

# SQUARE DUBAL **NSHAMA**

# SHANS TOWNHOUSES



# SHAMS TOWNHOUSES

# 3 BEDROOM + MAID'S MID UNIT - TYPE A1

| AREA                | MIN (SQ.FT) | MAX (SQ.FT) |
|---------------------|-------------|-------------|
| TOTAL BUILT-UP AREA | 2,091.64    | 2,121.78    |



Ground Floor



First Floor



### Disclaimer

1. All room dimensions are in metric and measured to structural elements and exclude wall finishes and construction tolerances. 2. All dimensions, drawings features and amenities are approximate at the time of printing. 4. Actual area may vary from stated area. Drawings not to scale E&OE. The developer reserves the right to make revisions to the floor plans and any features, materials, dimensions, drawings and amenities mentioned in this brochure without notice. 5. Unit floor plans and any features, materials, dimensions, dra