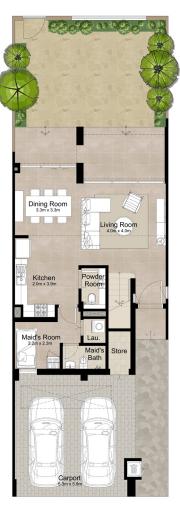

# 3 BEDROOM + MAID'S MID UNIT - TYPE A1

| AREA                | MIN (SQ.FT) | MAX (SQ.FT) |
|---------------------|-------------|-------------|
| TOTAL BUILT-UP AREA | 2,091.64    | 2,121.78    |

Ground Floor

### Disclaimer

1. All room dimensions are in metric and measured to structural elements and exclude wall finishes and construction tolerances. 2. All dimensions, drawings features and amenities are approximate at the time of printing. 4. Actual area may vary from stated area. Drawings not to scale E&OE. The developer reserves the right to make revisions to the floor plans and any features, materials, dimensions, drawings and amenities mentioned in this brochure without notice. 5. Unit floor plans and any features, materials, dimensions, drawings and amenities mentioned in this brochure without notice. 5. Unit floor plan might be mirrored according to its location in the community layout.