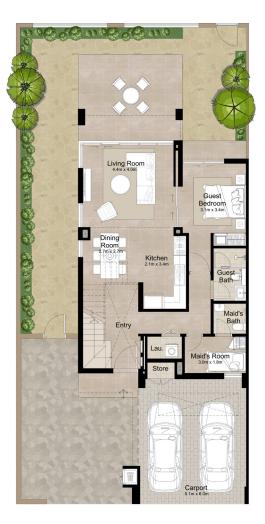

## 4 BEDROOM + MAID'S END UNIT - TYPE B

| AREA                | MIN (SQ.FT) | MAX (SQ.FT) |
|---------------------|-------------|-------------|
| TOTAL BUILT-UP AREA | 2,381.62    | 2,381.62    |

Ground Floor