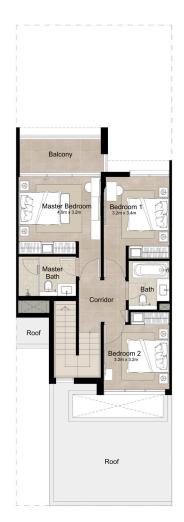

+ MAID'S MID UNIT - TYPE A2

| AREA             |
|------------------|
| TOTAL BUILT-UP A |

### Disclaimer

1. All room dimensions are in metric and measured to structural elements and exclude wall finishes and construction tolerances. 2. All dimensions, drawings features and amenities are approximate at the time of printing. 4. Actual area may vary from stated area. Drawings not to scale E&OE. The developer reserves the right to make revisions to the floor plans and any features, materials, dimensions, drawings and amenities mentioned in this brochure without notice. 5. Unit floor plan might be mirrored according to its location in the community layout.

# SHAMS TOWNHOUSES

|      | MIN (SQ.FT) | MAX (SQ.FT) |
|------|-------------|-------------|
| AREA | 2,128.23    | 2,158.37    |





Ground Floor

First Floor

# SHAMS TOWNHOUSES

## 4 BEDROOM + MAID'S END UNIT - TYPE B

| AREA                | MIN (SQ.FT) | MAX (SQ.FT) |
|---------------------|-------------|-------------|
| TOTAL BUILT-UP AREA | 2,381.62    | 2,381.62    |



Ground Floor



First Floor



### Disclaimer

1. All room dimensions are in metric and measured to structural elements and exclude wall finishes and construction tolerances. 2. All dimensions, drawings features and amenities are approximate at the time of printing. 4. Actual area may vary from stated area. Drawings not to scale E&OE. The developer reserves the right to make revisions to the floor plans and any features, materials, dimensions, drawings and amenities mentioned in this brochure without notice. 5. Unit floor plans and any features,