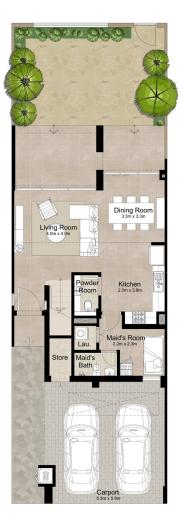

# 3 BEDROOM + MAID'S MID UNIT - TYPE A1

| AREA                | MIN (SQ.FT) | MAX (SQ.FT) |
|---------------------|-------------|-------------|
| TOTAL BUILT-UP AREA | 2,091.64    | 2,121.78    |

Ground Floor