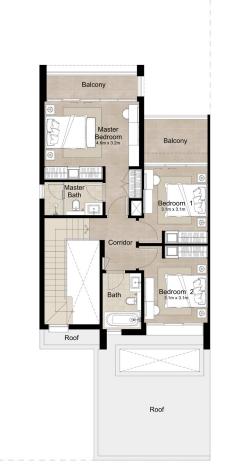

First Floor

# 3 BEDROOM + MAID'S MID UNIT - TYPE A2

| AREA             |
|------------------|
| TOTAL BUILT-UP A |