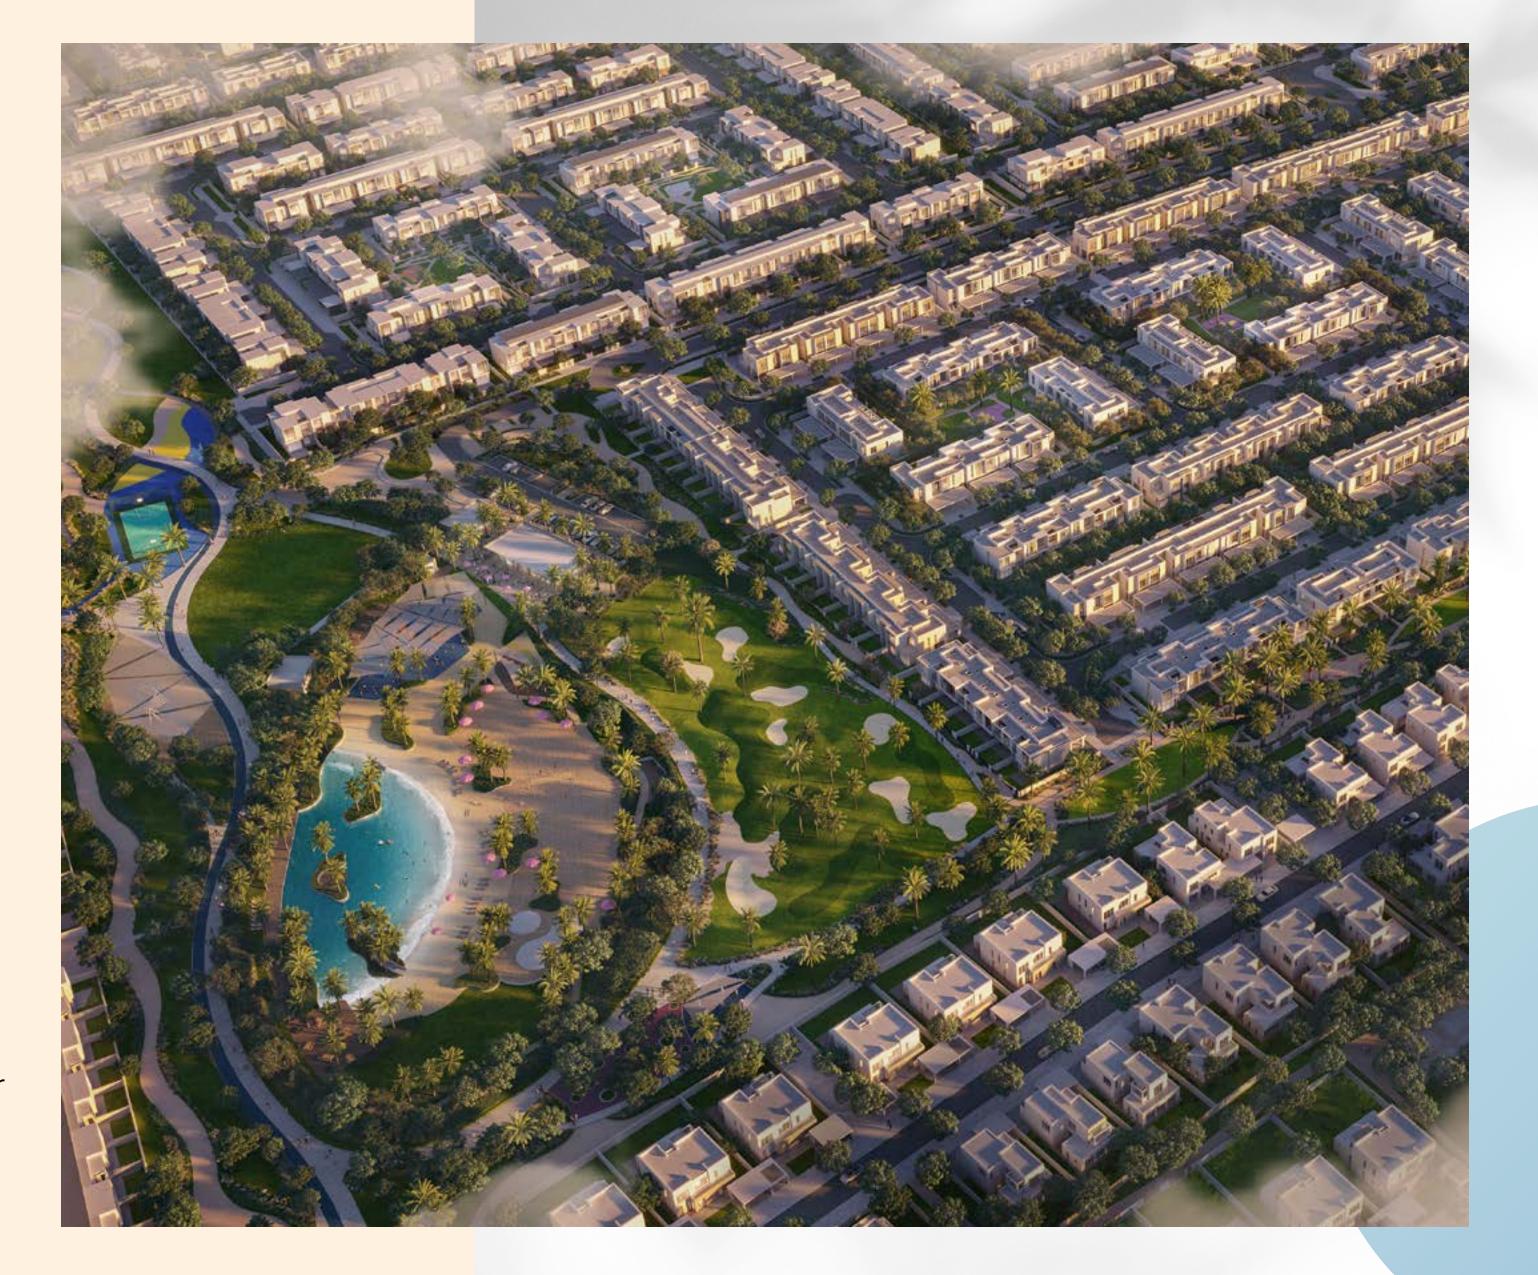

# YOUR SUBURBAN UTOPIA AWAITS

From verdant open spaces and green pocket parks, to pristine lawns and lush sikkas, TALIA is a suburban utopia for families who seek an active, healthy and fulfilling lifestyle, with everything they need within easy reach.

# INTEGRATED COMMUNITY LIVING

Footsteps from Golden Beach

Minutes from The Pavilion

A short walk from the Sports Village

# GOLDEN BEACH

*30,000 sqm* 

The ideal setting for sun-soaked days spent with family, Golden Beach provides the perfect focal point for TALIA's integrated community living.

Water splash

Kids' play areas

Food & Beverage Options

#### TOWN CENTRE

32,000 sqm

Brighten up your day at the beating heart of The Valley.

Indoor & Outdoor Retail

Farmers' Market

Gourmet Dining

### SPORTS VILLAGE

20,000 sqm

Enjoy an active, fulfilling and healthy lifestyle at the Sports Village.

Sports Courts

Bicycle & Running Tracks

Playground & Outdoor Gym

## KIDS' DALE

10,000 sqm

Let your little ones' imagination soar at Kids' Dale.

Rock Climbing

Amphitheatre

Archaeological Play Area

### THE PAVILION

33,000 sqm

Unwind with a sunset yoga class and relax in the tranquility of The Pavilion.

Zen & Oasis Garden

Observation Tower

Maze