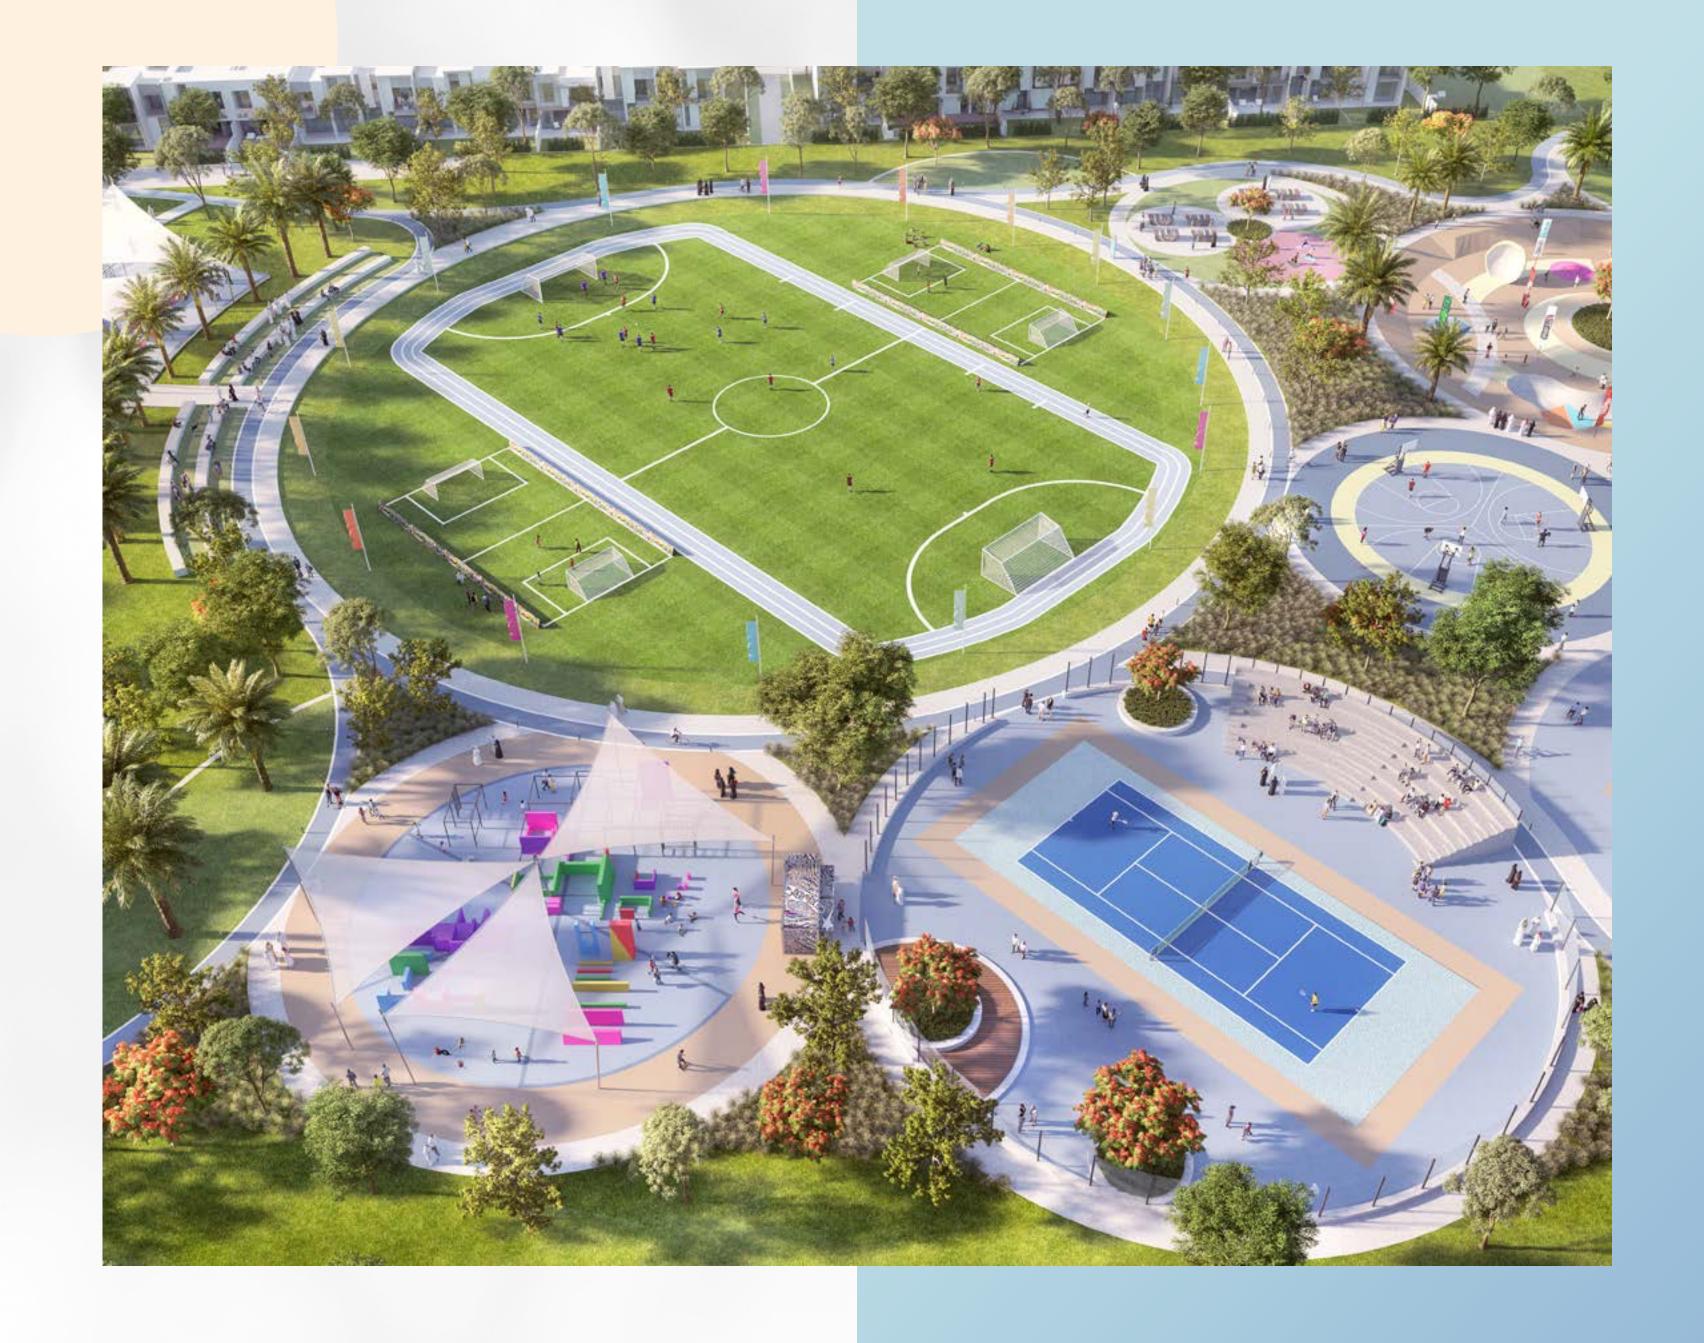

### SPORTS VILLAGE

20,000 sqm

Enjoy an active, fulfilling and healthy lifestyle at the Sports Village.

Sports Courts

Bicycle & Running Tracks

Playground & Outdoor Gym

### WHERE YOUBELONG

With easy access to all major areas of Dubai, along with The Valley's Golden Beach and lots of green open spaces just footsteps away – you are guaranteed a fulfilling and active lifestyle.

# INTEGRATED COMMUNITY LIVING

Footsteps from Golden Beach

Minutes from The Pavilion

A short walk from the Sports Village