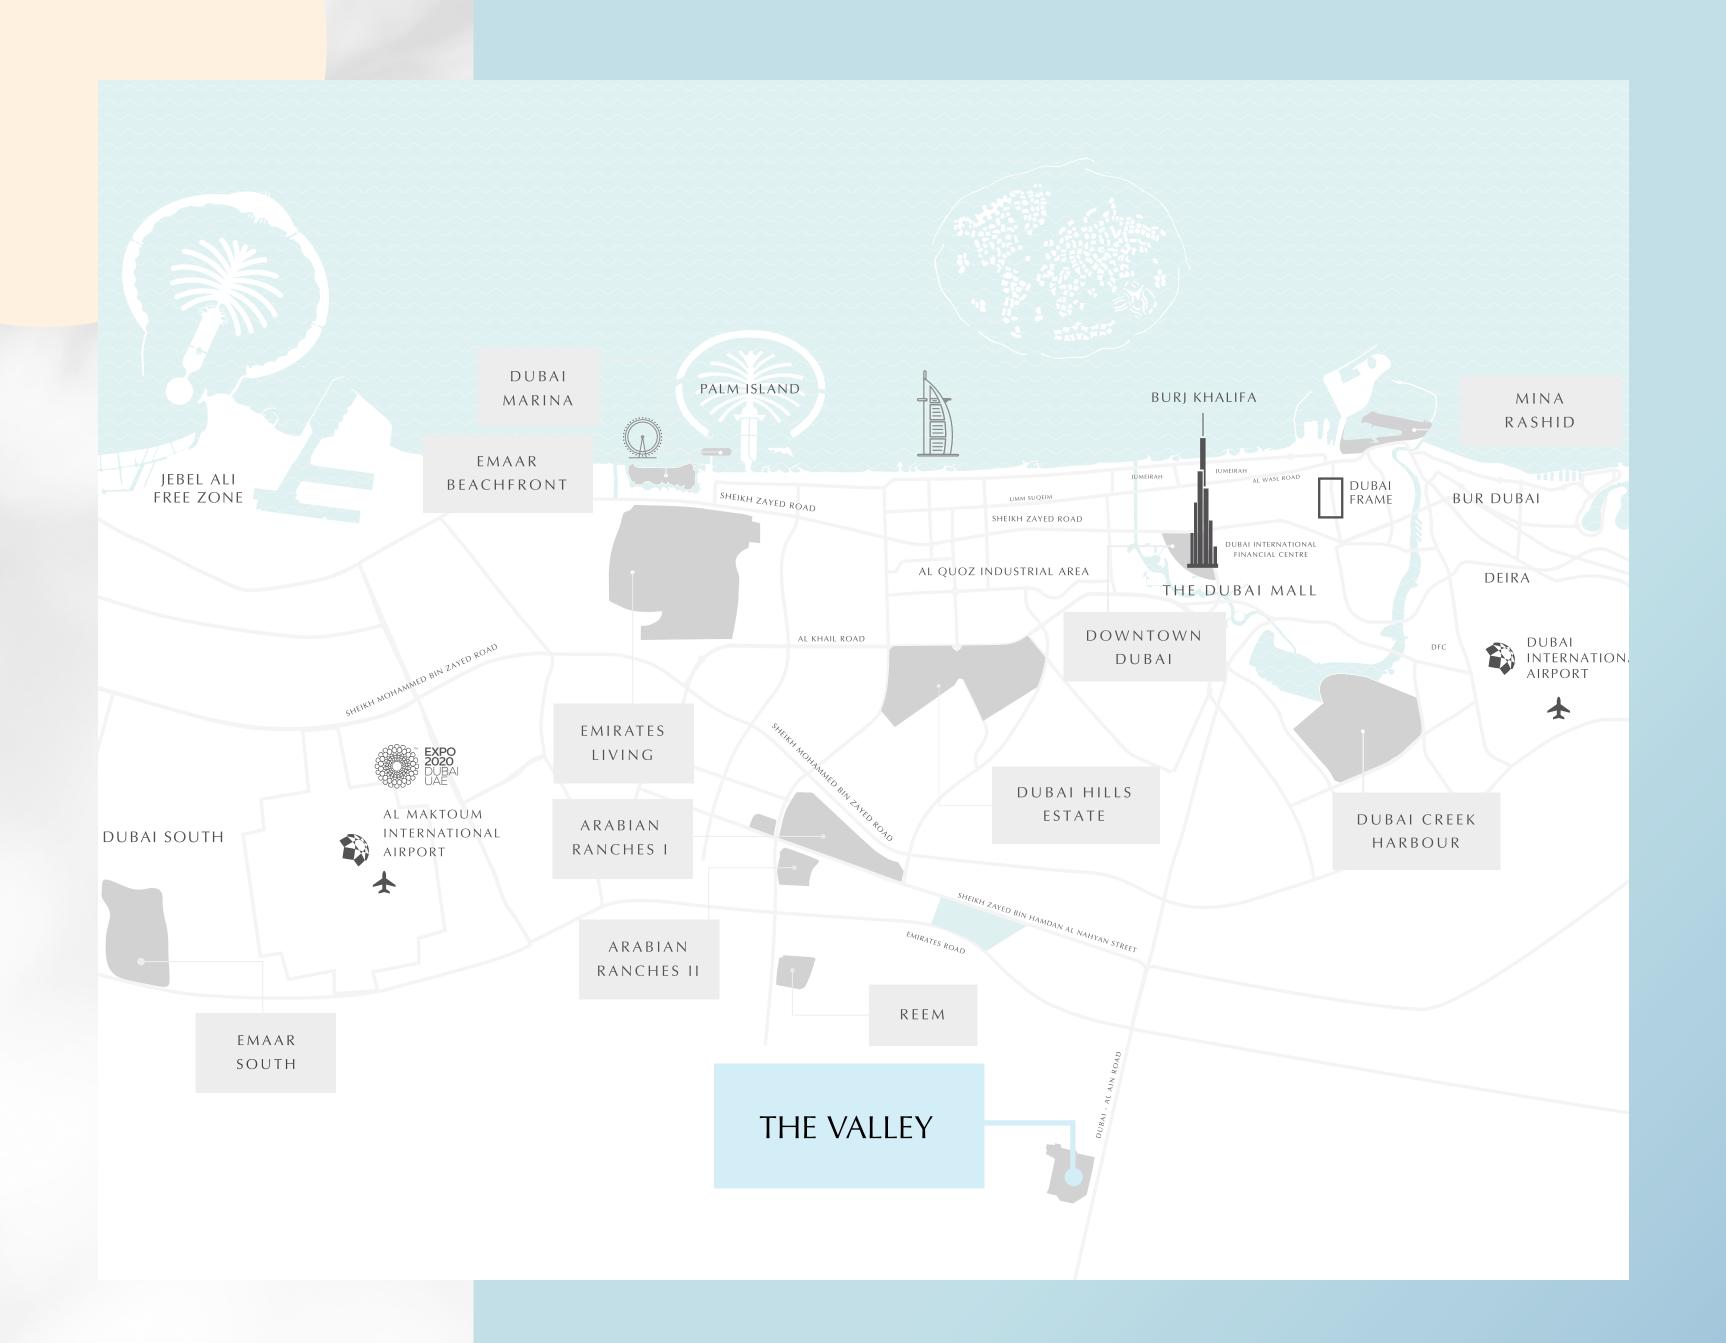

### WHERE YOUBELONG

With easy access to all major areas of Dubai, along with The Valley's Golden Beach and lots of green open spaces just footsteps away – you are guaranteed a fulfilling and active lifestyle.

### A PRIME LOCATION

**05 Minutes** Drive to Rugby Sevens stadium

**08 Minutes** Drive to Dubai Outlet Mall

**25 Minutes** Drive to Burj Khalifa& The Dubai Mall

**25 Minutes** Drive to Dubai International Airport