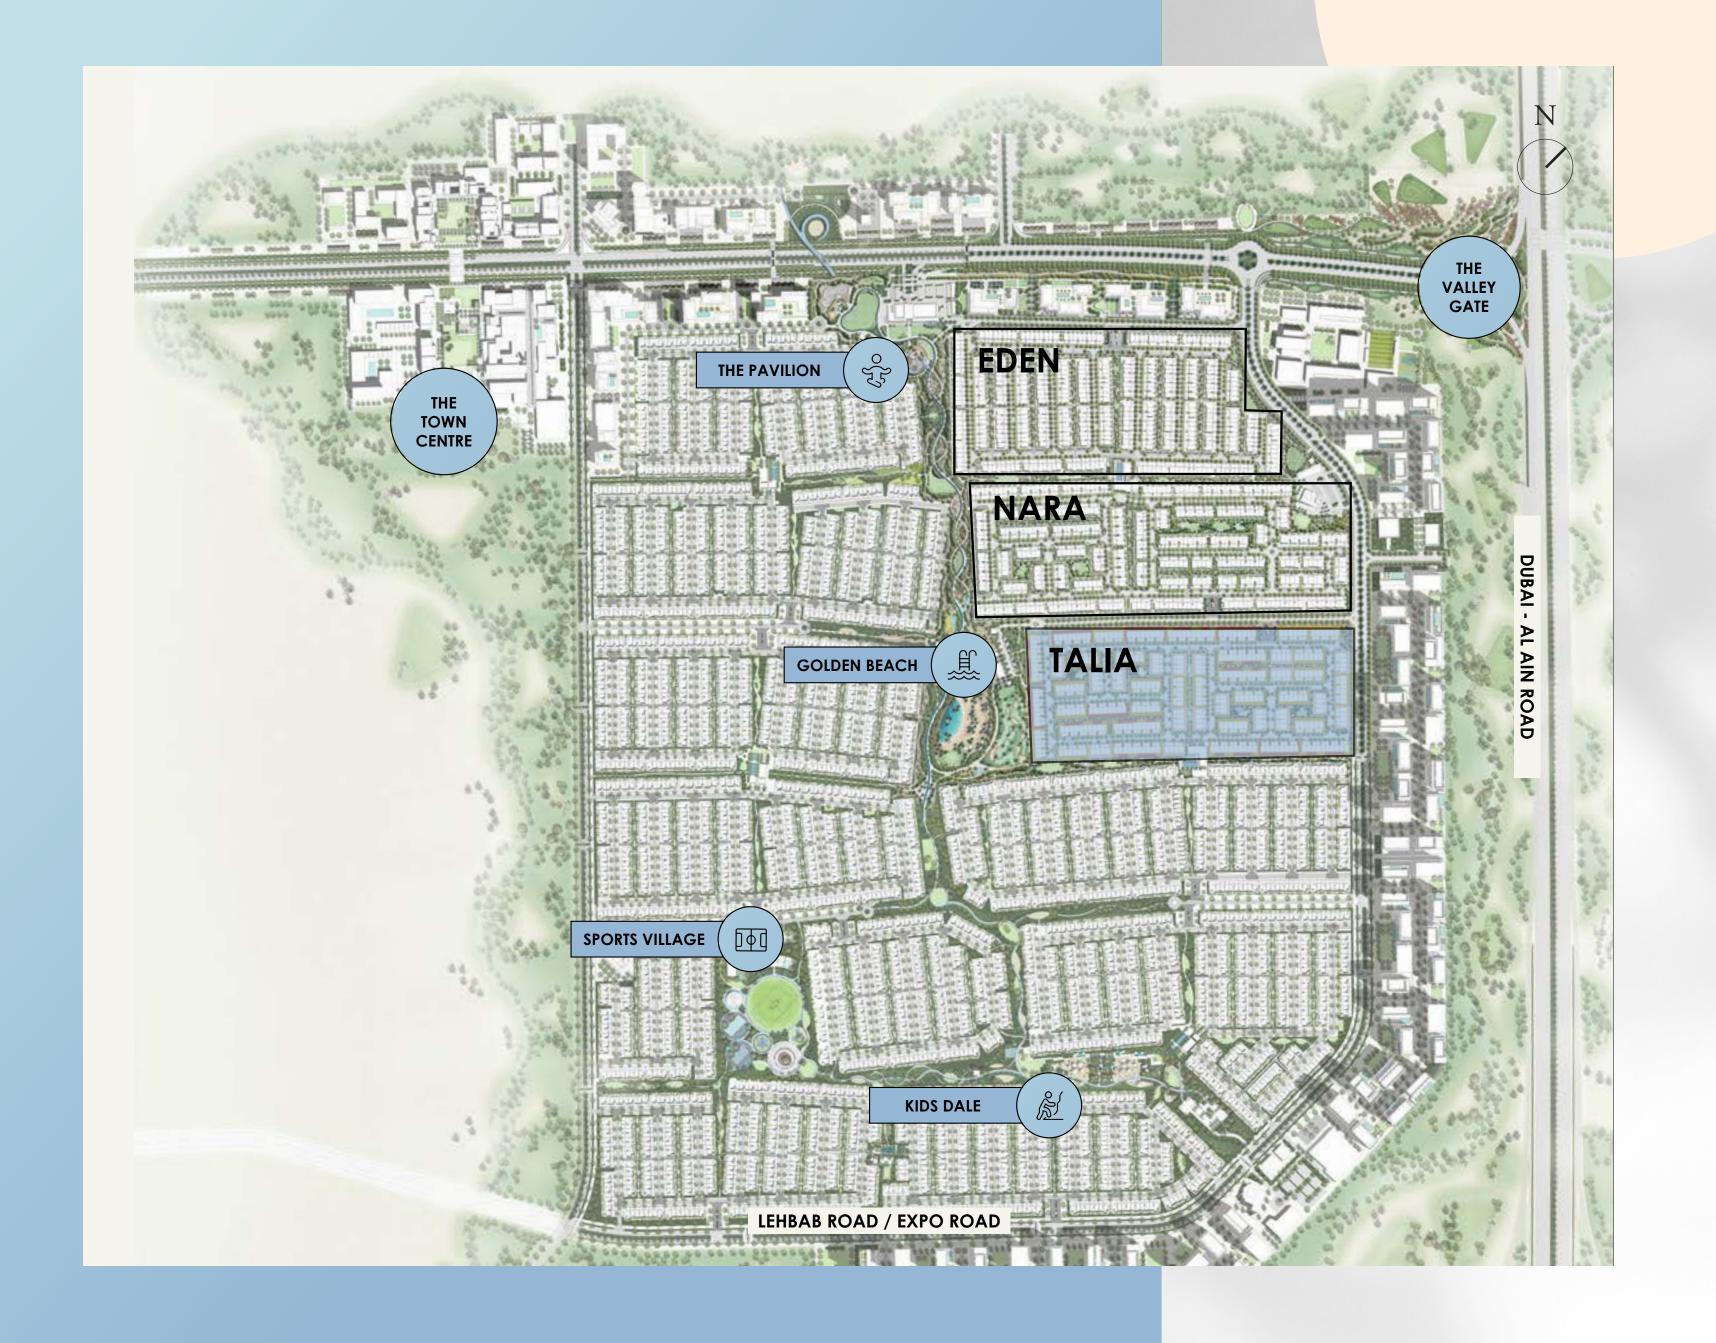

### WHERE YOUBELONG

With easy access to all major areas of Dubai, along with The Valley's Golden Beach and lots of green open spaces just footsteps away – you are guaranteed a fulfilling and active lifestyle.

Golden Beach

Sports Village

Town Centre

Kids' Dale

Gourmet
Dining Options

Indoor & Outdoor Retail Options

# INTEGRATED COMMUNITY LIVING

Footsteps from Golden Beach

Minutes from The Pavilion

A short walk from the Sports Village

# GOLDEN BEACH

*30,000 sqm* 

The ideal setting for sun-soaked days spent with family, Golden Beach provides the perfect focal point for TALIA's integrated community living.

Water splash

Kids' play areas

Food & Beverage Options

#### TOWN CENTRE

32,000 sqm

Brighten up your day at the beating heart of The Valley.

Indoor & Outdoor Retail

Farmers' Market

Gourmet Dining

### SPORTS VILLAGE

20,000 sqm

Enjoy an active, fulfilling and healthy lifestyle at the Sports Village.

Sports Courts

Bicycle & Running Tracks

Playground & Outdoor Gym

## KIDS' DALE

10,000 sqm

Let your little ones' imagination soar at Kids' Dale.

Rock Climbing

Amphitheatre

Archaeological Play Area

### THE PAVILION

33,000 sqm

Unwind with a sunset yoga class and relax in the tranquility of The Pavilion.

Zen & Oasis Garden

Observation Tower

Maze