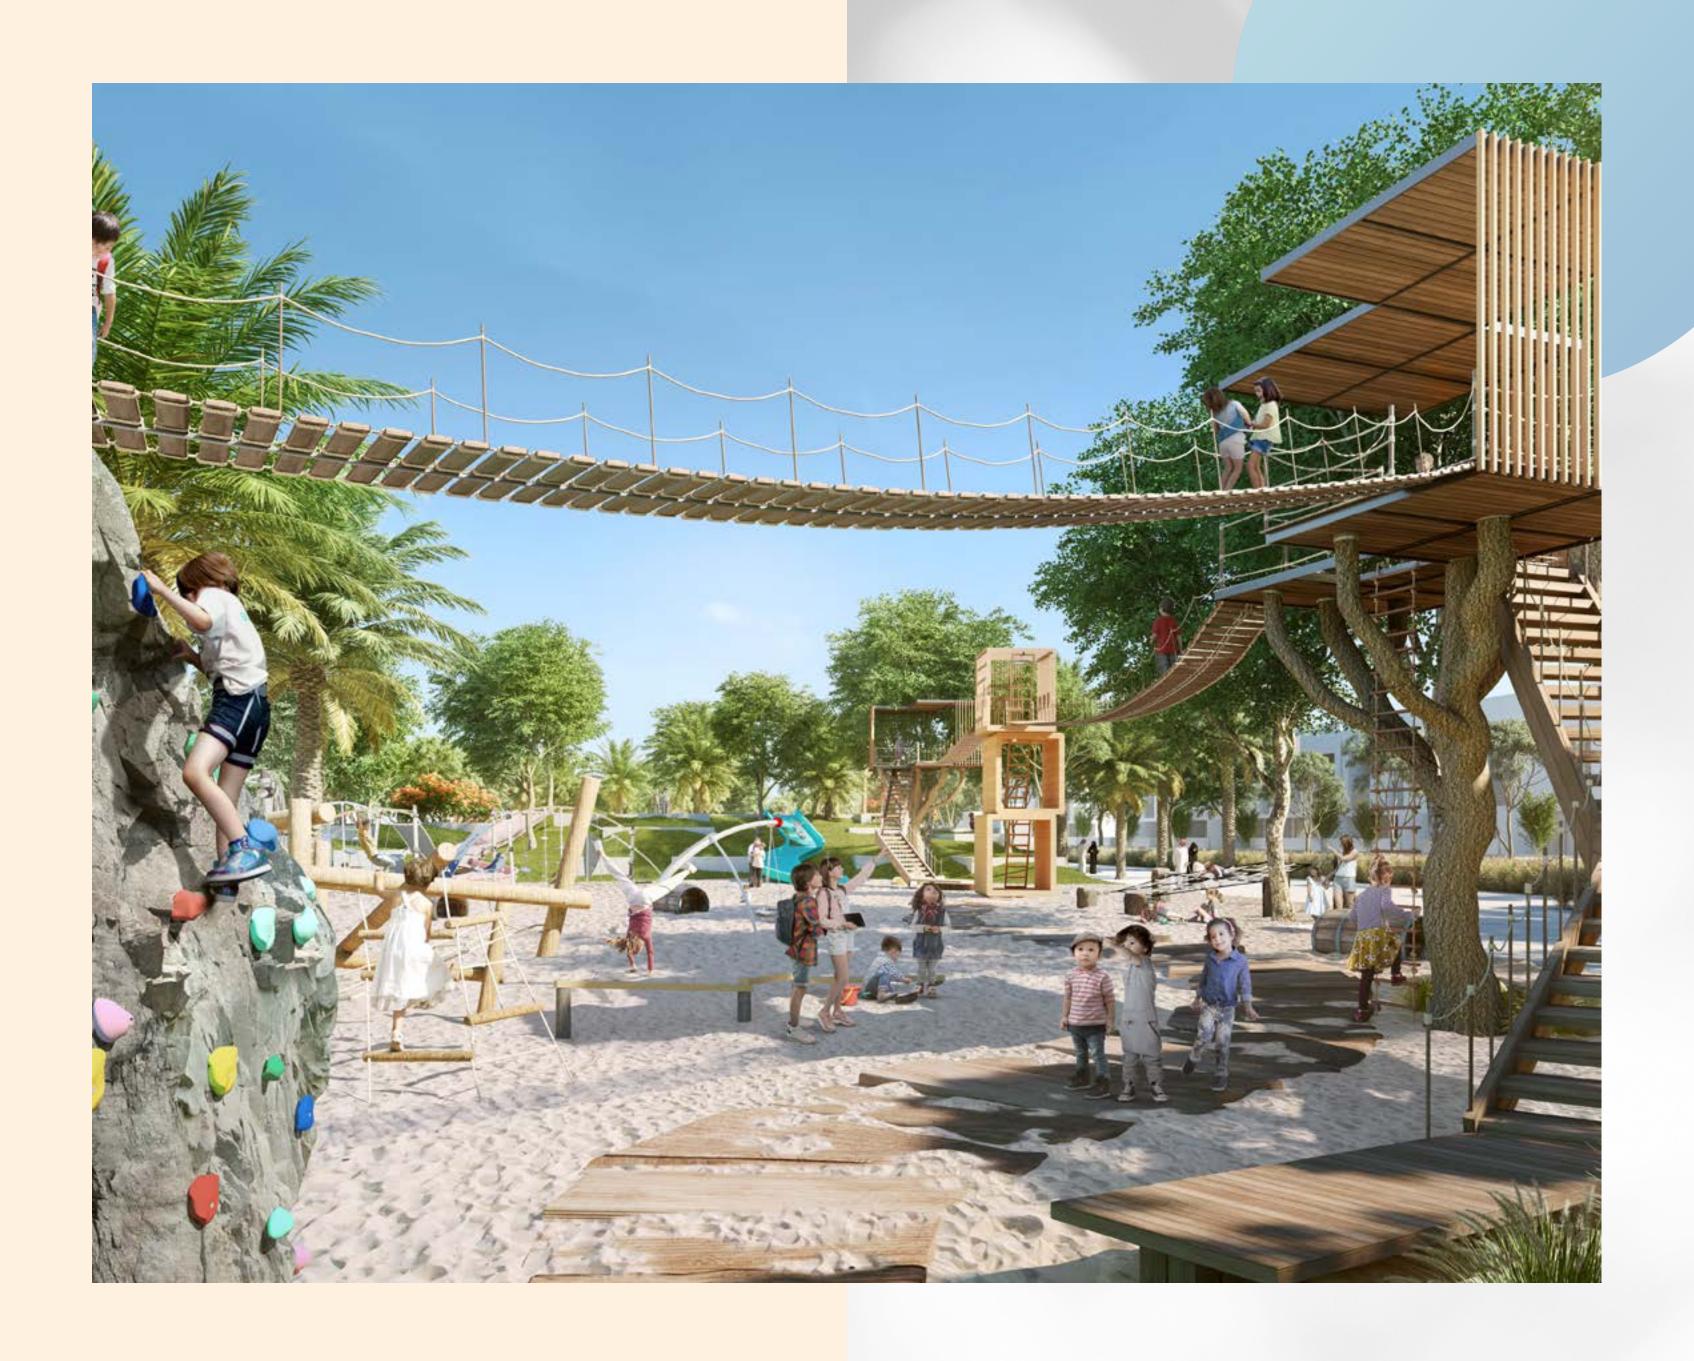

## KIDS' DALE

10,000 sqm

Let your little ones' imagination soar at Kids' Dale.

Rock Climbing

Amphitheatre

Archaeological Play Area