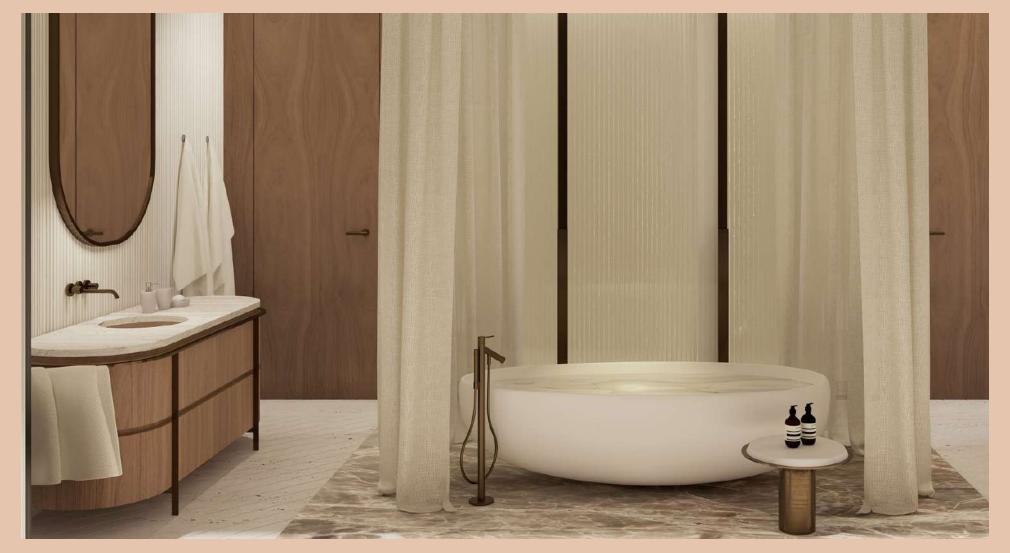

The material palette, meanwhile, is typified by its unassailable quality and its delicate textural effects. Kitchen cabinetry comes in marble stone, the bathroom floors are chevron-patterned travertino osso, and bronze inserts act as framing devices for walls and mirrors. One thing they all have in common is their matte finish, which brings exquisite refinement to the whole.