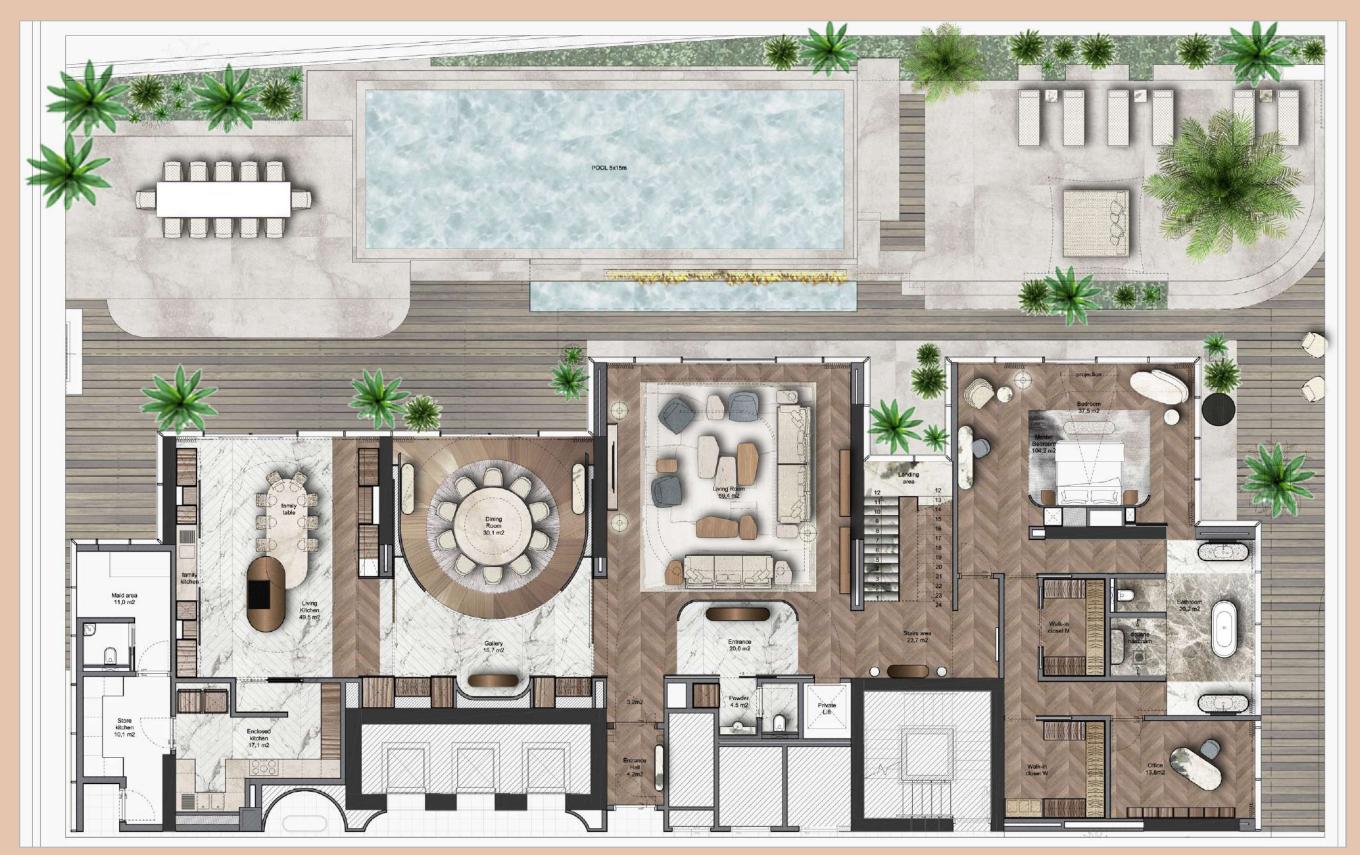

#### THE RESIDENCES

Every residence is beautifully designed to match your lifestyle.

The well-thought-out layouts will utilise the space for you and your family's ease. All the fittings and furnishings are of the finest quality and exude a polished style.

Each of the bright and spacious apartments is equipped with floor-to-ceiling windows to showcase the dazzling views of the Downtown Dubai skyline.

The interiors have been painstakingly designed to comfort its owners in warm and subtle colour palettes, using soothing tones in the fabrics and decorations.

All residences will come fully furnished offering a turn-key, and convenient lifestyle with natural materials throughout; oak flooring in the living rooms, marble in the custom designed kitchens and bathrooms, and expansive decks for all residences with private plunge pools\*

#### AMENITIES

The Ritz-Carlton Residences, Dubai, Business Bay are are not simply a home.

They also offer a host of exclusive lifestyle experiences.

Part of the podium rooftop is devoted to an outdoor relaxation area with a custom bar for entertaining, a teak deck, a partially sunken pool with water constantly overflowing its textured limestone walls, and a firepit running along one of its edges.

# THE VILLA

I2

Experience the highest form of luxury -- your own duplex villa. This ultra-plush residence welcomes you home with large spacious two-level living. Soak in your private swimming pool as you enjoy the magnificent unhindered views of Downtown Dubai.

Located on the fourth and fifth floors, the 550m² duplex villa takes the interior design concept to a whole new level with intensified elegance thanks to its more lavish proportions. Each room is given a bespoke treatment resulting in dramatic and beautifully balanced spaces that can be isolated to create cocoon-like urban escapes. The integration of screens is a common feature throughout, whether they be the sculptural bronze partition in the living room or the floor-to-ceiling one in the principal bedroom, upholstered with a hand-painted pleated fabric.

The villa also comes with its very own private garden, centered around a 15-meter pool and characterized by a supremely discerning selection of natural materials.