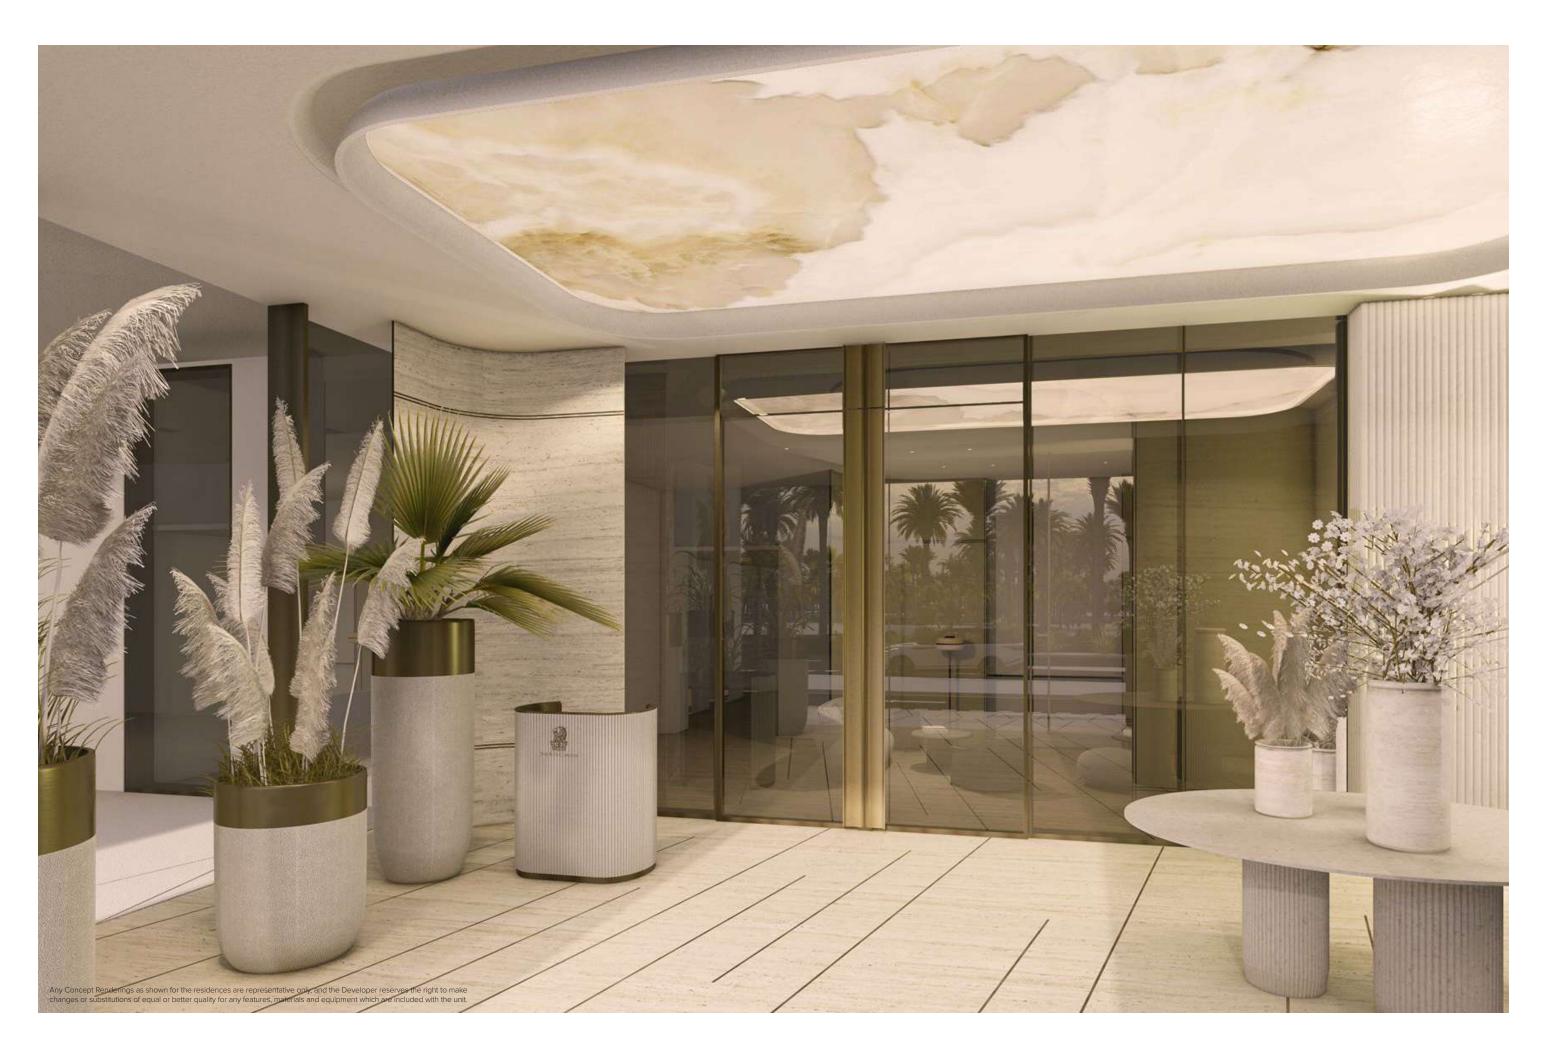

#### AN ICONIC LANDMARK

The Ritz-Carlton Residences Dubai, Business Bay add a new emblematic building to the cityscape of Dubai. Anchored on a podium topped with pools and greenery, the 18-story tower soars majestically into the azure blue of the sky. Its façade is characterized by its vertical bronze louvers, as well as balustrades in a finely crafted metal mesh reminiscent of a transparent fabric.

Almost imperceptible from a distance, the latter give the structure a unique character close-up and help to provide a sense of seclusion to the public areas in each of the 66 apartments. Its diamond-like pattern is echoed on the ceilings of both the entrance canopy and terraces in the form of geometrically arranged recessed lighting grooves. A luminous but lowkey leitmotif that acts as a symbol of the project's subtle splendor.

## EXTRAORDINARY LIVING EXPERIENCE CURATED FOR YOU

It is the finer details that matter at The Residences, with special attention and care that went into the selection of high-quality fittings that surround you. From the moment you step into The Residences' water garden lobby, a sense of style and sophistication greet you.