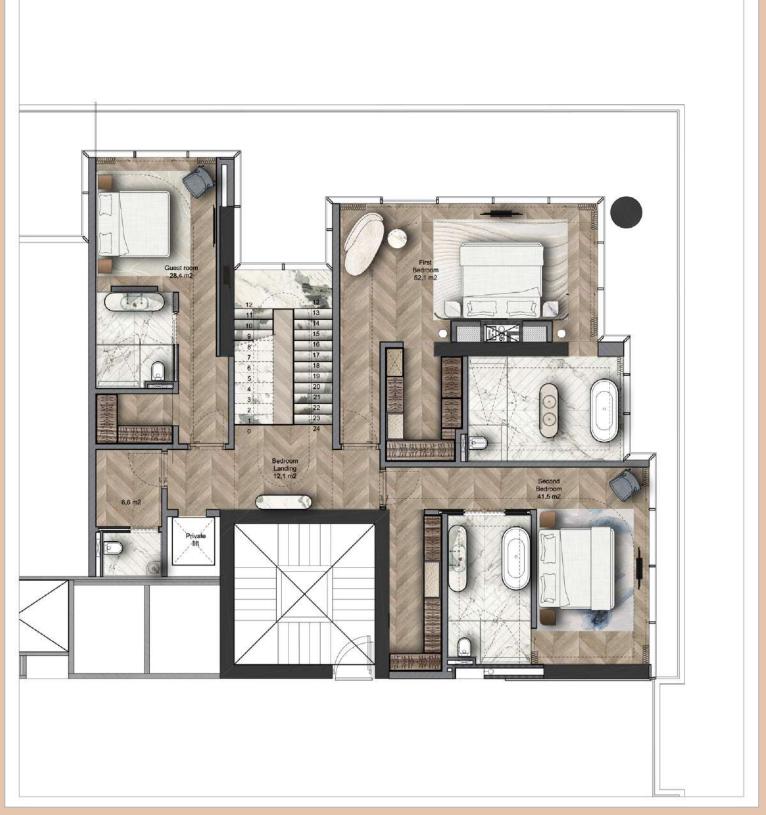

#### THE RESIDENCES

Every residence is beautifully designed to match your lifestyle.

The well-thought-out layouts will utilise the space for you and your family's ease. All the fittings and furnishings are of the finest quality and exude a polished style.

Each of the bright and spacious apartments is equipped with floor-to-ceiling windows to showcase the dazzling views of the Downtown Dubai skyline.

The interiors have been painstakingly designed to comfort its owners in warm and subtle colour palettes, using soothing tones in the fabrics and decorations.

One Bedroom (13 Residences)

Two Bedroom (26 Residences)

Three Bedroom (24 Residences)

Three Bedroom Penthouse (2 Grand Residences)

Four Bedroom Villa

## THE PENTHOUSES

A breezy freshness is brought to the two penthouse residences, which feature expansive terraces on all four sides. These penthouses are truly for those who genuinely appreciate exclusivity and rare elegance.

The floorplans are notable for their great openness, while the color palette is dominated by a spectrum of whites, chosen as the perfect foil to the spectacular 360° views of the skyline of one of the 21st century's most outstanding cities. Inside, visual drama is provided by a striking bespoke alabaster ceiling feature in the entry lobby, a plethora of meticulously composed architectural details, whether they be the ribbed motif on the living room ceiling or the way the chevron pattern of the flooring segues from oak in the living areas to travertino osso stone in the kitchen. In short, spaces where reaching for the sky is synonymous with a desire for perfection.

The bedrooms raise the bar even higher, with plenty of space to unwind at the end of a long day. This sanctuary features glamorous walk-in dressers with storage and shelving that is modern and smart. Perfection and refined style meet in the right balance to create a truly unique living space and lifestyle statement.