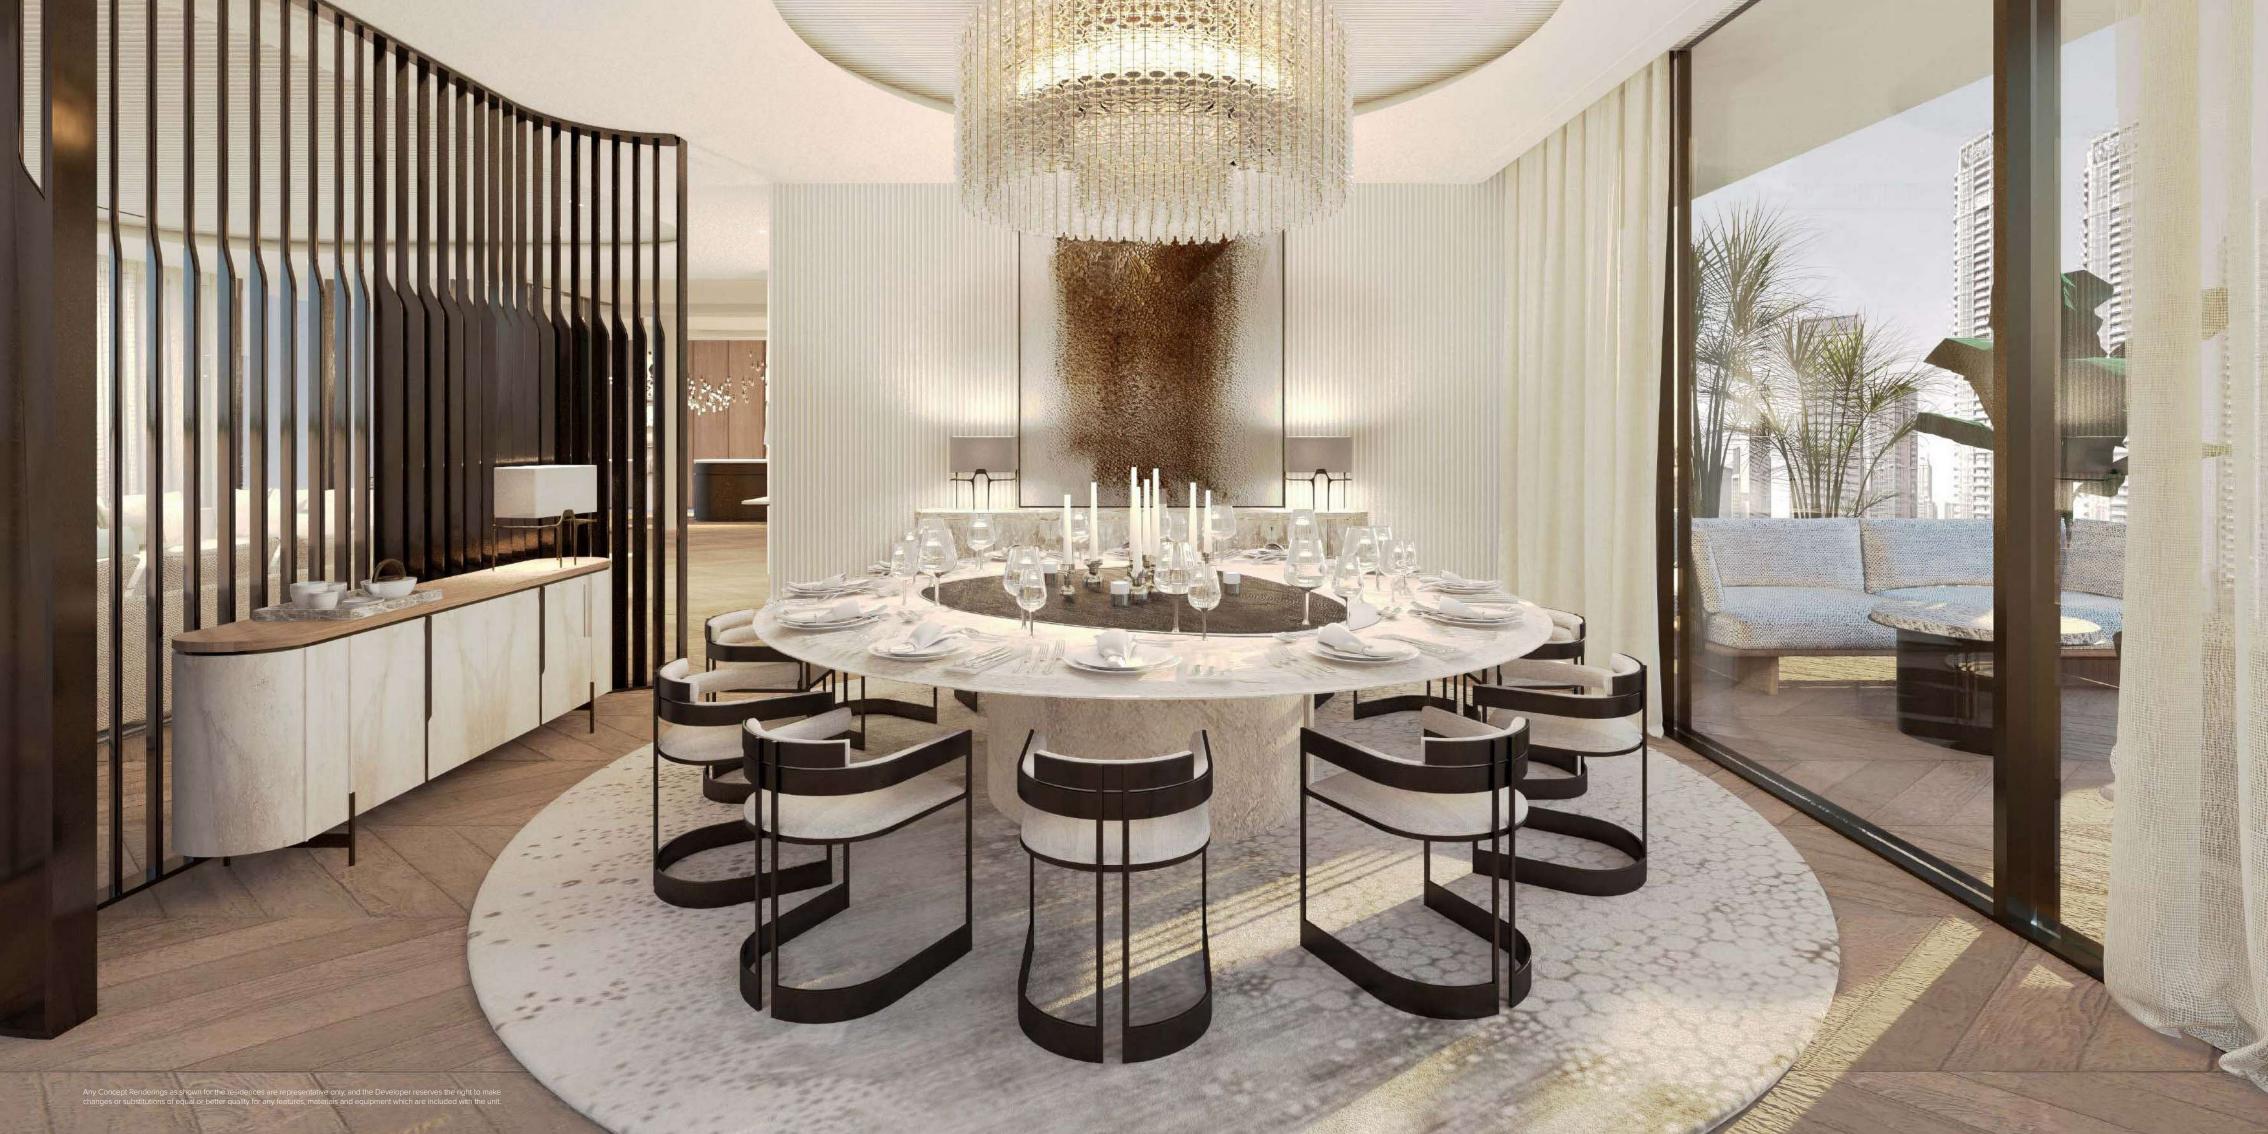

#### STEP INSIDE

The interiors of The Residences represent a path of visual and sensory discovery. The opulent tone is set from the start by the generously proportioned lobby lounge, centered around an imposing and inviting hearth, flanked by graceful concave screens clad in precious white shagreen.

Up above, a monumental crystal chandelier hangs like an articulated jewel from the lofty ceiling, illuminating the sculptural furniture below, which offers the promise of comfort with its curvilinear forms.

The setting is completed by a spectacular artistic intervention—a sculpted brushed-walnut wall that denotes a strong sense of place. This is a world in which art and well-being are inescapably intertwined.