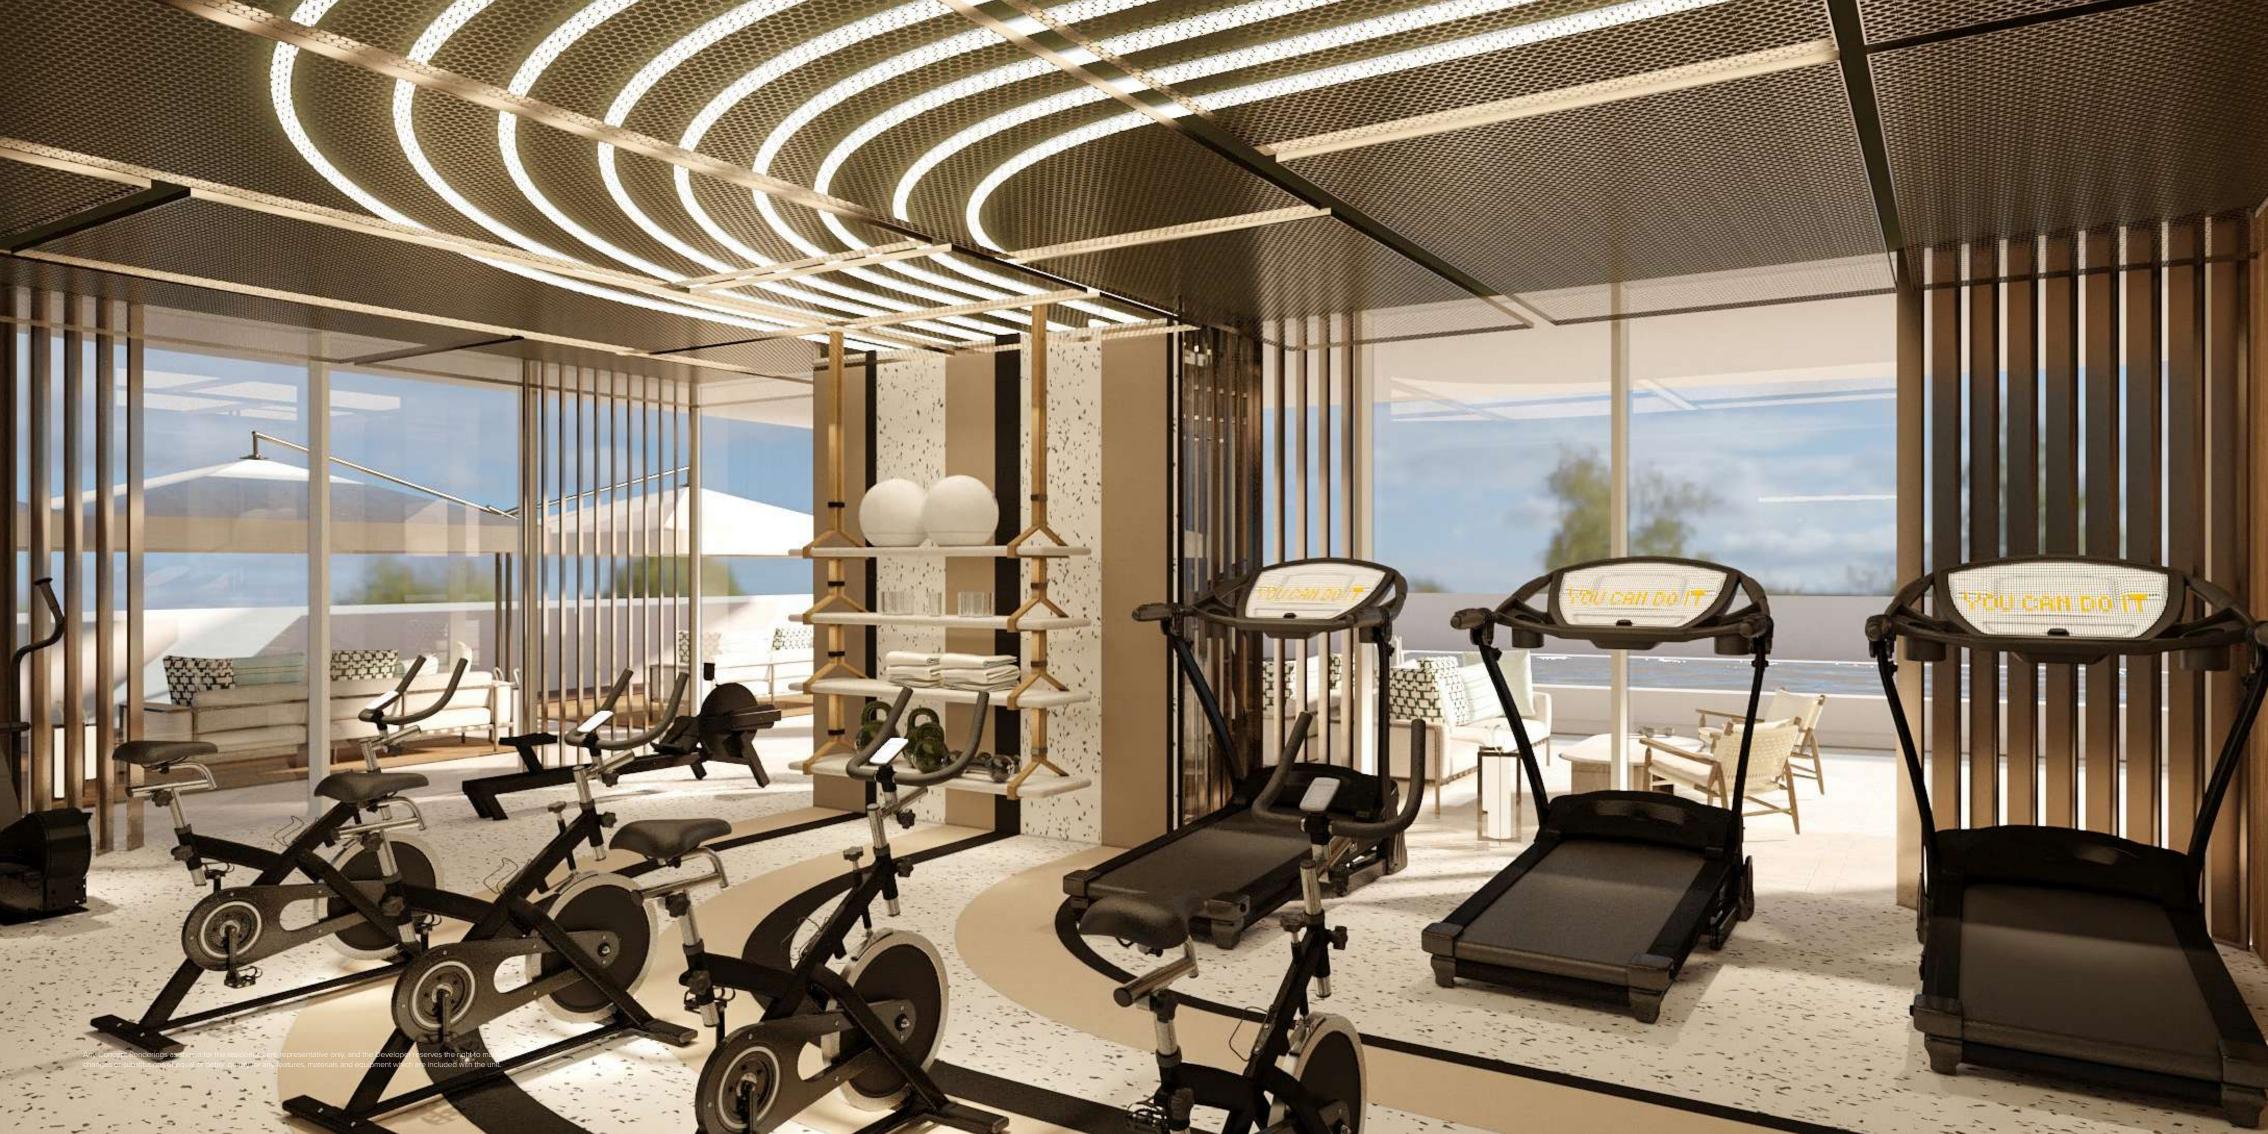

#### AMENITIES

The Ritz-Carlton Residences, Dubai, Business Bay are are not simply a home.

They also offer a host of exclusive lifestyle experiences.

Part of the podium rooftop is devoted to an outdoor relaxation area with a custom bar for entertaining, a teak deck, a partially sunken pool with water constantly overflowing its textured limestone walls, and a firepit running along one of its edges.

Inside, each amenity bears a strong stylistic stamp.

The gradated oak walls of hushed cigar room are burnt black and crackled at the bottom. The media center's studious elegance is redolent of an art library, while the light and breezy spa features ribbed walls, smoked mirrors and a treatment room set with a slab of expressively grained marble.

The ultimate indulgence can be enjoyed not only there, but also in the ultra-luxurious 12-seater cinema with its enveloping velvet and leather-clad daybeds, muted gray-green palette and ceiling sculpted with a sinuous relief motif inspired by the shape of dunes.