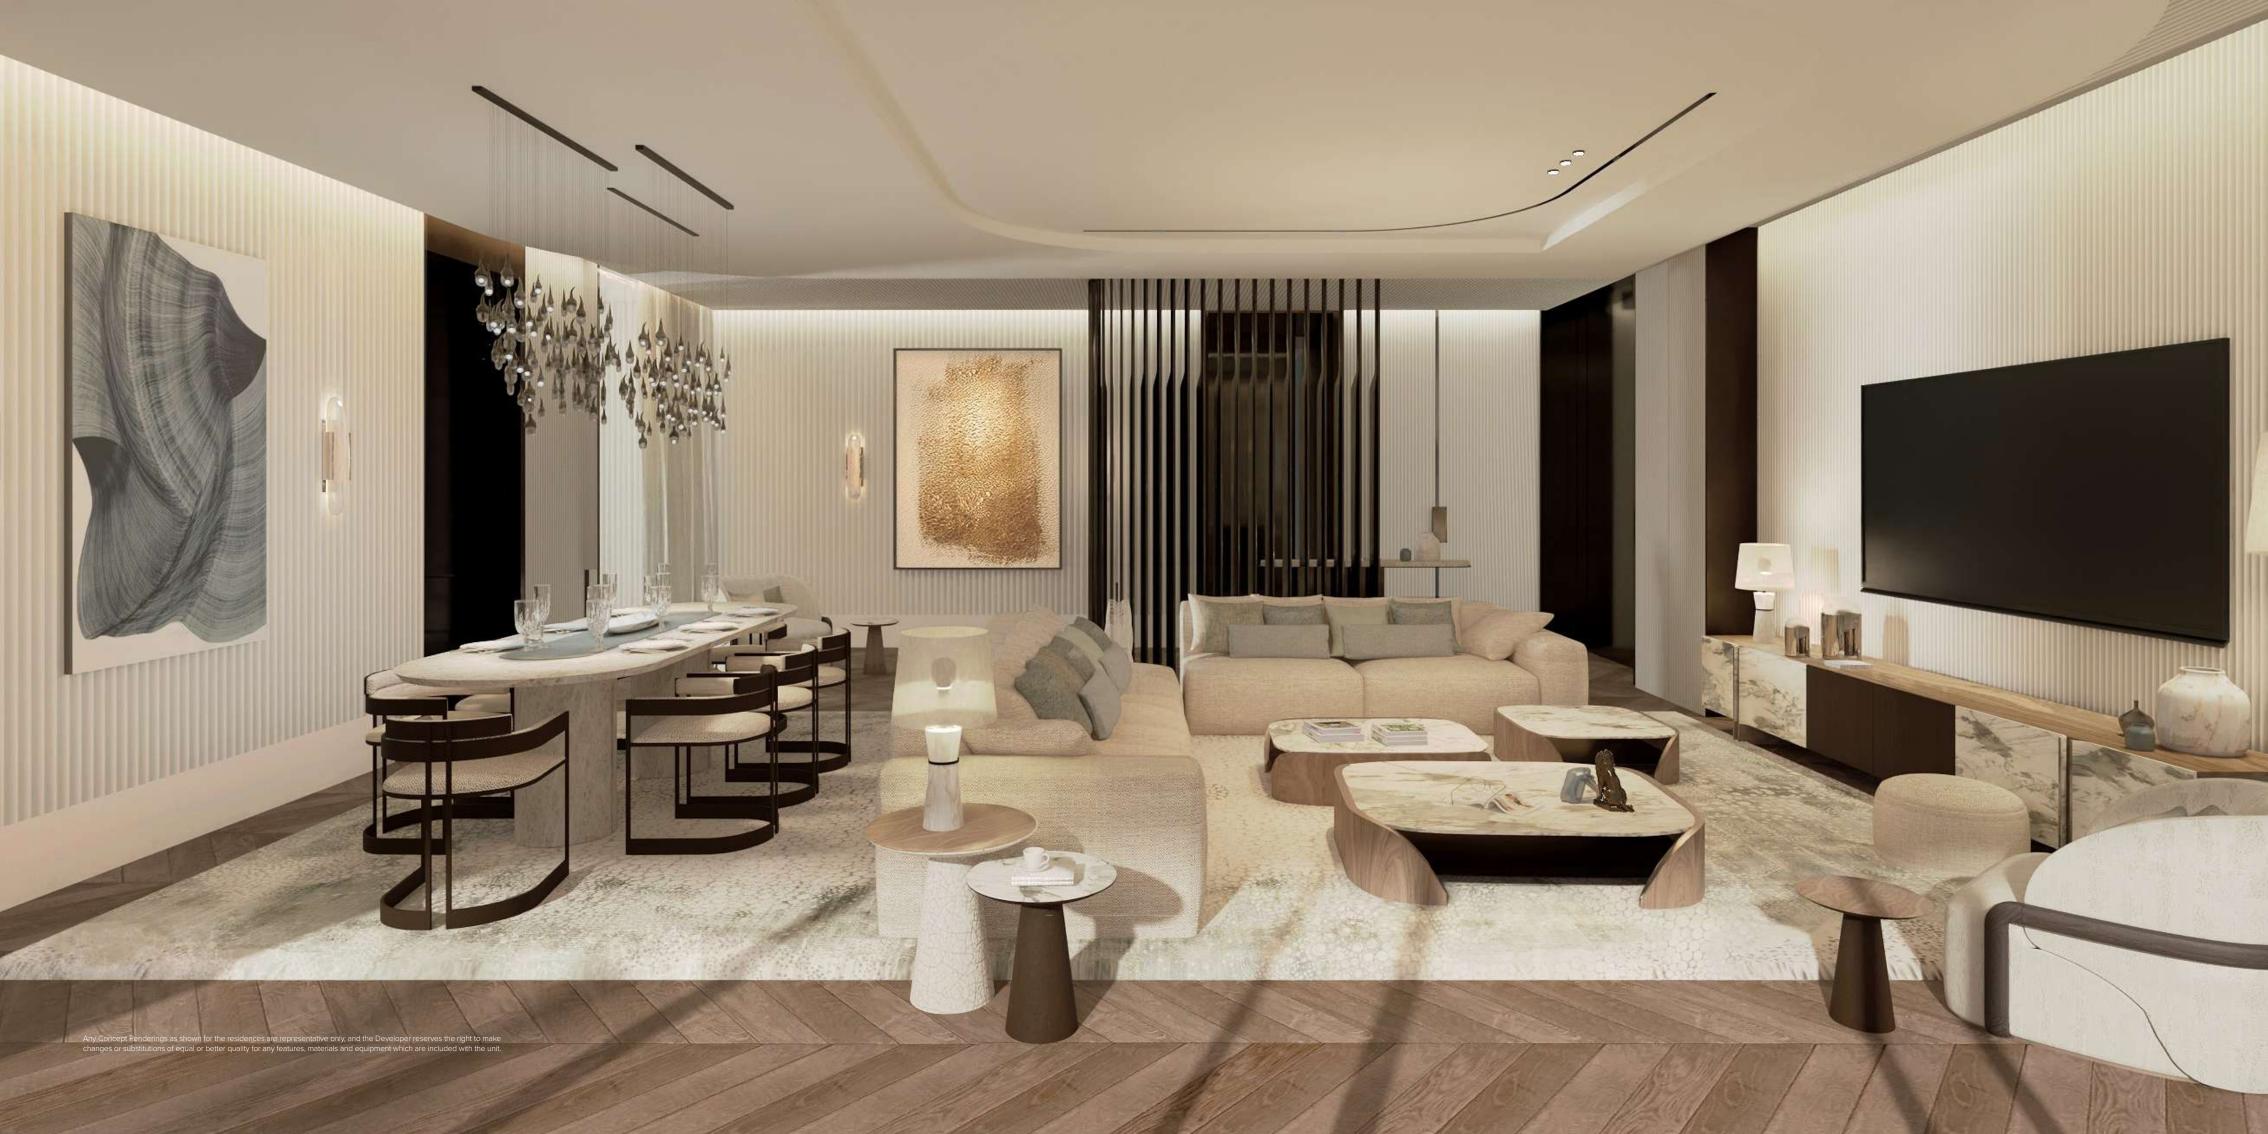

#### THE RESIDENCES

Every residence is beautifully designed to match your lifestyle.

The well-thought-out layouts will utilise the space for you and your family's ease. All the fittings and furnishings are of the finest quality and exude a polished style.

Each of the bright and spacious apartments is equipped with floor-to-ceiling windows to showcase the dazzling views of the Downtown Dubai skyline.

The interiors have been painstakingly designed to comfort its owners in warm and subtle colour palettes, using soothing tones in the fabrics and decorations.

All residences will come fully furnished offering a turn-key, and convenient lifestyle with natural materials throughout; oak flooring in the living rooms, marble in the custom designed kitchens and bathrooms, and expansive decks for all residences with private plunge pools\*