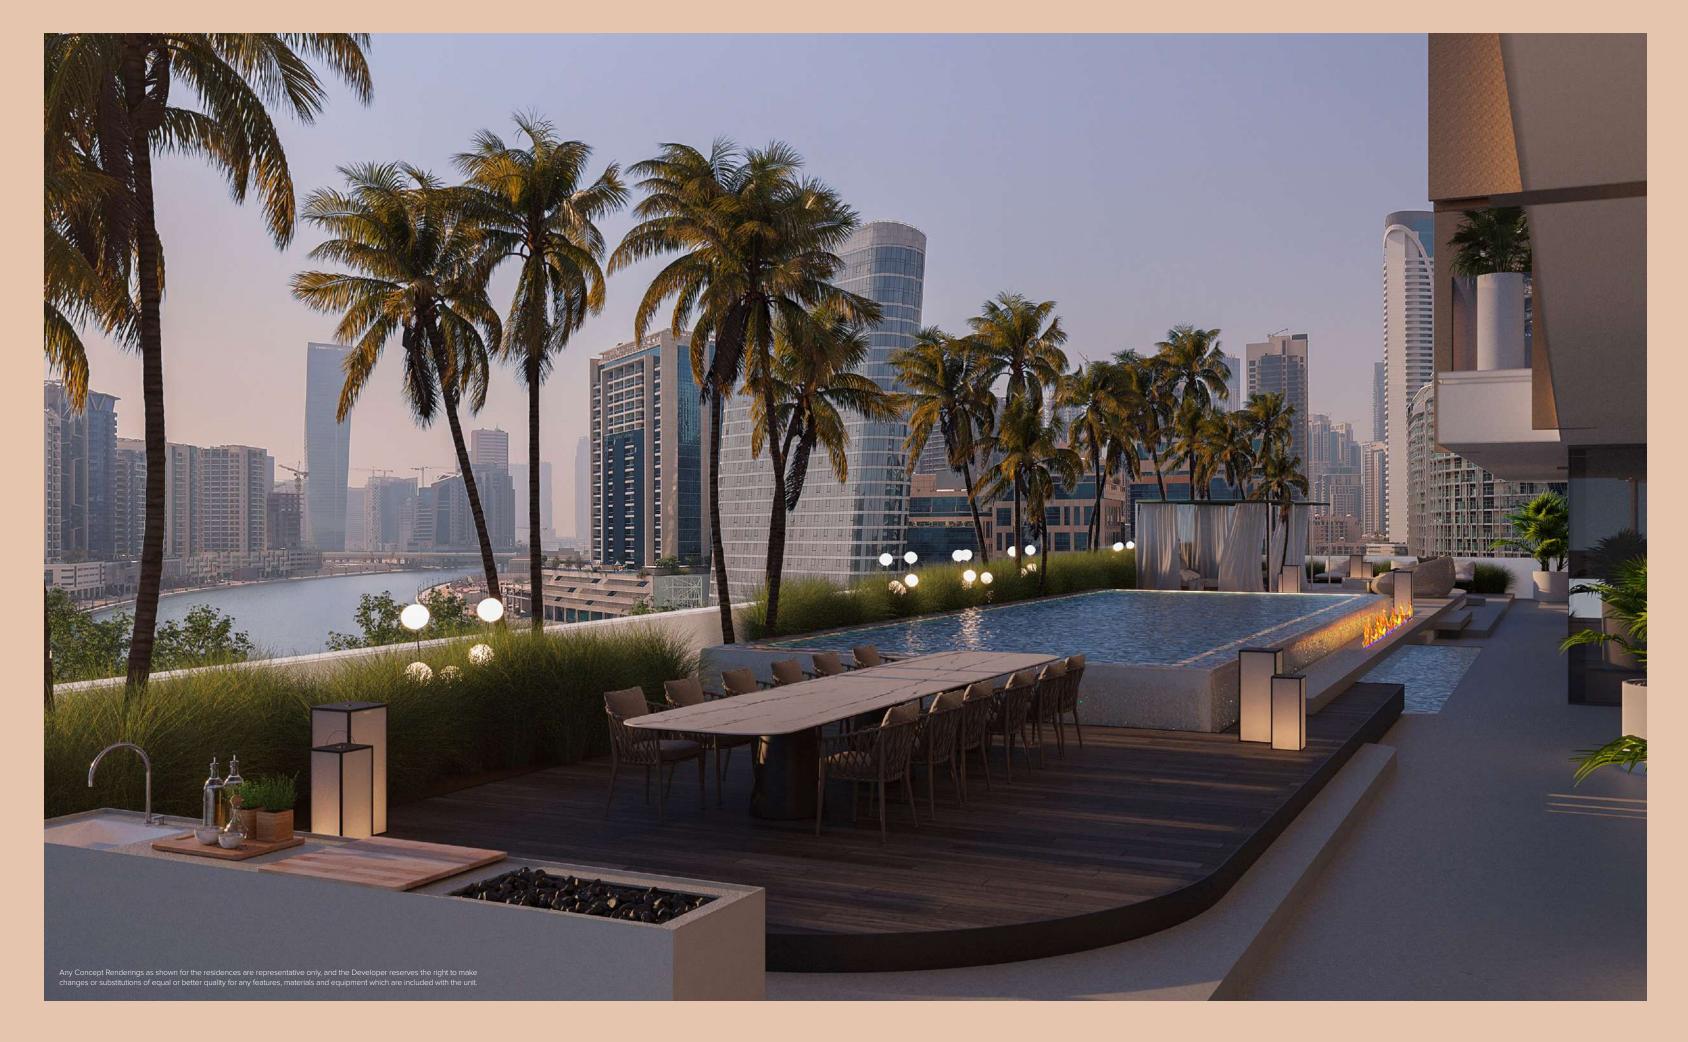

#### AMENITIES

The Ritz-Carlton Residences, Dubai, Business Bay are are not simply a home.

They also offer a host of exclusive lifestyle experiences.

Part of the podium rooftop is devoted to an outdoor relaxation area with a custom bar for entertaining, a teak deck, a partially sunken pool with water constantly overflowing its textured limestone walls, and a firepit running along one of its edges.

Inside, each amenity bears a strong stylistic stamp.

The gradated oak walls of hushed cigar room are burnt black and crackled at the bottom. The media center's studious elegance is redolent of an art library, while the light and breezy spa features ribbed walls, smoked mirrors and a treatment room set with a slab of expressively grained marble.

The ultimate indulgence can be enjoyed not only there, but also in the ultra-luxurious 12-seater cinema with its enveloping velvet and leather-clad daybeds, muted gray-green palette and ceiling sculpted with a sinuous relief motif inspired by the shape of dunes.