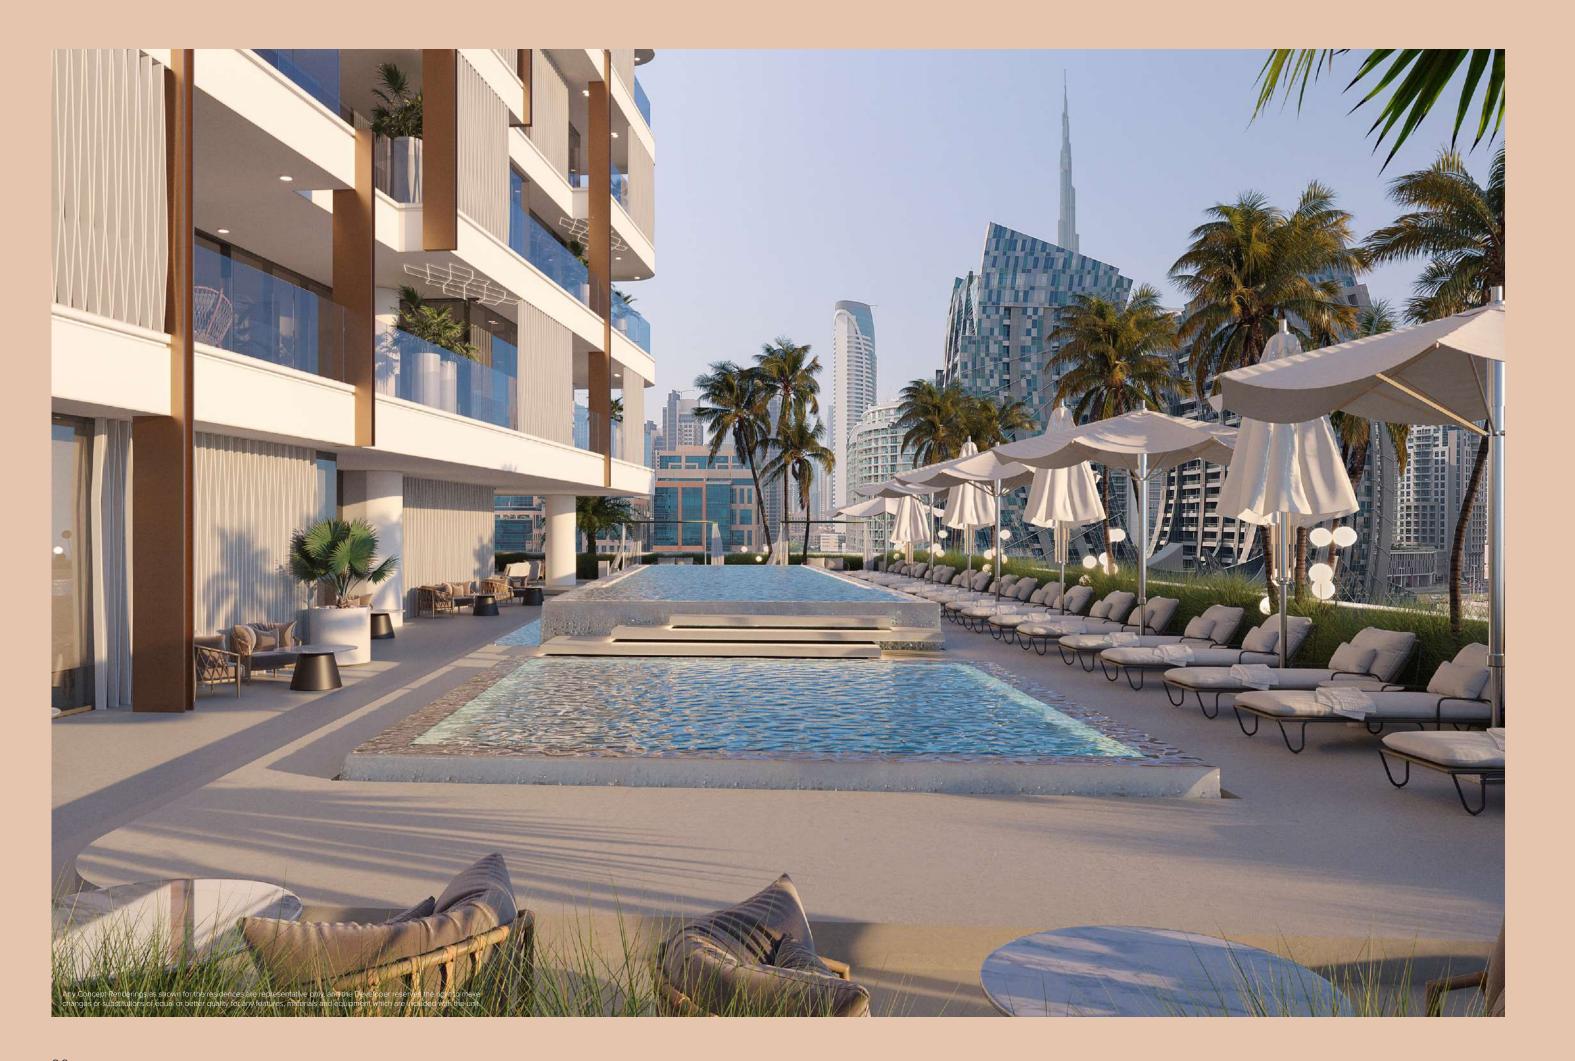

#### AMENITIES

The Ritz-Carlton Residences, Dubai, Business Bay are are not simply a home.

They also offer a host of exclusive lifestyle experiences.

Part of the podium rooftop is devoted to an outdoor relaxation area with a custom bar for entertaining, a teak deck, a partially sunken pool with water constantly overflowing its textured limestone walls, and a firepit running along one of its edges.

#### AN ICONIC LANDMARK

The Ritz-Carlton Residences Dubai, Business Bay add a new emblematic building to the cityscape of Dubai. Anchored on a podium topped with pools and greenery, the 18-story tower soars majestically into the azure blue of the sky. Its façade is characterized by its vertical bronze louvers, as well as balustrades in a finely crafted metal mesh reminiscent of a transparent fabric.