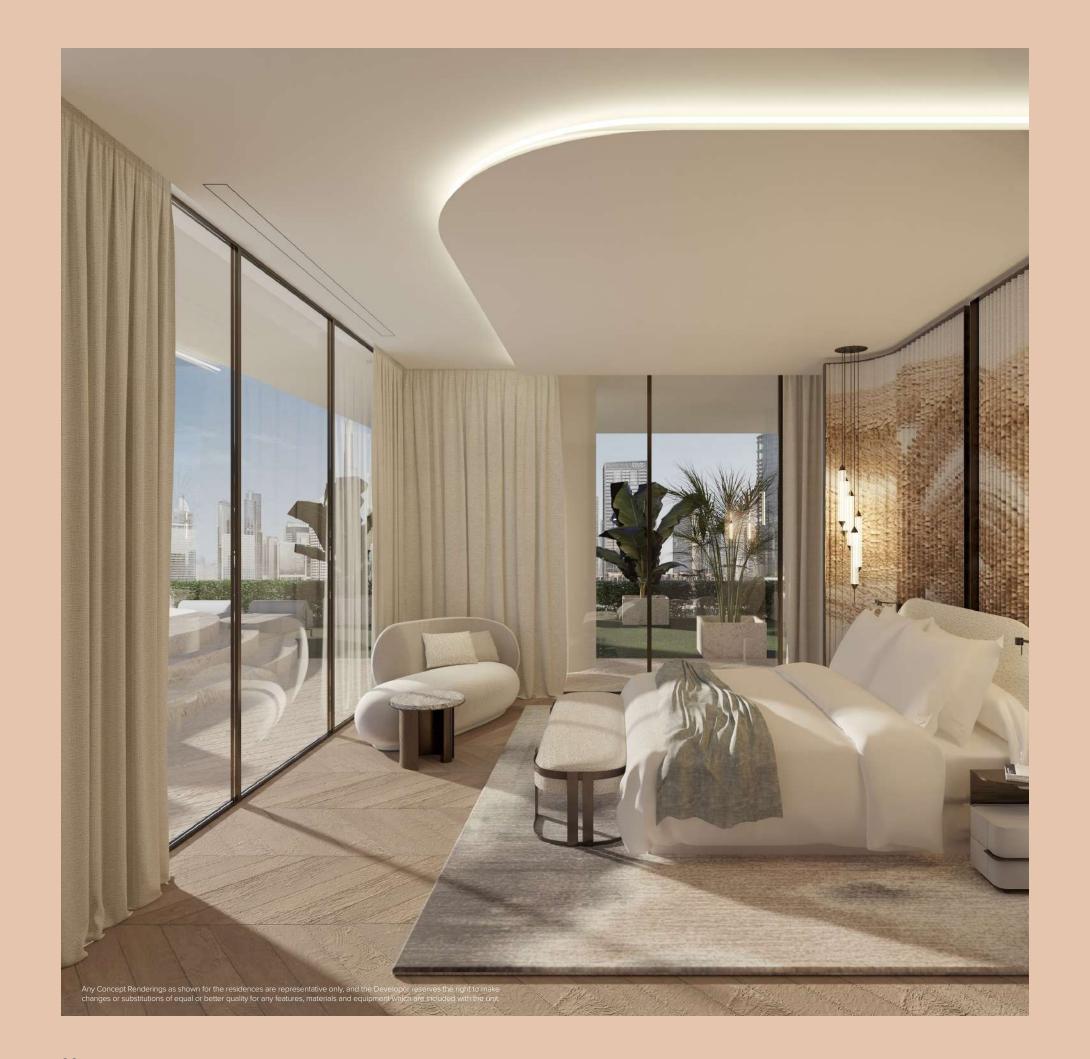

Each of the bright and spacious apartments is equipped with floor-to-ceiling windows to showcase the dazzling views of the Downtown Dubai skyline.

The interiors have been painstakingly designed to comfort its owners in warm and subtle colour palettes, using soothing tones in the fabrics and decorations.

#### A PRIVATE HAVEN

True luxury lies in the details and each residence is an object lesson in meticulous precision. Every element is given the ultimate attention. Ceilings are sculpted with sweeping forms, adding both optical interest and a heightened sense of intimacy.

Walls are animated by plaster ribbing, which converses with the vertical lines of the built-in bronze screens that act as space dividers, affording each room a reassuringly human scale.

The furniture makes it mark through its discreet yet distinct character, and the astute association of its constituent items.