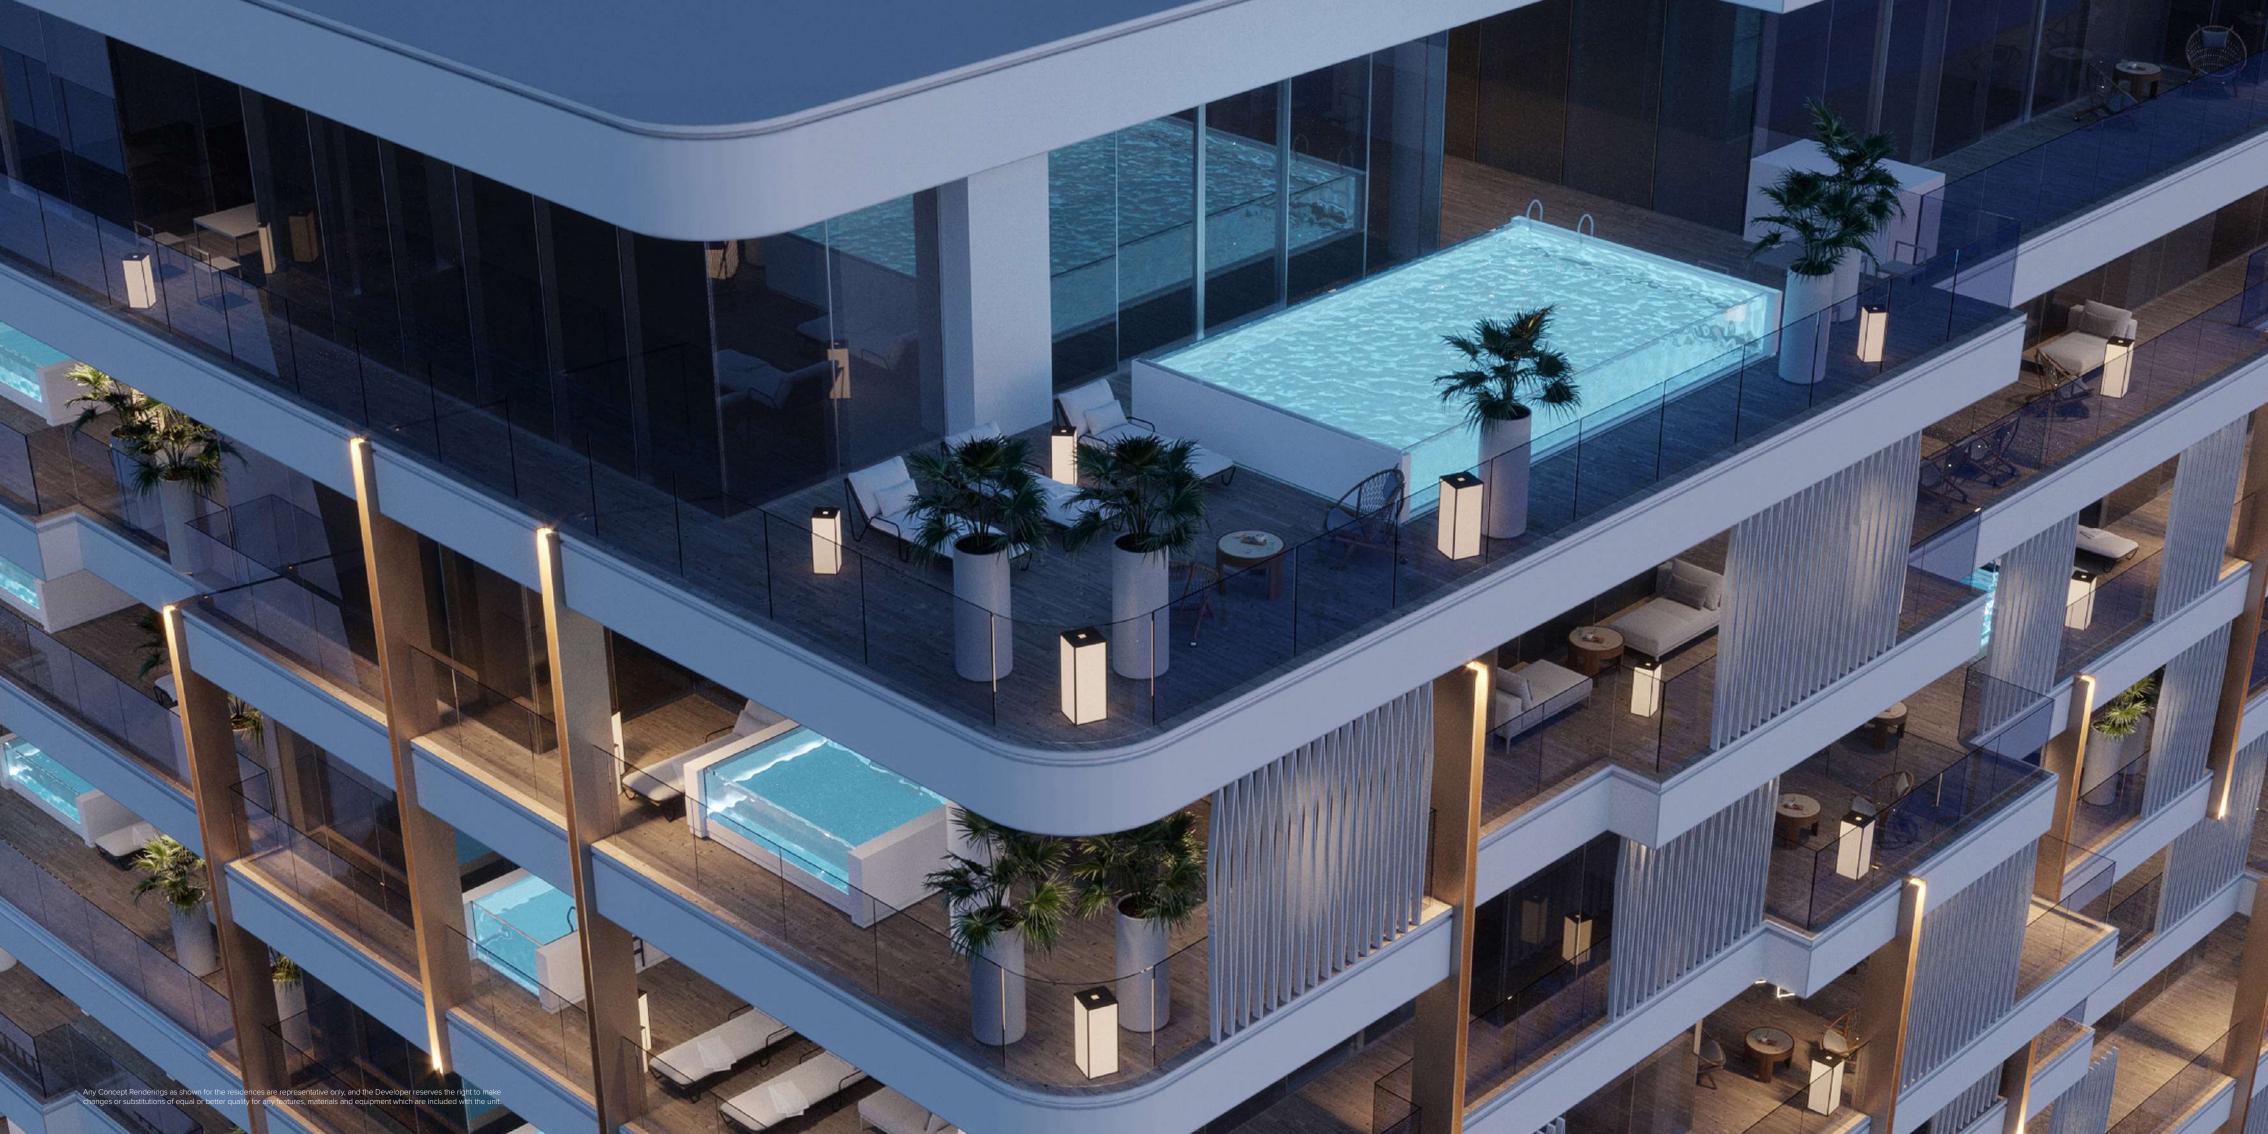

#### AMENITIES

The Ritz-Carlton Residences, Dubai, Business Bay are are not simply a home.

They also offer a host of exclusive lifestyle experiences.

Part of the podium rooftop is devoted to an outdoor relaxation area with a custom bar for entertaining, a teak deck, a partially sunken pool with water constantly overflowing its textured limestone walls, and a firepit running along one of its edges.

# THE VILLA

I2

Experience the highest form of luxury -- your own duplex villa. This ultra-plush residence welcomes you home with large spacious two-level living. Soak in your private swimming pool as you enjoy the magnificent unhindered views of Downtown Dubai.

The villa also comes with its very own private garden, centered around a 15-meter pool and characterized by a supremely discerning selection of natural materials.