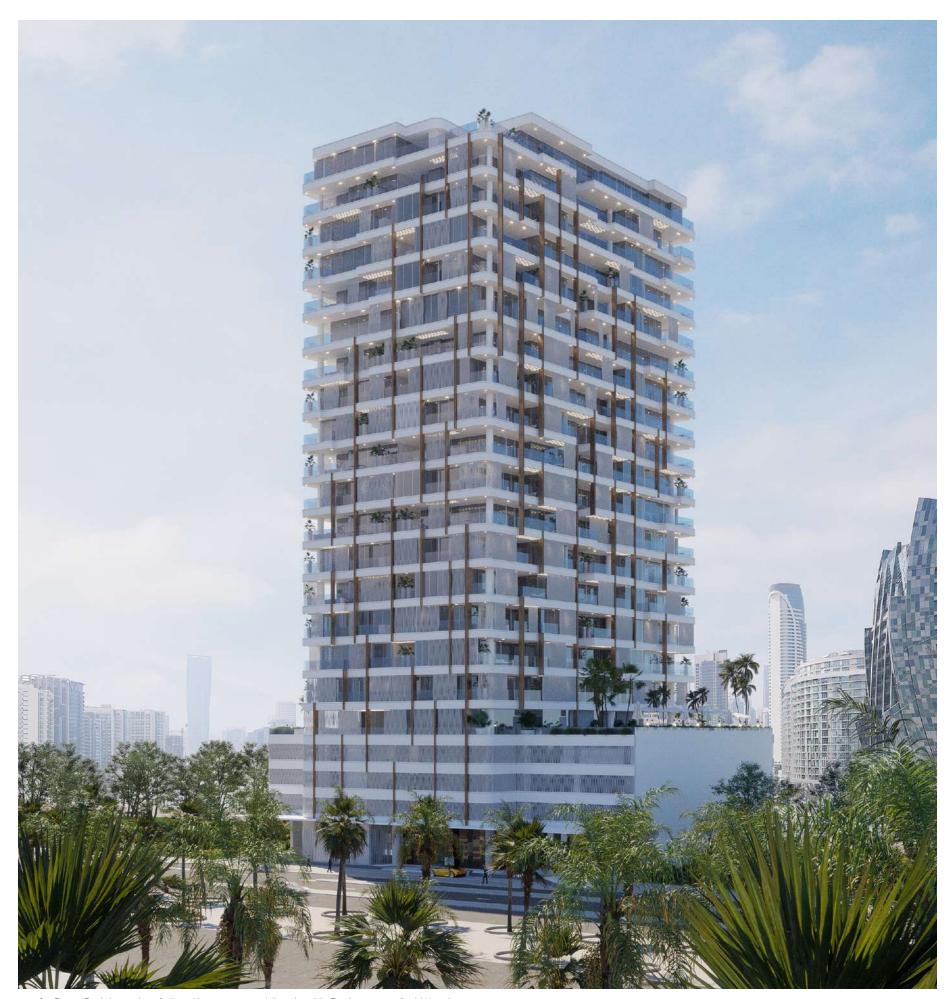

#### AN ICONIC LANDMARK

The Ritz-Carlton Residences Dubai, Business Bay add a new emblematic building to the cityscape of Dubai. Anchored on a podium topped with pools and greenery, the 18-story tower soars majestically into the azure blue of the sky. Its façade is characterized by its vertical bronze louvers, as well as balustrades in a finely crafted metal mesh reminiscent of a transparent fabric.

Almost imperceptible from a distance, the latter give the structure a unique character close-up and help to provide a sense of seclusion to the public areas in each of the 66 apartments. Its diamond-like pattern is echoed on the ceilings of both the entrance canopy and terraces in the form of geometrically arranged recessed lighting grooves. A luminous but lowkey leitmotif that acts as a symbol of the project's subtle splendor.