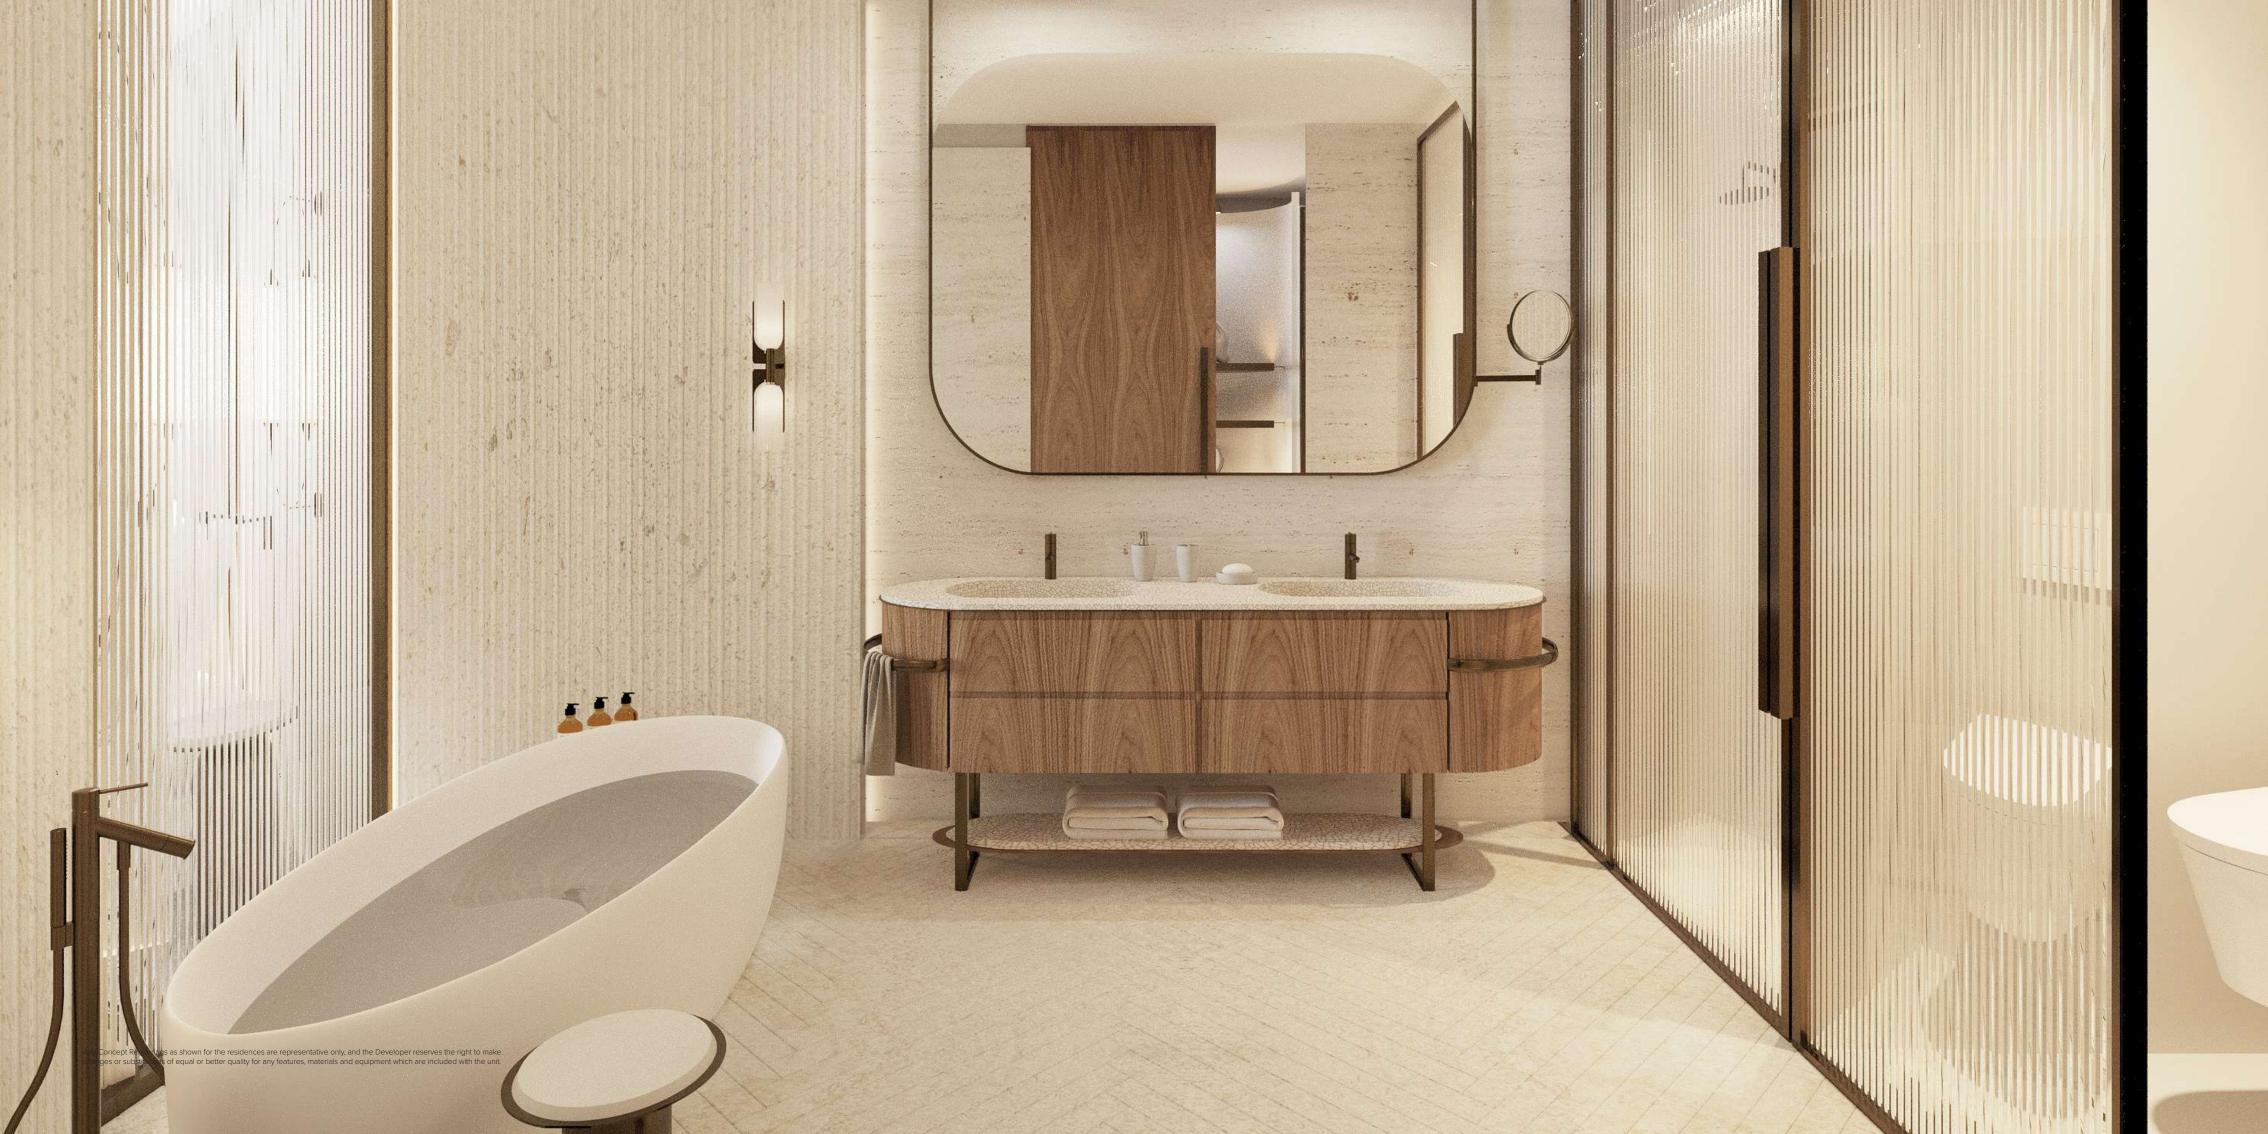

The material palette, meanwhile, is typified by its unassailable quality and its delicate textural effects. Kitchen cabinetry comes in marble stone, the bathroom floors are chevron-patterned travertino osso, and bronze inserts act as framing devices for walls and mirrors. One thing they all have in common is their matte finish, which brings exquisite refinement to the whole.

#### SIGNATURE SPA

Unwind and relax in your residents only spa with private treatment rooms, hair salon and tranquil relaxation areas. Your private retreat away from the hustle and bustle of city life.