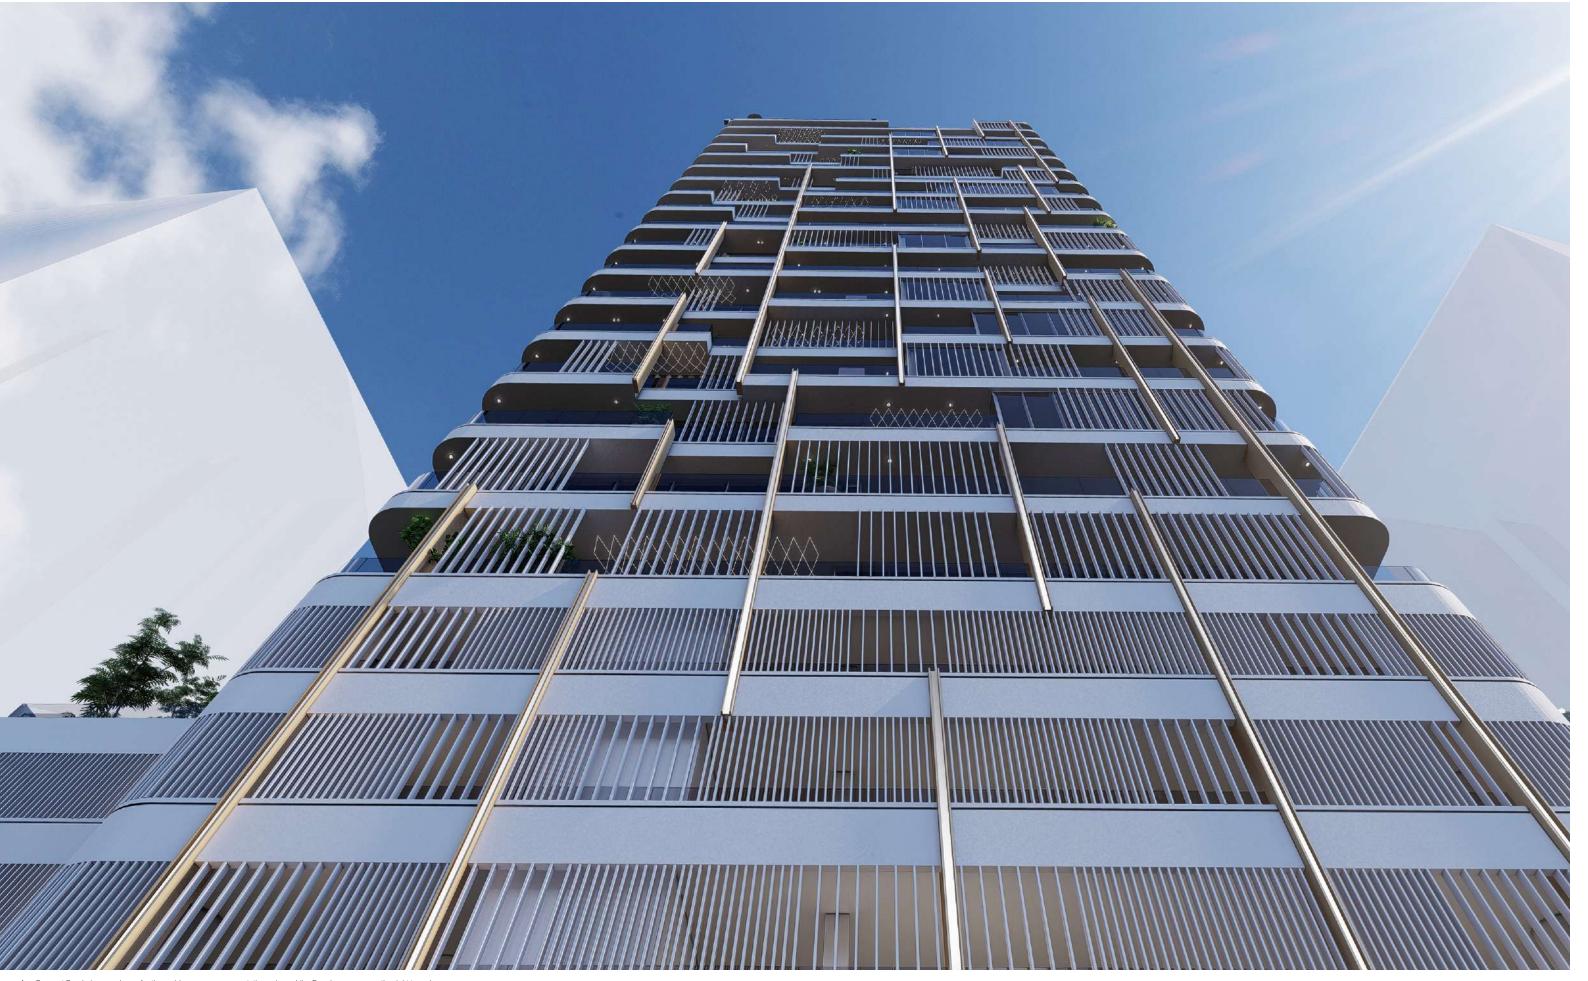

#### ARCHITECTURE APPROACH

The design of the building artfully combines the traditional and contemporary in a beautifully balanced interplay of proportion and line.

Inspiration was drawn from the geometry of classical architectural elements, as well as a sculpture based on an ancient Greek statue, which has been deconstructed into "slices." Its syncopated, fragmented forms provided the starting point for the finely composed façade, which offers an innovative reinterpretation of antique idioms.

The result is a remarkably rhythmical design with strong vertical elements and a timeless elegance, at once iconic and recognizable, yet clean and minimal. A feat of visual lightness, its smooth white surface offers a perfect canvas for an ever-changing dialogue between light and shadow.

#### AN ICONIC LANDMARK

The Ritz-Carlton Residences Dubai, Business Bay add a new emblematic building to the cityscape of Dubai. Anchored on a podium topped with pools and greenery, the 18-story tower soars majestically into the azure blue of the sky. Its façade is characterized by its vertical bronze louvers, as well as balustrades in a finely crafted metal mesh reminiscent of a transparent fabric.

Almost imperceptible from a distance, the latter give the structure a unique character close-up and help to provide a sense of seclusion to the public areas in each of the 66 apartments. Its diamond-like pattern is echoed on the ceilings of both the entrance canopy and terraces in the form of geometrically arranged recessed lighting grooves. A luminous but lowkey leitmotif that acts as a symbol of the project's subtle splendor.