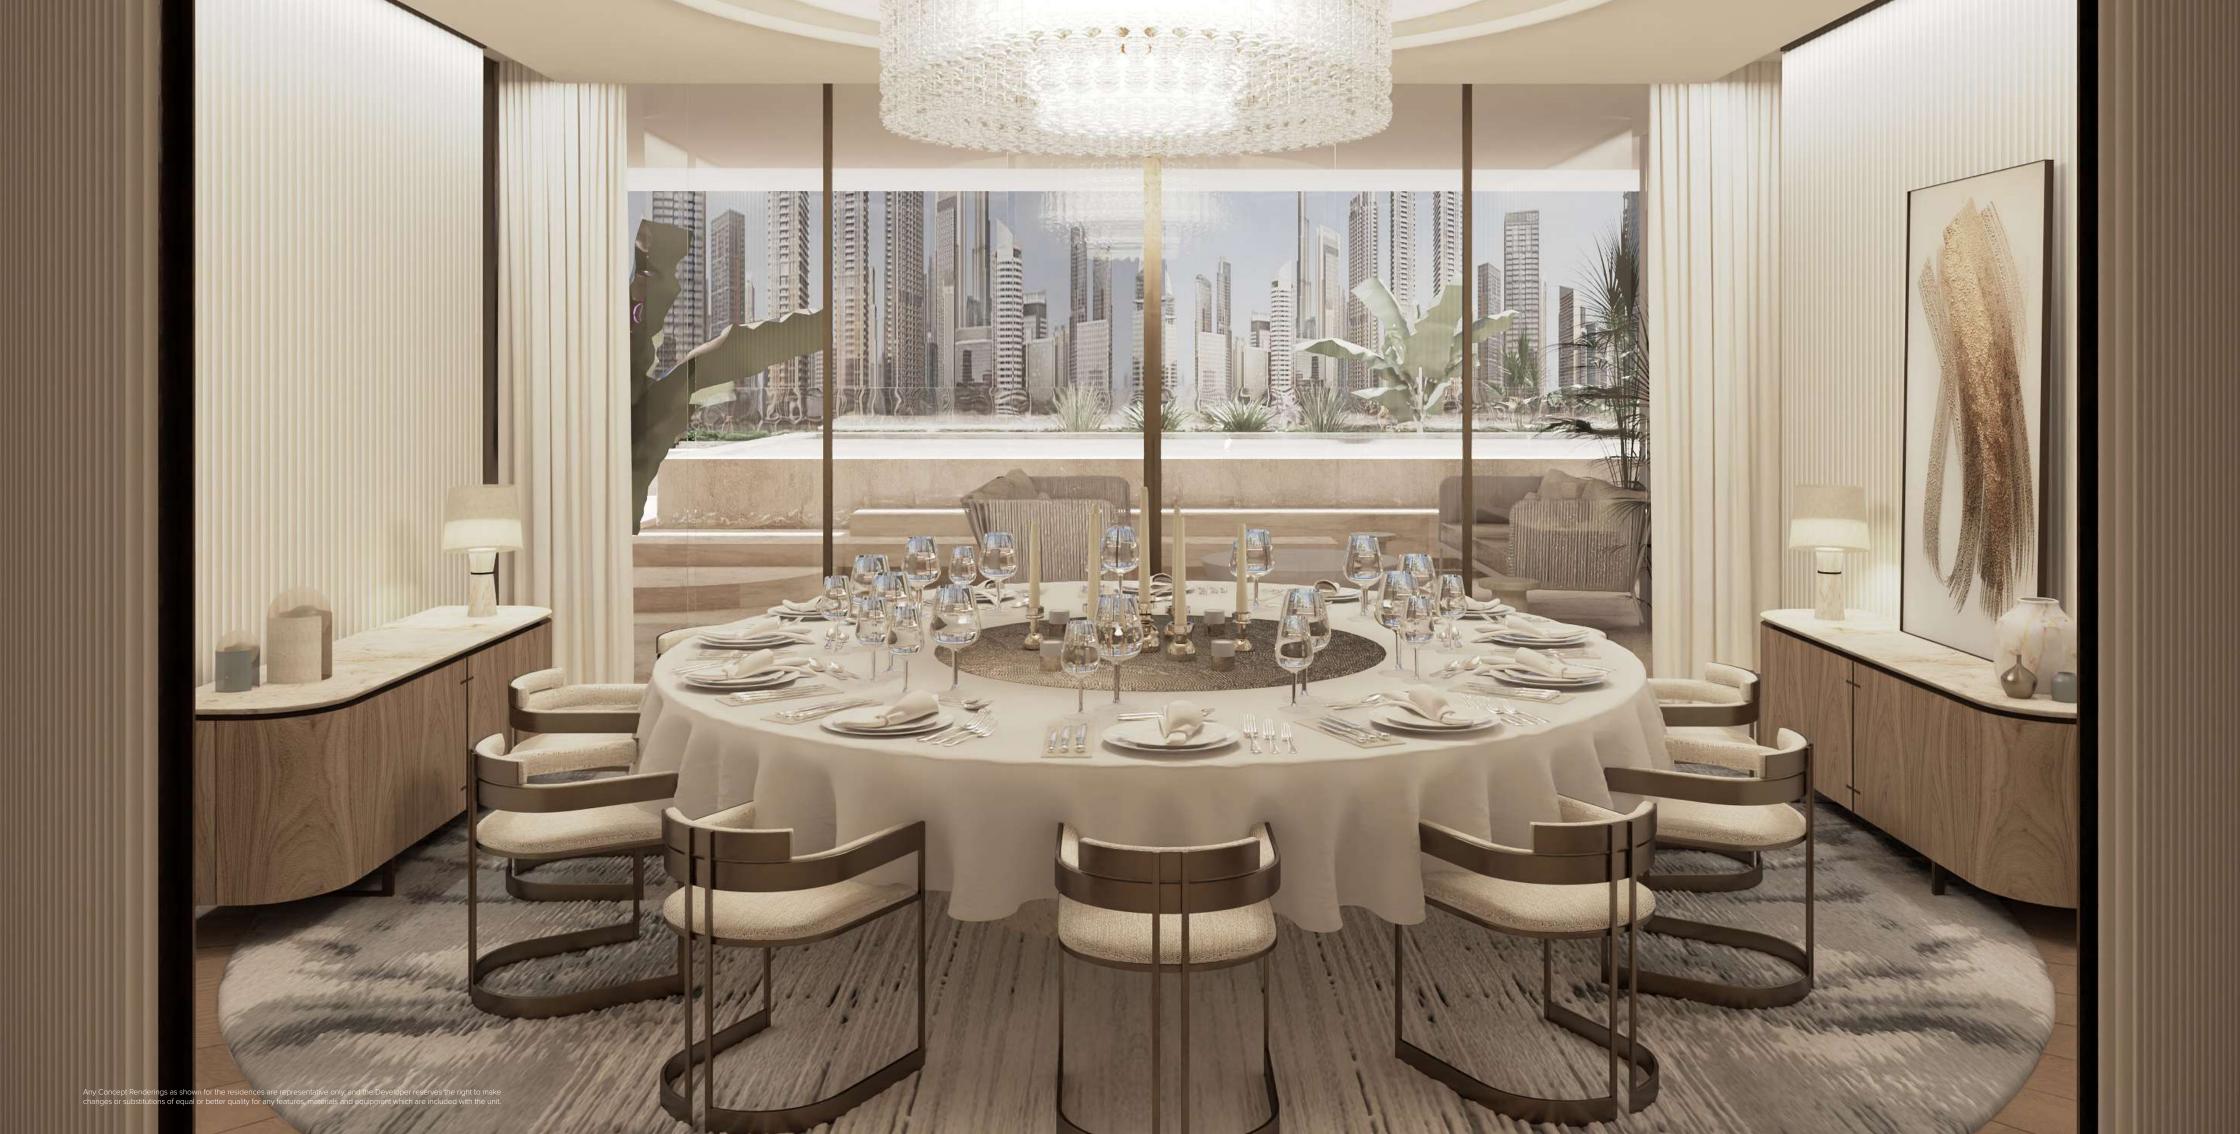

#### THE RESIDENCES

Every residence is beautifully designed to match your lifestyle.

The well-thought-out layouts will utilise the space for you and your family's ease. All the fittings and furnishings are of the finest quality and exude a polished style.

Each of the bright and spacious apartments is equipped with floor-to-ceiling windows to showcase the dazzling views of the Downtown Dubai skyline.

The interiors have been painstakingly designed to comfort its owners in warm and subtle colour palettes, using soothing tones in the fabrics and decorations.

All residences will come fully furnished offering a turn-key, and convenient lifestyle with natural materials throughout; oak flooring in the living rooms, marble in the custom designed kitchens and bathrooms, and expansive decks for all residences with private plunge pools\*