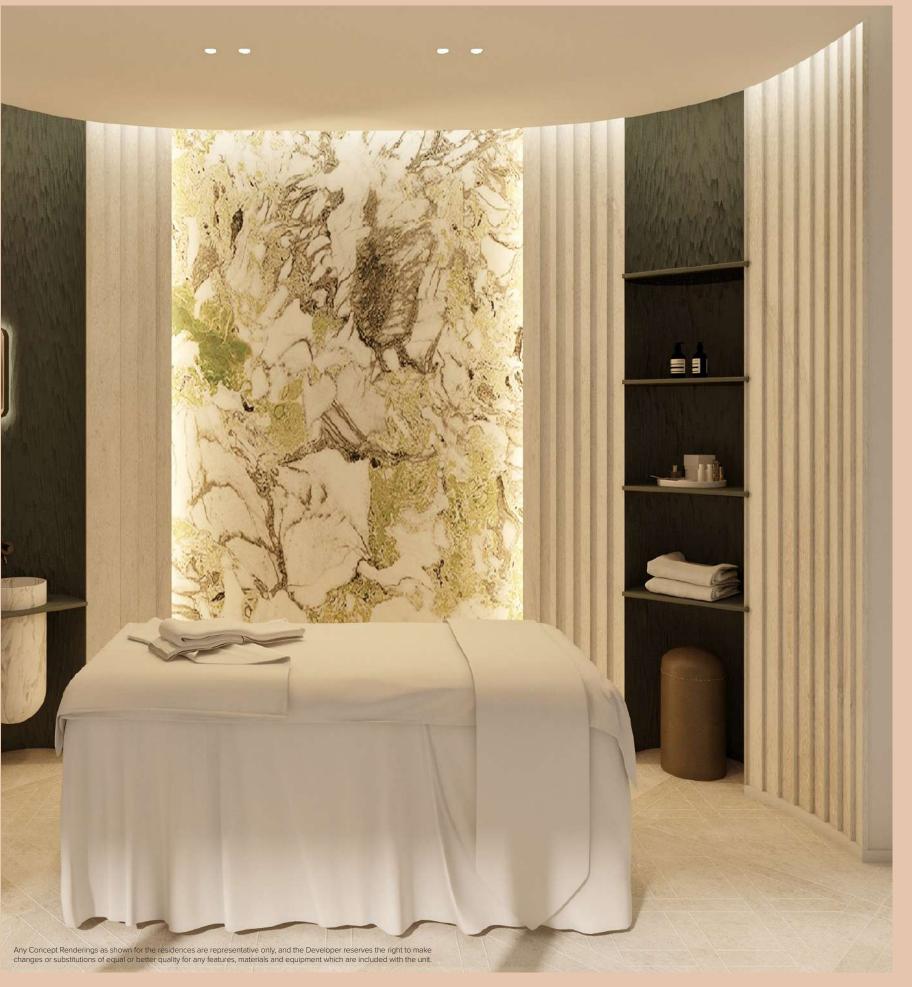

Inside, each amenity bears a strong stylistic stamp.

The gradated oak walls of hushed cigar room are burnt black and crackled at the bottom. The media center's studious elegance is redolent of an art library, while the light and breezy spa features ribbed walls, smoked mirrors and a treatment room set with a slab of expressively grained marble.

#### SIGNATURE SPA

Unwind and relax in your residents only spa with private treatment rooms, hair salon and tranquil relaxation areas. Your private retreat away from the hustle and bustle of city life.