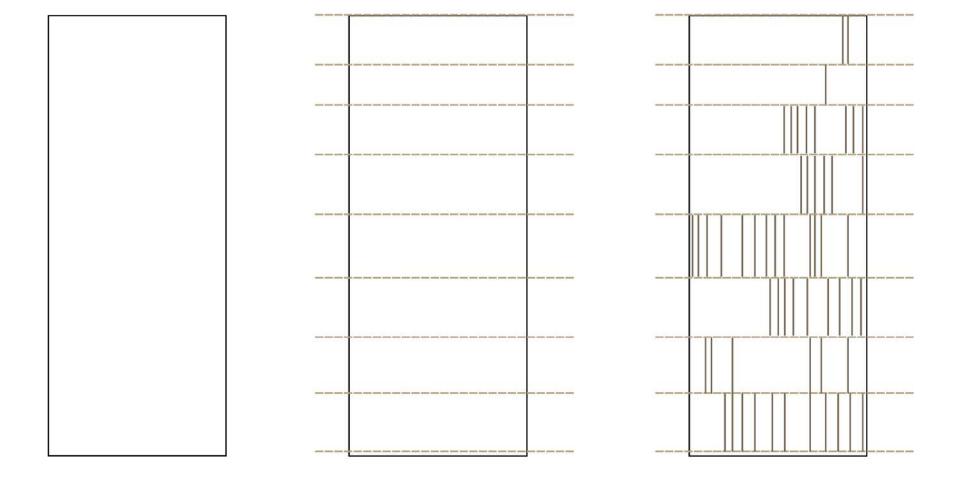

#### ARCHITECTURE APPROACH

The design of the building artfully combines the traditional and contemporary in a beautifully balanced interplay of proportion and line.

Inspiration was drawn from the geometry of classical architectural elements, as well as a sculpture based on an ancient Greek statue, which has been deconstructed into "slices." Its syncopated, fragmented forms provided the starting point for the finely composed façade, which offers an innovative reinterpretation of antique idioms.

The result is a remarkably rhythmical design with strong vertical elements and a timeless elegance, at once iconic and recognizable, yet clean and minimal. A feat of visual lightness, its smooth white surface offers a perfect canvas for an ever-changing dialogue between light and shadow.