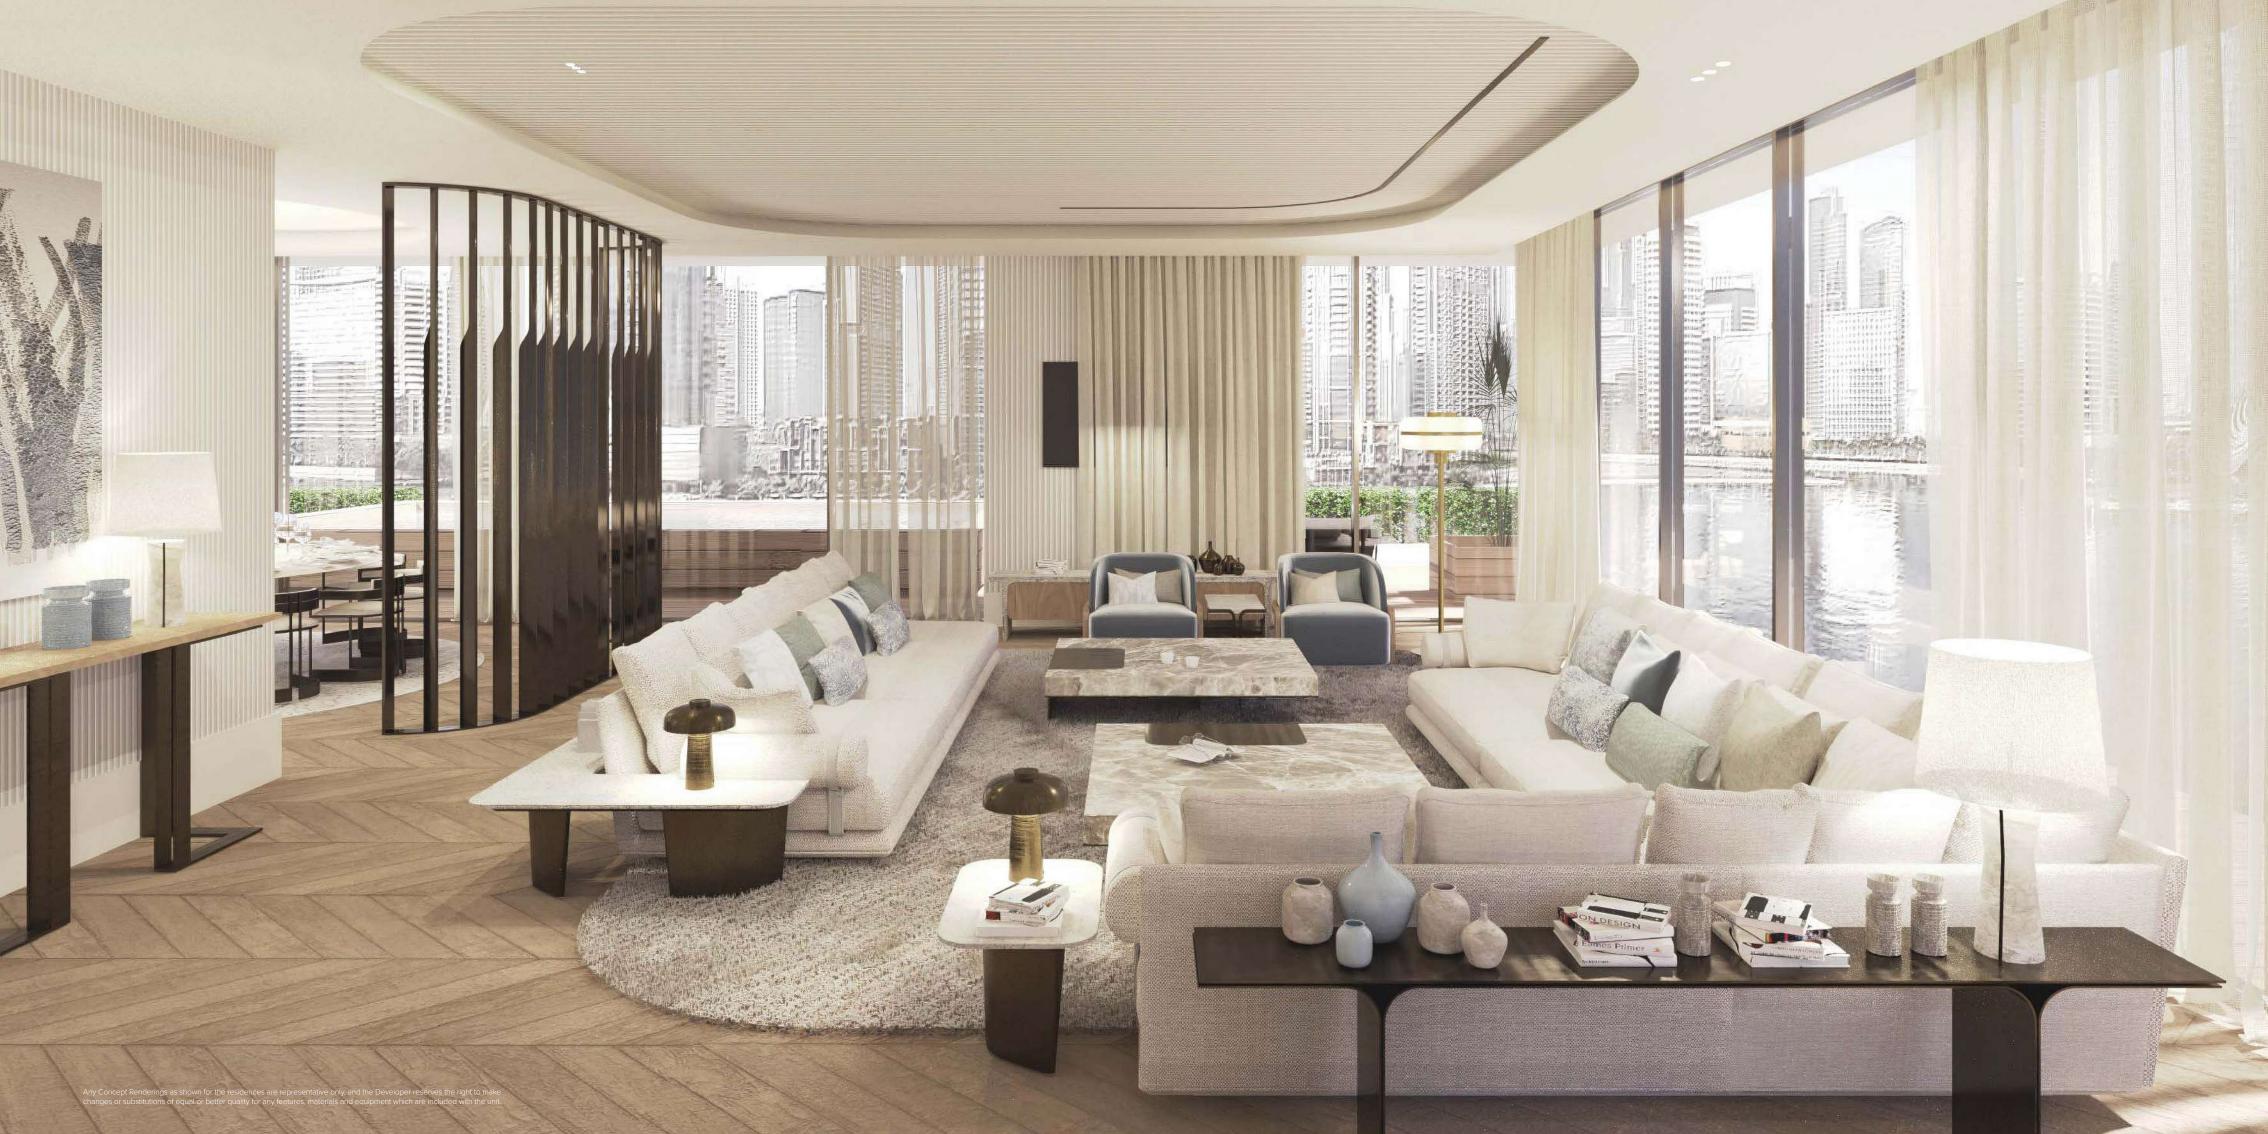

#### INTERIOR DESIGN APPROACH

Timeless modernity are the watchwords for the decoration of The Ritz-Carlton Residences Dubai, Business Bay.

Step inside and urban distractions instantly fade away, replaced by an intimate and cozy environment. The interiors exude luxury, in a gracefully understated fashion. Softness and fluidity are brought by a multitude of gentle, curved forms. The subtle palette is dominated by neutral tones punctuated by touches of Ritz-Carlton's memorable blue, paired with a meticulous attention to detail and a dedication to craftsmanship, as witnessed by the numerous bespoke elements throughout.

Fine materials abound. Tactile surfaces, flawless finishes and a quest for quality are key. Welcome to a world of tranquility, a haven of unparalleled well-being.

 $^{34}$ 

Any Concept Renderings as shown for the residences are representative only, and the Developer reserves the right to make changes or substitutions of equal or better quality for any features, materials and equipment which are included with the unit.

Each of the bright and spacious apartments is equipped with floor-to-ceiling windows to showcase the dazzling views of the Downtown Dubai skyline.

The interiors have been painstakingly designed to comfort its owners in warm and subtle colour palettes, using soothing tones in the fabrics and decorations.