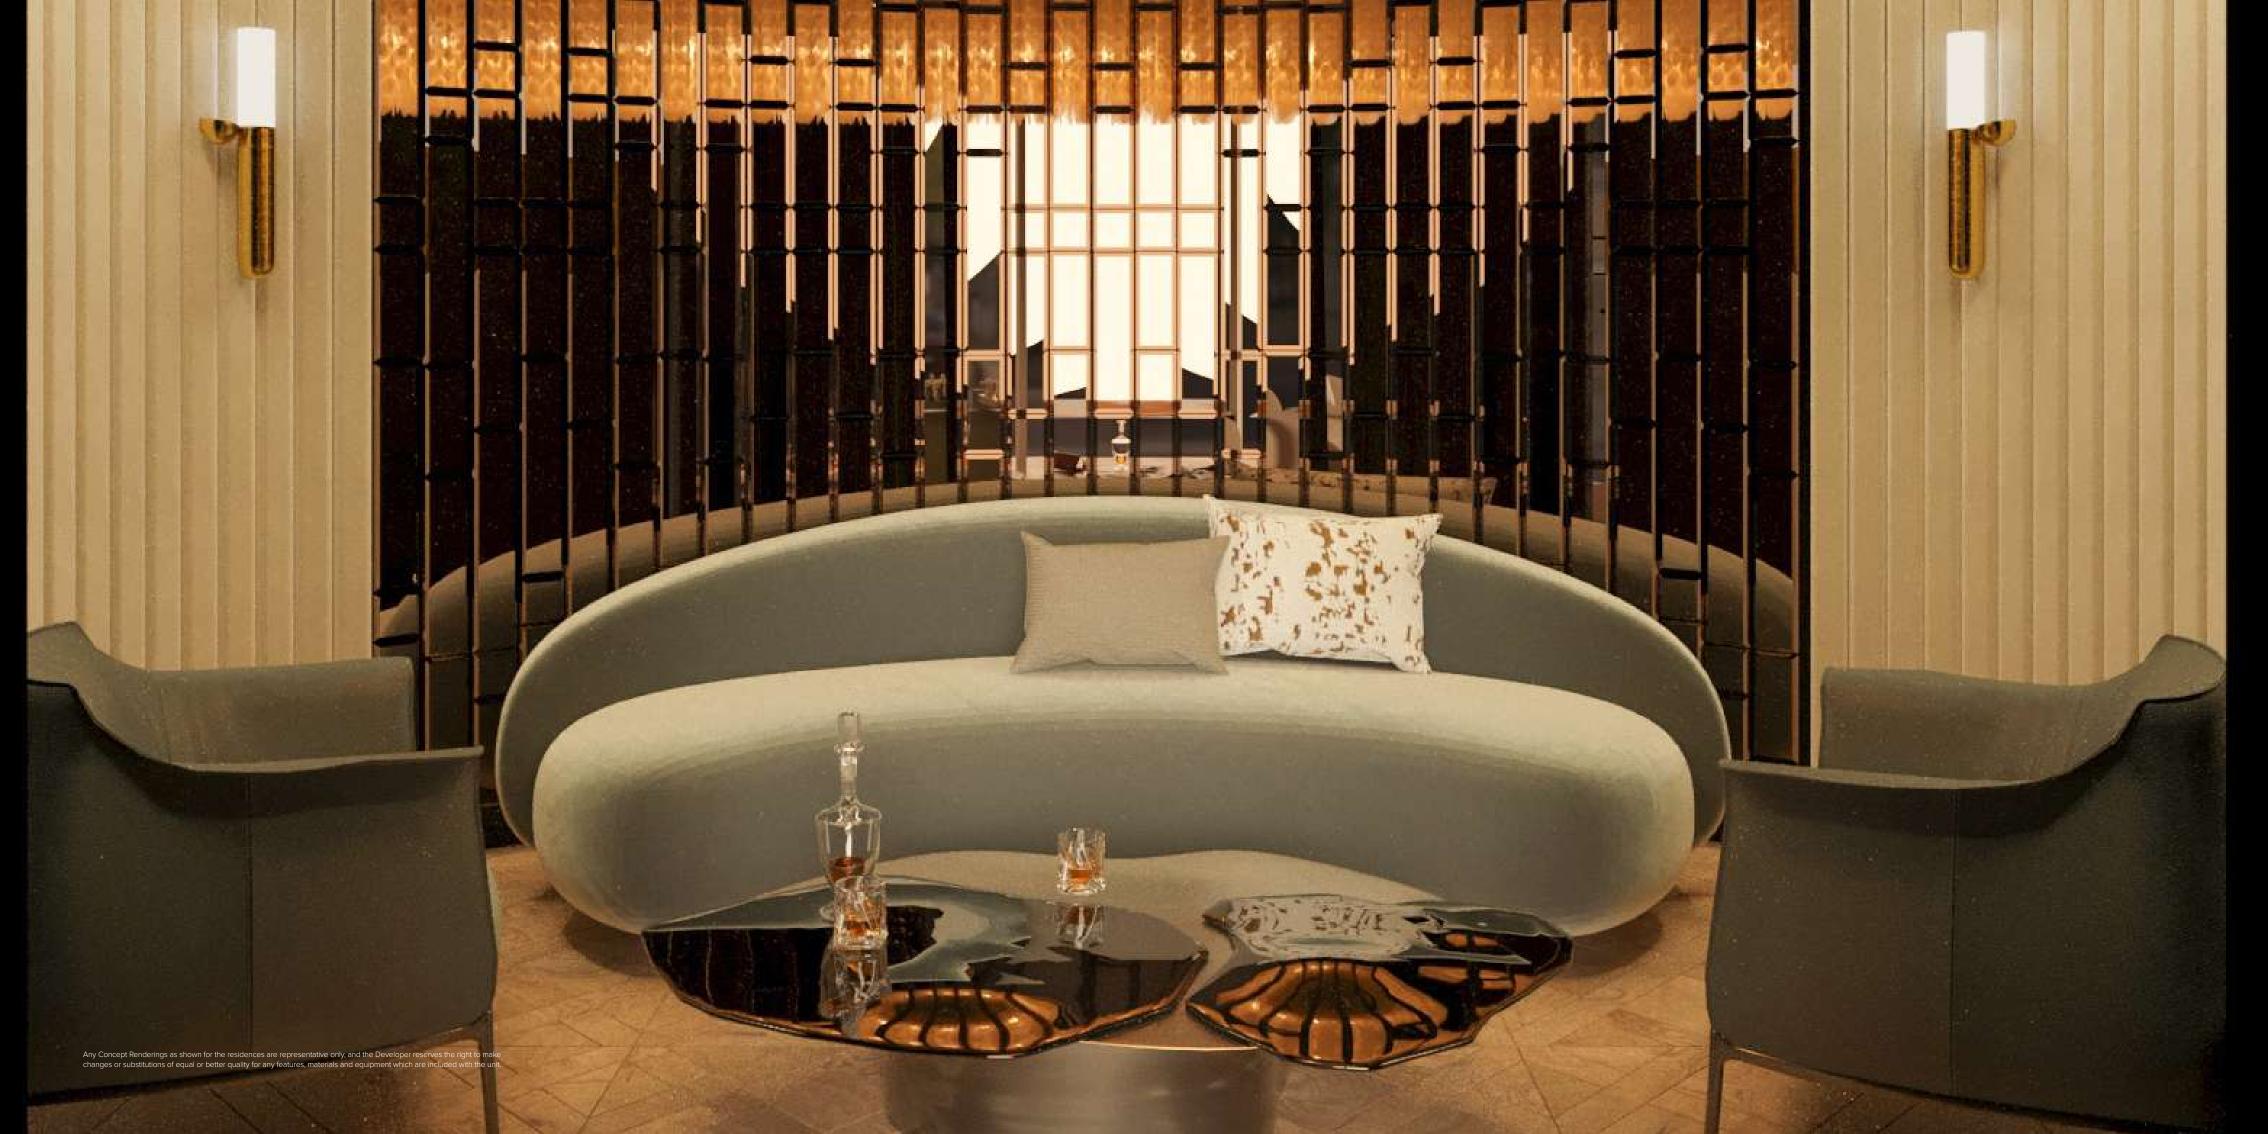

Inside, each amenity bears a strong stylistic stamp.

The gradated oak walls of hushed cigar room are burnt black and crackled at the bottom. The media center's studious elegance is redolent of an art library, while the light and breezy spa features ribbed walls, smoked mirrors and a treatment room set with a slab of expressively grained marble.