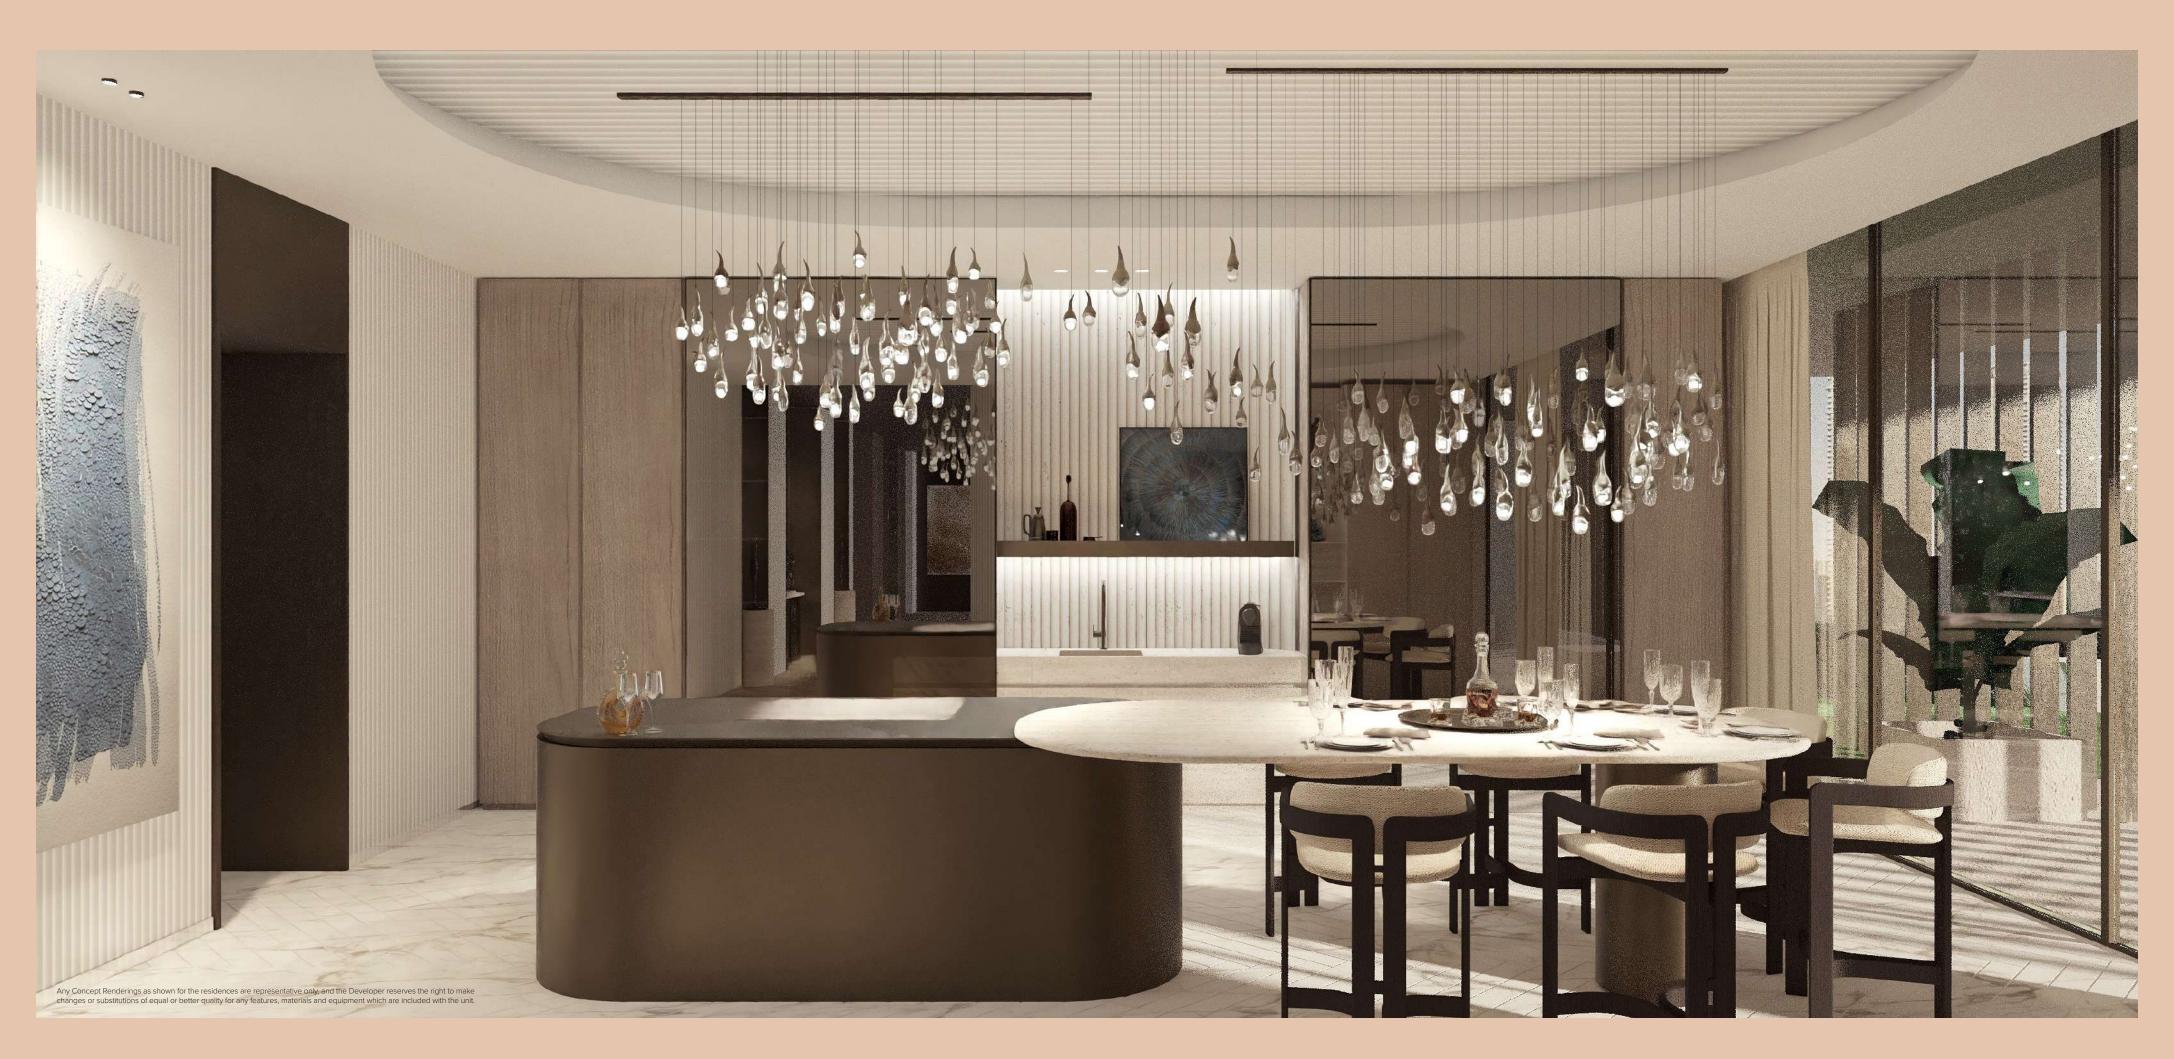

#### STEP INSIDE

The interiors of The Residences represent a path of visual and sensory discovery. The opulent tone is set from the start by the generously proportioned lobby lounge, centered around an imposing and inviting hearth, flanked by graceful concave screens clad in precious white shagreen.

Up above, a monumental crystal chandelier hangs like an articulated jewel from the lofty ceiling, illuminating the sculptural furniture below, which offers the promise of comfort with its curvilinear forms.

The setting is completed by a spectacular artistic intervention—a sculpted brushed-walnut wall that denotes a strong sense of place. This is a world in which art and well-being are inescapably intertwined.