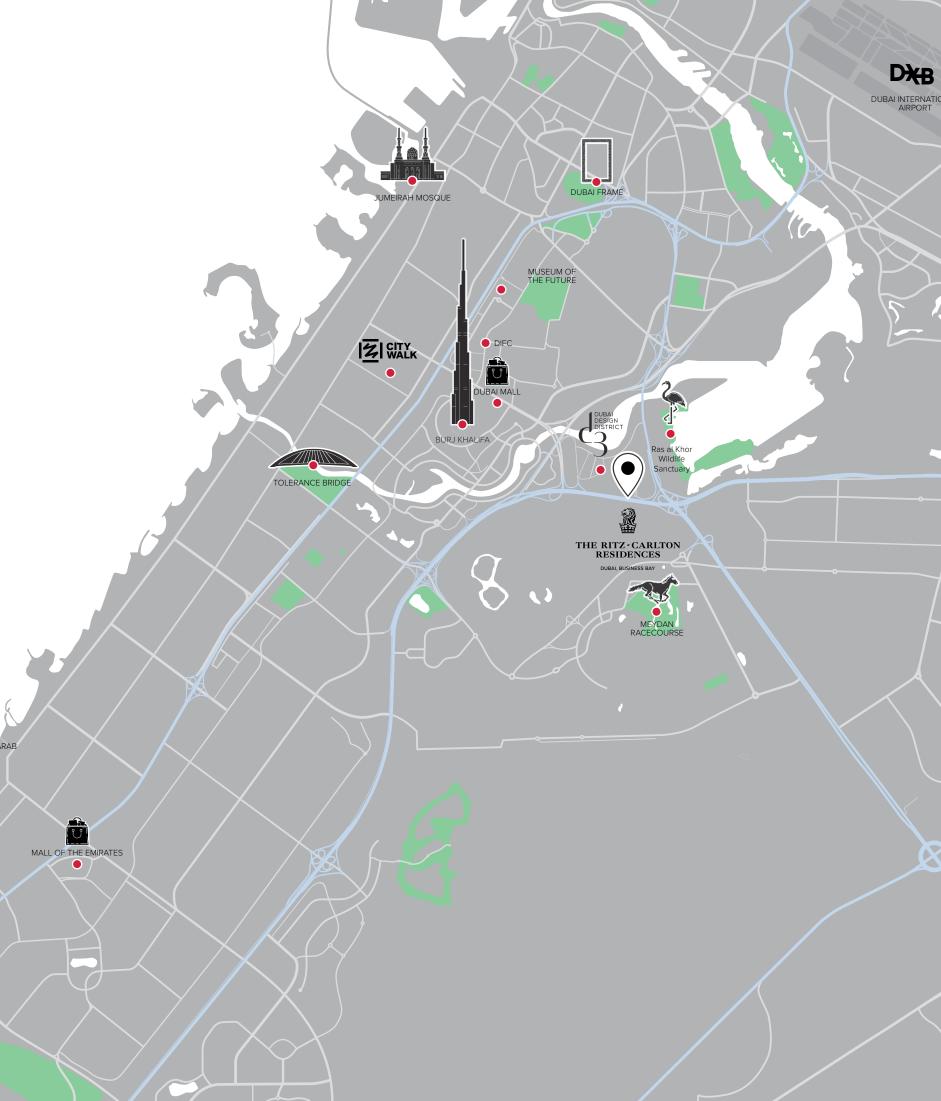

#### AT THE HEART OF IT ALL

Rising high above flourishing vistas with the iconic skyline of Downtown Dubai on the horizon beyond, The Ritz-Carlton Residences, Dubai, Business Bay, puts you within minutes from the city's finest leisure, dining and entertainment destinations.

Located along the Dubai Water Canal, one of Dubai's most popular and exciting young districts, Business Bay offers residents a true sense of modern living.

Close to all that matters yet miles away from the ordinary, The Residences will enjoy proximity to:

| • DESTINATION         |                                      | Time    |
|-----------------------|--------------------------------------|---------|
| ਹਿੰ                   | The Dubai Mall                       | 10 mins |
|                       | Burj Khalifa                         | 10 mins |
| <mark>芝</mark>   WALK | Dubai City Walk                      | 10 mins |
| 3                     | Ras Al Khor Wildlife Sanctuary       | 11 mins |
| district              | Dubai Design District                | 11 mins |
| D <del>∖(B</del>      | Dubai International Airport          | 14 mins |
| Û                     | Mall of the Emirates                 | 14 mins |
| <b></b>               | Dubai International Financial Centre | 15 mins |
| 0                     | Museum of the Future                 | 15 mins |
| 13                    | Meydan Racecourse                    | 15 mins |
| DUBAI≋<br>MARINA      | Dubai Marina                         | 20 mins |
|                       | Burj Al Arab                         | 20 mins |
|                       | Palm Jumeirah                        | 24 mins |