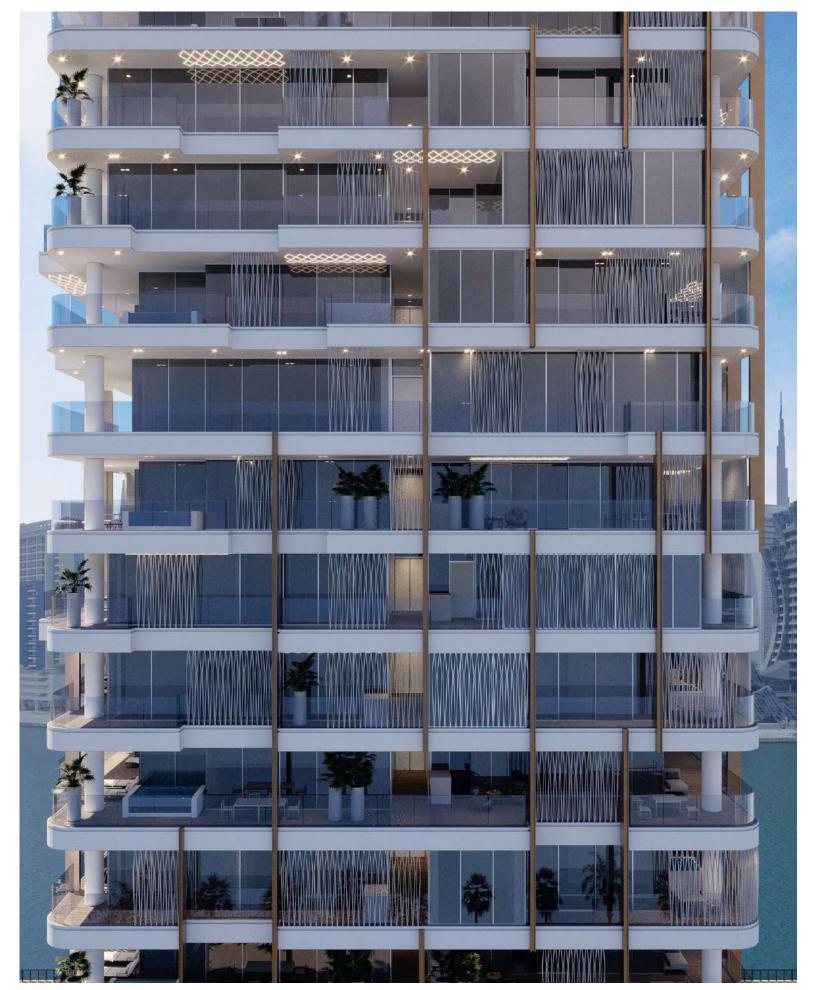

#### AN ICONIC LANDMARK

The Ritz-Carlton Residences Dubai, Business Bay add a new emblematic building to the cityscape of Dubai. Anchored on a podium topped with pools and greenery, the 18-story tower soars majestically into the azure blue of the sky. Its façade is characterized by its vertical bronze louvers, as well as balustrades in a finely crafted metal mesh reminiscent of a transparent fabric.

Almost imperceptible from a distance, the latter give the structure a unique character close-up and help to provide a sense of seclusion to the public areas in each of the 66 apartments. Its diamond-like pattern is echoed on the ceilings of both the entrance canopy and terraces in the form of geometrically arranged recessed lighting grooves. A luminous but lowkey leitmotif that acts as a symbol of the project's subtle splendor.

Walls are animated by plaster ribbing, which converses with the vertical lines of the built-in bronze screens that act as space dividers, affording each room a reassuringly human scale.

The furniture makes it mark through its discreet yet distinct character, and the astute association of its constituent items.

The material palette, meanwhile, is typified by its unassailable quality and its delicate textural effects. Kitchen cabinetry comes in marble stone, the bathroom floors are chevron-patterned travertino osso, and bronze inserts act as framing devices for walls and mirrors. One thing they all have in common is their matte finish, which brings exquisite refinement to the whole.