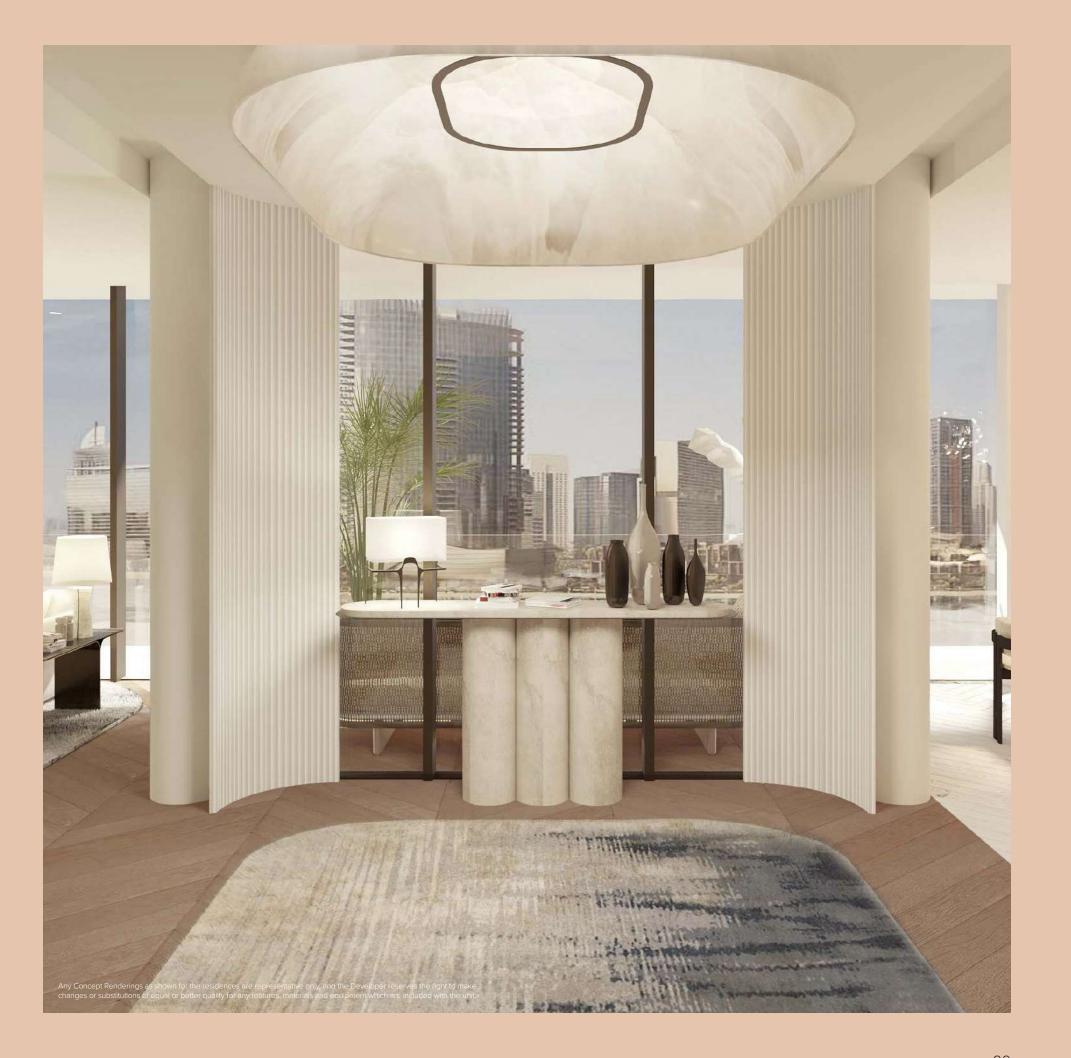

## EXTRAORDINARY LIVING EXPERIENCE CURATED FOR YOU

It is the finer details that matter at The Residences, with special attention and care that went into the selection of high-quality fittings that surround you. From the moment you step into The Residences' water garden lobby, a sense of style and sophistication greet you.

#### STEP INSIDE

The interiors of The Residences represent a path of visual and sensory discovery. The opulent tone is set from the start by the generously proportioned lobby lounge, centered around an imposing and inviting hearth, flanked by graceful concave screens clad in precious white shagreen.

Up above, a monumental crystal chandelier hangs like an articulated jewel from the lofty ceiling, illuminating the sculptural furniture below, which offers the promise of comfort with its curvilinear forms.

The setting is completed by a spectacular artistic intervention—a sculpted brushed-walnut wall that denotes a strong sense of place. This is a world in which art and well-being are inescapably intertwined.