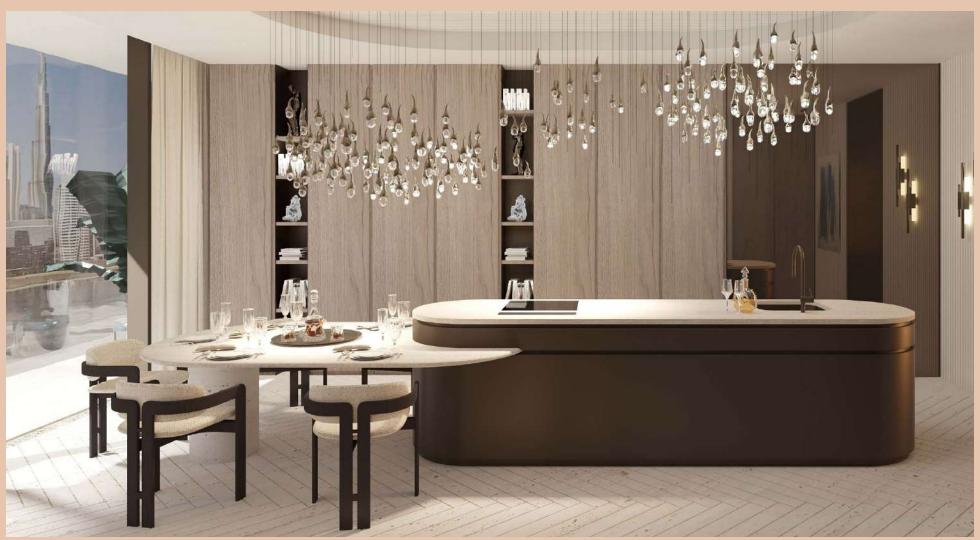

#### INTERIOR DESIGN APPROACH

Timeless modernity are the watchwords for the decoration of The Ritz-Carlton Residences Dubai, Business Bay.

Step inside and urban distractions instantly fade away, replaced by an intimate and cozy environment. The interiors exude luxury, in a gracefully understated fashion. Softness and fluidity are brought by a multitude of gentle, curved forms. The subtle palette is dominated by neutral tones punctuated by touches of Ritz-Carlton's memorable blue, paired with a meticulous attention to detail and a dedication to craftsmanship, as witnessed by the numerous bespoke elements throughout.

Fine materials abound. Tactile surfaces, flawless finishes and a quest for quality are key. Welcome to a world of tranquility, a haven of unparalleled well-being.

 $^{34}$ 

Any Concept Renderings as shown for the residences are representative only, and the Developer reserves the right to make changes or substitutions of equal or better quality for any features, materials and equipment which are included with the unit.

#### THE RESIDENCES

Every residence is beautifully designed to match your lifestyle.

The well-thought-out layouts will utilise the space for you and your family's ease. All the fittings and furnishings are of the finest quality and exude a polished style.

Each of the bright and spacious apartments is equipped with floor-to-ceiling windows to showcase the dazzling views of the Downtown Dubai skyline.

The interiors have been painstakingly designed to comfort its owners in warm and subtle colour palettes, using soothing tones in the fabrics and decorations.

All residences will come fully furnished offering a turn-key, and convenient lifestyle with natural materials throughout; oak flooring in the living rooms, marble in the custom designed kitchens and bathrooms, and expansive decks for all residences with private plunge pools\*