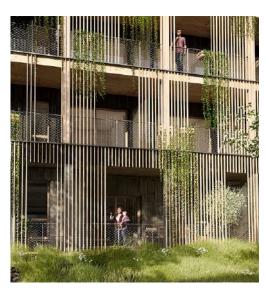

#### AN ICONIC LANDMARK

The Ritz-Carlton Residences Dubai, Business Bay add a new emblematic building to the cityscape of Dubai. Anchored on a podium topped with pools and greenery, the 18-story tower soars majestically into the azure blue of the sky. Its façade is characterized by its vertical bronze louvers, as well as balustrades in a finely crafted metal mesh reminiscent of a transparent fabric.

Almost imperceptible from a distance, the latter give the structure a unique character close-up and help to provide a sense of seclusion to the public areas in each of the 66 apartments. Its diamond-like pattern is echoed on the ceilings of both the entrance canopy and terraces in the form of geometrically arranged recessed lighting grooves. A luminous but lowkey leitmotif that acts as a symbol of the project's subtle splendor.