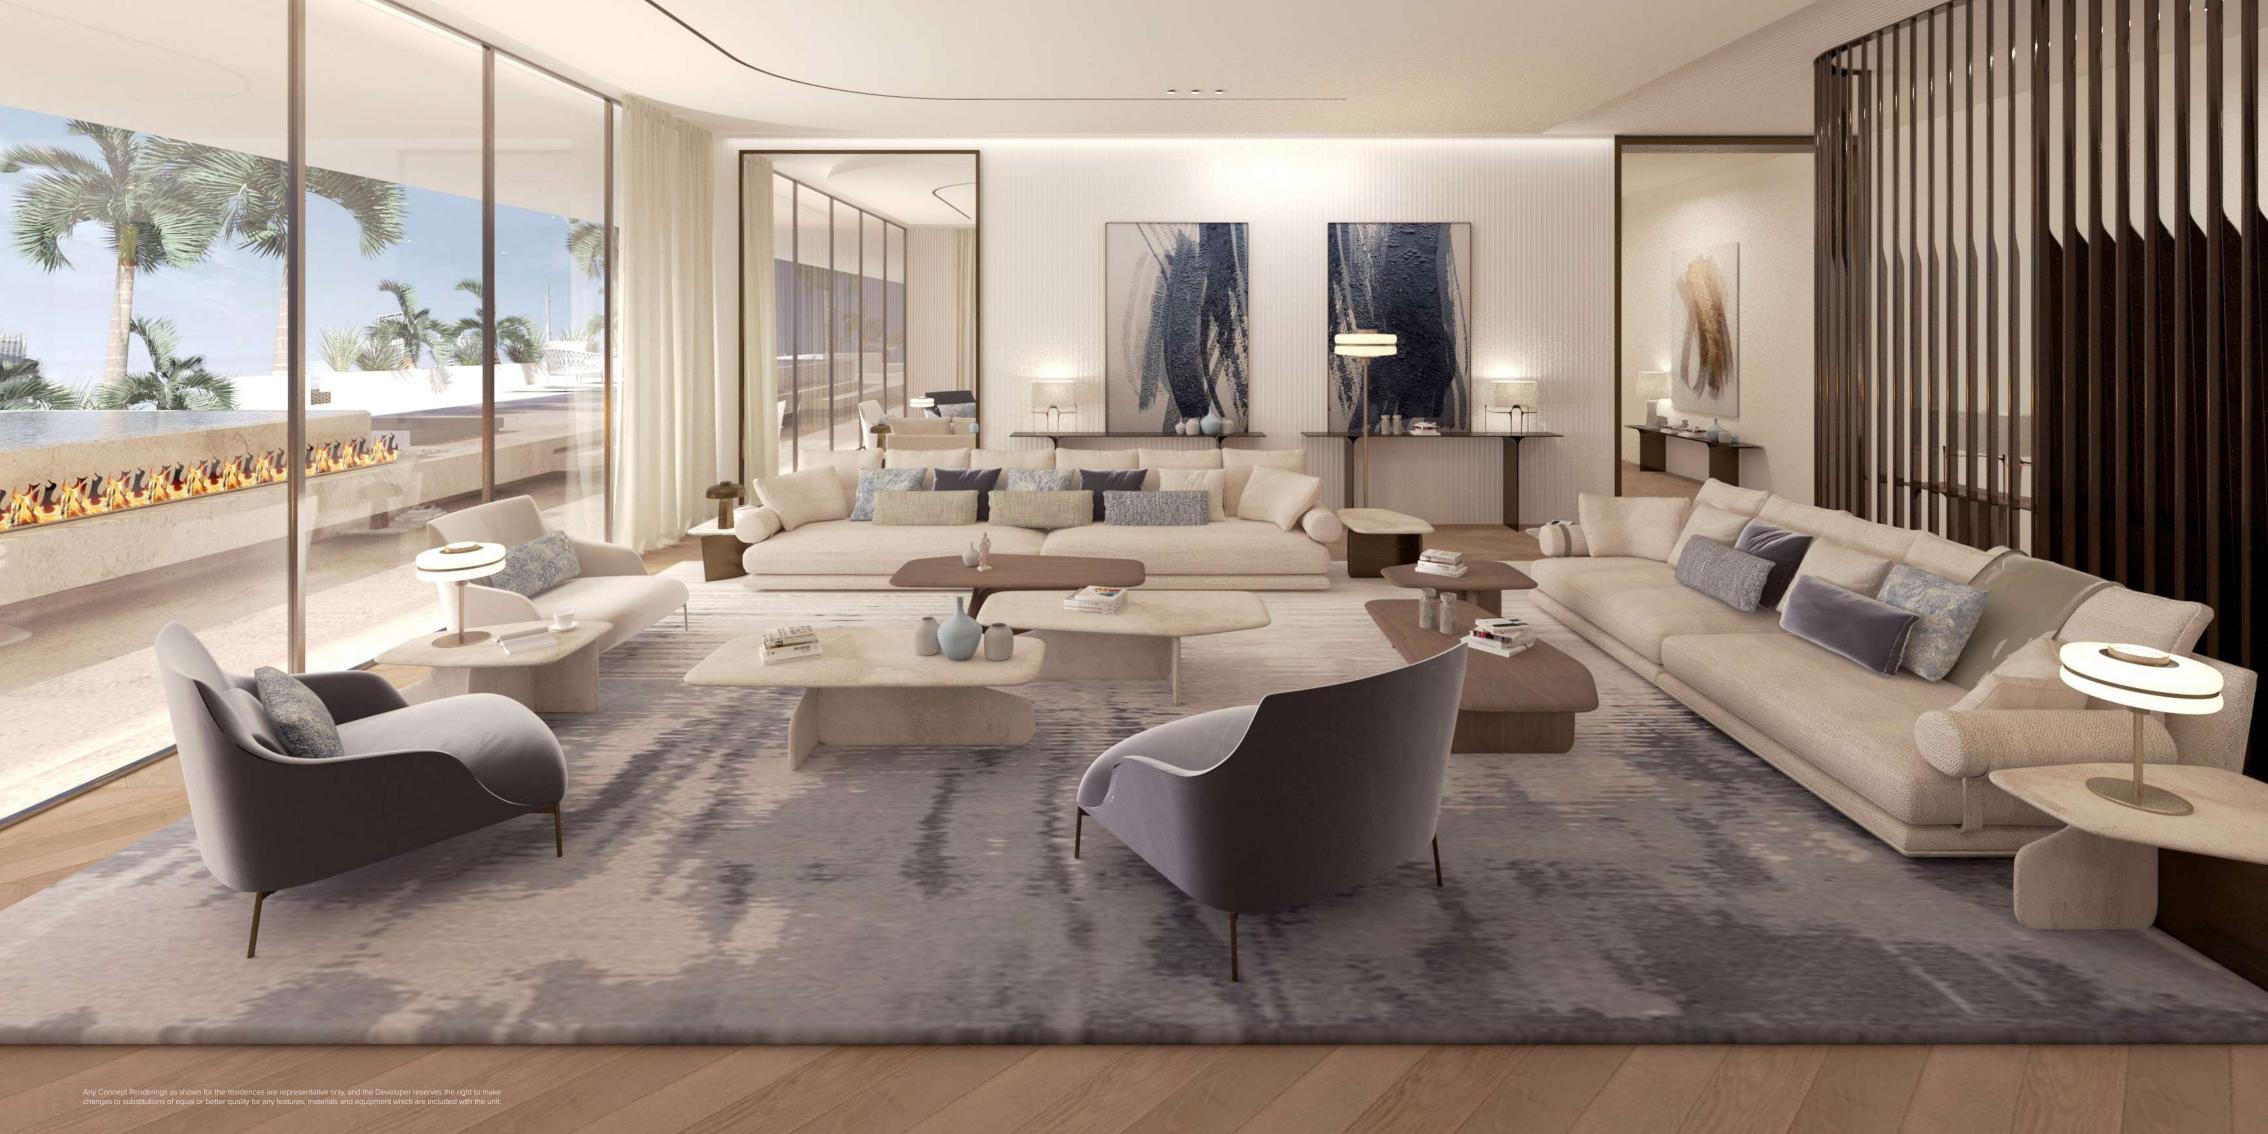

#### INTERIOR DESIGN APPROACH

Timeless modernity are the watchwords for the decoration of The Ritz-Carlton Residences Dubai, Business Bay.

Step inside and urban distractions instantly fade away, replaced by an intimate and cozy environment. The interiors exude luxury, in a gracefully understated fashion. Softness and fluidity are brought by a multitude of gentle, curved forms. The subtle palette is dominated by neutral tones punctuated by touches of Ritz-Carlton's memorable blue, paired with a meticulous attention to detail and a dedication to craftsmanship, as witnessed by the numerous bespoke elements throughout.

Fine materials abound. Tactile surfaces, flawless finishes and a quest for quality are key. Welcome to a world of tranquility, a haven of unparalleled well-being.

 $^{34}$ 

Any Concept Renderings as shown for the residences are representative only, and the Developer reserves the right to make changes or substitutions of equal or better quality for any features, materials and equipment which are included with the unit.

#### STEP INSIDE

The interiors of The Residences represent a path of visual and sensory discovery. The opulent tone is set from the start by the generously proportioned lobby lounge, centered around an imposing and inviting hearth, flanked by graceful concave screens clad in precious white shagreen.

Up above, a monumental crystal chandelier hangs like an articulated jewel from the lofty ceiling, illuminating the sculptural furniture below, which offers the promise of comfort with its curvilinear forms.

The setting is completed by a spectacular artistic intervention—a sculpted brushed-walnut wall that denotes a strong sense of place. This is a world in which art and well-being are inescapably intertwined.