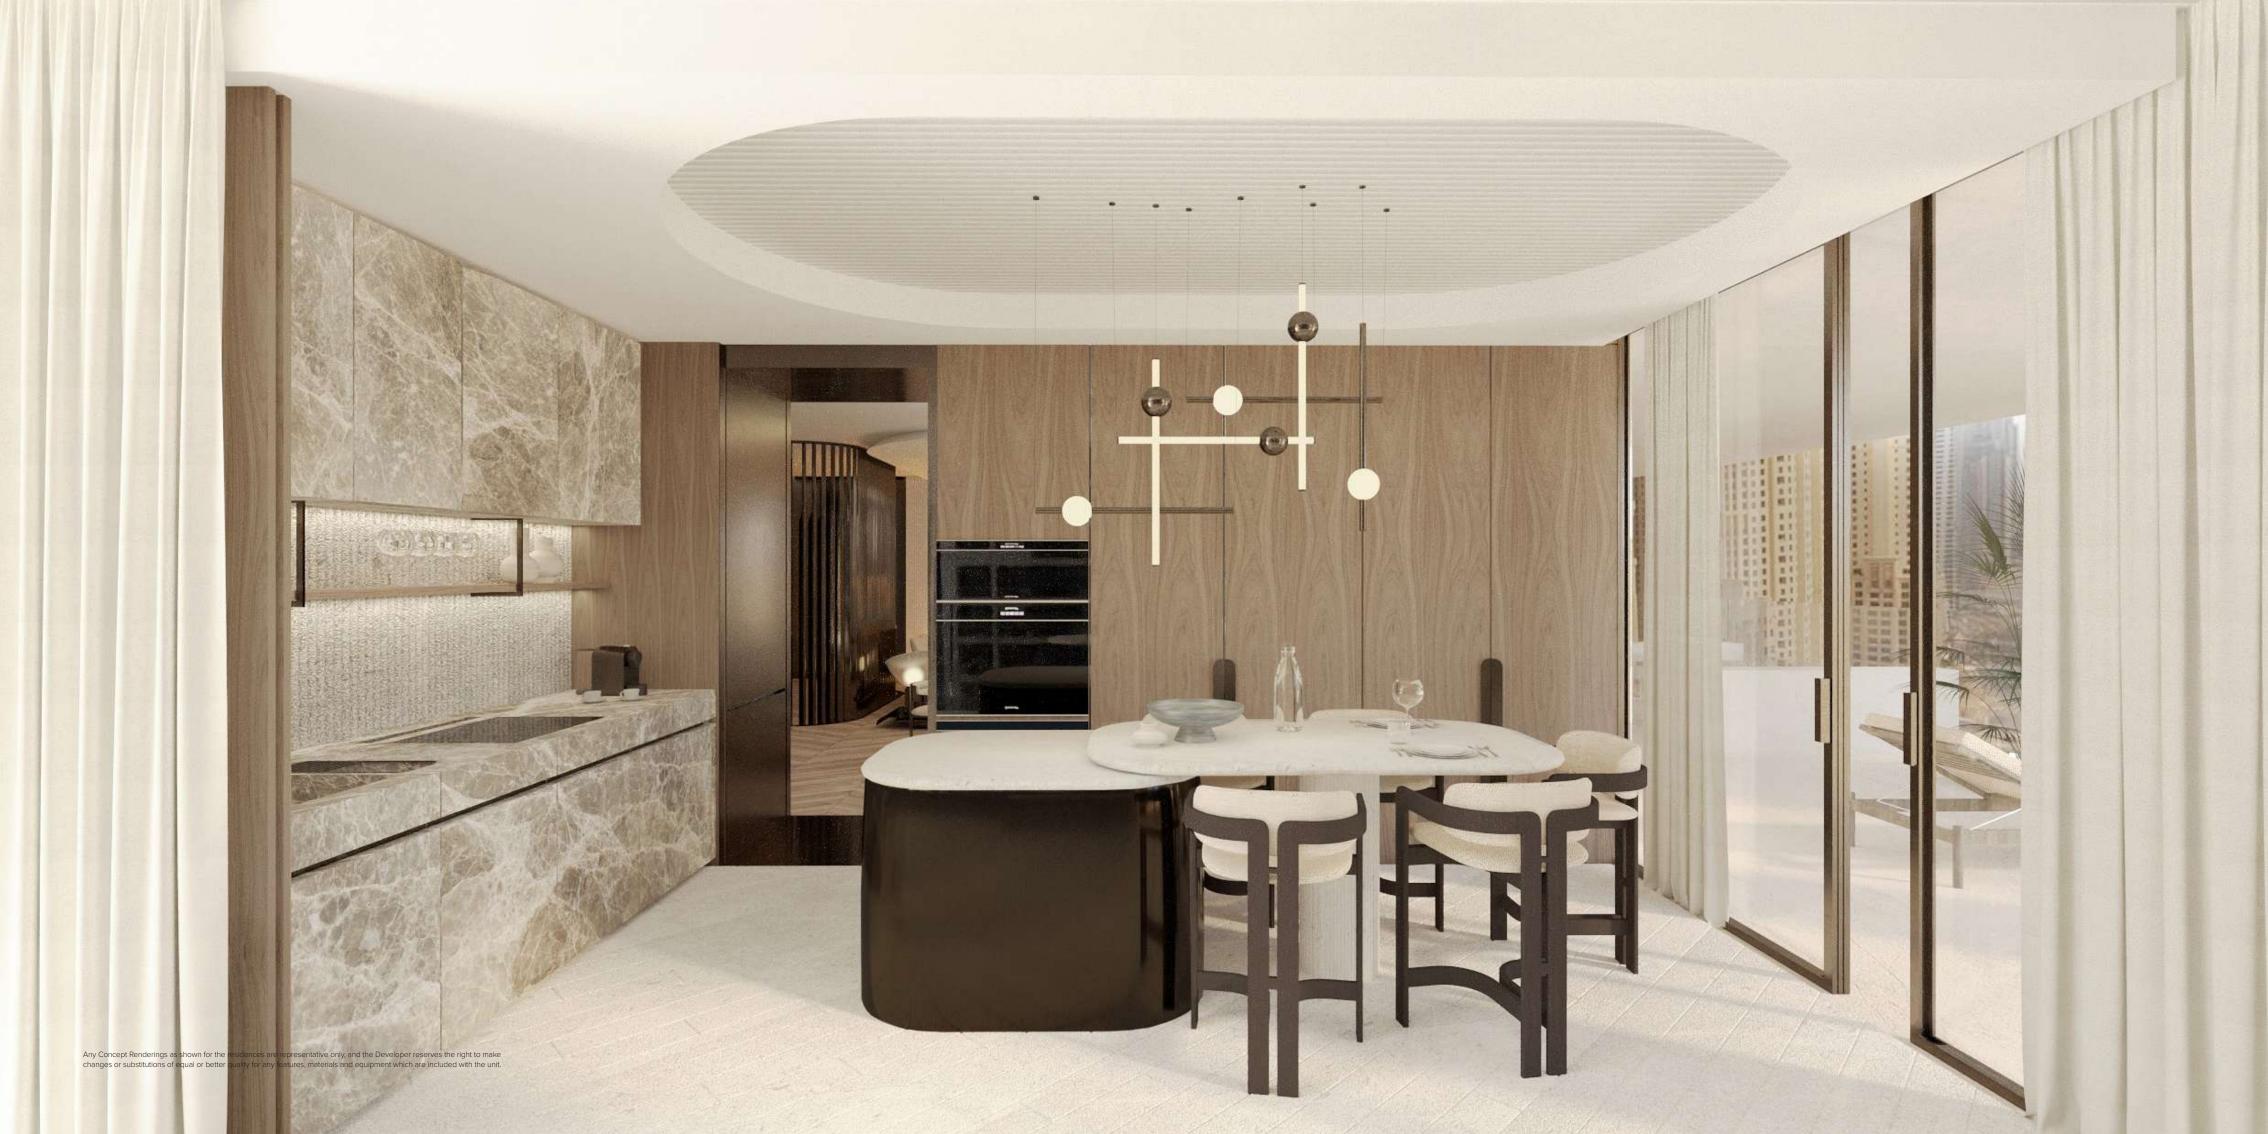

#### THE RESIDENCES

Every residence is beautifully designed to match your lifestyle.

The well-thought-out layouts will utilise the space for you and your family's ease. All the fittings and furnishings are of the finest quality and exude a polished style.

Each of the bright and spacious apartments is equipped with floor-to-ceiling windows to showcase the dazzling views of the Downtown Dubai skyline.

The interiors have been painstakingly designed to comfort its owners in warm and subtle colour palettes, using soothing tones in the fabrics and decorations.

All residences will come fully furnished offering a turn-key, and convenient lifestyle with natural materials throughout; oak flooring in the living rooms, marble in the custom designed kitchens and bathrooms, and expansive decks for all residences with private plunge pools\*

The material palette, meanwhile, is typified by its unassailable quality and its delicate textural effects. Kitchen cabinetry comes in marble stone, the bathroom floors are chevron-patterned travertino osso, and bronze inserts act as framing devices for walls and mirrors. One thing they all have in common is their matte finish, which brings exquisite refinement to the whole.