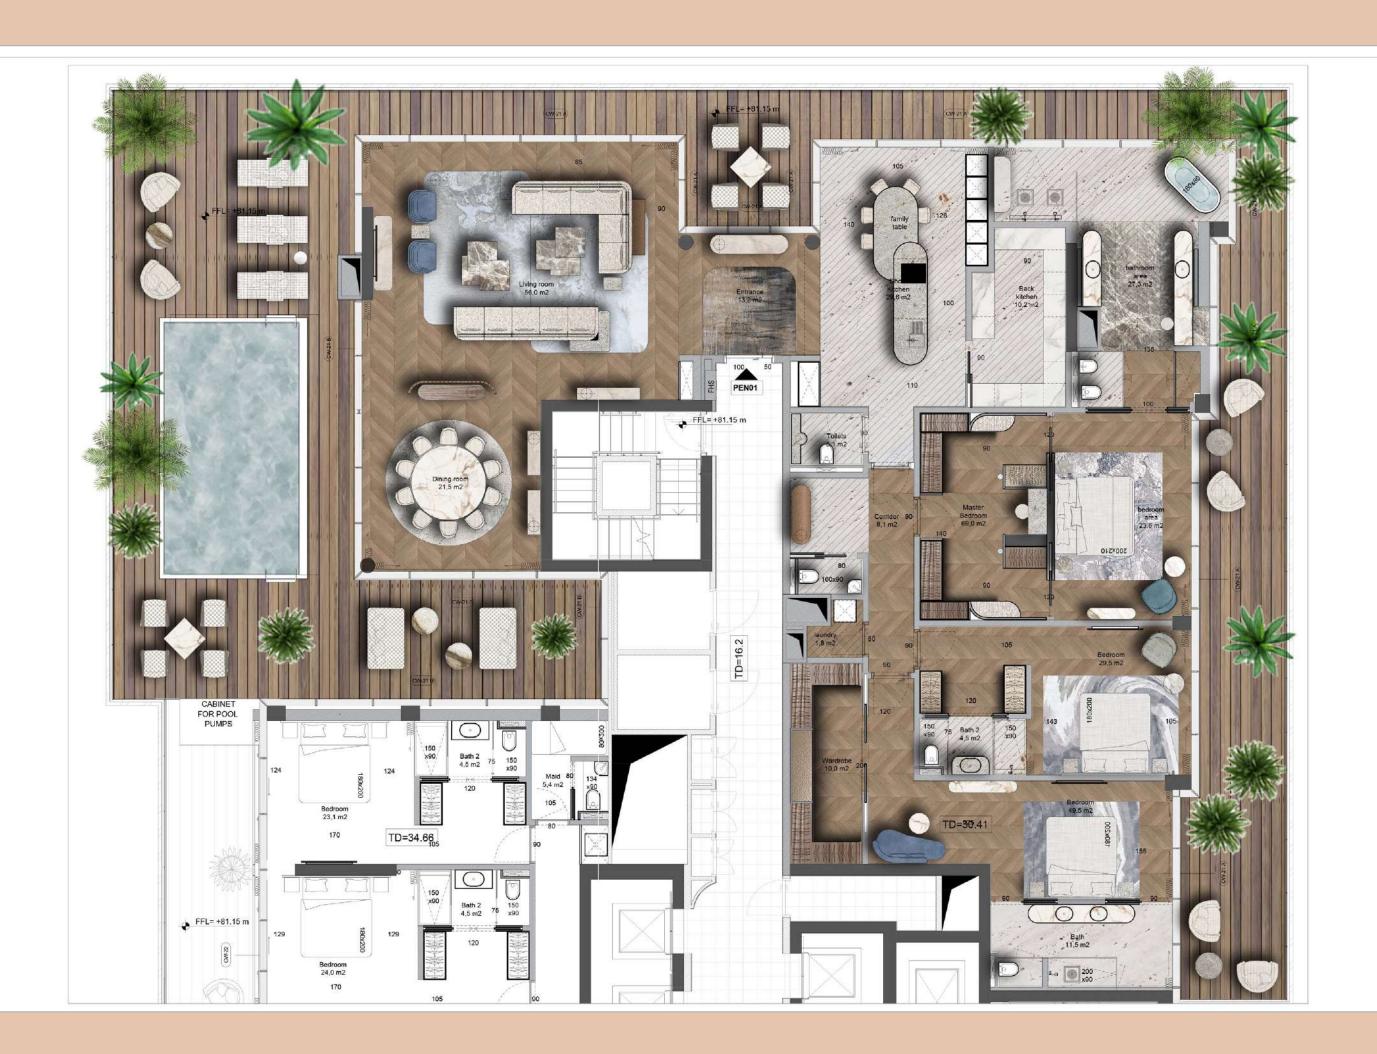

With state-of-the-art amenities and unrivalled service levels, these 66 beautifully appointed and fully furnished residences offer an exclusive retreat, in The Perfect Location.

Uniquely designed and offering generous accommodations, this limited collection of residences comprise:

One Bedroom (13 Residences)

Two Bedroom (26 Residences)

Three Bedroom (24 Residences)

Three Bedroom Penthouse (2 Grand Residences)

Four Bedroom Villa

## THE PENTHOUSES

A breezy freshness is brought to the two penthouse residences, which feature expansive terraces on all four sides. These penthouses are truly for those who genuinely appreciate exclusivity and rare elegance.

The floorplans are notable for their great openness, while the color palette is dominated by a spectrum of whites, chosen as the perfect foil to the spectacular 360° views of the skyline of one of the 21st century's most outstanding cities. Inside, visual drama is provided by a striking bespoke alabaster ceiling feature in the entry lobby, a plethora of meticulously composed architectural details, whether they be the ribbed motif on the living room ceiling or the way the chevron pattern of the flooring segues from oak in the living areas to travertino osso stone in the kitchen. In short, spaces where reaching for the sky is synonymous with a desire for perfection.

The bedrooms raise the bar even higher, with plenty of space to unwind at the end of a long day. This sanctuary features glamorous walk-in dressers with storage and shelving that is modern and smart. Perfection and refined style meet in the right balance to create a truly unique living space and lifestyle statement.