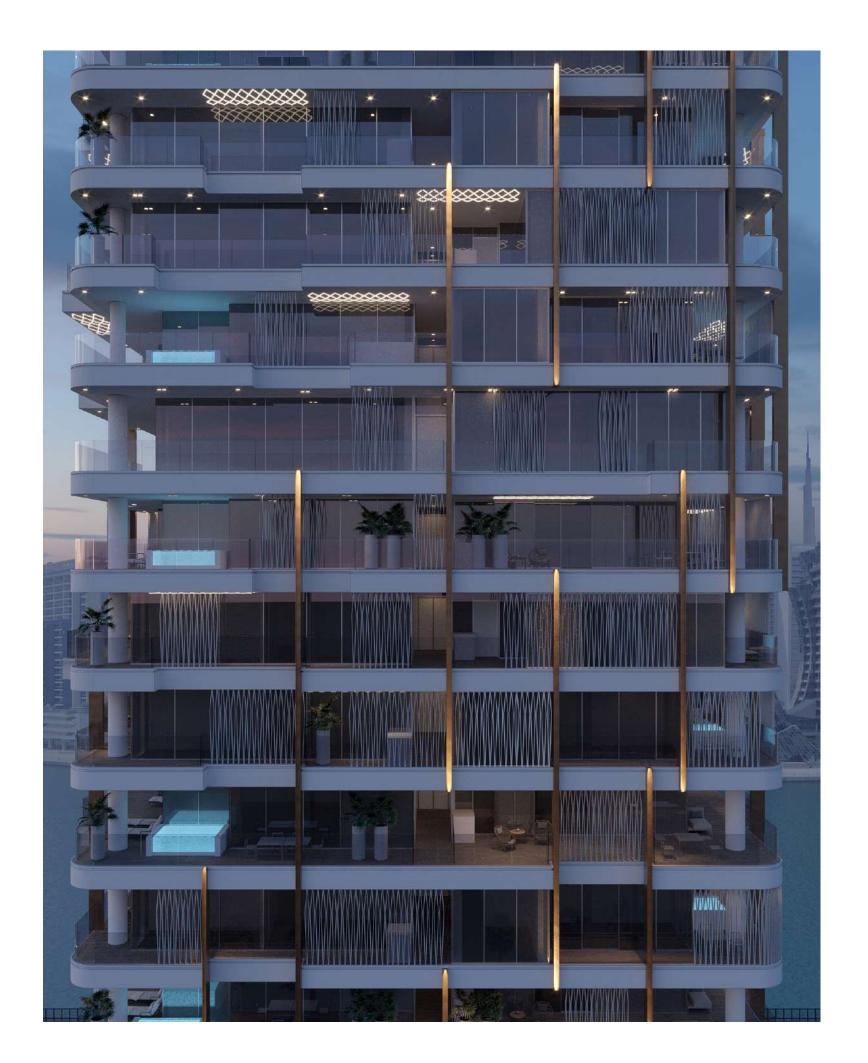

#### AN ICONIC LANDMARK

The Ritz-Carlton Residences Dubai, Business Bay add a new emblematic building to the cityscape of Dubai. Anchored on a podium topped with pools and greenery, the 18-story tower soars majestically into the azure blue of the sky. Its façade is characterized by its vertical bronze louvers, as well as balustrades in a finely crafted metal mesh reminiscent of a transparent fabric.

Almost imperceptible from a distance, the latter give the structure a unique character close-up and help to provide a sense of seclusion to the public areas in each of the 66 apartments. Its diamond-like pattern is echoed on the ceilings of both the entrance canopy and terraces in the form of geometrically arranged recessed lighting grooves. A luminous but lowkey leitmotif that acts as a symbol of the project's subtle splendor.

Walls are animated by plaster ribbing, which converses with the vertical lines of the built-in bronze screens that act as space dividers, affording each room a reassuringly human scale.

The furniture makes it mark through its discreet yet distinct character, and the astute association of its constituent items.

The material palette, meanwhile, is typified by its unassailable quality and its delicate textural effects. Kitchen cabinetry comes in marble stone, the bathroom floors are chevron-patterned travertino osso, and bronze inserts act as framing devices for walls and mirrors. One thing they all have in common is their matte finish, which brings exquisite refinement to the whole.