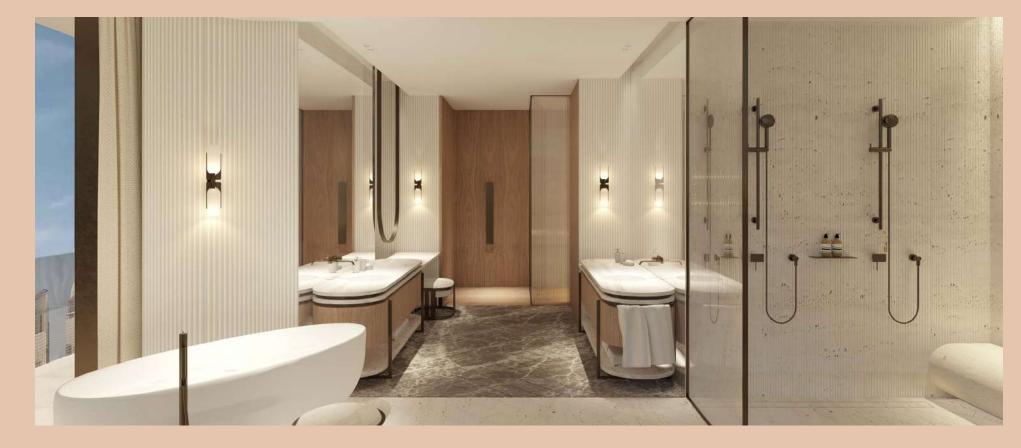

The material palette, meanwhile, is typified by its unassailable quality and its delicate textural effects. Kitchen cabinetry comes in marble stone, the bathroom floors are chevron-patterned travertino osso, and bronze inserts act as framing devices for walls and mirrors. One thing they all have in common is their matte finish, which brings exquisite refinement to the whole.