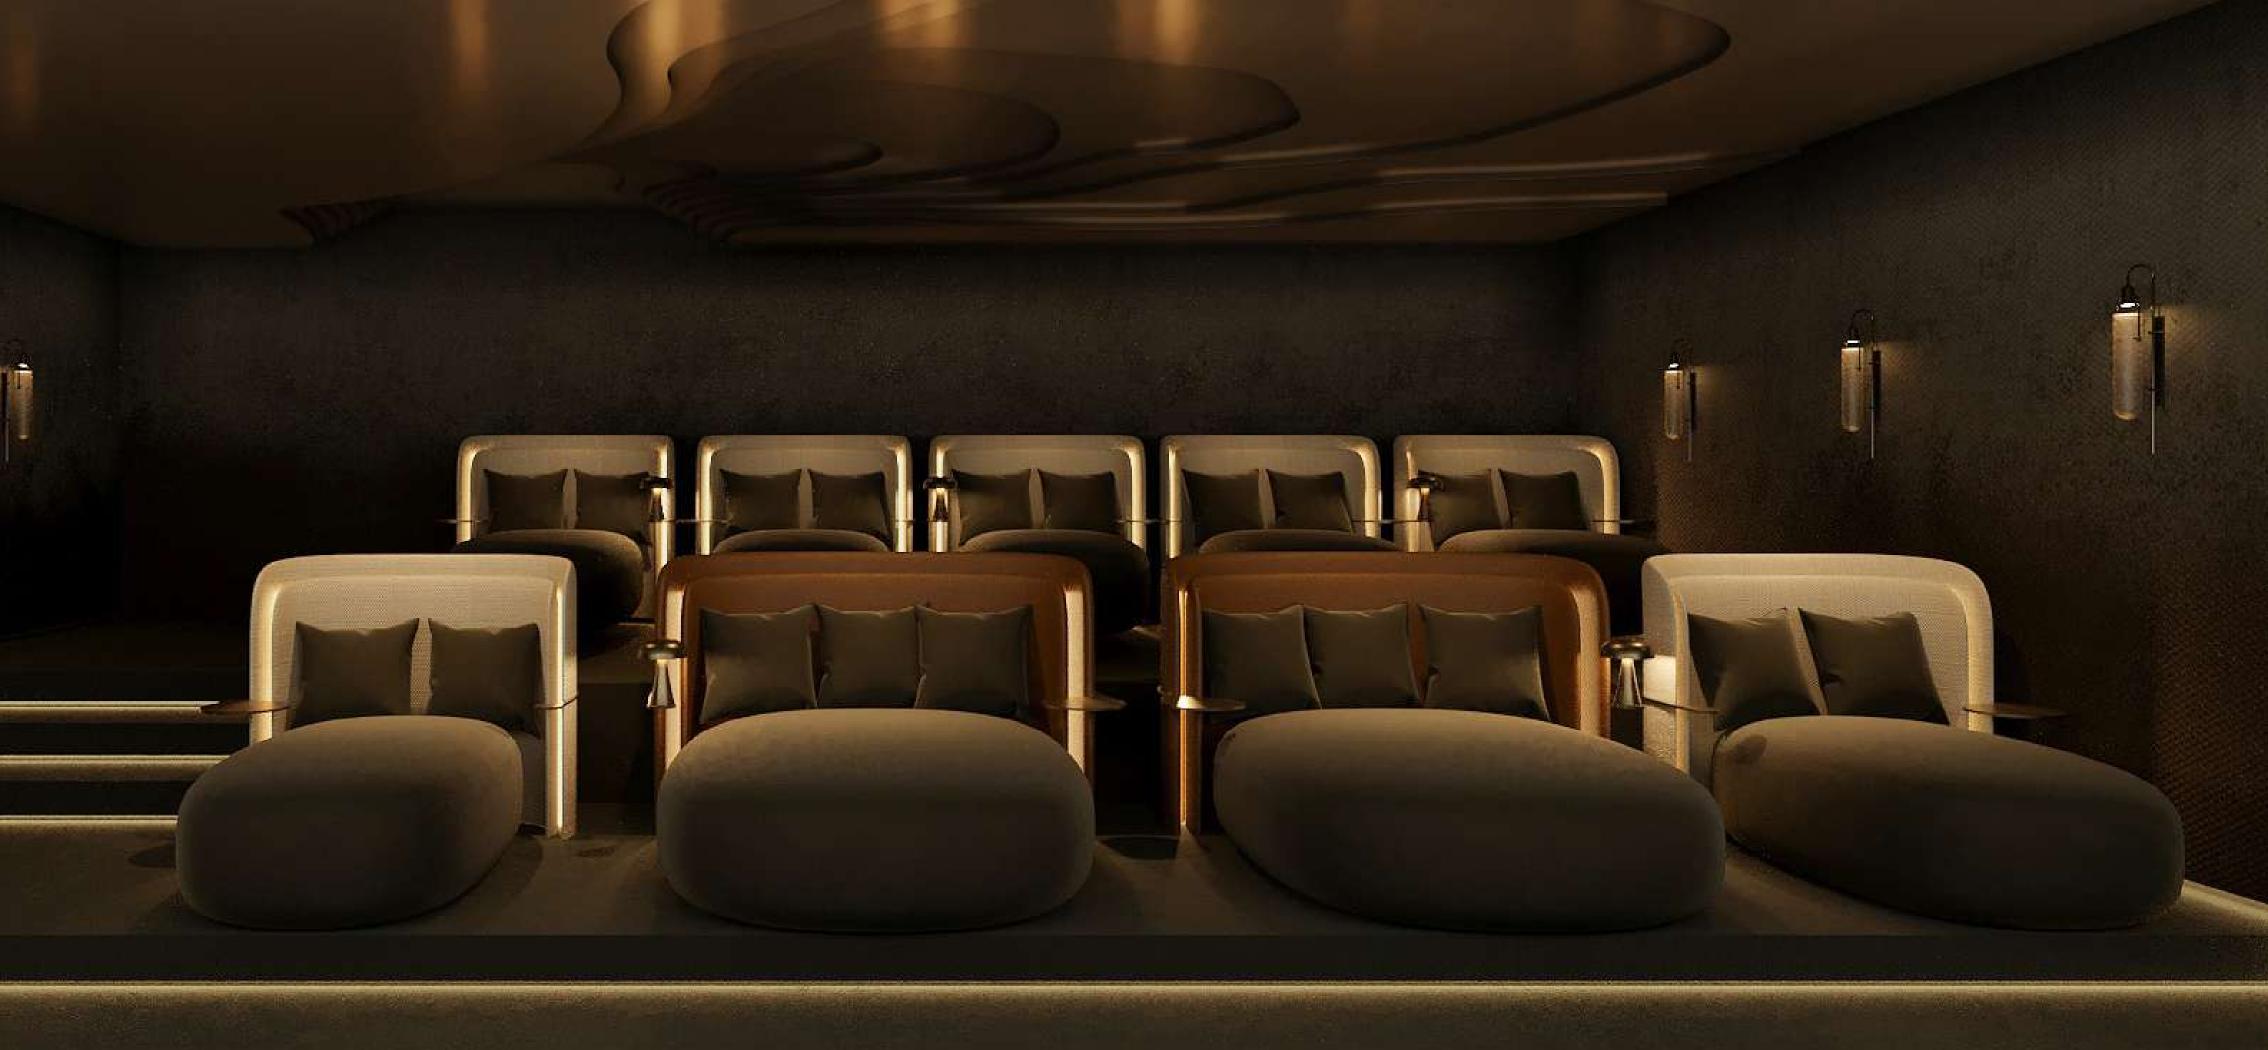

The ultimate indulgence can be enjoyed not only there, but also in the ultra-luxurious 12-seater cinema with its enveloping velvet and leather-clad daybeds, muted gray-green palette and ceiling sculpted with a sinuous relief motif inspired by the shape of dunes.