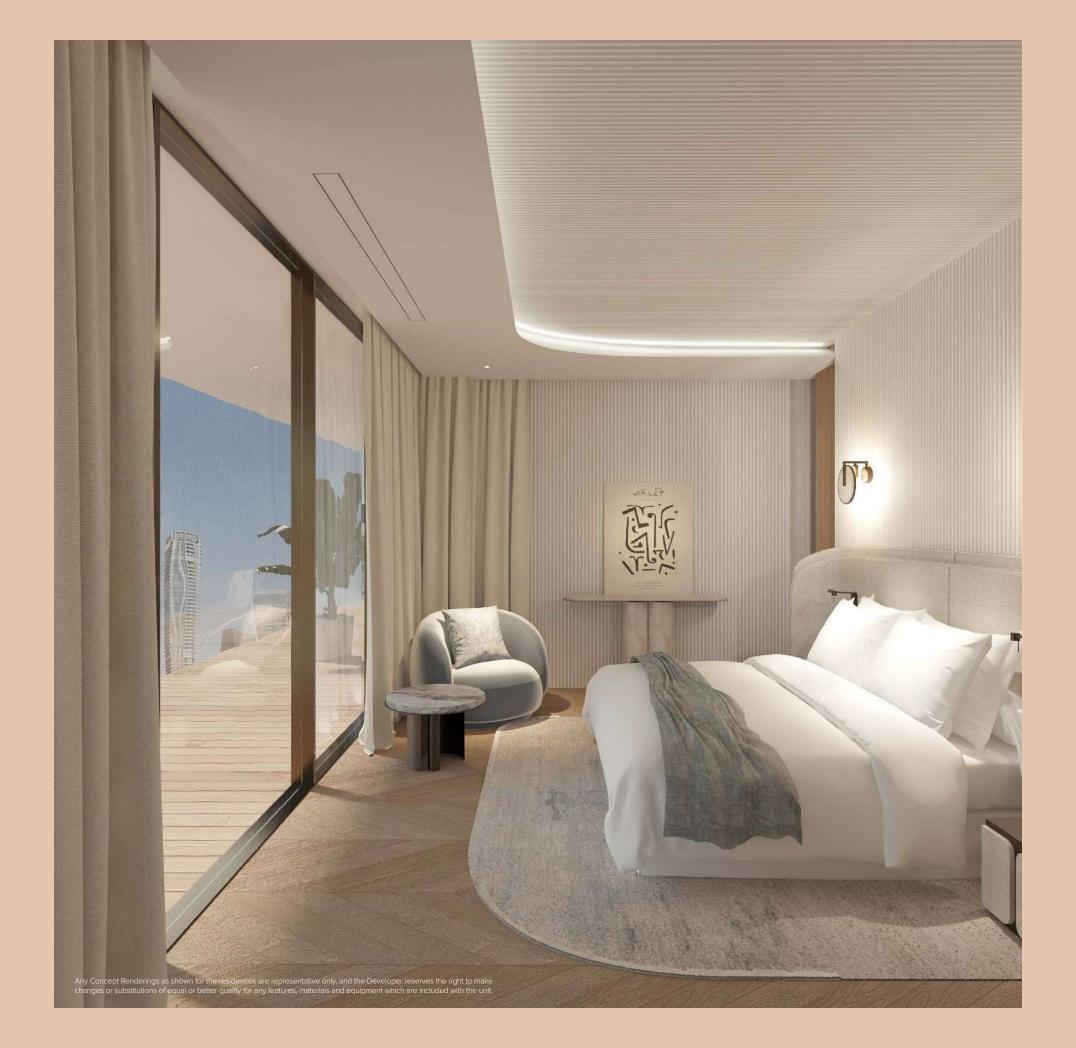

Each of the bright and spacious apartments is equipped with floor-to-ceiling windows to showcase the dazzling views of the Downtown Dubai skyline.

The interiors have been painstakingly designed to comfort its owners in warm and subtle colour palettes, using soothing tones in the fabrics and decorations.

All residences will come fully furnished offering a turn-key, and convenient lifestyle with natural materials throughout; oak flooring in the living rooms, marble in the custom designed kitchens and bathrooms, and expansive decks for all residences with private plunge pools\*

#### A PRIVATE HAVEN

True luxury lies in the details and each residence is an object lesson in meticulous precision. Every element is given the ultimate attention. Ceilings are sculpted with sweeping forms, adding both optical interest and a heightened sense of intimacy.