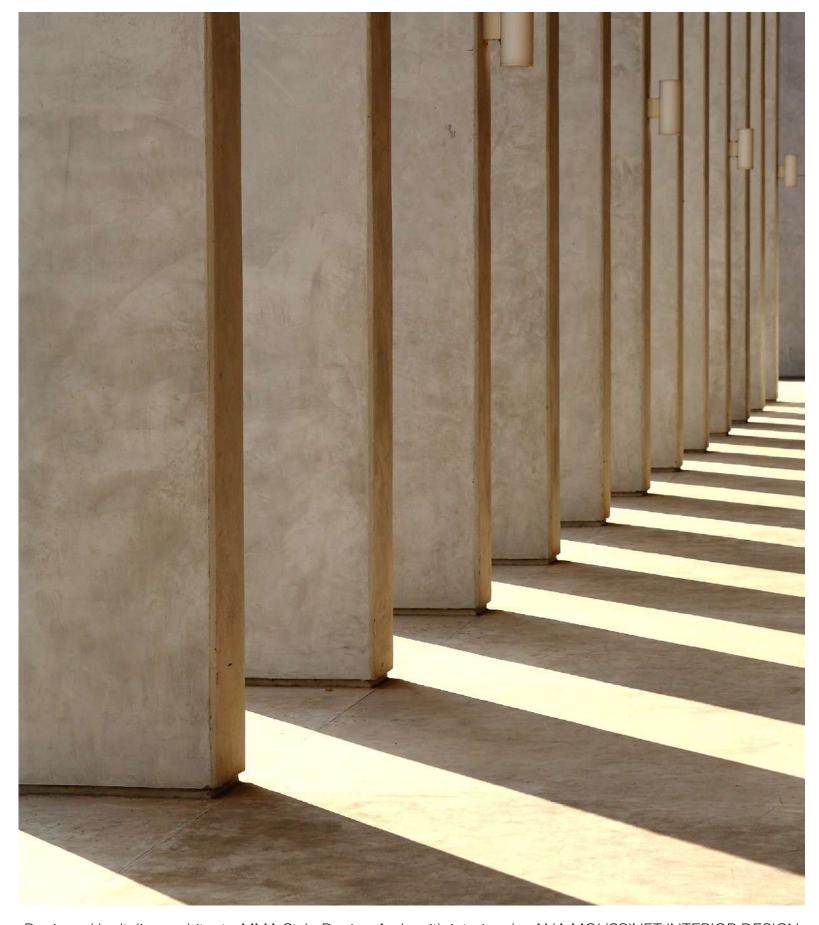

#### ARCHITECTURE APPROACH

The design of the building artfully combines the traditional and contemporary in a beautifully balanced interplay of proportion and line.

Inspiration was drawn from the geometry of classical architectural elements, as well as a sculpture based on an ancient Greek statue, which has been deconstructed into "slices." Its syncopated, fragmented forms provided the starting point for the finely composed façade, which offers an innovative reinterpretation of antique idioms.

The result is a remarkably rhythmical design with strong vertical elements and a timeless elegance, at once iconic and recognizable, yet clean and minimal. A feat of visual lightness, its smooth white surface offers a perfect canvas for an ever-changing dialogue between light and shadow.