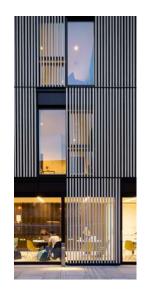

#### AN ICONIC LANDMARK

The Ritz-Carlton Residences Dubai, Business Bay add a new emblematic building to the cityscape of Dubai. Anchored on a podium topped with pools and greenery, the 18-story tower soars majestically into the azure blue of the sky. Its façade is characterized by its vertical bronze louvers, as well as balustrades in a finely crafted metal mesh reminiscent of a transparent fabric.

Almost imperceptible from a distance, the latter give the structure a unique character close-up and help to provide a sense of seclusion to the public areas in each of the 66 apartments. Its diamond-like pattern is echoed on the ceilings of both the entrance canopy and terraces in the form of geometrically arranged recessed lighting grooves. A luminous but lowkey leitmotif that acts as a symbol of the project's subtle splendor.