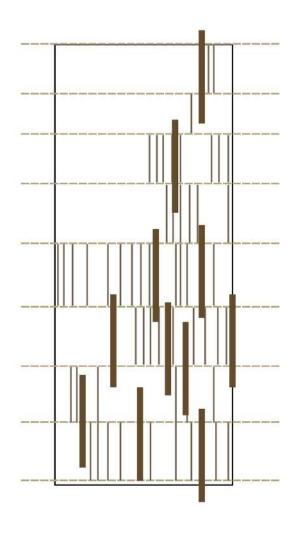

#### ARCHITECTURE APPROACH

The design of the building artfully combines the traditional and contemporary in a beautifully balanced interplay of proportion and line.

Inspiration was drawn from the geometry of classical architectural elements, as well as a sculpture based on an ancient Greek statue, which has been deconstructed into "slices." Its syncopated, fragmented forms provided the starting point for the finely composed façade, which offers an innovative reinterpretation of antique idioms.

The result is a remarkably rhythmical design with strong vertical elements and a timeless elegance, at once iconic and recognizable, yet clean and minimal. A feat of visual lightness, its smooth white surface offers a perfect canvas for an ever-changing dialogue between light and shadow.