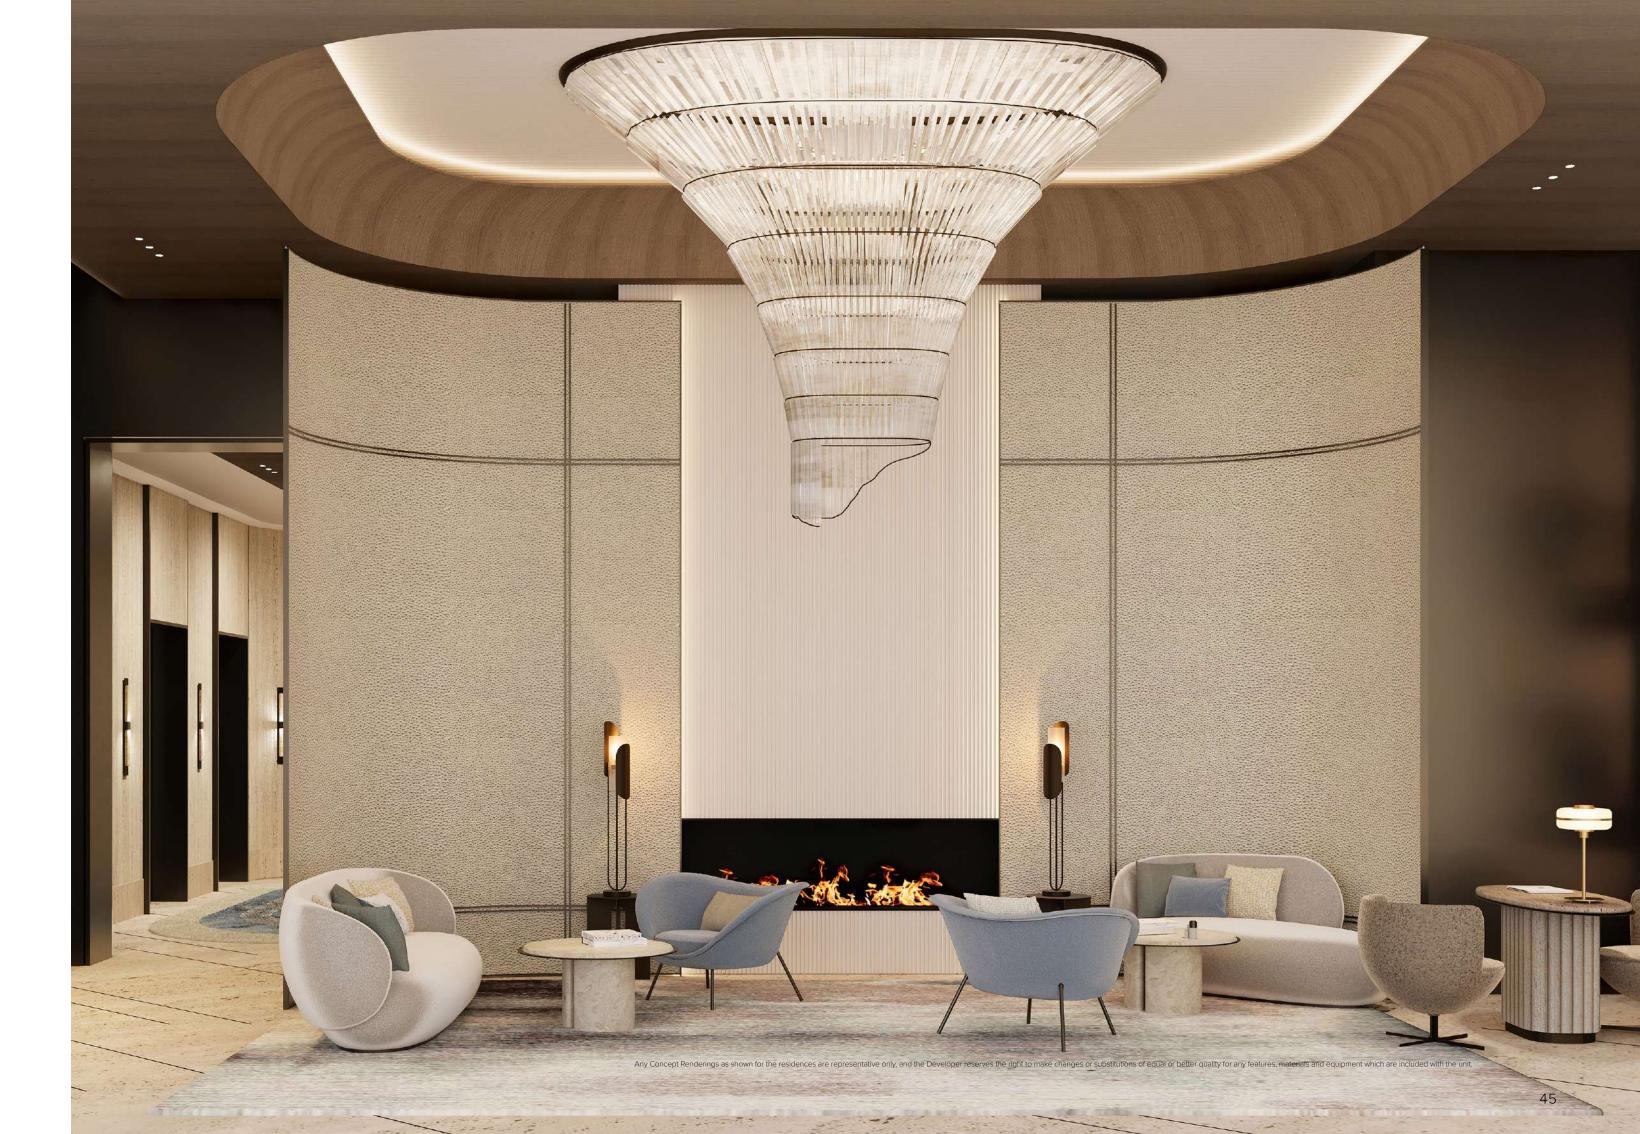

#### STEP INSIDE

The interiors of The Residences represent a path of visual and sensory discovery. The opulent tone is set from the start by the generously proportioned lobby lounge, centered around an imposing and inviting hearth, flanked by graceful concave screens clad in precious white shagreen.

Up above, a monumental crystal chandelier hangs like an articulated jewel from the lofty ceiling, illuminating the sculptural furniture below, which offers the promise of comfort with its curvilinear forms.

The setting is completed by a spectacular artistic intervention—a sculpted brushed-walnut wall that denotes a strong sense of place. This is a world in which art and well-being are inescapably intertwined.