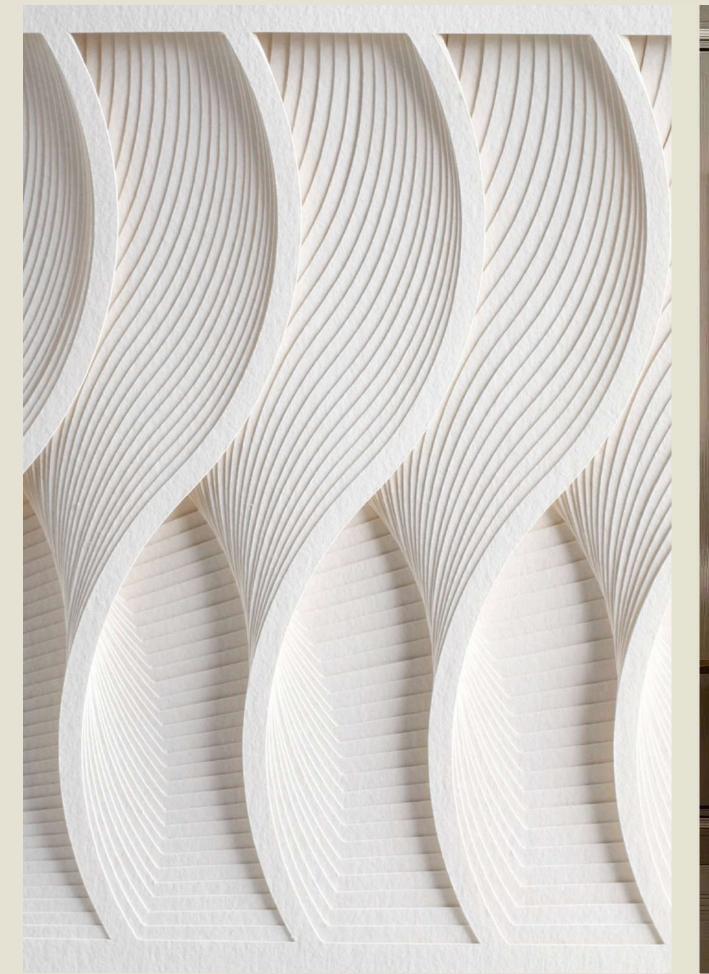

#### ARCHITECTURE APPROACH

The design of the building artfully combines the traditional and contemporary in a beautifully balanced interplay of proportion and line.

Inspiration was drawn from the geometry of classical architectural elements, as well as a sculpture based on an ancient Greek statue, which has been deconstructed into "slices." Its syncopated, fragmented forms provided the starting point for the finely composed façade, which offers an innovative reinterpretation of antique idioms.

The result is a remarkably rhythmical design with strong vertical elements and a timeless elegance, at once iconic and recognizable, yet clean and minimal. A feat of visual lightness, its smooth white surface offers a perfect canvas for an ever-changing dialogue between light and shadow.