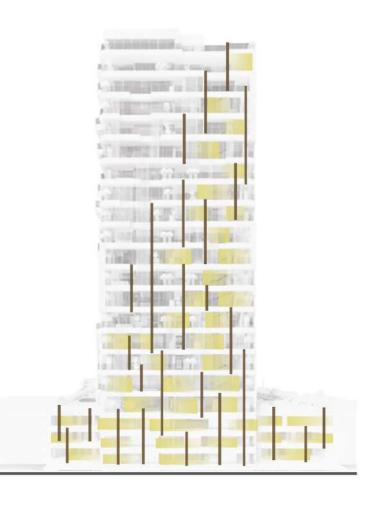

#### ARCHITECTURE APPROACH

The design of the building artfully combines the traditional and contemporary in a beautifully balanced interplay of proportion and line.

Inspiration was drawn from the geometry of classical architectural elements, as well as a sculpture based on an ancient Greek statue, which has been deconstructed into "slices." Its syncopated, fragmented forms provided the starting point for the finely composed façade, which offers an innovative reinterpretation of antique idioms.

The result is a remarkably rhythmical design with strong vertical elements and a timeless elegance, at once iconic and recognizable, yet clean and minimal. A feat of visual lightness, its smooth white surface offers a perfect canvas for an ever-changing dialogue between light and shadow.

#### AN ICONIC LANDMARK

The Ritz-Carlton Residences Dubai, Business Bay add a new emblematic building to the cityscape of Dubai. Anchored on a podium topped with pools and greenery, the 18-story tower soars majestically into the azure blue of the sky. Its façade is characterized by its vertical bronze louvers, as well as balustrades in a finely crafted metal mesh reminiscent of a transparent fabric.

Almost imperceptible from a distance, the latter give the structure a unique character close-up and help to provide a sense of seclusion to the public areas in each of the 66 apartments. Its diamond-like pattern is echoed on the ceilings of both the entrance canopy and terraces in the form of geometrically arranged recessed lighting grooves. A luminous but lowkey leitmotif that acts as a symbol of the project's subtle splendor.