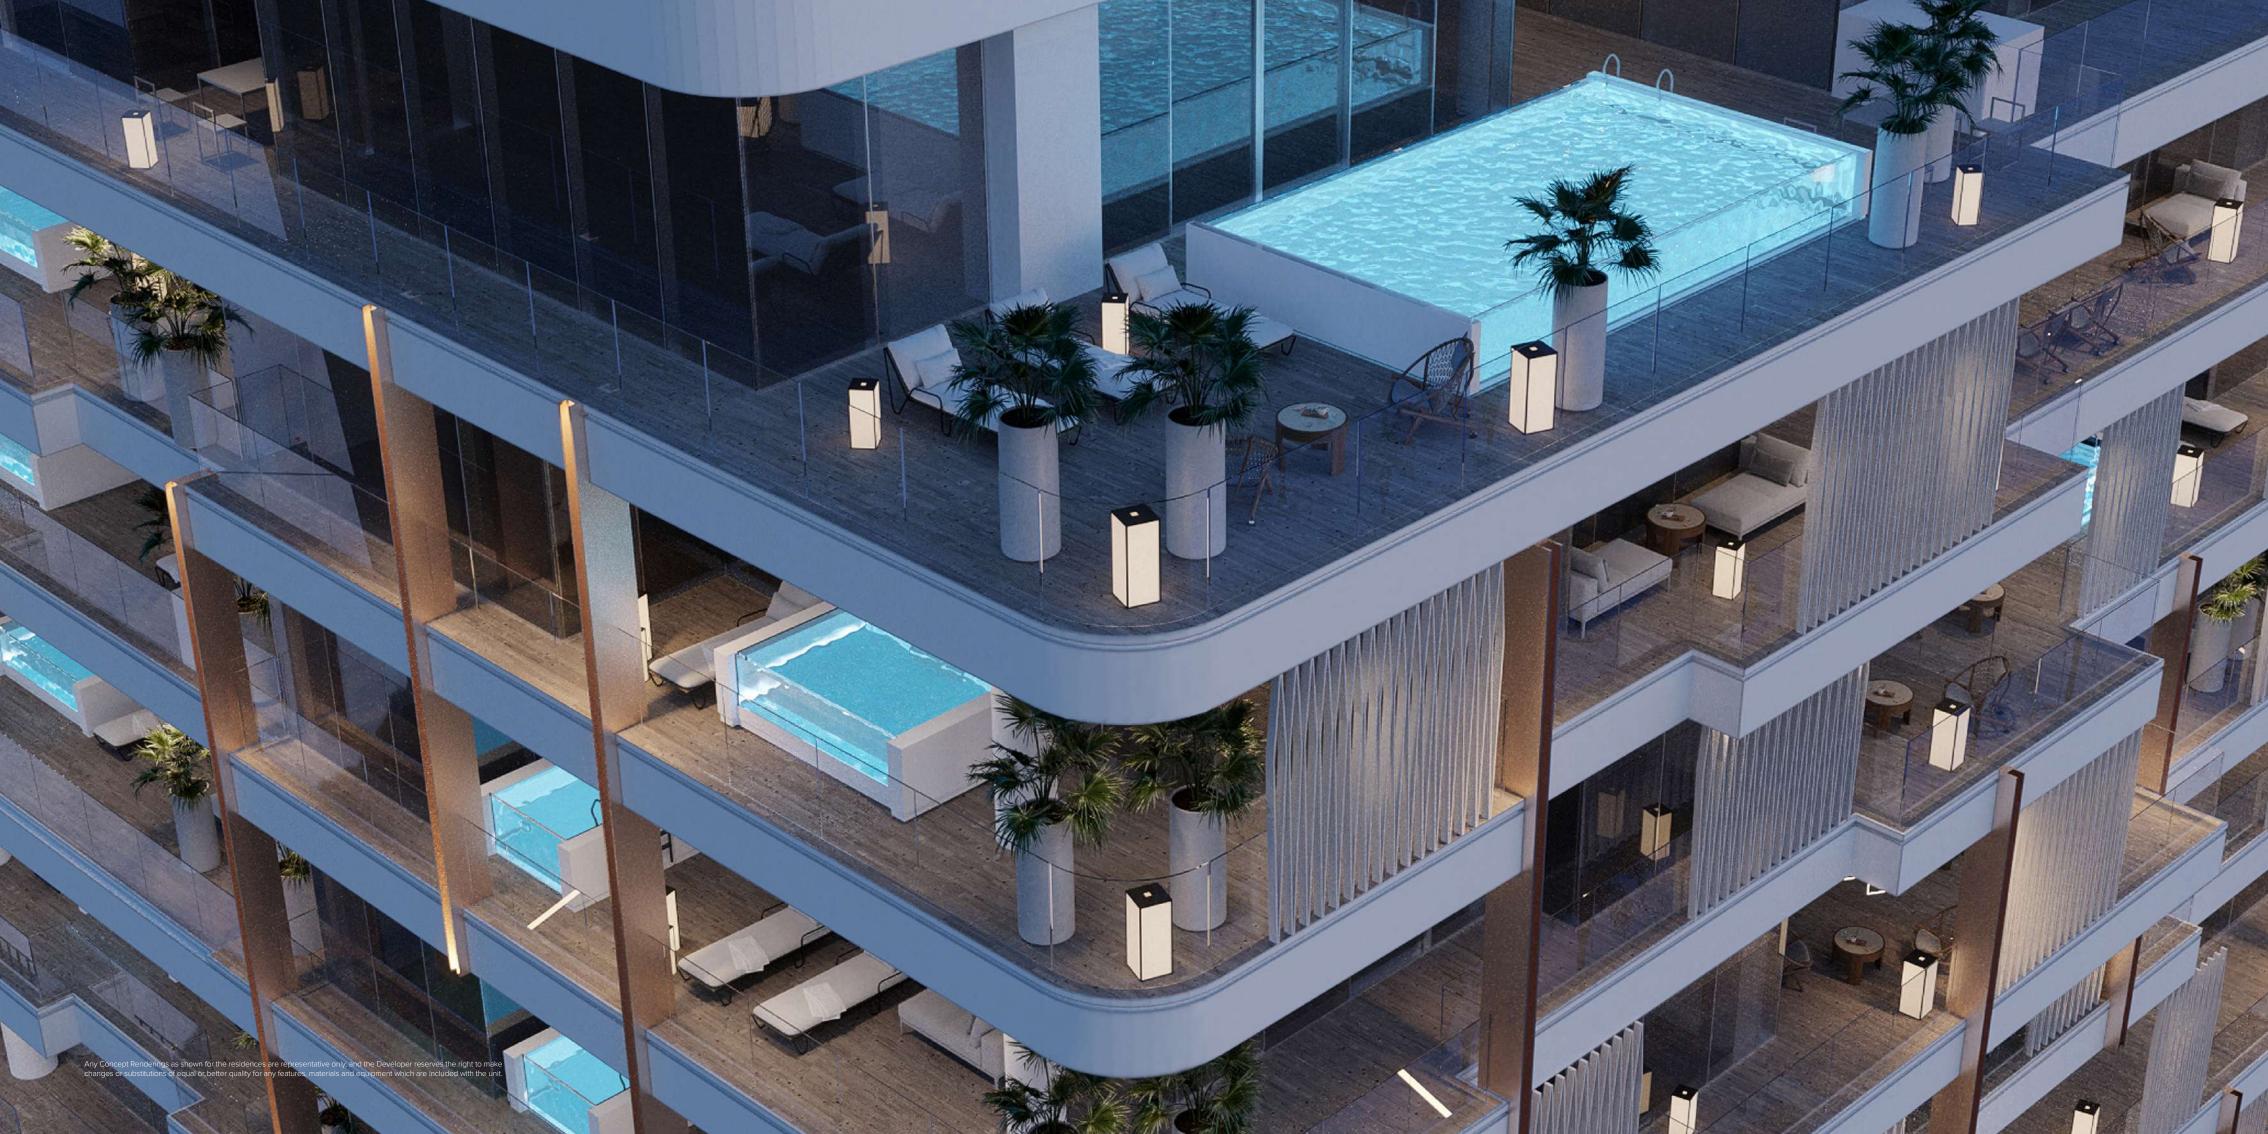

All residences will come fully furnished offering a turn-key, and convenient lifestyle with natural materials throughout; oak flooring in the living rooms, marble in the custom designed kitchens and bathrooms, and expansive decks for all residences with private plunge pools\*

#### AMENITIES

The Ritz-Carlton Residences, Dubai, Business Bay are are not simply a home.

They also offer a host of exclusive lifestyle experiences.

Part of the podium rooftop is devoted to an outdoor relaxation area with a custom bar for entertaining, a teak deck, a partially sunken pool with water constantly overflowing its textured limestone walls, and a firepit running along one of its edges.

The villa also comes with its very own private garden, centered around a 15-meter pool and characterized by a supremely discerning selection of natural materials.