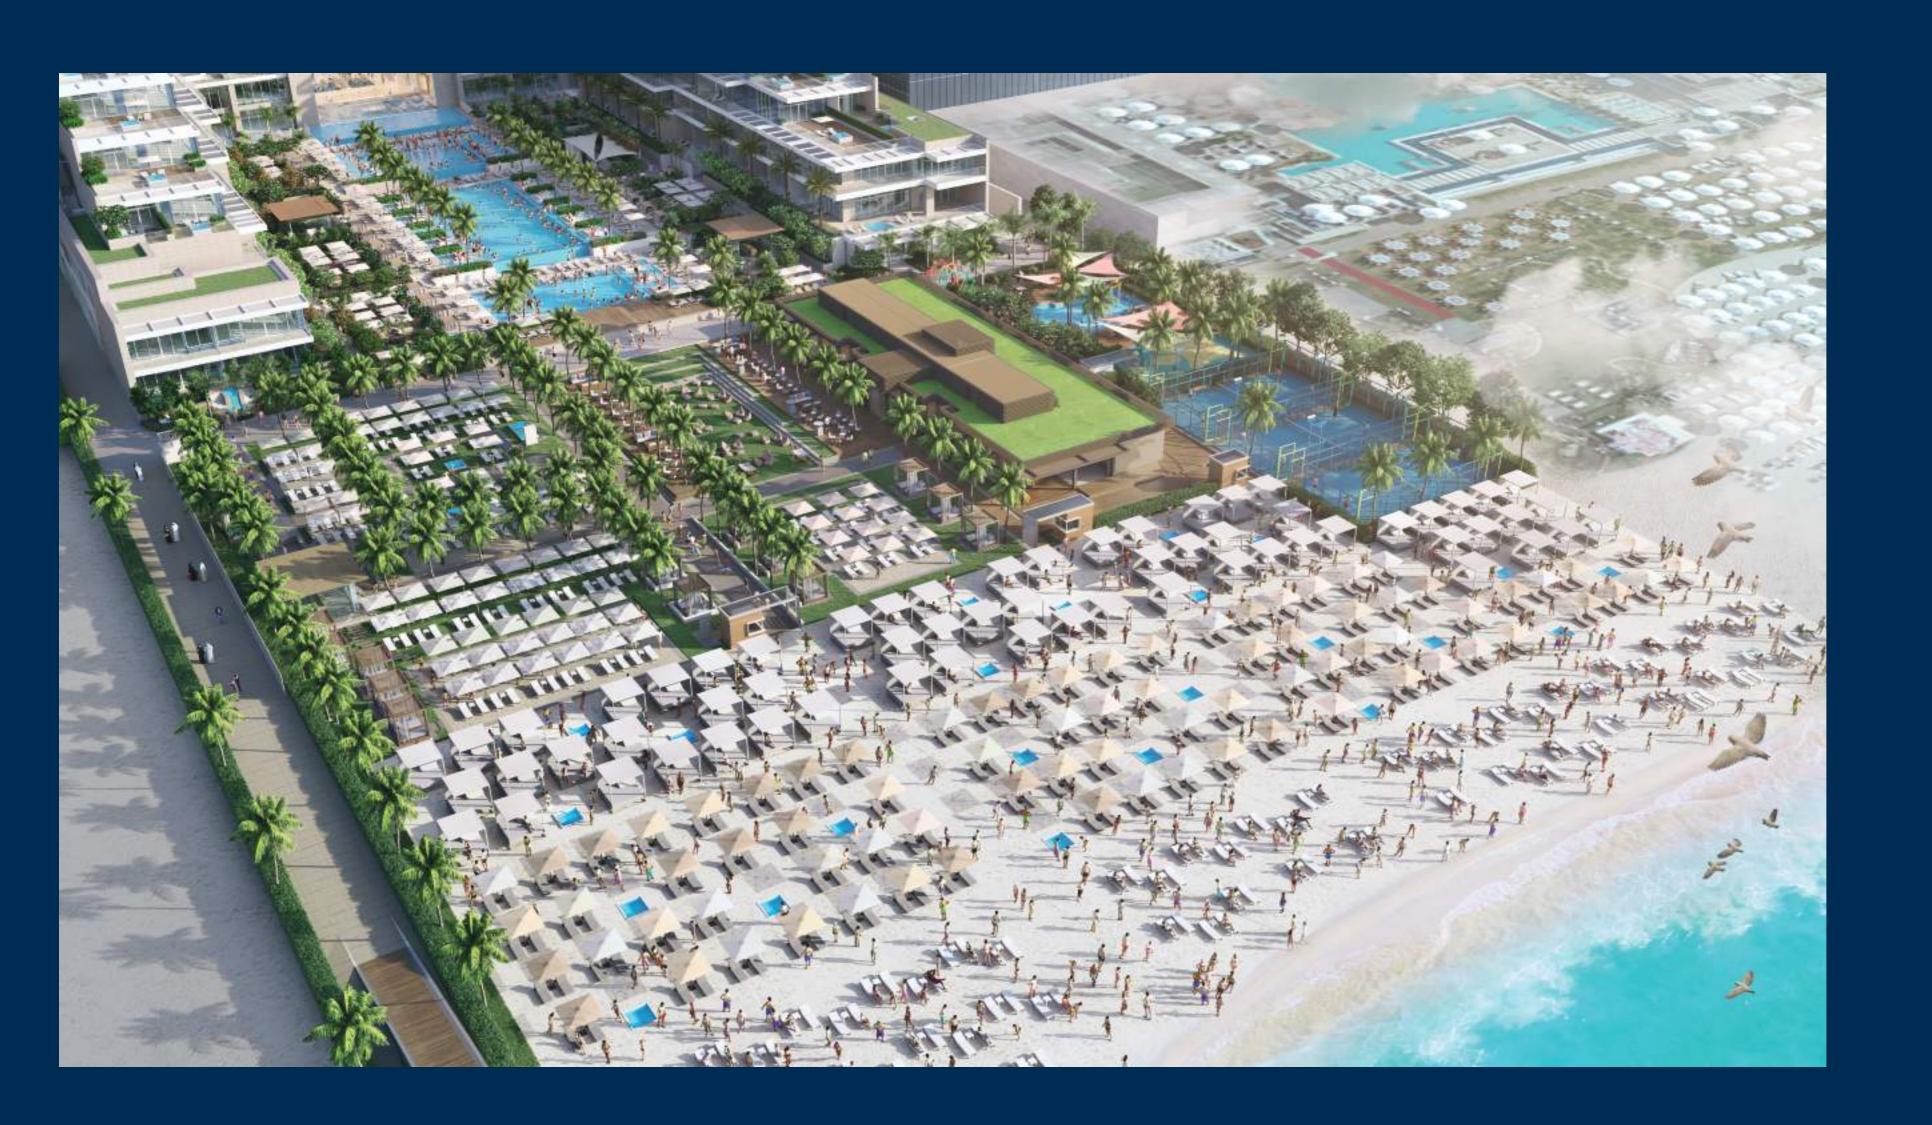

## WATERFRONT LIVING WITH THE WORLD AT YOUR FEET.

We are proud to announce FIVE LUXE.
A prime beach property in the heart of
JBR with sweeping sunset vistas of the
Dubai Eye and Palm Jumeirah.

FIVE LUXE boasts 231 sensational suites and 100 opulent serviced apartments. There are 7 extraordinary restaurants and nightclubs. The ReFIVE Spa, private beach access, iconic social pool and 6 other stunning places to eat and drink complete the picture. FIVE LUXE is slated to open in the first half of 2023. It will embody the authentic and unique vibe that global Millennials love.

#### EXPLORE THE LOCATION.

FIVE LUXE takes pride of place in the vibrant waterfront community of Jumeirah Beach Residence, also known as JBR.

JBR is 1.7 kilometers of waterfront on the coast of the Persian Gulf in Dubai. Beachy, bustling and diverse, it's the perfect place for couples, singles and young families. Beachfront cafes, high-end shops, cinema and kids activities are all on your doorstep, it's an entertainment hub beyond compare.

#### PRIVATE BEACH. A glorious beach just for you.

Soak up the sun in style on your very own private beach. Look out over miles of glistening ocean. Feel the sand between your toes. Take a dip, lounge, laugh and kick-back in luxury, just for you.