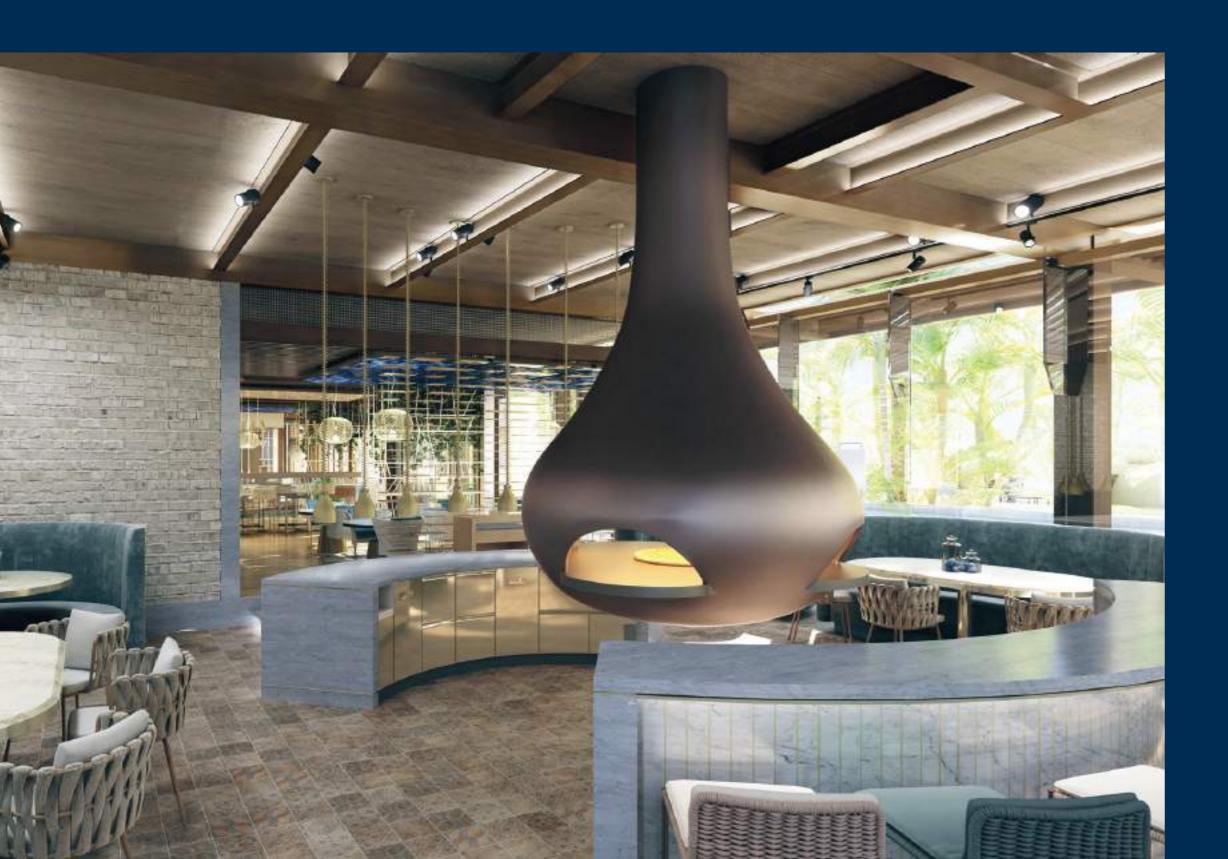

### PERUVIAN. Flavour to savour.

The sensational flavours of Peru from Ceviche to Lomo Soltado. Cooked for you with precision and passion in an extraordinary space.