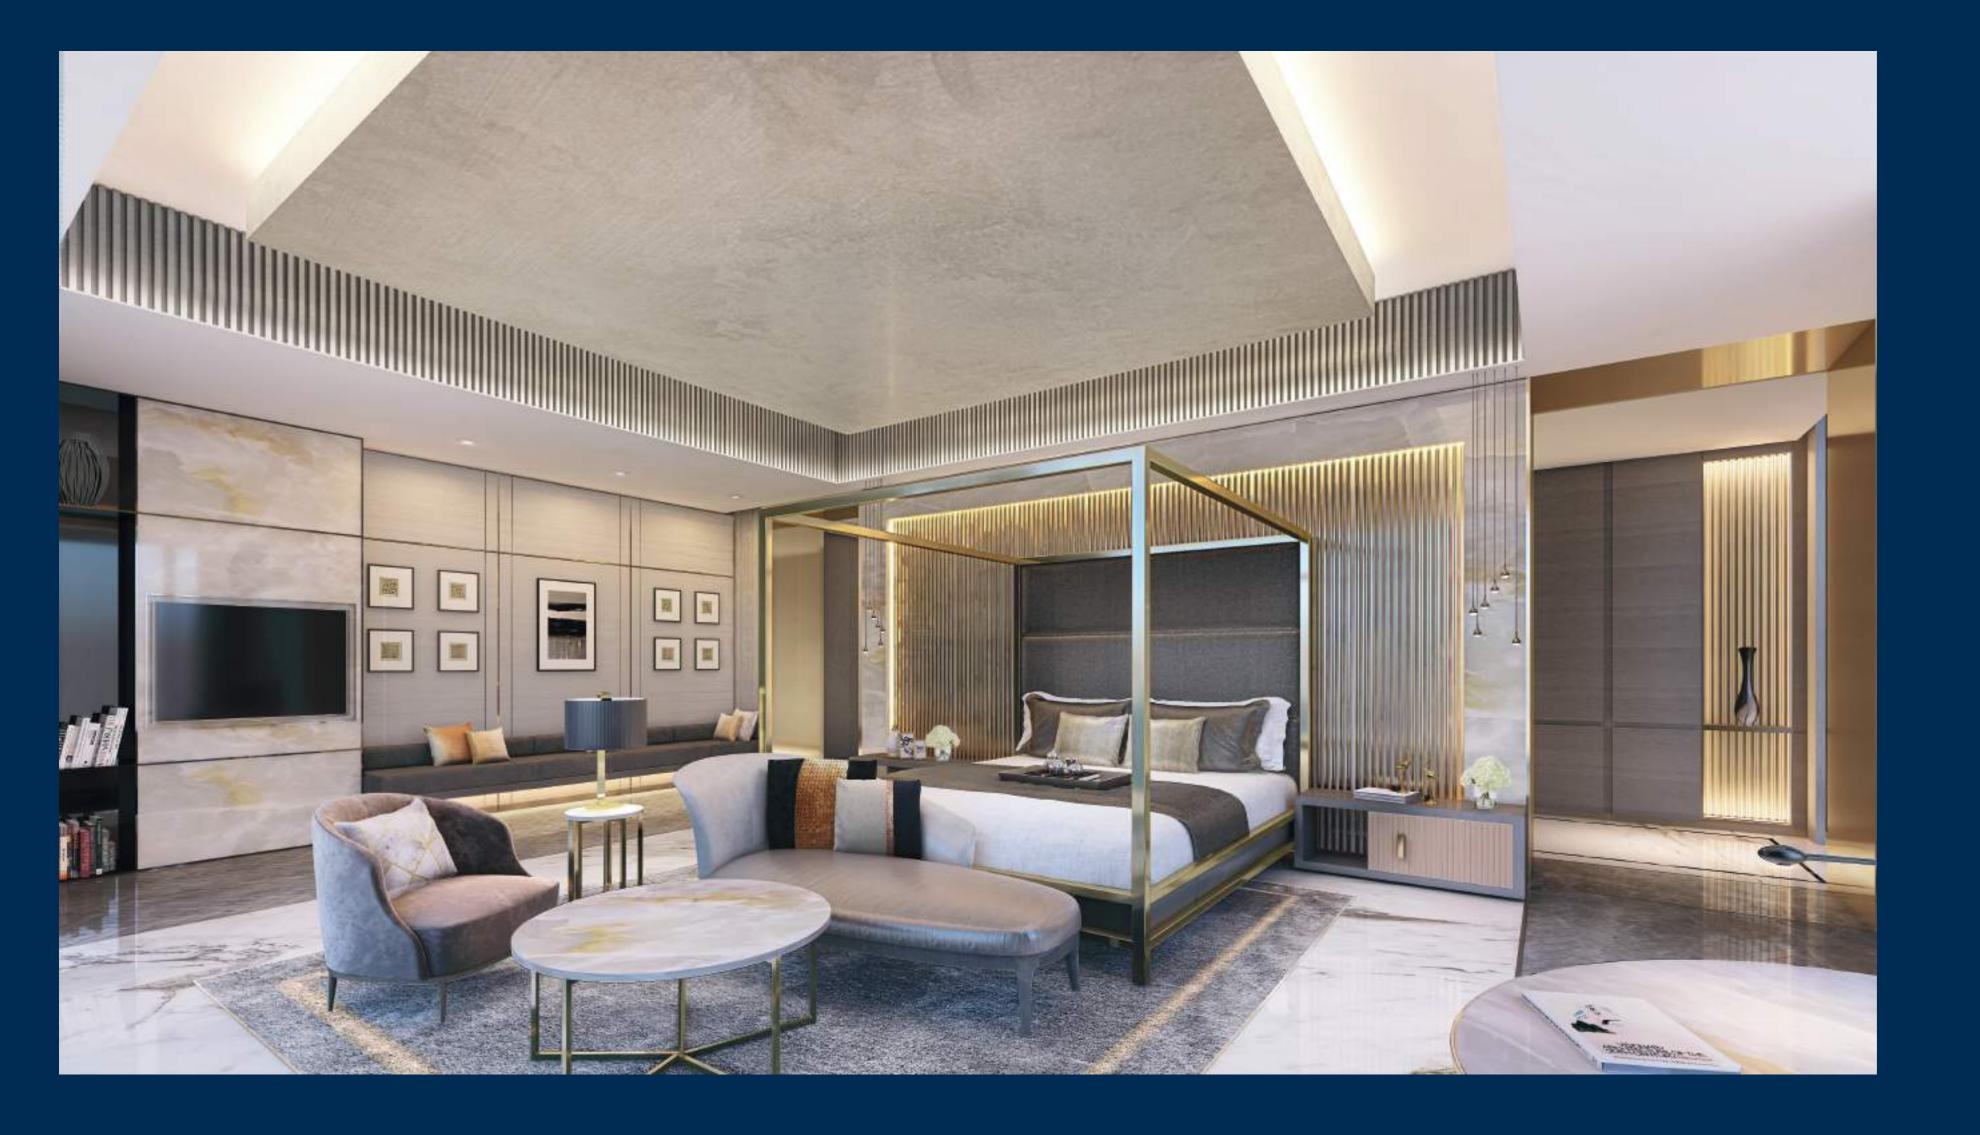

### ROOM WITH A VIEW.

Spacious, elegant and with the biggest sea view of anywhere in Dubai, the worst thing about these apartments is leaving them. Starting from the 11th to the 30th floor, your slice of paradise is here for the taking. Super high ceilings (3.7m), 90m of seafront views, high-end kitchens and bathrooms with all the fixtures and fittings you desire. A pretty special place to call home.

## 3 BEDROOM RESIDENCE.

4 BEDROOM RESIDENCE.