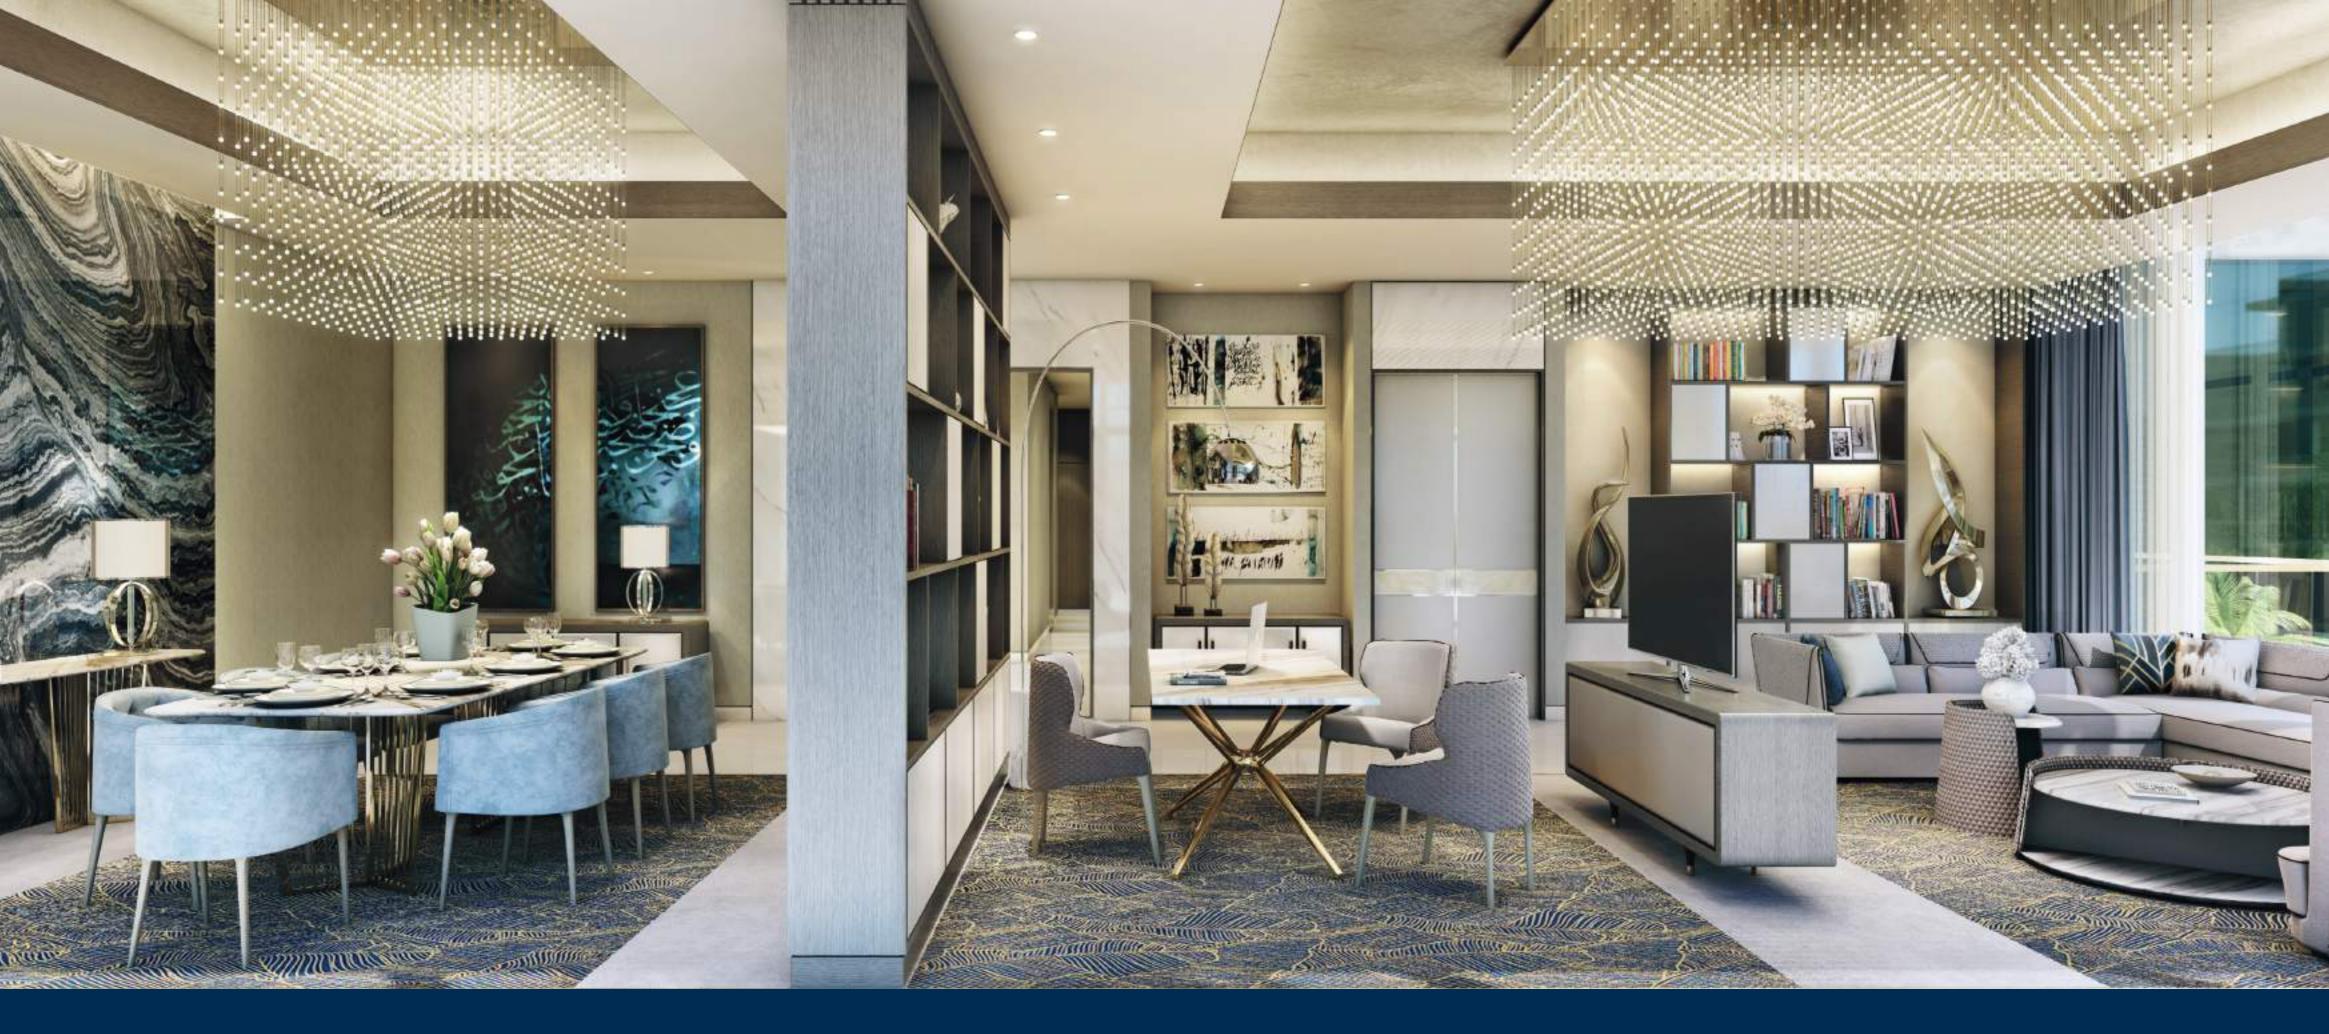

### ROOM WITH A VIEW.

Spacious, elegant and with the biggest sea view of anywhere in Dubai, the worst thing about these apartments is leaving them. Starting from the 11th to the 30th floor, your slice of paradise is here for the taking. Super high ceilings (3.7m), 90m of seafront views, high-end kitchens and bathrooms with all the fixtures and fittings you desire. A pretty special place to call home.

## 3 BEDROOM RESIDENCE.

4 BEDROOM RESIDENCE.