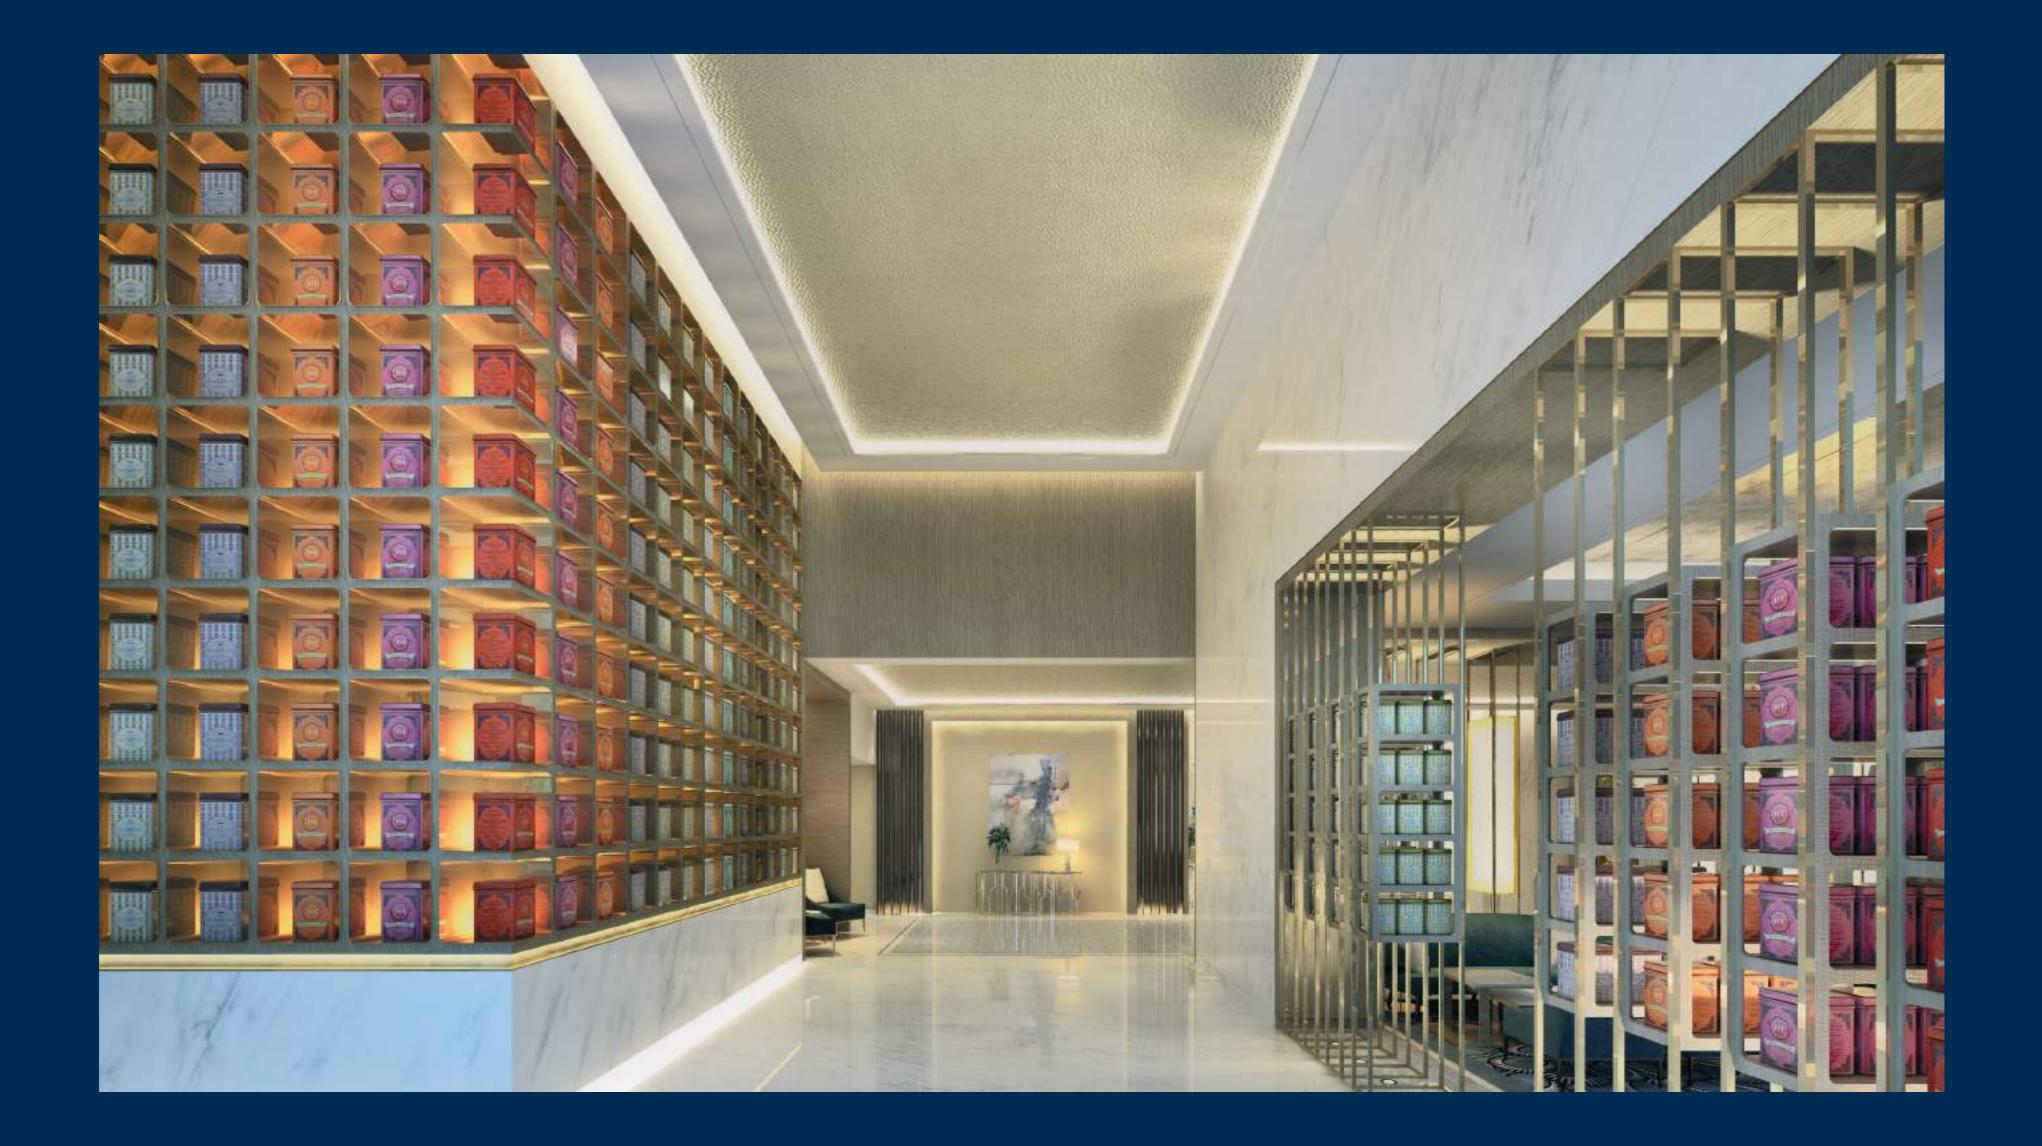

# LOBBY. When you've arrived you know you've arrived.

Cool. Dazzling. Opulent. The lobby is a gateway to a spectacular time. Marble floors and sensational chandeliers. Sit where you can be seen. Or where you can't and watch the world flow by.