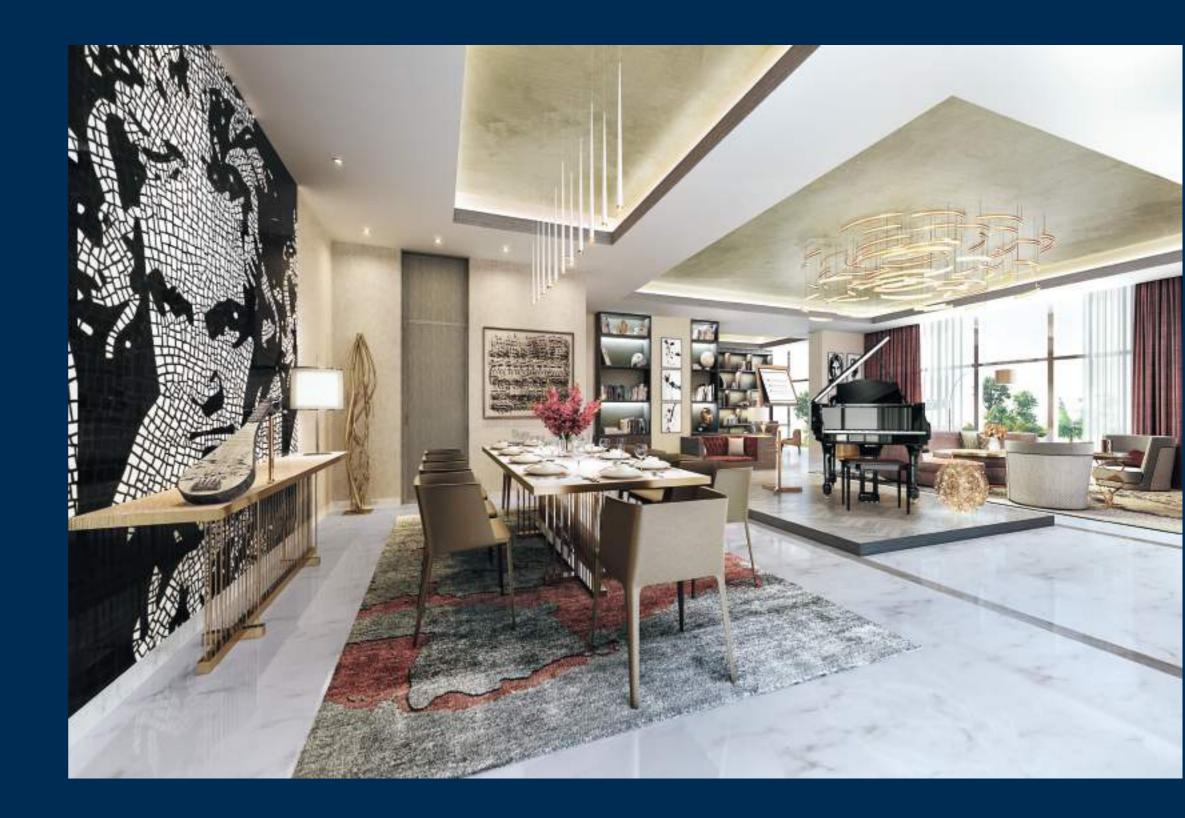

# LOBBY. When you've arrived you know you've arrived.

Cool. Dazzling. Opulent. The lobby is a gateway to a spectacular time. Marble floors and sensational chandeliers. Sit where you can be seen. Or where you can't and watch the world flow by.

### VENUE INTRODUCTION.

If there's one thing we know at FIVE it's how to have a good time. Our homegrown and signature restaurants, bars as well as nightclub have been showered with awards (44 in total) for the parties, atmosphere and cuisines we curate. Laid back sundowners, intimate dinners, or high-octane partying, we have it all. In luxury, style and with exquisite taste.