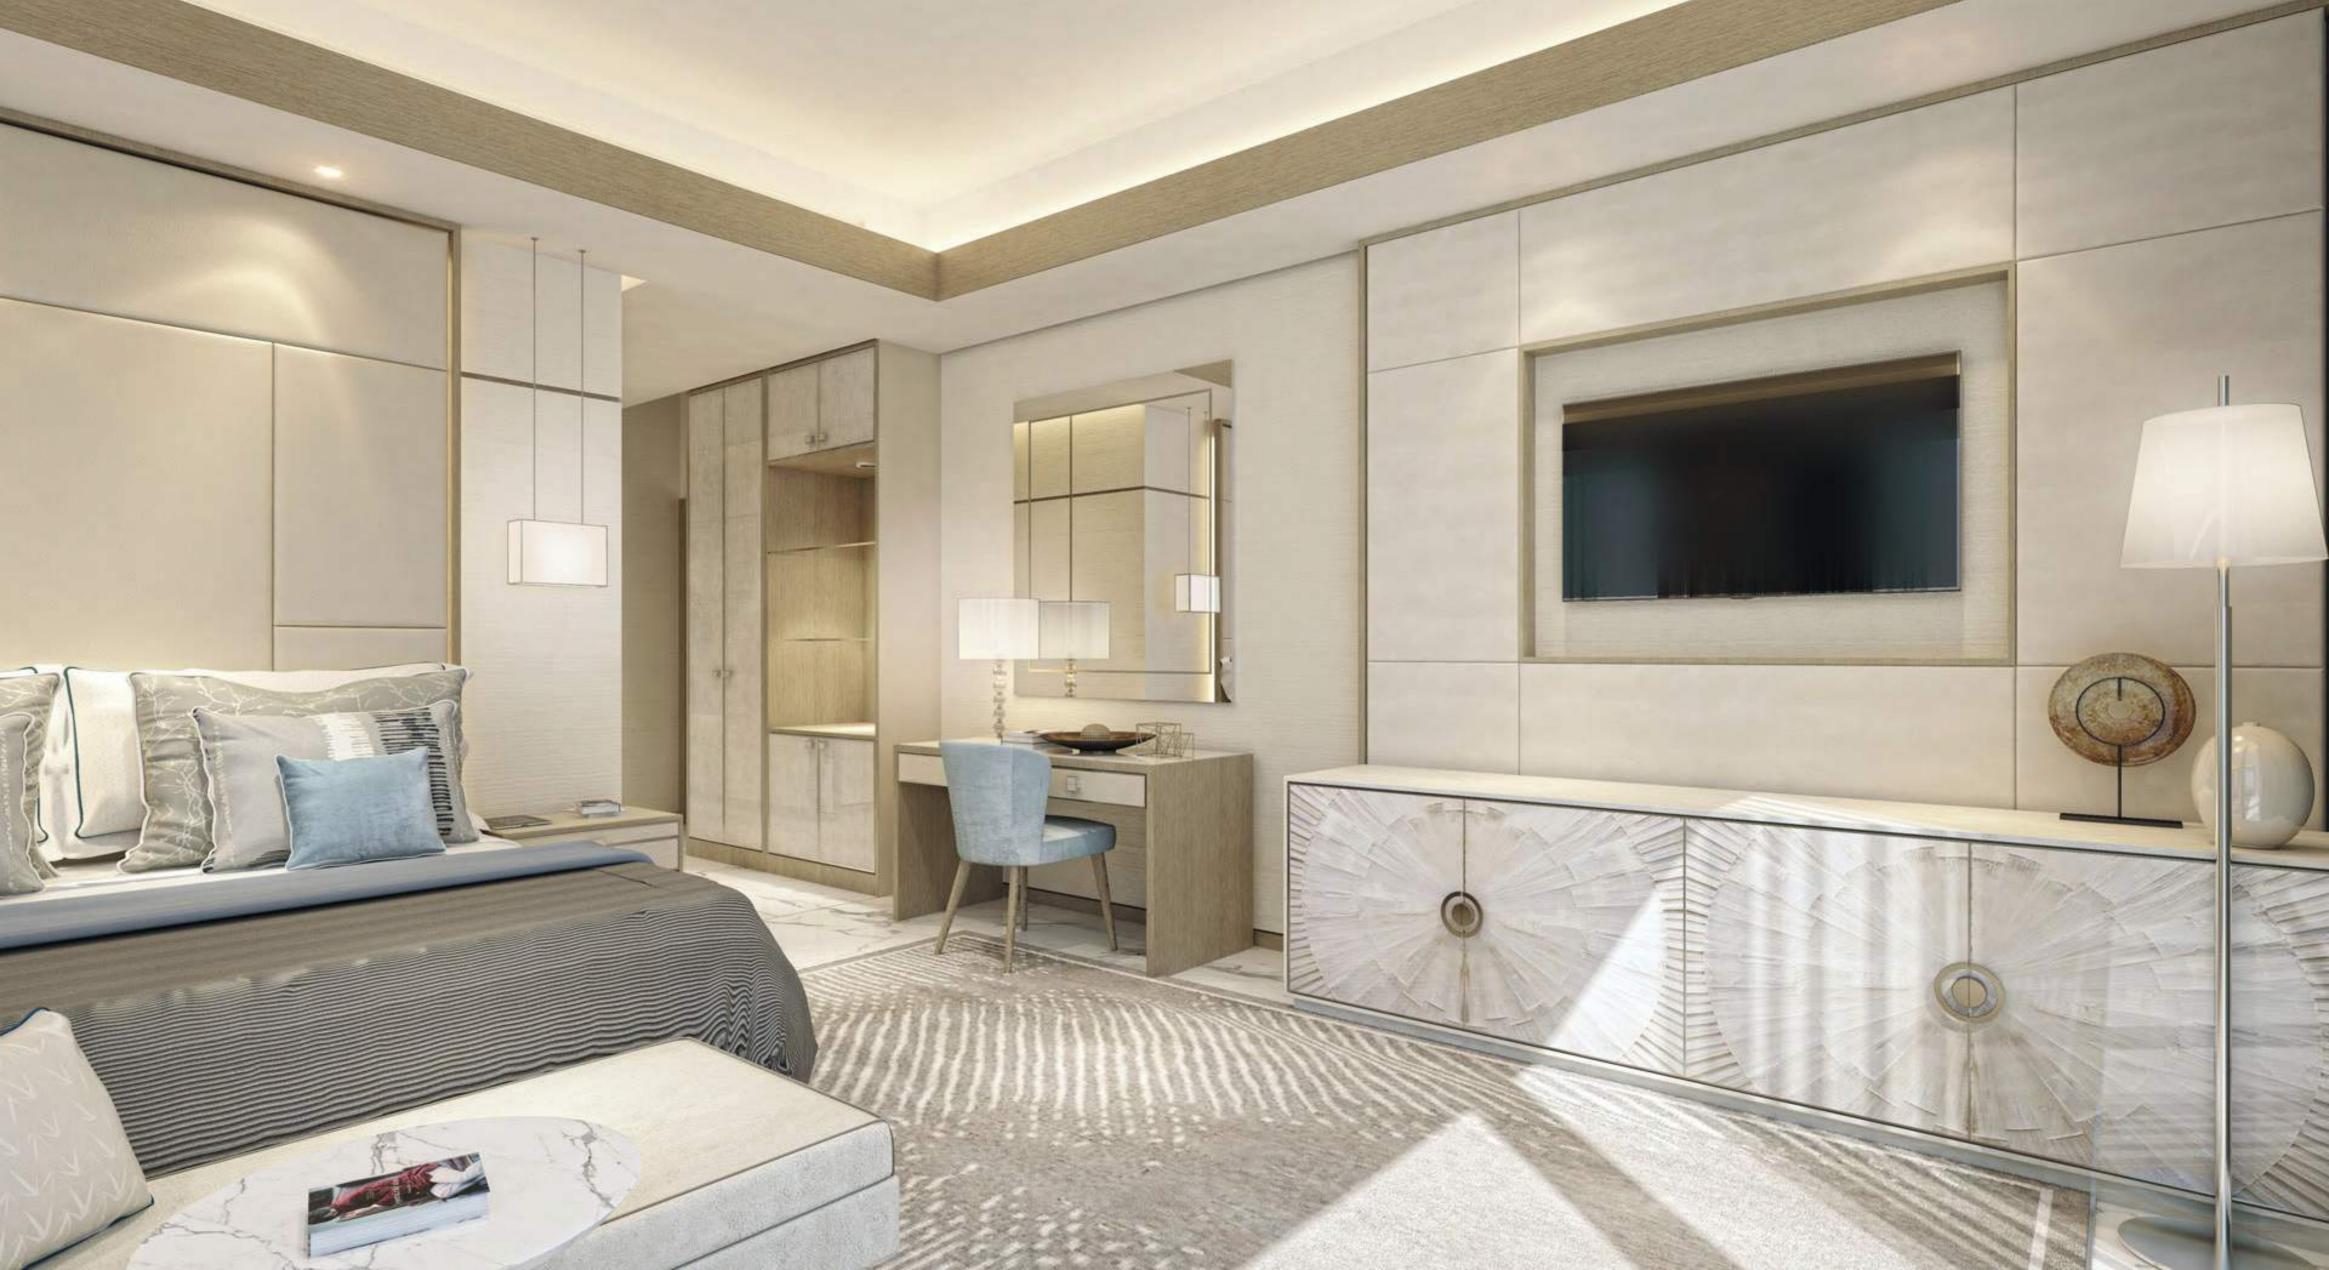

### ROOM WITH A VIEW.

Spacious, elegant and with the biggest sea view of anywhere in Dubai, the worst thing about these apartments is leaving them. Starting from the 11th to the 30th floor, your slice of paradise is here for the taking. Super high ceilings (3.7m), 90m of seafront views, high-end kitchens and bathrooms with all the fixtures and fittings you desire. A pretty special place to call home.