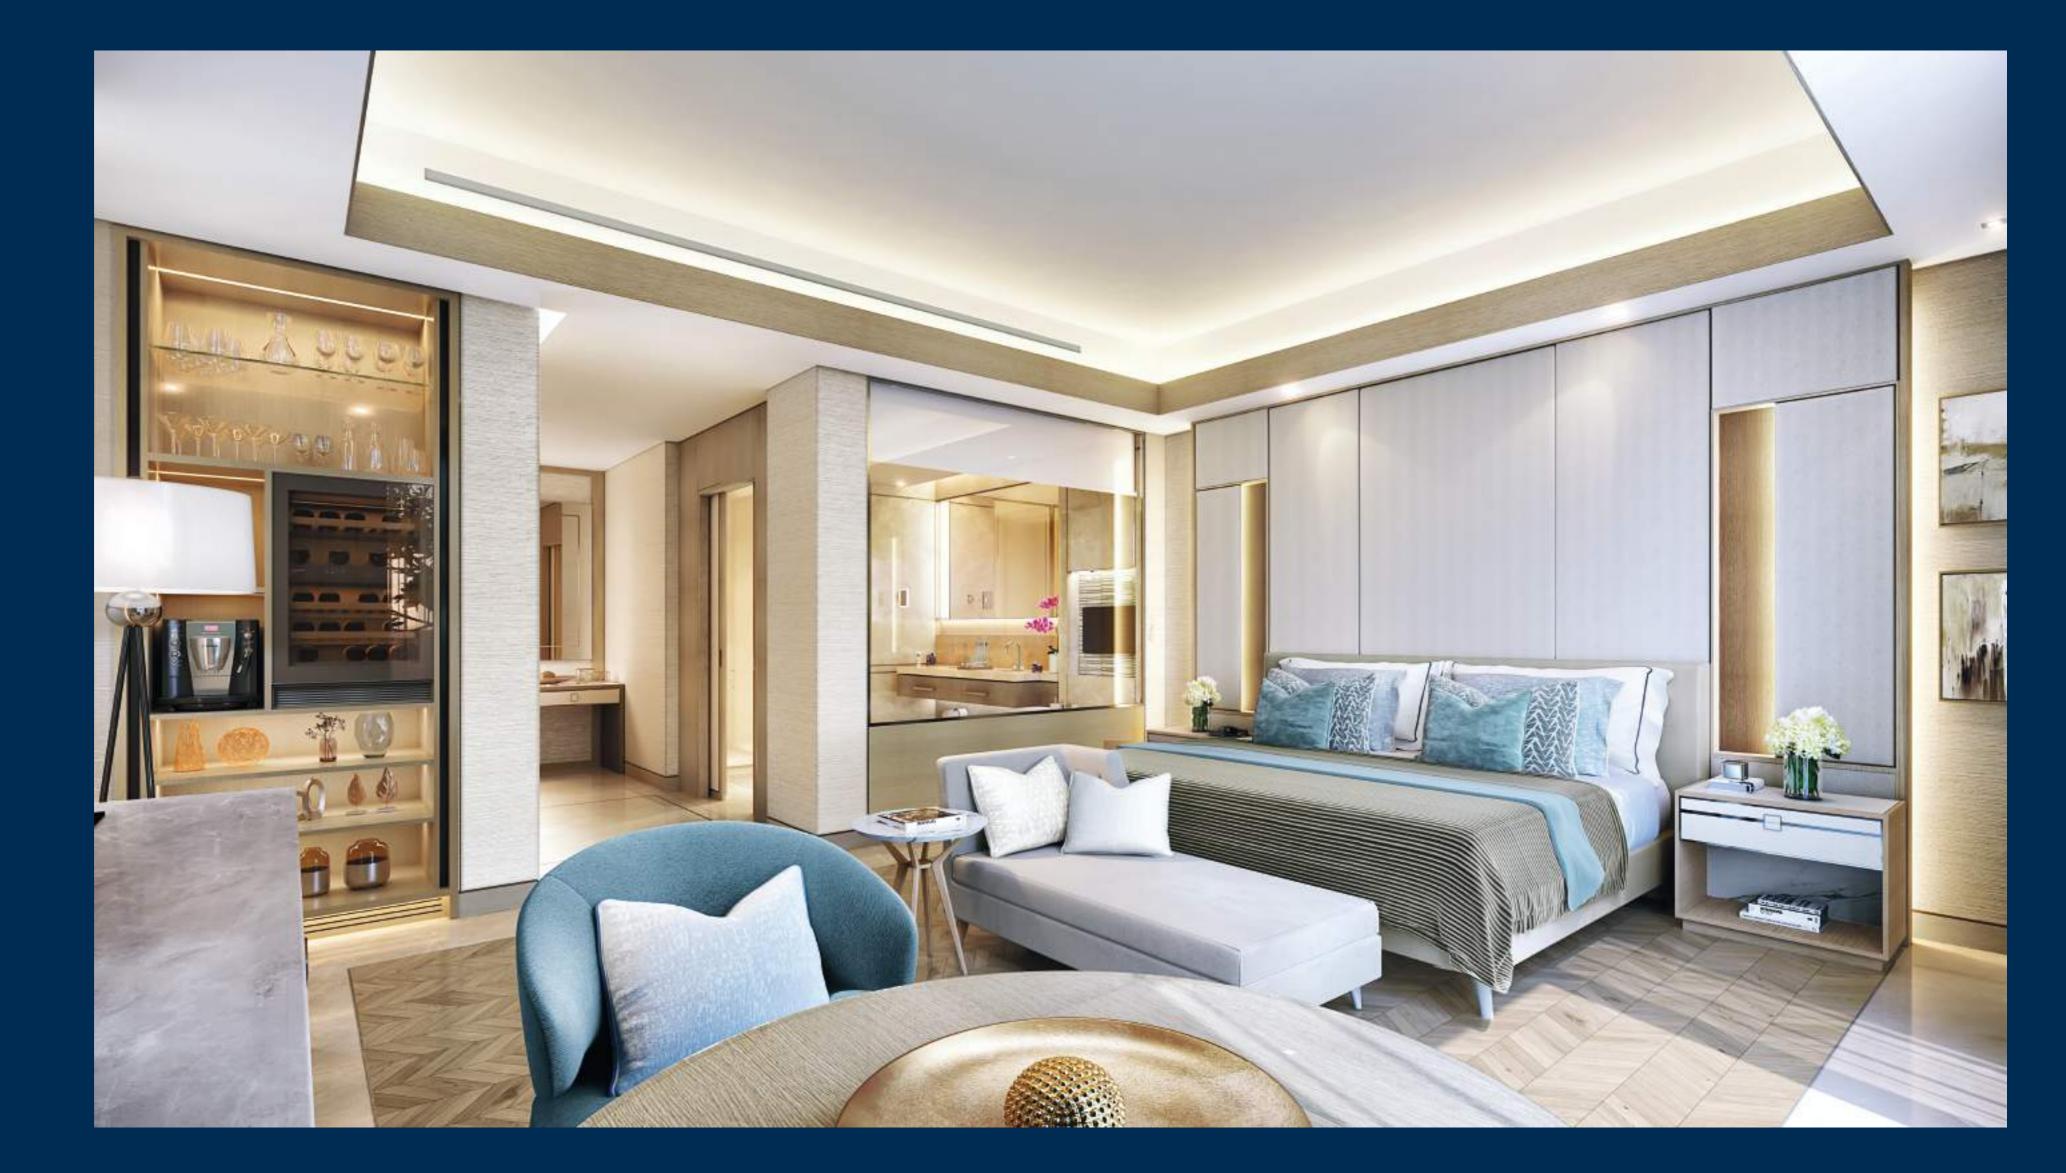

### ROOM WITH A VIEW.

Spacious, elegant and with the biggest sea view of anywhere in Dubai, the worst thing about these apartments is leaving them. Starting from the 11th to the 30th floor, your slice of paradise is here for the taking. Super high ceilings (3.7m), 90m of seafront views, high-end kitchens and bathrooms with all the fixtures and fittings you desire. A pretty special place to call home.