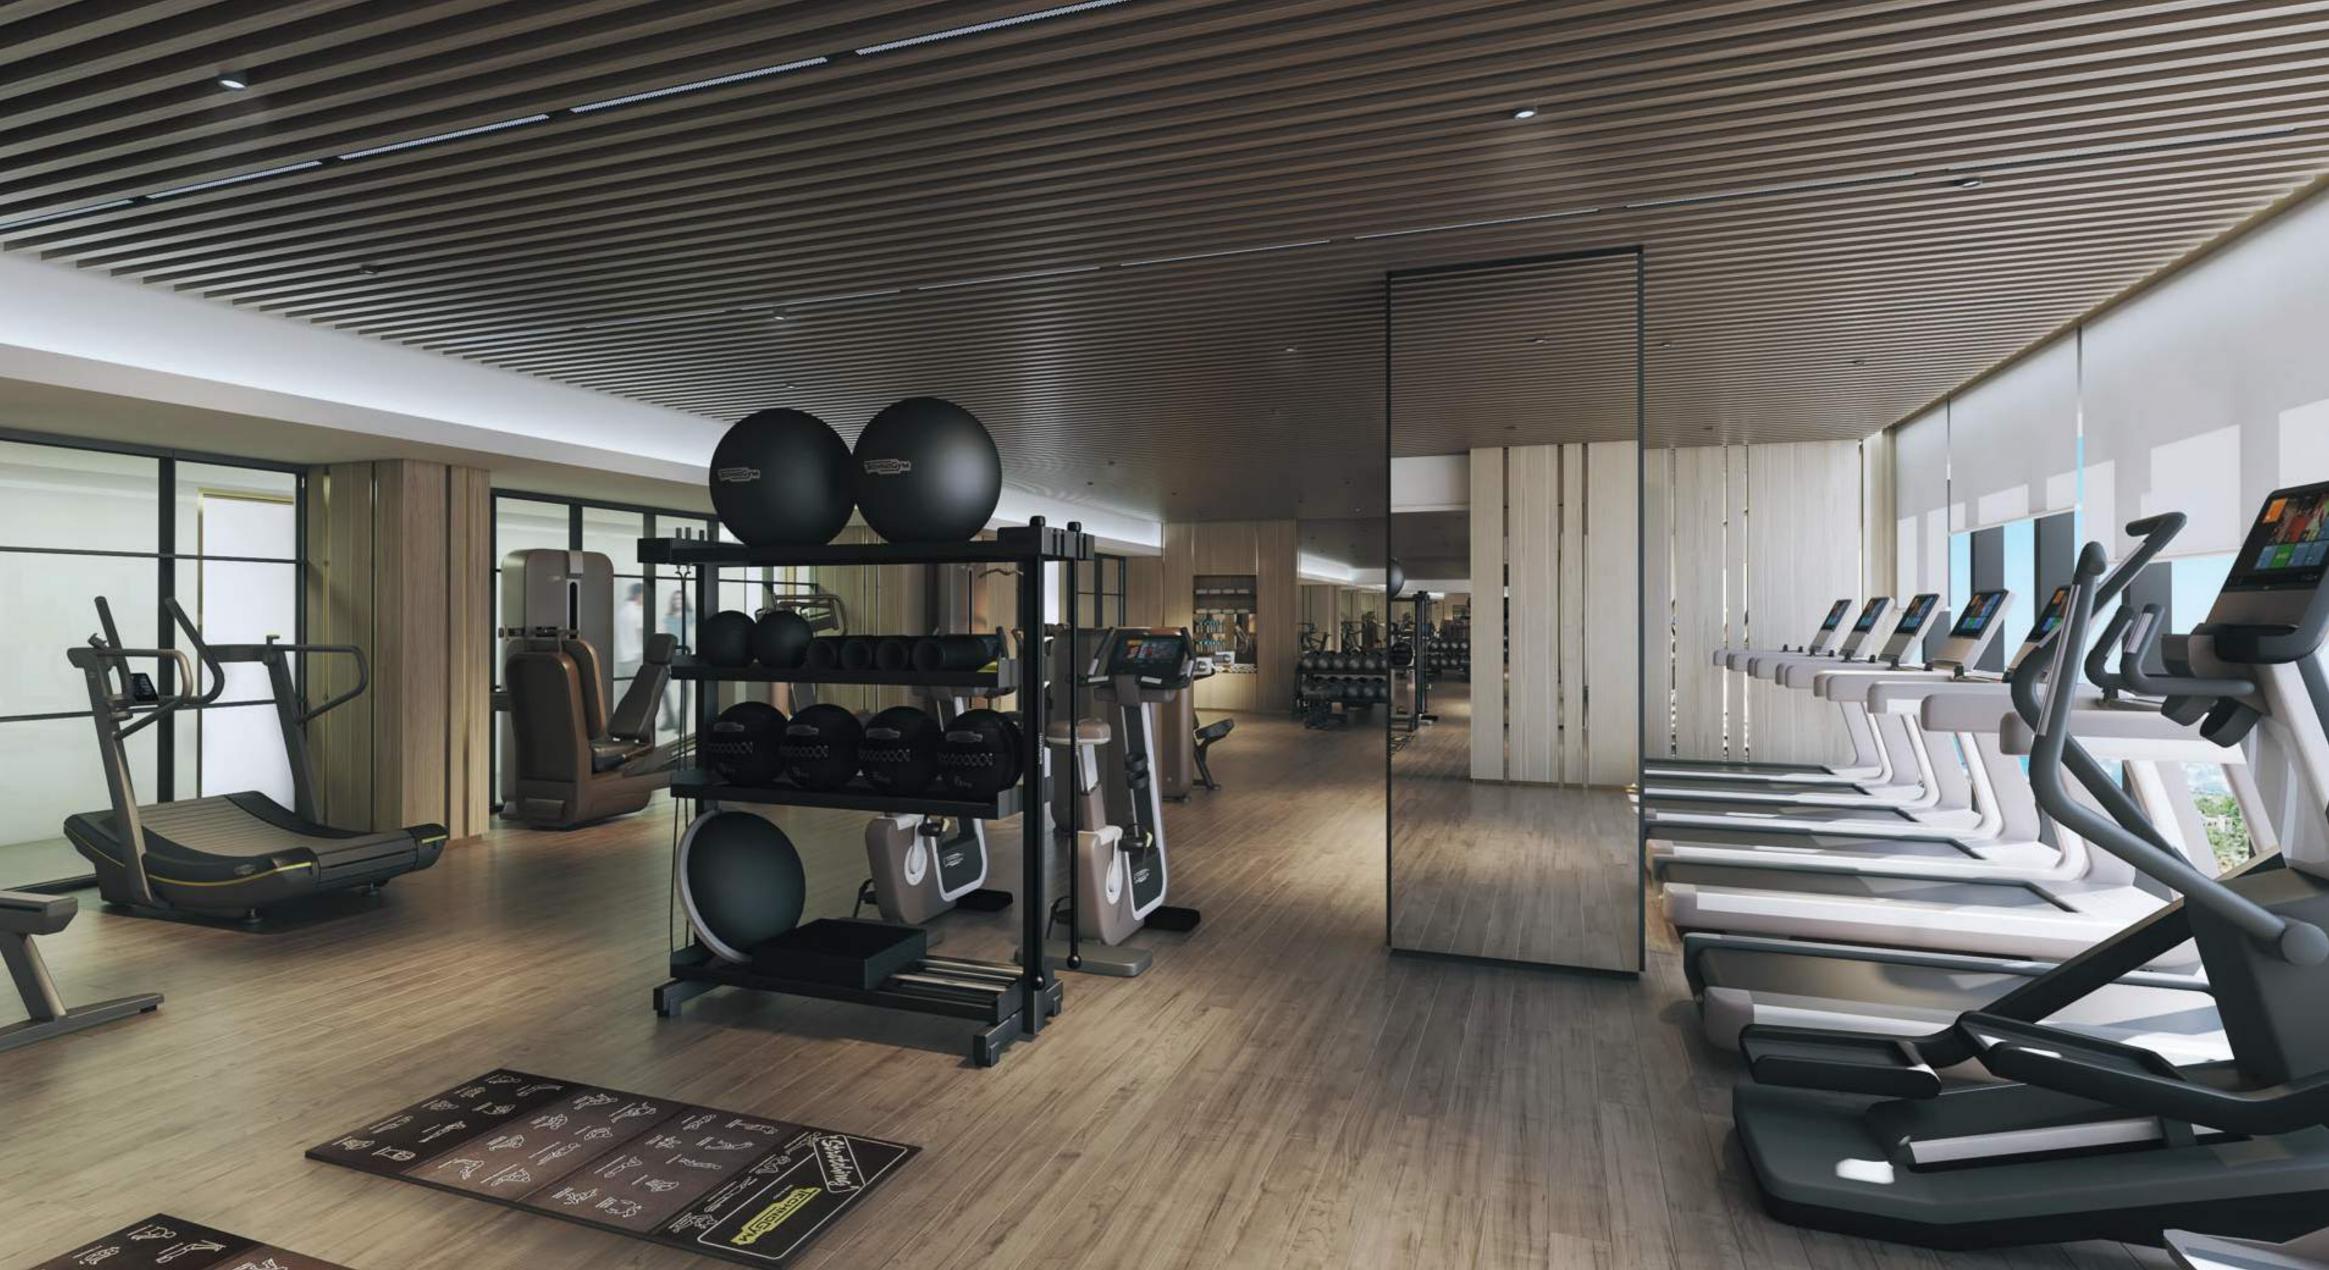

## OUTDOOR GYM. Get pumped in paradise.

Workout in wonder in our outdoor gym of dreams. Spread out over 7,000 sq ft, this super luxurious space could be the best gym session you ever have. Views for miles. Lungfuls of fresh air, all the equipment you could ask for. Pumped already?