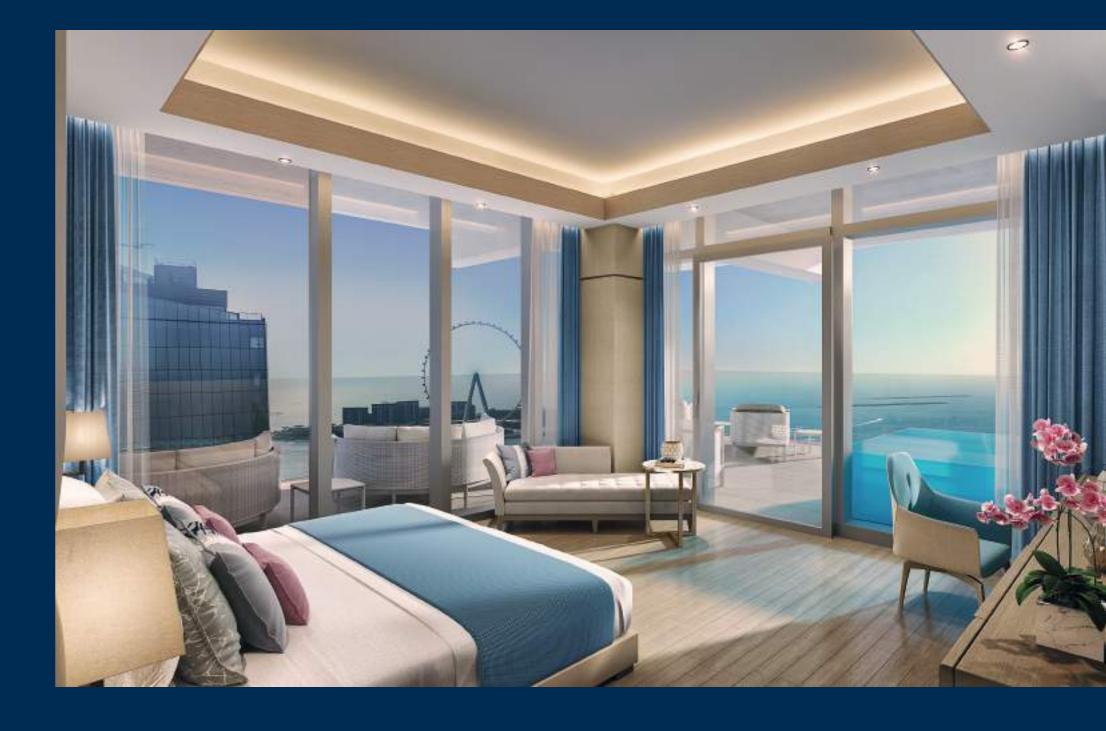

### KEYS TO THE KINGDOM.

With panoramic views over the ocean, a private beach, residential lobby concierge and a glass elevator right to your front door, why holiday at the most exclusive address in Dubai when you can live here instead. Did we mention watching sun set into ocean every day of the year?

### ROOM WITH A VIEW.

Spacious, elegant and with the biggest sea view of anywhere in Dubai, the worst thing about these apartments is leaving them. Starting from the 11th to the 30th floor, your slice of paradise is here for the taking. Super high ceilings (3.7m), 90m of seafront views, high-end kitchens and bathrooms with all the fixtures and fittings you desire. A pretty special place to call home.