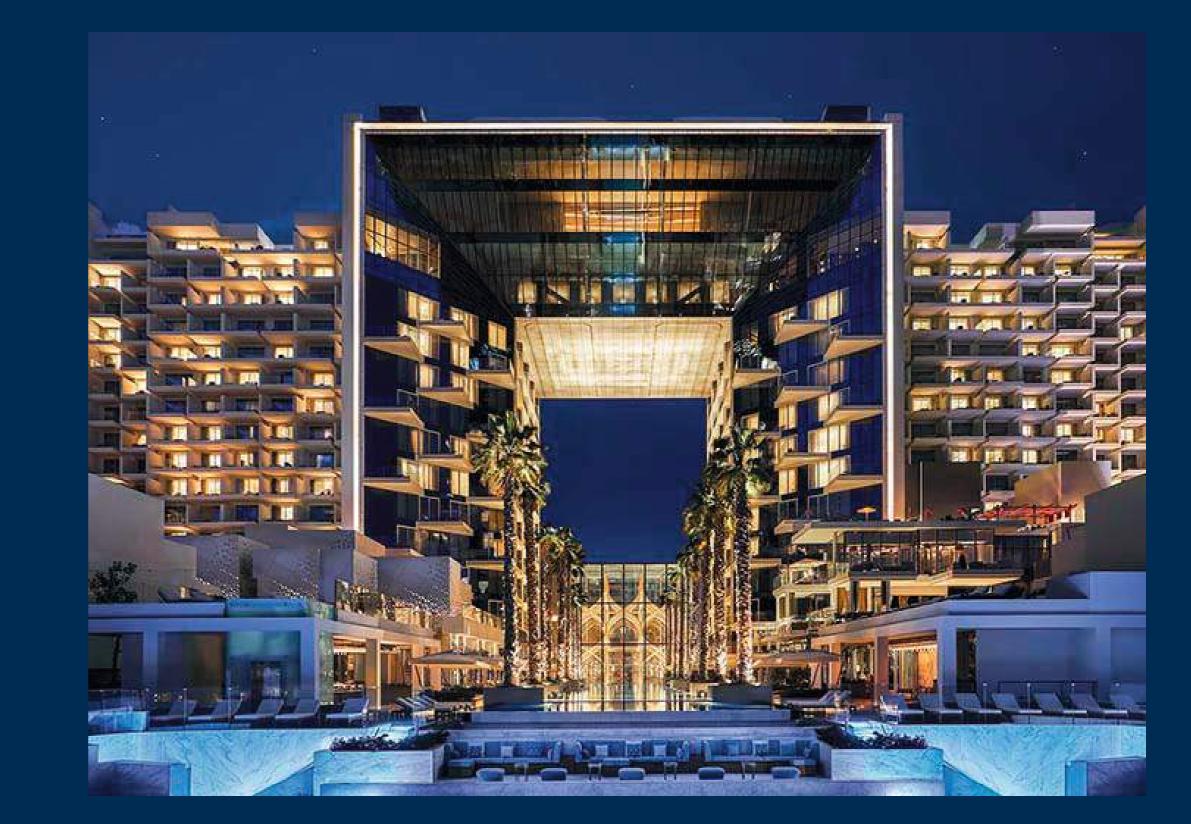

# LOBBY. When you've arrived you know you've arrived.

Cool. Dazzling. Opulent. The lobby is a gateway to a spectacular time. Marble floors and sensational chandeliers. Sit where you can be seen. Or where you can't and watch the world flow by.