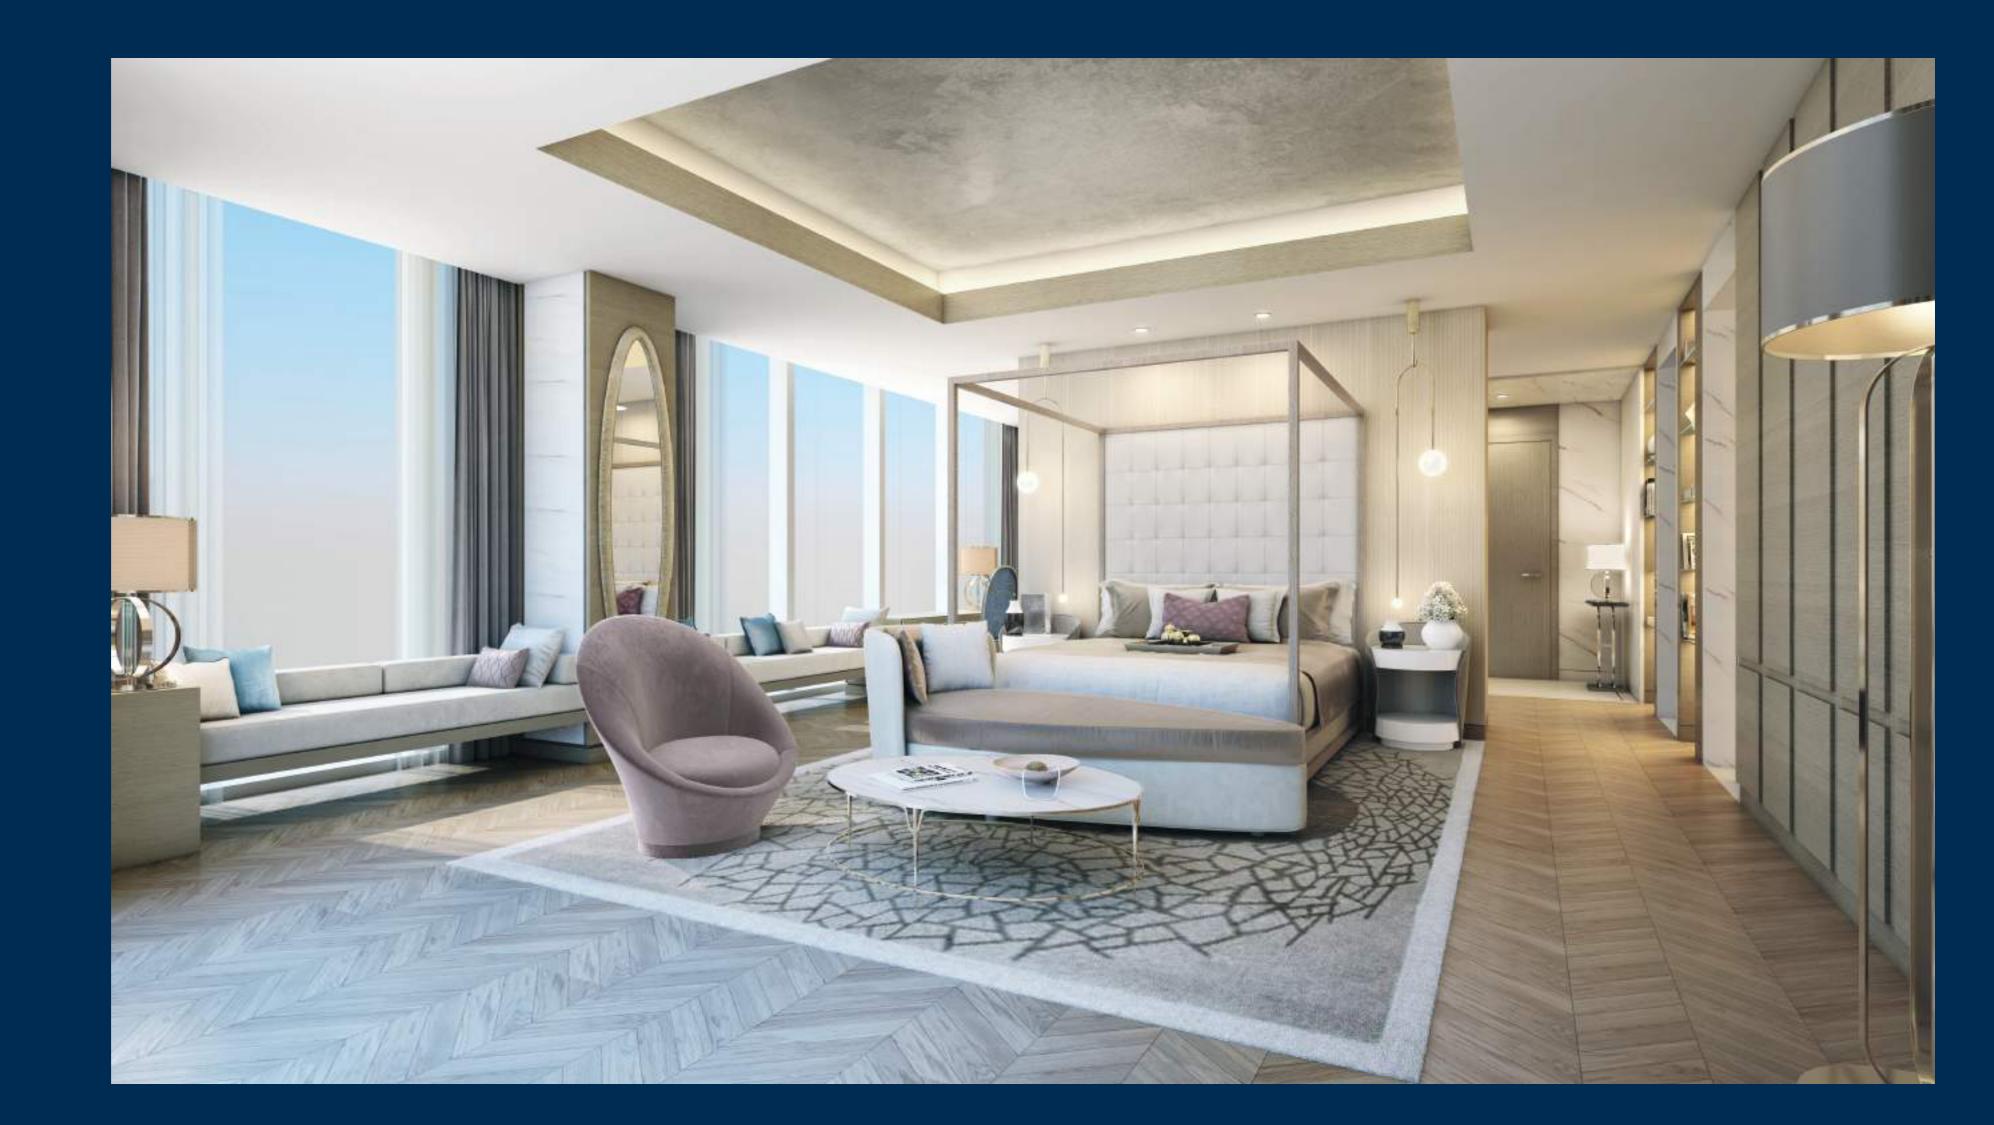

### ROOM WITH A VIEW.

Spacious, elegant and with the biggest sea view of anywhere in Dubai, the worst thing about these apartments is leaving them. Starting from the 11th to the 30th floor, your slice of paradise is here for the taking. Super high ceilings (3.7m), 90m of seafront views, high-end kitchens and bathrooms with all the fixtures and fittings you desire. A pretty special place to call home.

## 3 BEDROOM RESIDENCE.

4 BEDROOM RESIDENCE.