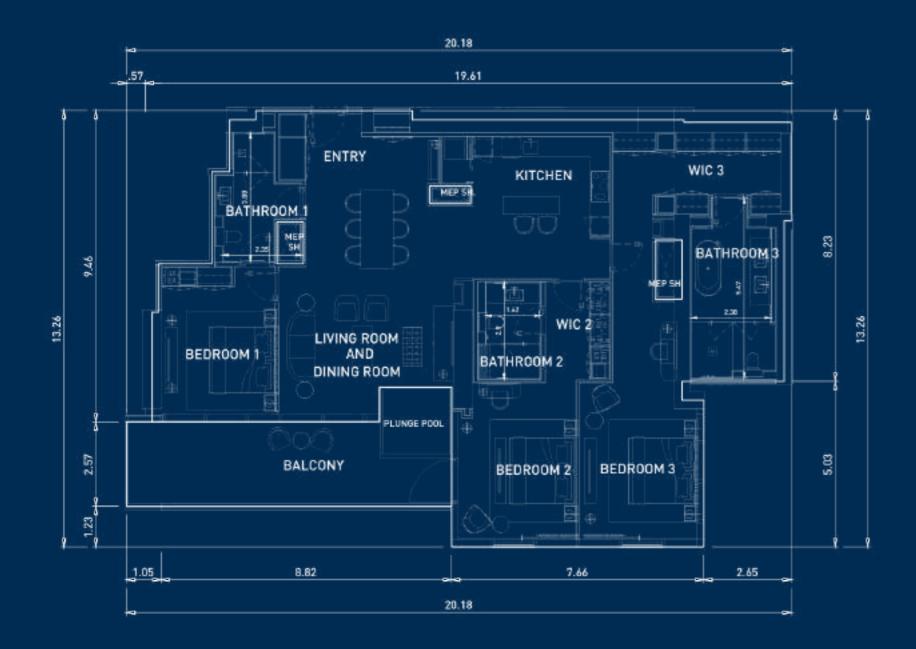

# 2 BEDROOM UNIT 1209

| INDOOR     | 1,674.23 SQFT. | 155.54 SQM. |
|------------|----------------|-------------|
| OUTDOOR    | 171.58 SQFT.   | 15.94SQM.   |
| TOTAL AREA | 1 845 81 SOFT  | 171 48 SOM  |

Note: This is a conceptual plan and the dimensions are tentative subject to further design development. The Buyer understands and accepts the reasonable potential variance regarding the dimensions.

All dimensions are in meters.