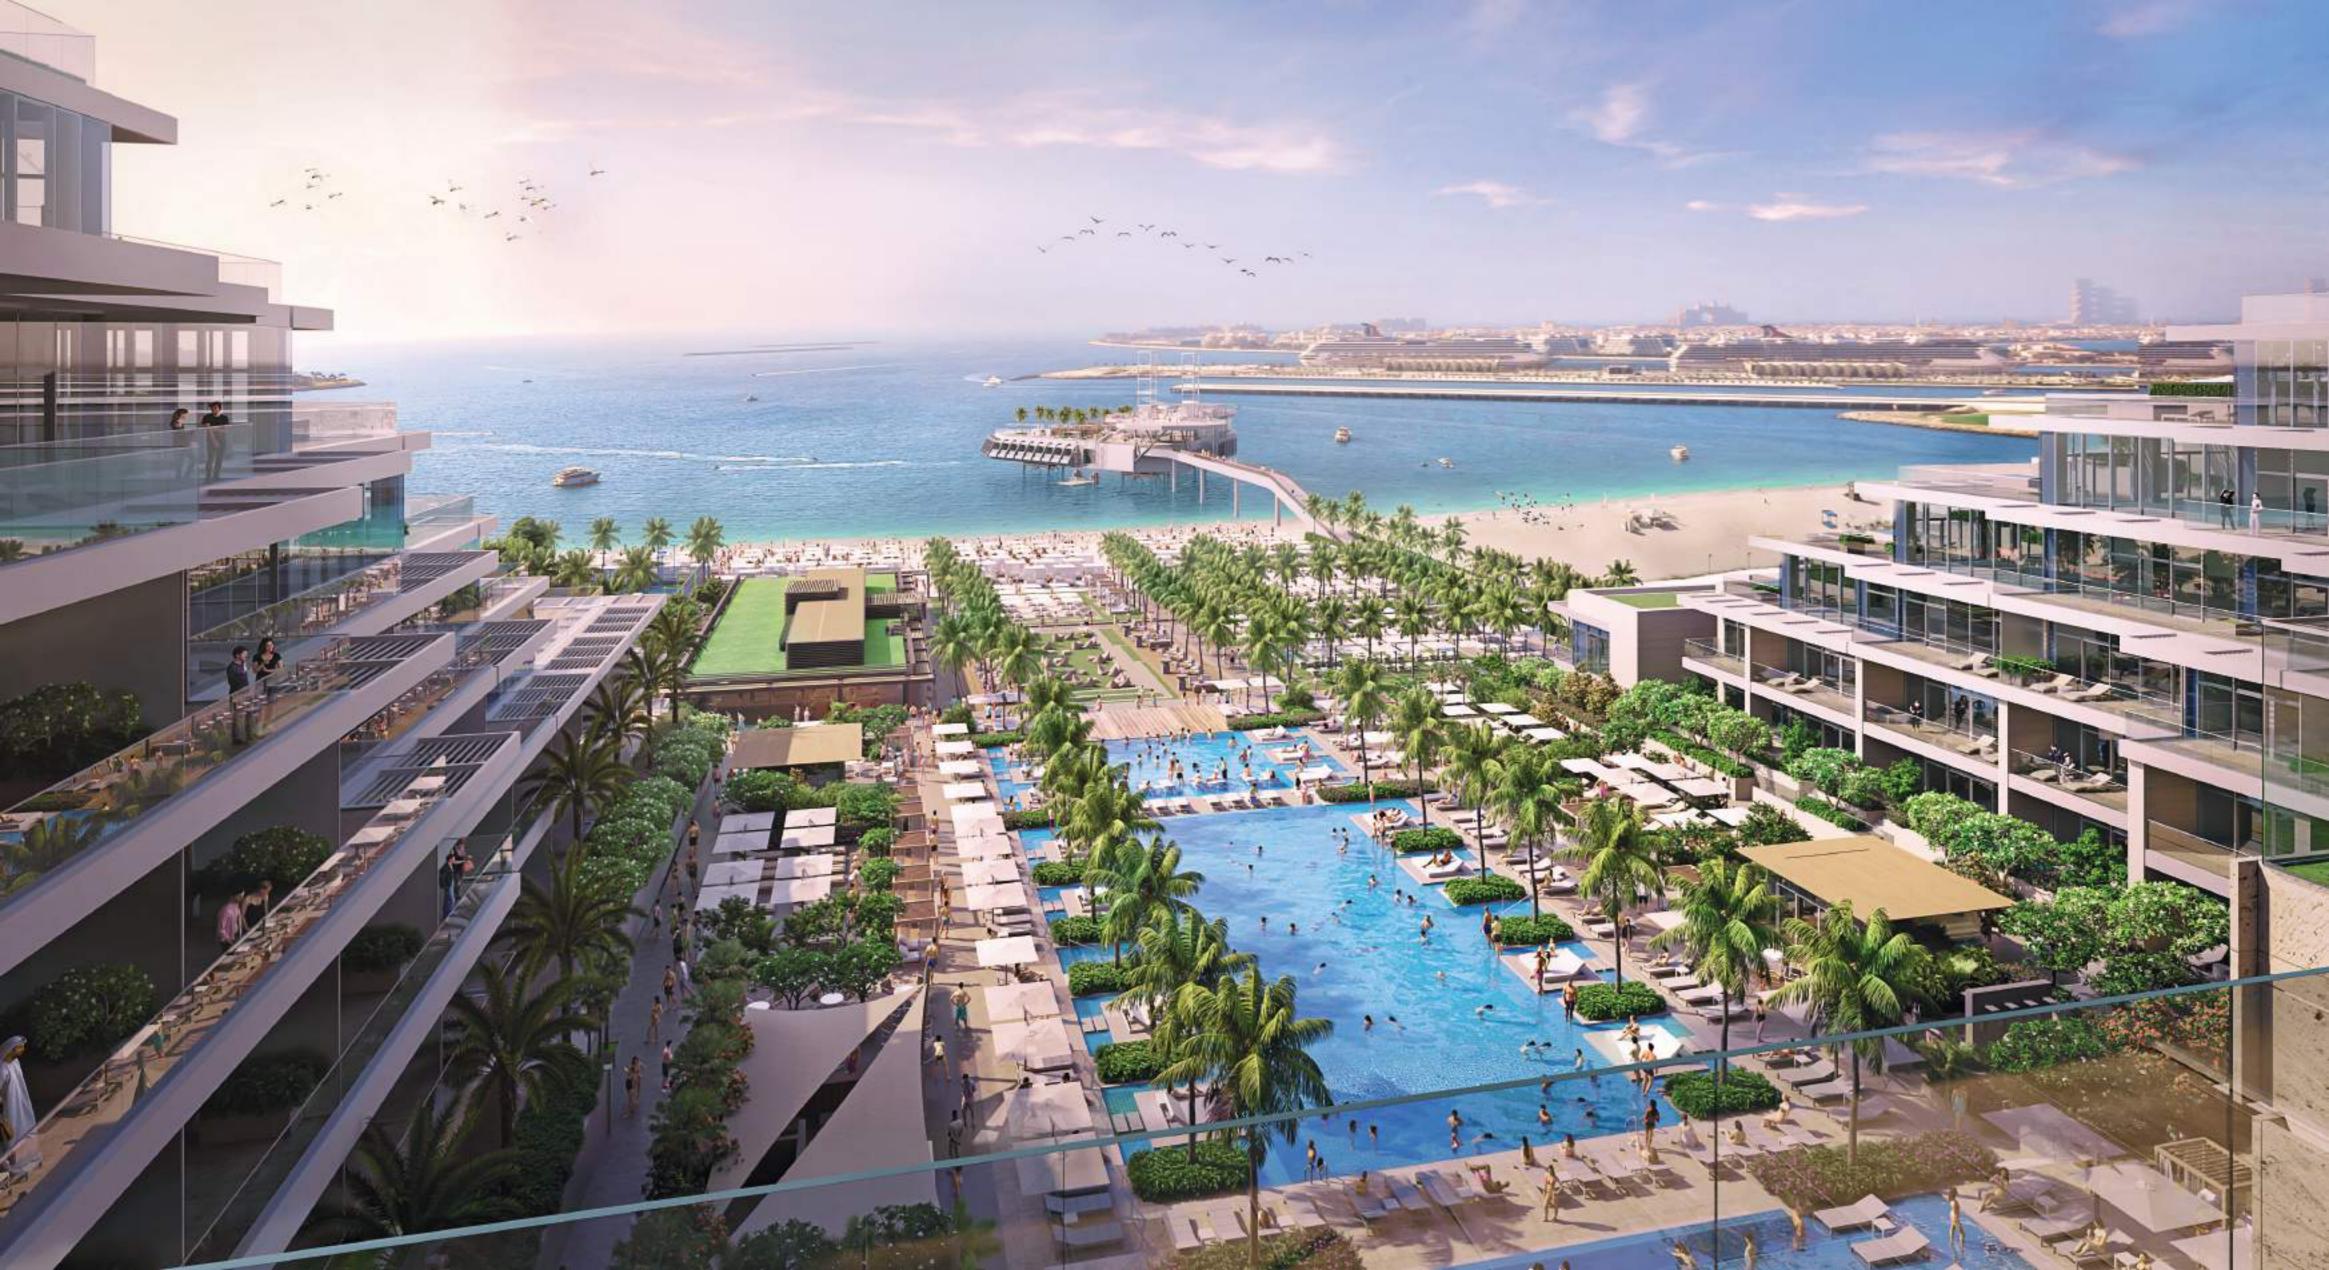

#### PRIVATE BEACH. A glorious beach just for you.

Soak up the sun in style on your very own private beach. Look out over miles of glistening ocean. Feel the sand between your toes. Take a dip, lounge, laugh and kick-back in luxury, just for you.

## MAIN POOL. The place to splash out.

The beating heart of the hotel, poolside is where you want to be and be seen. With uninterrupted views of the stunning ocean, this palm-lined pool is the perfect place to party, get some rays or to just lie back and take in the wonder of it all.