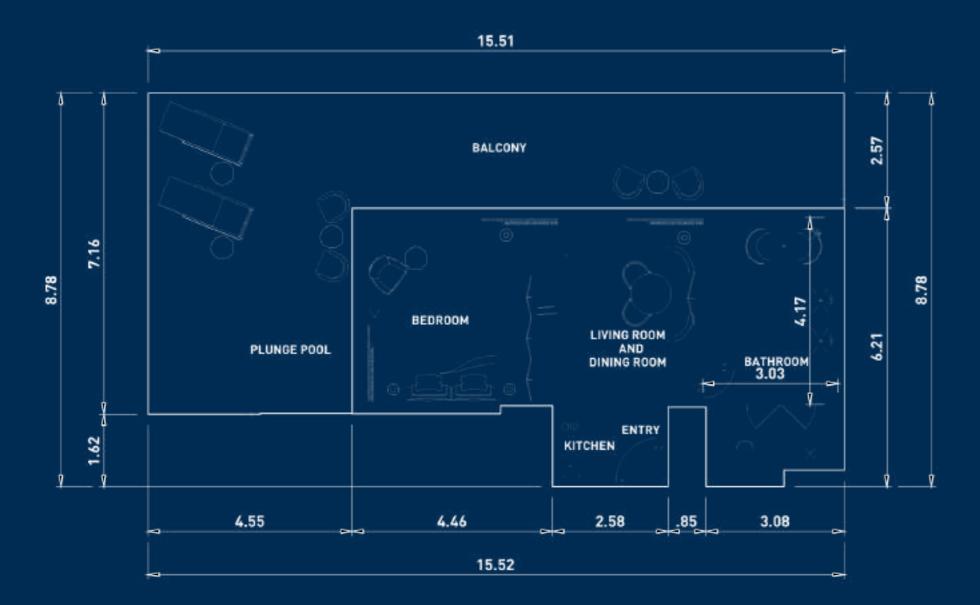

# STUDIO UNIT 1202

INDOOR OUTDOOR **TOTAL AREA**  403.54 SQFT. 37.49 SQM. 172.65 SQFT.

16.04 SQM. 576.20 SQFT. 53.53 SQM.

Note: This is a conceptual plan and the dimensions are tentative subject to further design development. The Buyer understands and accepts the reasonable potential variance regarding the dimensions.