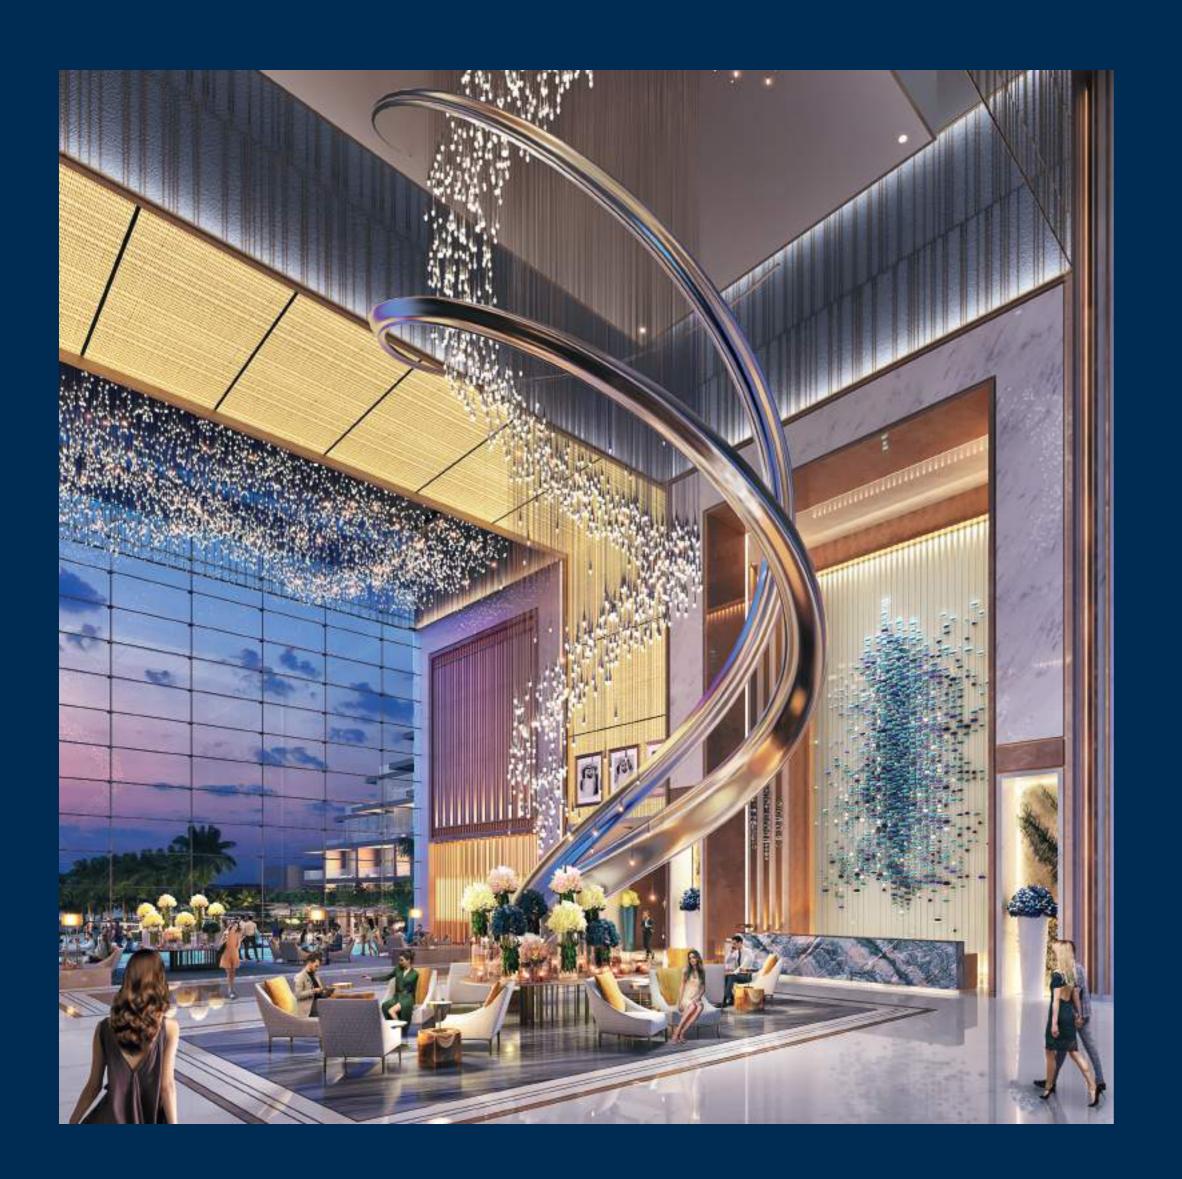

# LOBBY. When you've arrived you know you've arrived.

Cool. Dazzling. Opulent. The lobby is a gateway to a spectacular time. Marble floors and sensational chandeliers. Sit where you can be seen. Or where you can't and watch the world flow by.