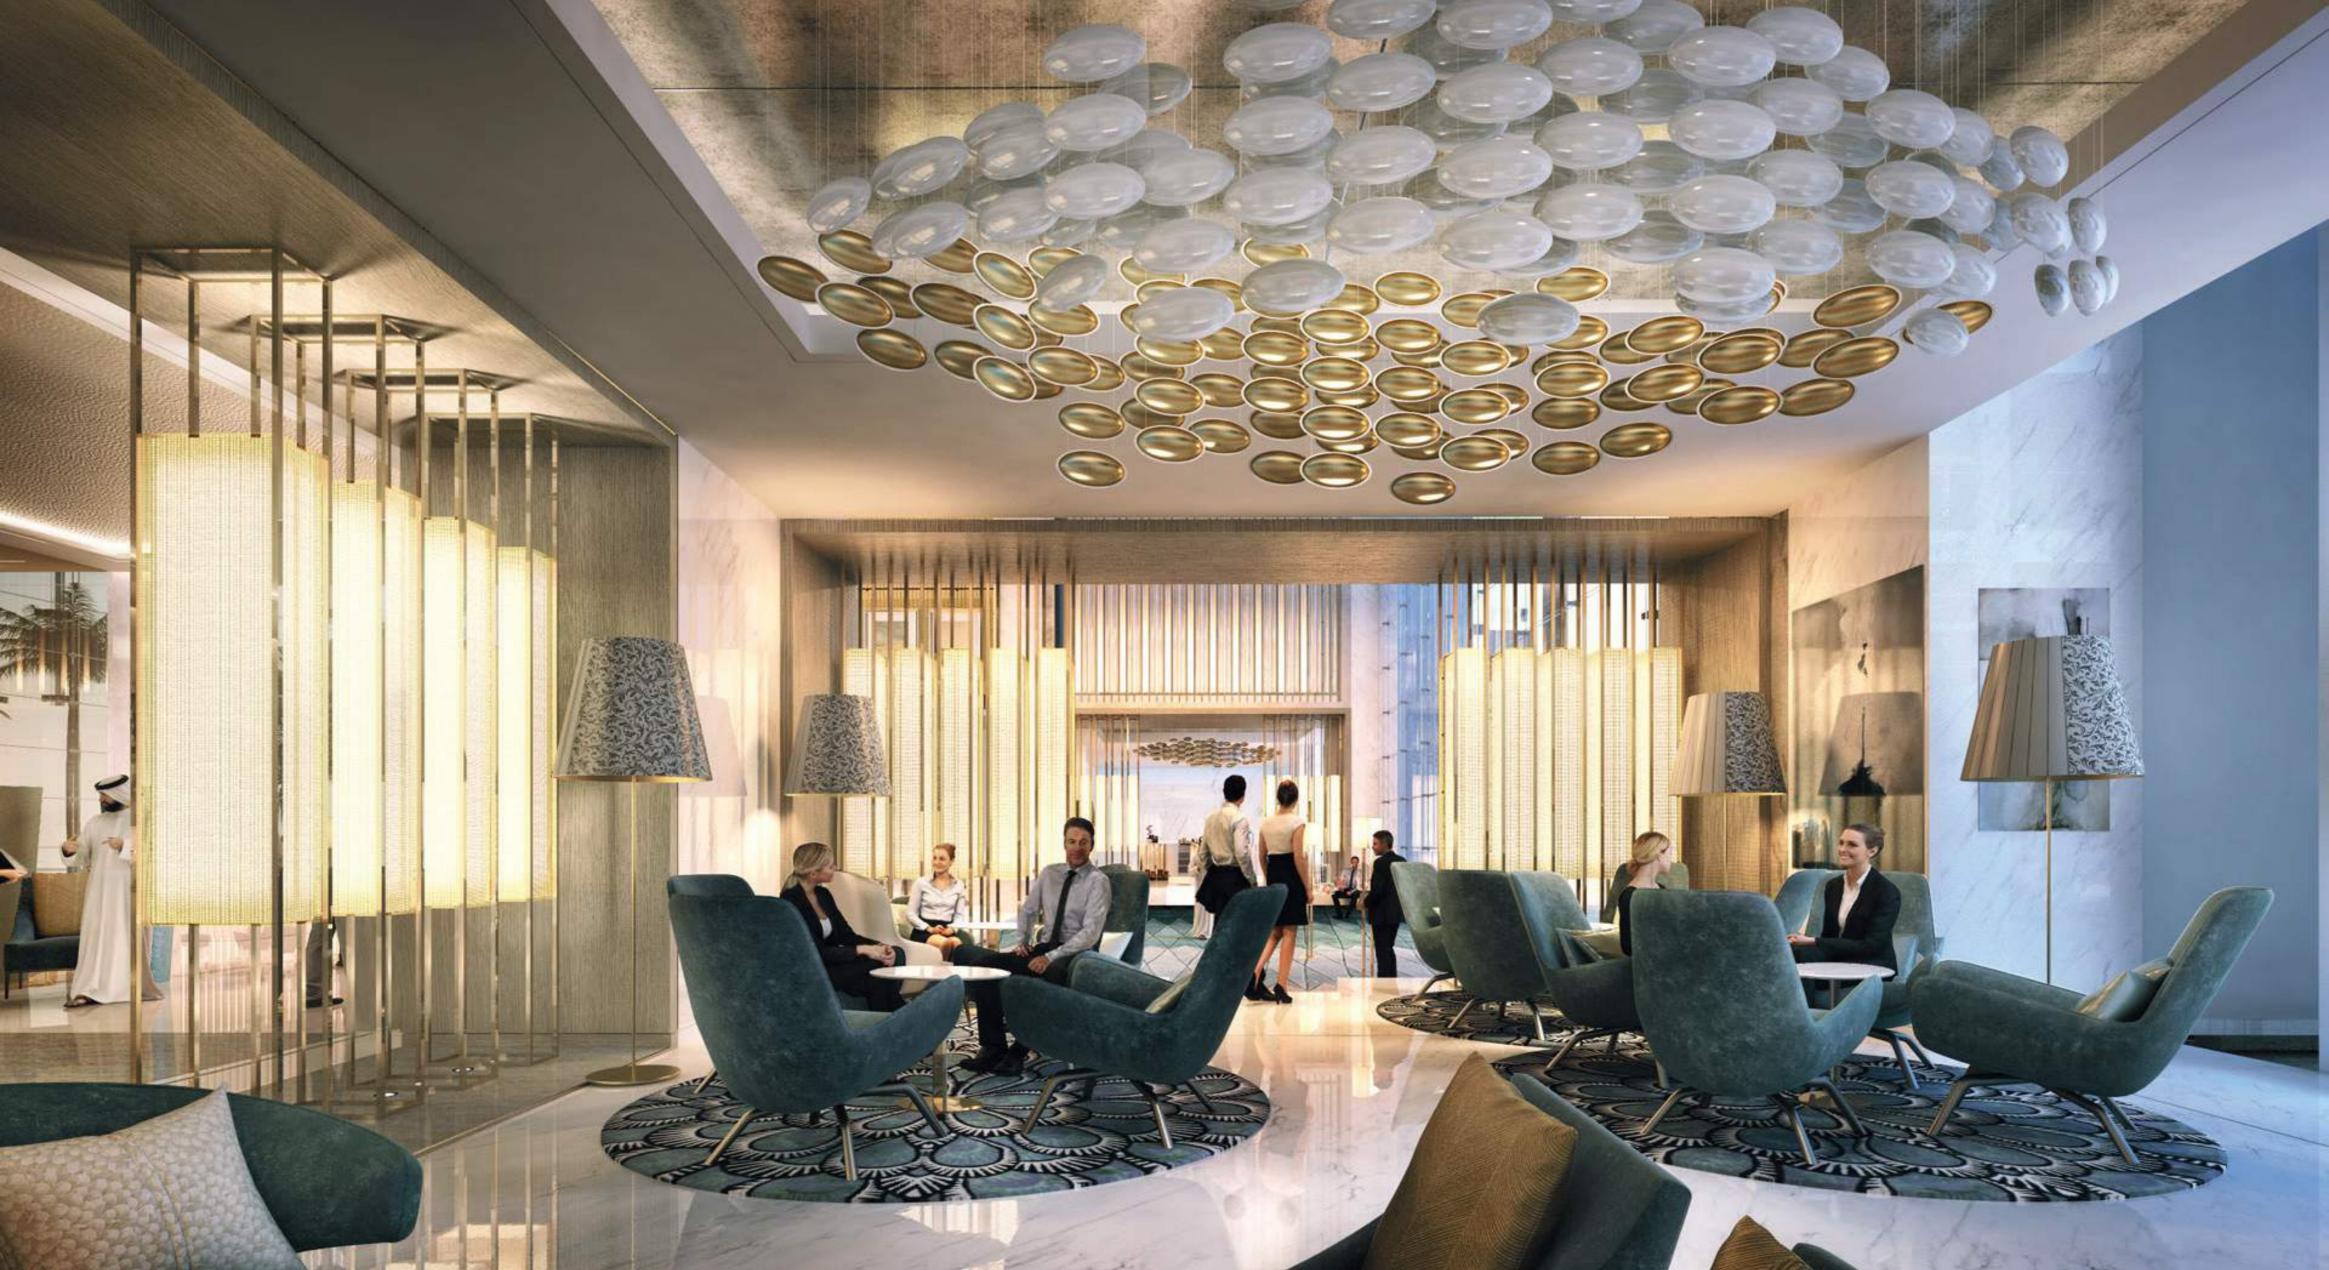

# LOBBY. When you've arrived you know you've arrived.

Cool. Dazzling. Opulent. The lobby is a gateway to a spectacular time. Marble floors and sensational chandeliers. Sit where you can be seen. Or where you can't and watch the world flow by.

CABIN LIFT.

SUITES CORRIDOR.