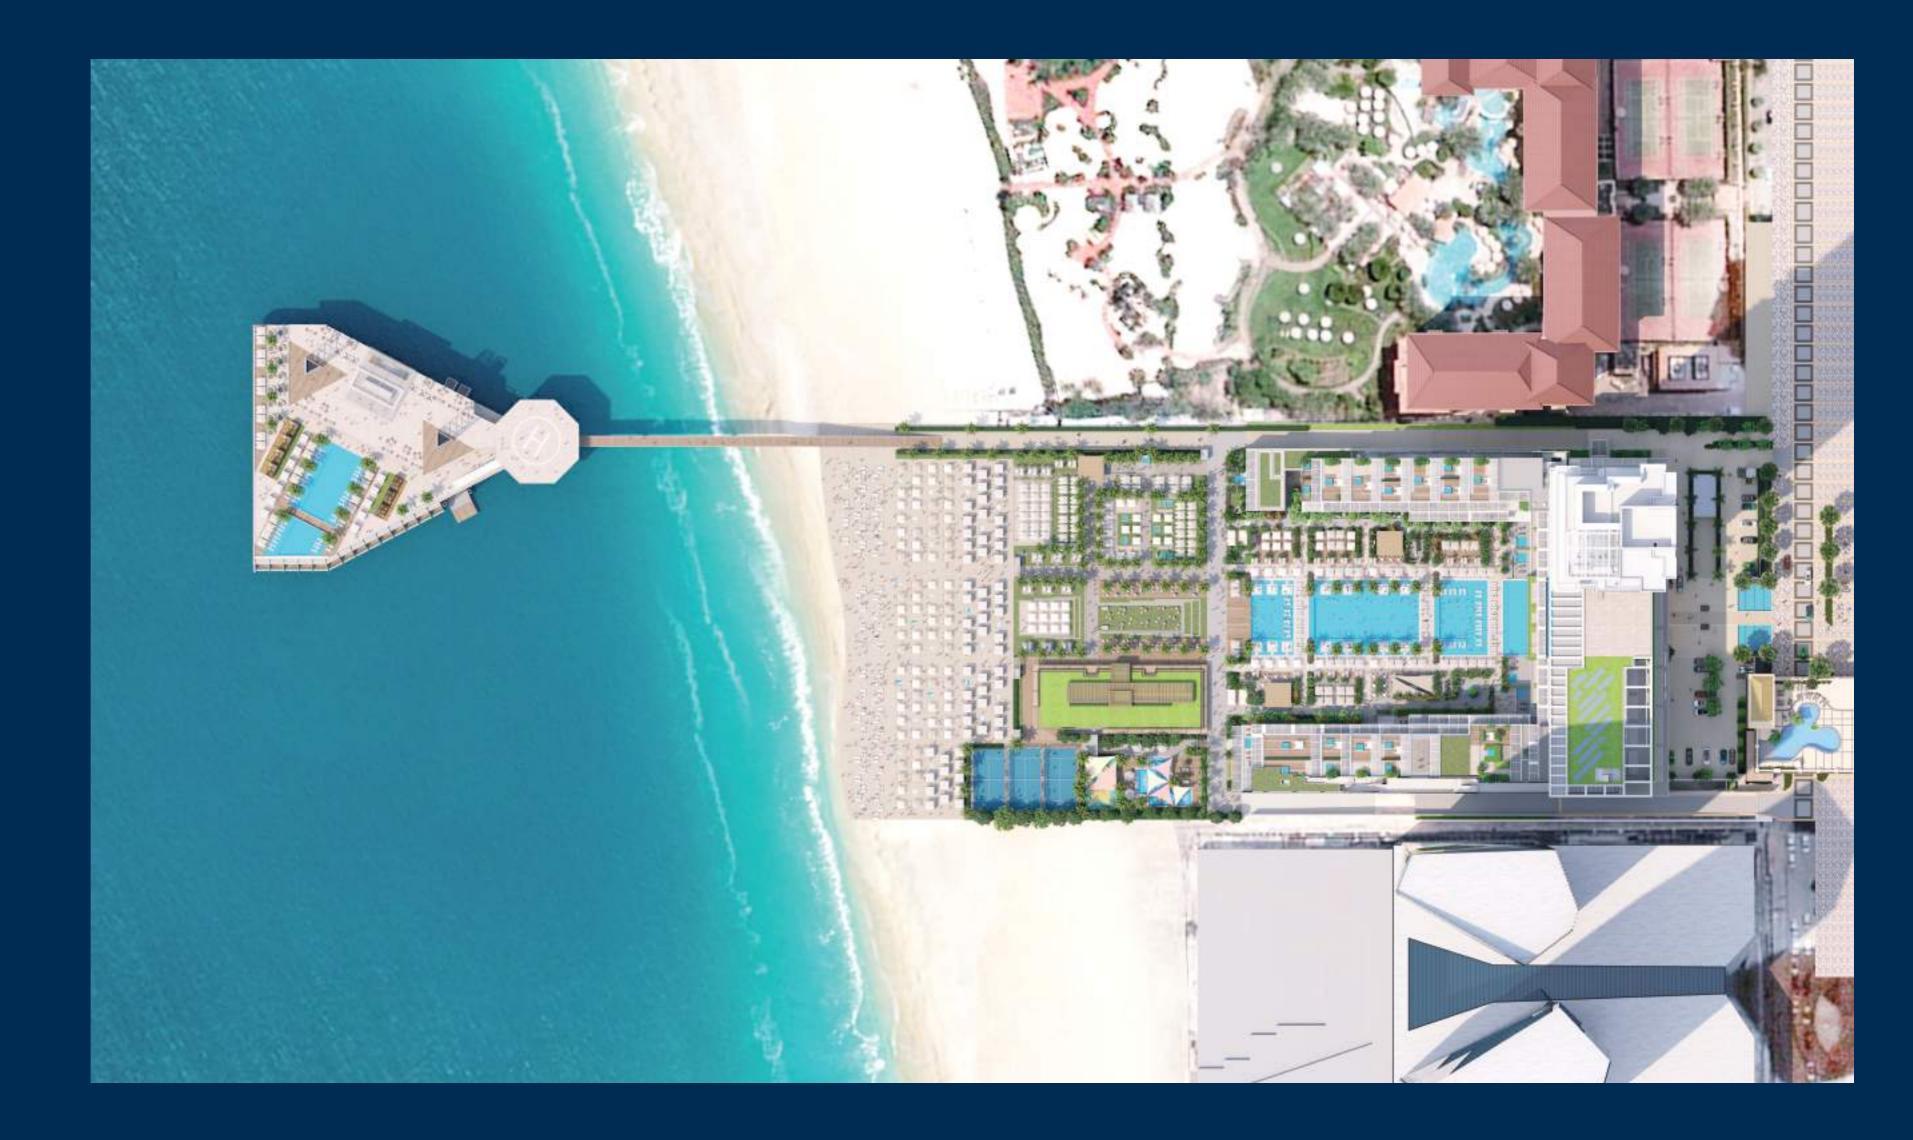

## WATERFRONT LIVING WITH THE WORLD AT YOUR FEET.

We are proud to announce FIVE LUXE.
A prime beach property in the heart of
JBR with sweeping sunset vistas of the
Dubai Eye and Palm Jumeirah.

FIVE LUXE boasts 231 sensational suites and 100 opulent serviced apartments. There are 7 extraordinary restaurants and nightclubs. The ReFIVE Spa, private beach access, iconic social pool and 6 other stunning places to eat and drink complete the picture. FIVE LUXE is slated to open in the first half of 2023. It will embody the authentic and unique vibe that global Millennials love.

#### EXPLORE THE LOCATION.

FIVE LUXE takes pride of place in the vibrant waterfront community of Jumeirah Beach Residence, also known as JBR.

JBR is 1.7 kilometers of waterfront on the coast of the Persian Gulf in Dubai. Beachy, bustling and diverse, it's the perfect place for couples, singles and young families. Beachfront cafes, high-end shops, cinema and kids activities are all on your doorstep, it's an entertainment hub beyond compare.