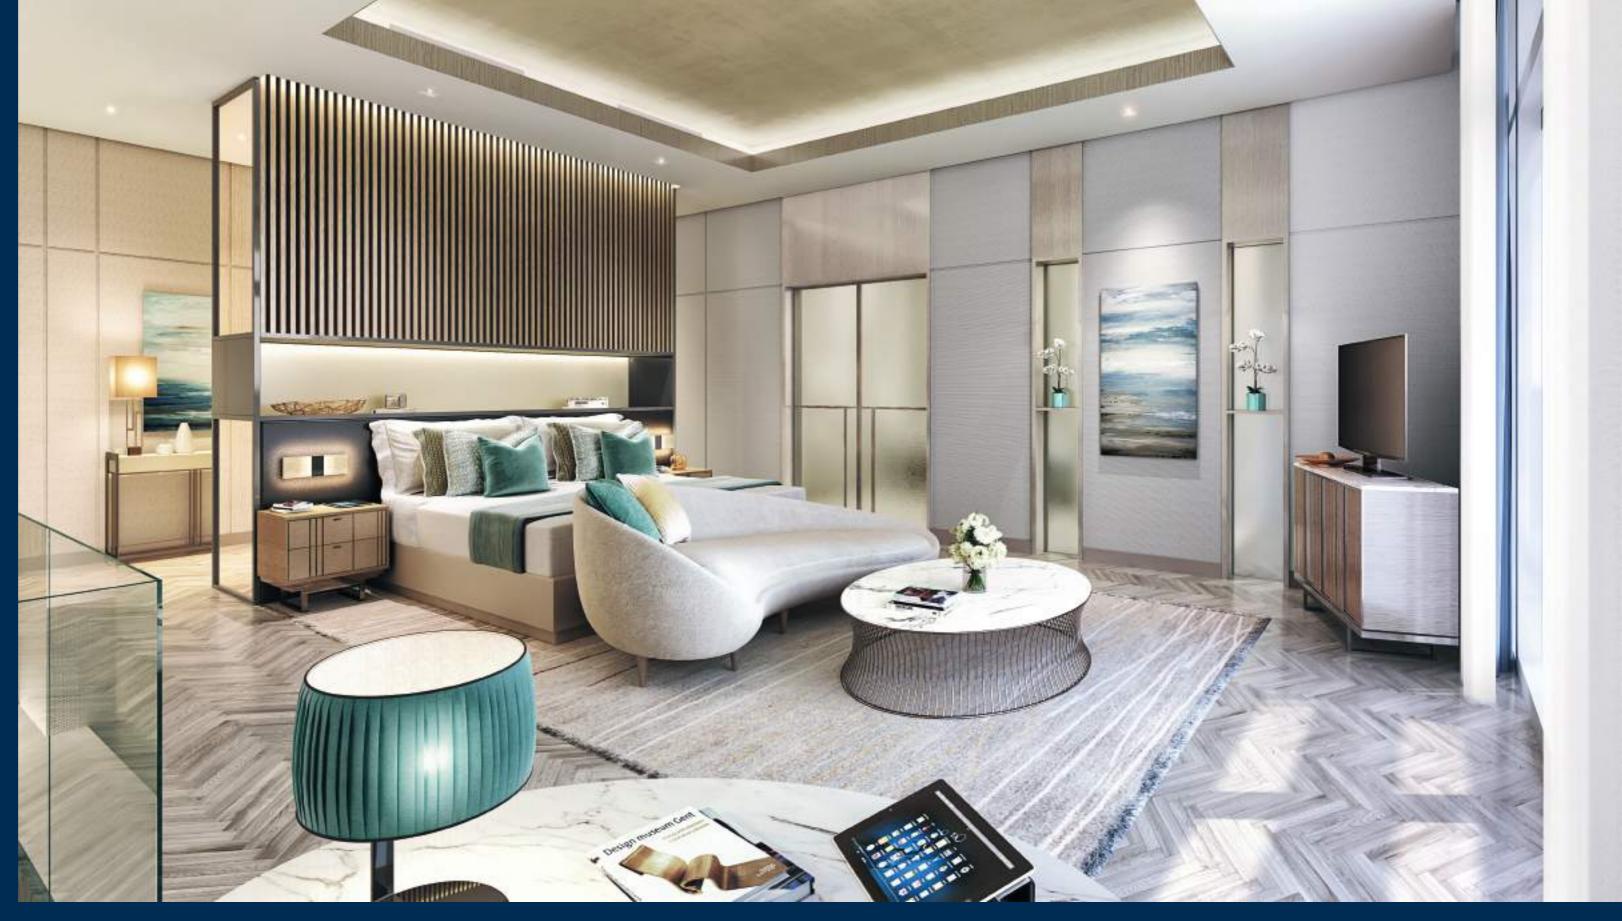

### ROOM WITH A VIEW.

Spacious, elegant and with the biggest sea view of anywhere in Dubai, the worst thing about these apartments is leaving them. Starting from the 11th to the 30th floor, your slice of paradise is here for the taking. Super high ceilings (3.7m), 90m of seafront views, high-end kitchens and bathrooms with all the fixtures and fittings you desire. A pretty special place to call home.