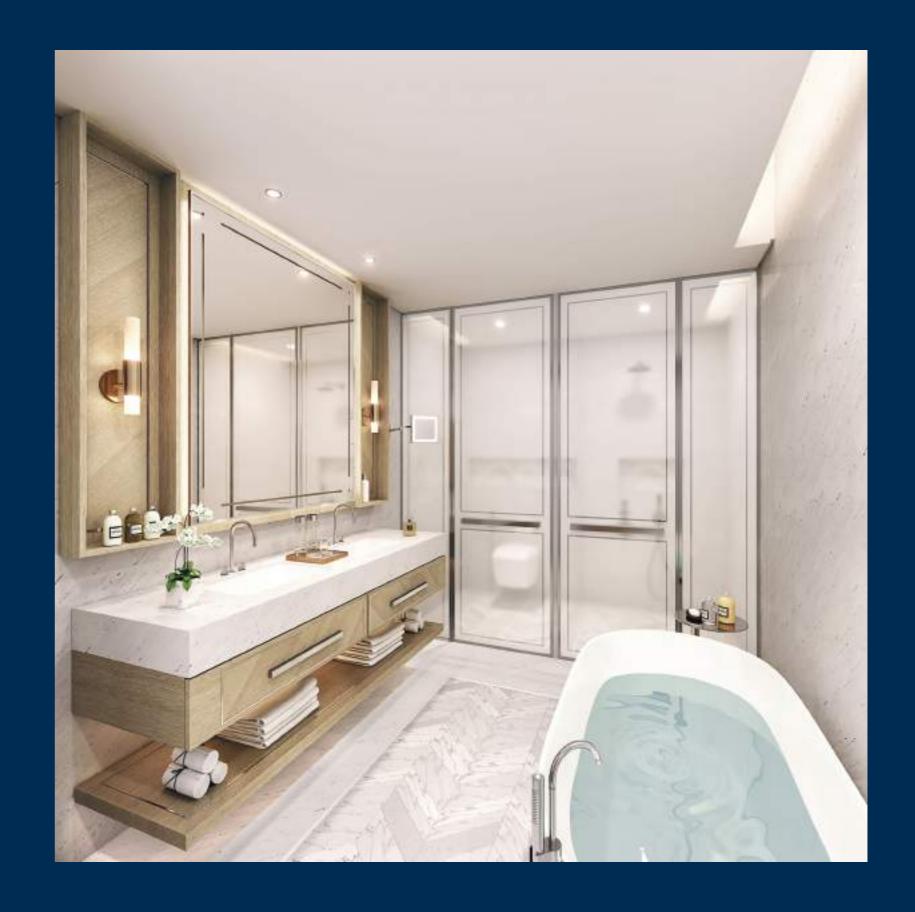

### ROOM WITH A VIEW.

Spacious, elegant and with the biggest sea view of anywhere in Dubai, the worst thing about these apartments is leaving them. Starting from the 11th to the 30th floor, your slice of paradise is here for the taking. Super high ceilings (3.7m), 90m of seafront views, high-end kitchens and bathrooms with all the fixtures and fittings you desire. A pretty special place to call home.