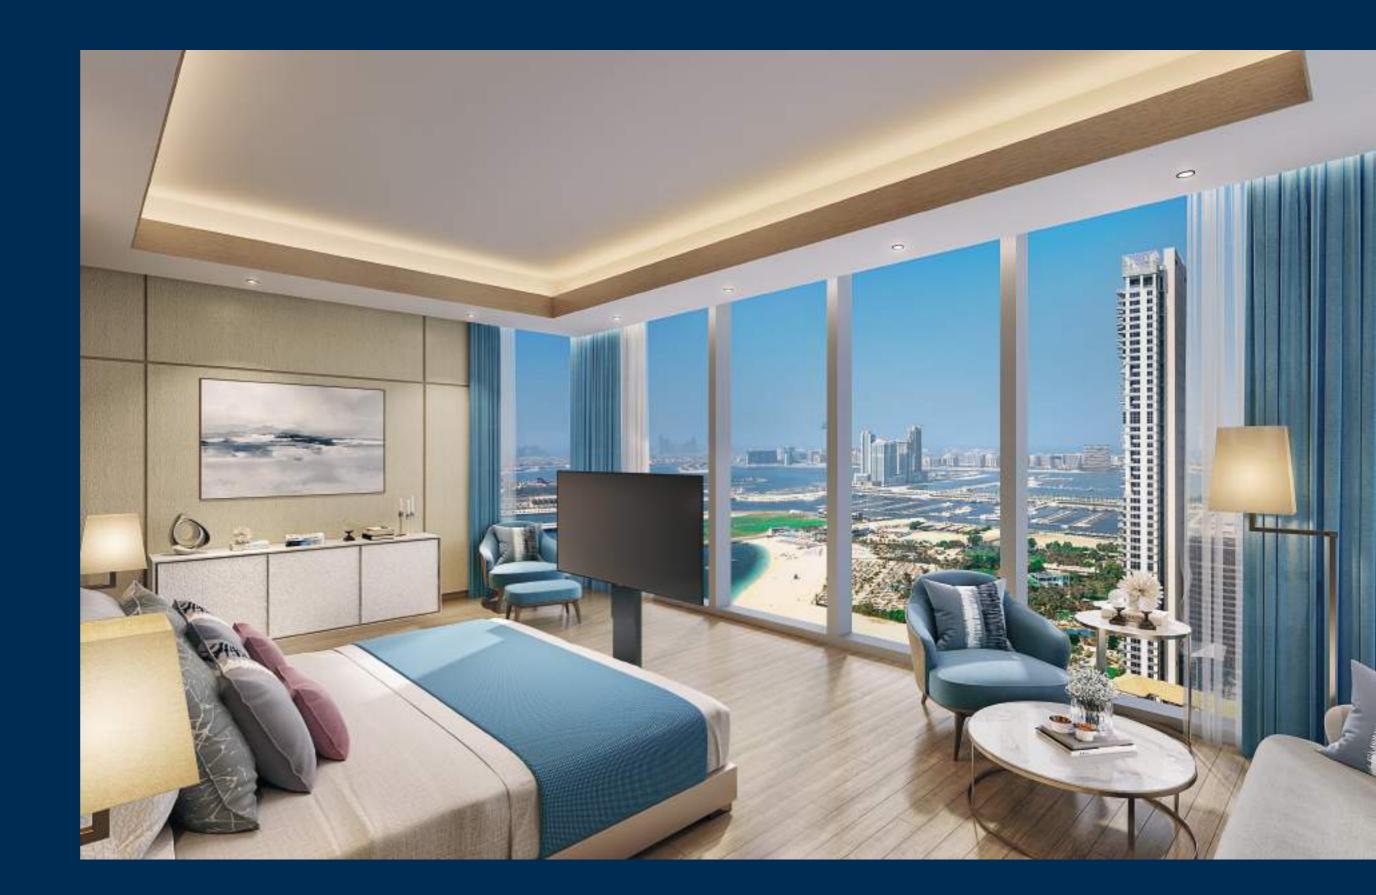

### KEYS TO THE KINGDOM.

With panoramic views over the ocean, a private beach, residential lobby concierge and a glass elevator right to your front door, why holiday at the most exclusive address in Dubai when you can live here instead. Did we mention watching sun set into ocean every day of the year?

### ROOM WITH A VIEW.

Spacious, elegant and with the biggest sea view of anywhere in Dubai, the worst thing about these apartments is leaving them. Starting from the 11th to the 30th floor, your slice of paradise is here for the taking. Super high ceilings (3.7m), 90m of seafront views, high-end kitchens and bathrooms with all the fixtures and fittings you desire. A pretty special place to call home.