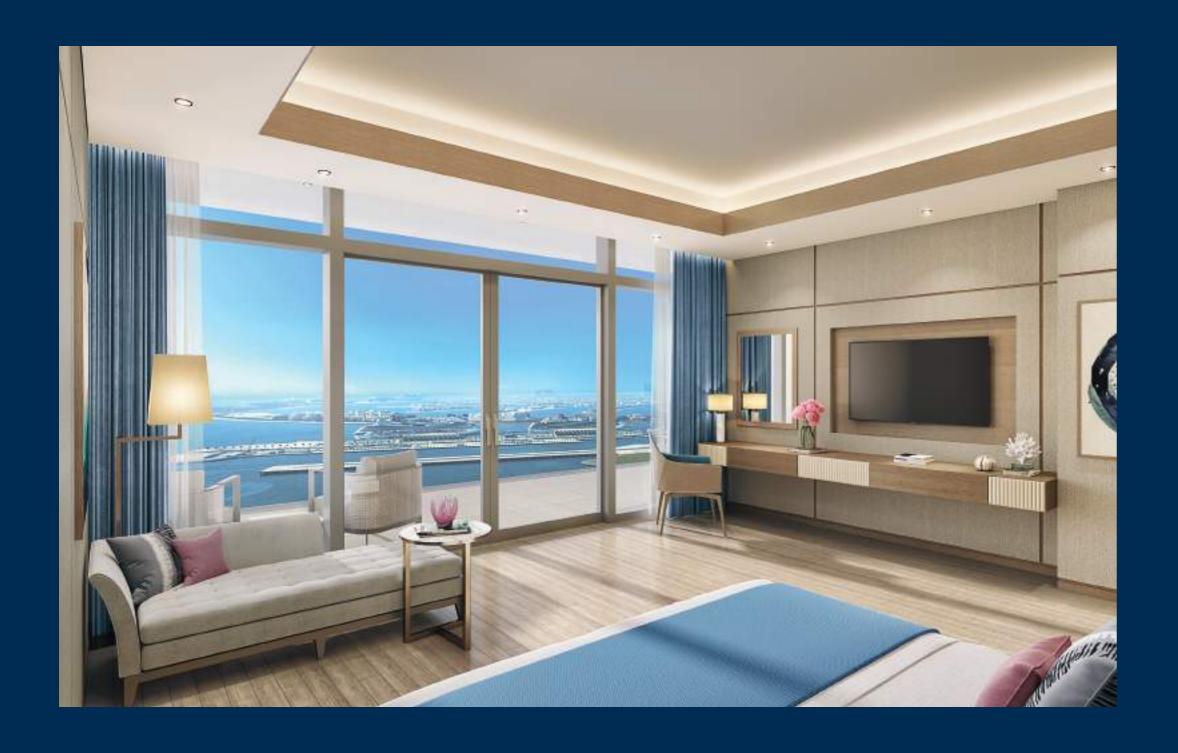

### ROOM WITH A VIEW.

Spacious, elegant and with the biggest sea view of anywhere in Dubai, the worst thing about these apartments is leaving them. Starting from the 11th to the 30th floor, your slice of paradise is here for the taking. Super high ceilings (3.7m), 90m of seafront views, high-end kitchens and bathrooms with all the fixtures and fittings you desire. A pretty special place to call home.