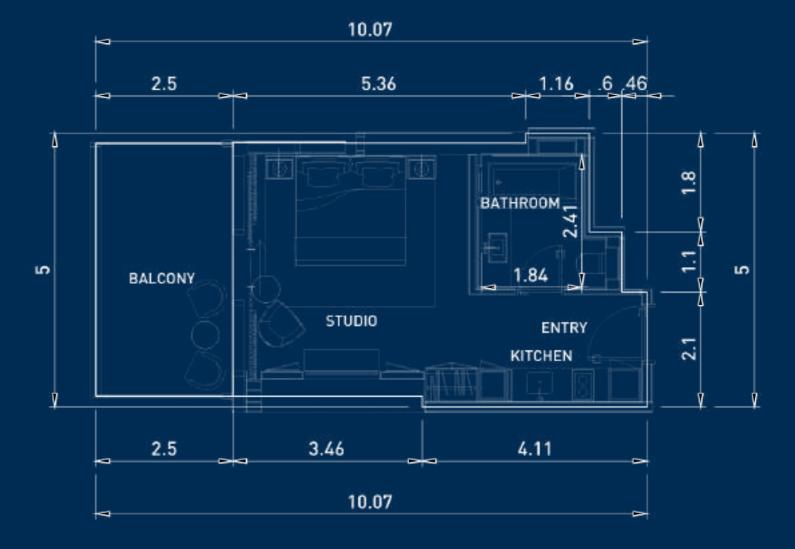

## STUDIO UNIT 1201

INDOOR **TOTAL AREA**  711.82 SQFT. 66.13 SQM. 711.82 SQFT. 66.13 SQM.

LEVEL 12 KEY PLAN

Note: This is a conceptual plan and the dimensions are tentative subject to further design development. The Buyer understands and accepts the reasonable potential variance regarding the dimensions.