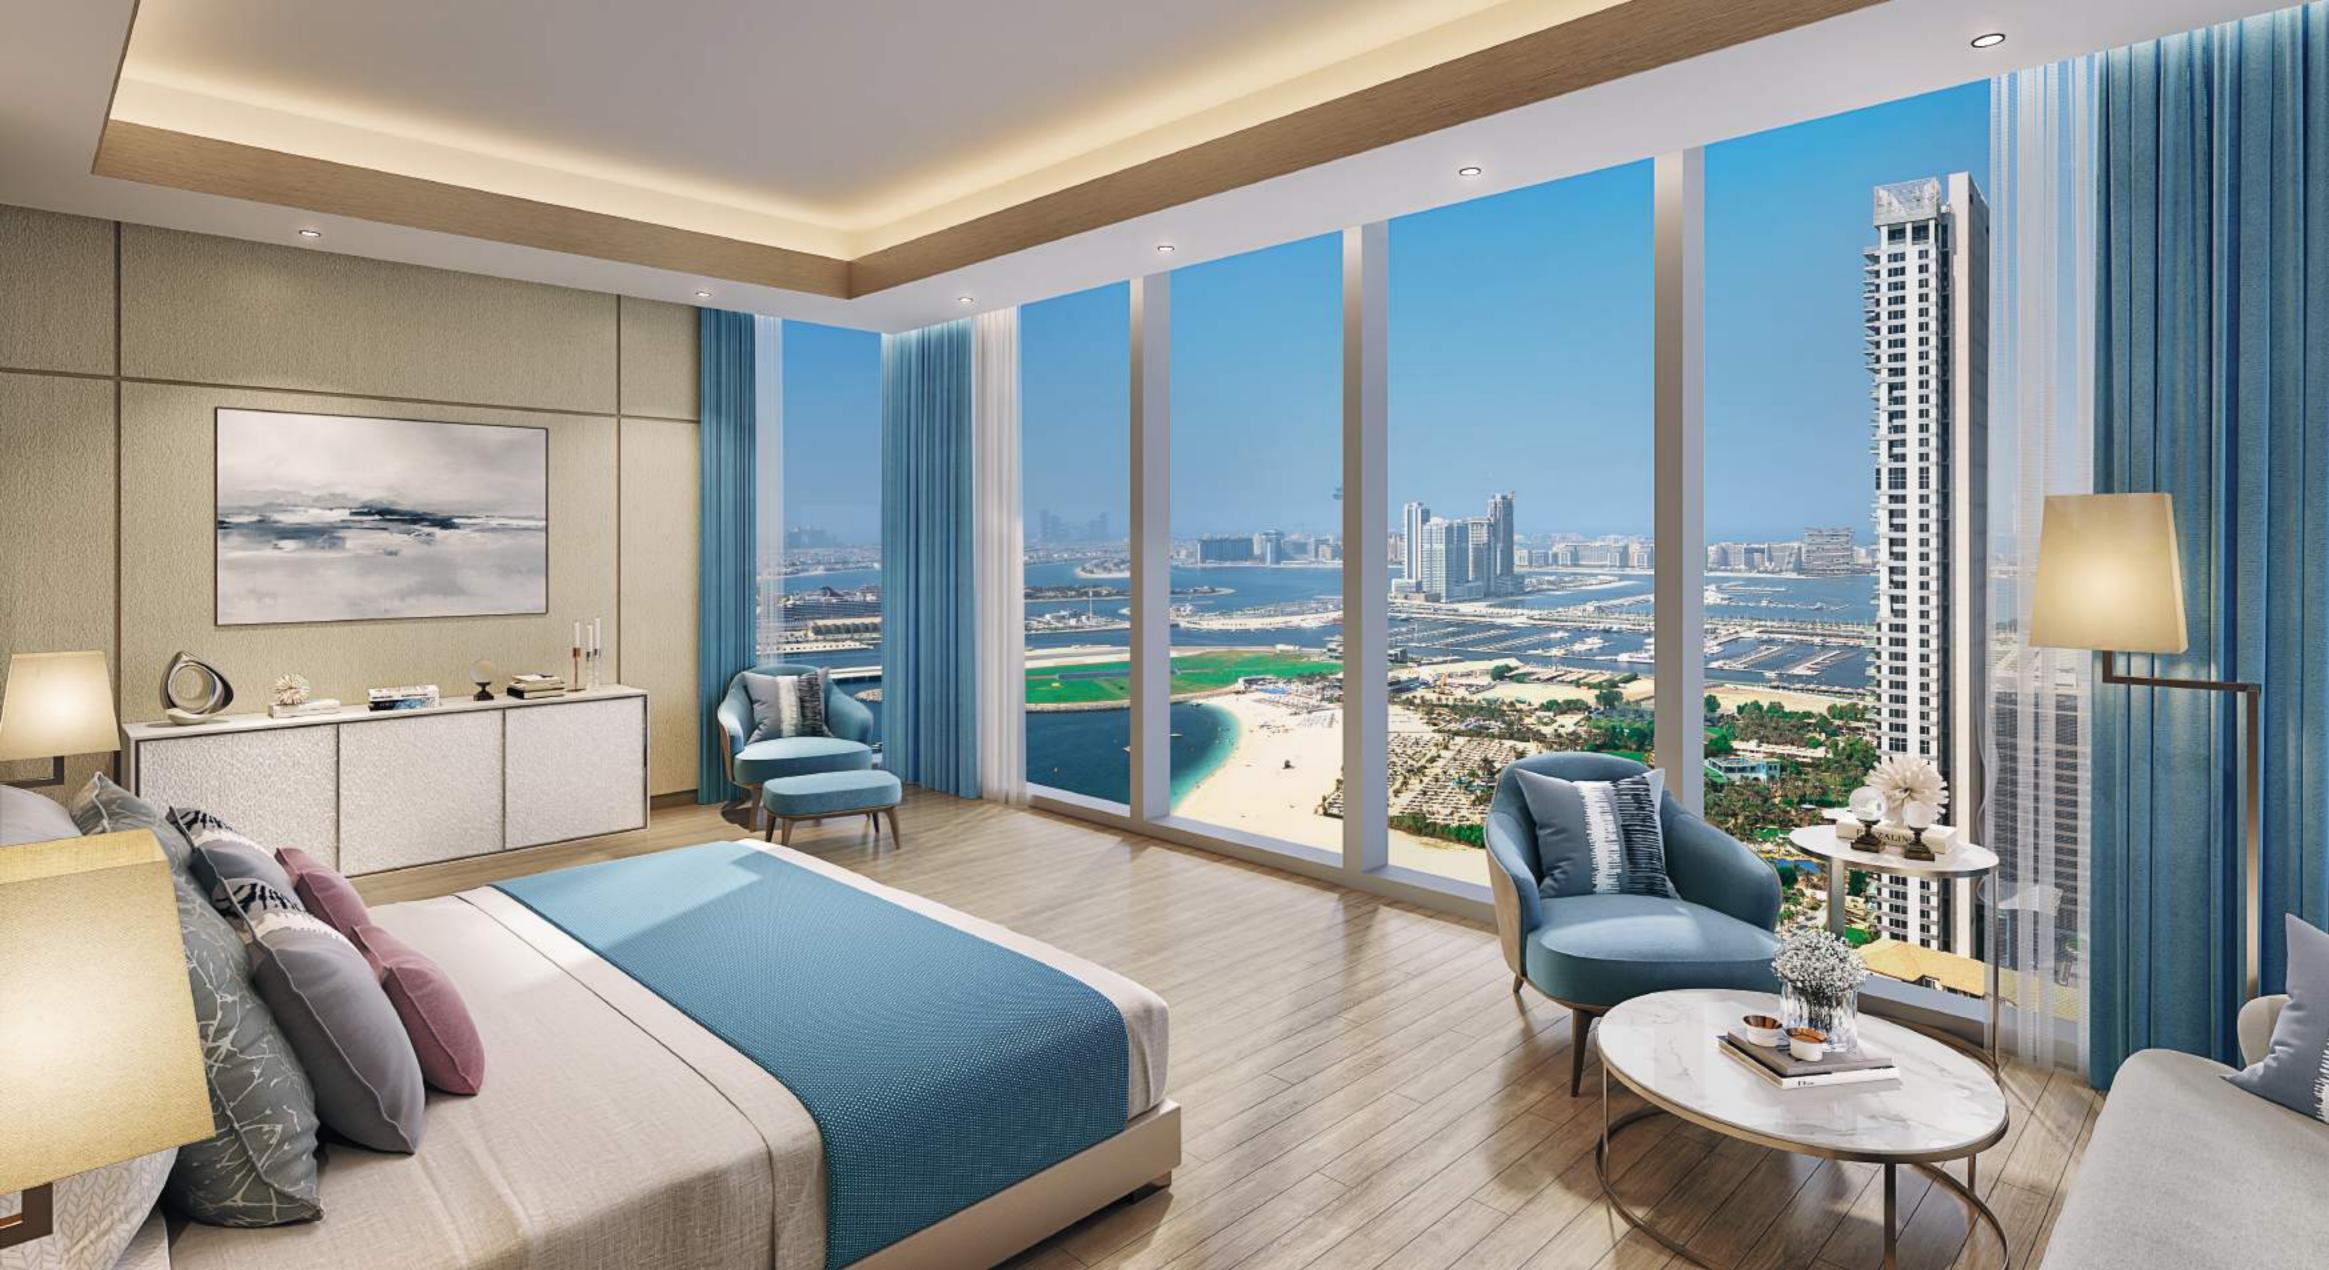

### ROOM WITH A VIEW.

Spacious, elegant and with the biggest sea view of anywhere in Dubai, the worst thing about these apartments is leaving them. Starting from the 11th to the 30th floor, your slice of paradise is here for the taking. Super high ceilings (3.7m), 90m of seafront views, high-end kitchens and bathrooms with all the fixtures and fittings you desire. A pretty special place to call home.