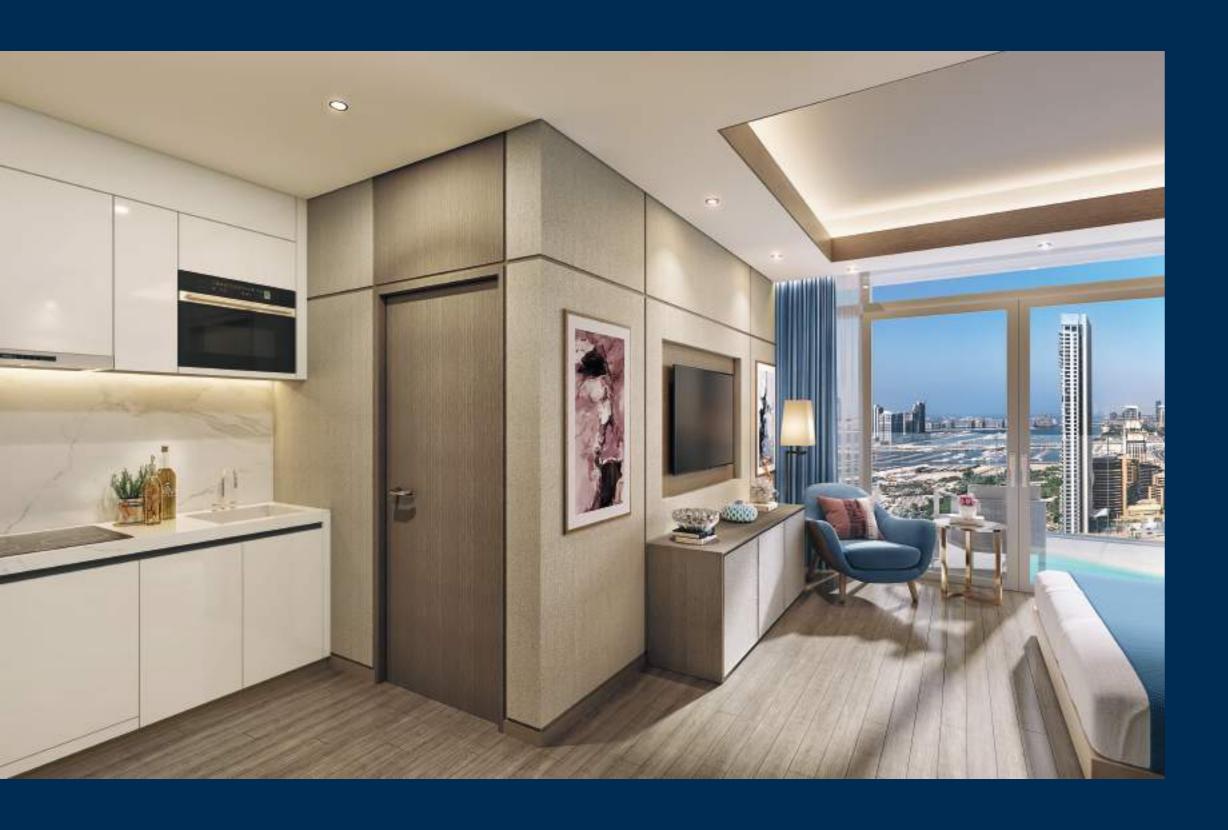

### ROOM WITH A VIEW.

Spacious, elegant and with the biggest sea view of anywhere in Dubai, the worst thing about these apartments is leaving them. Starting from the 11th to the 30th floor, your slice of paradise is here for the taking. Super high ceilings (3.7m), 90m of seafront views, high-end kitchens and bathrooms with all the fixtures and fittings you desire. A pretty special place to call home.