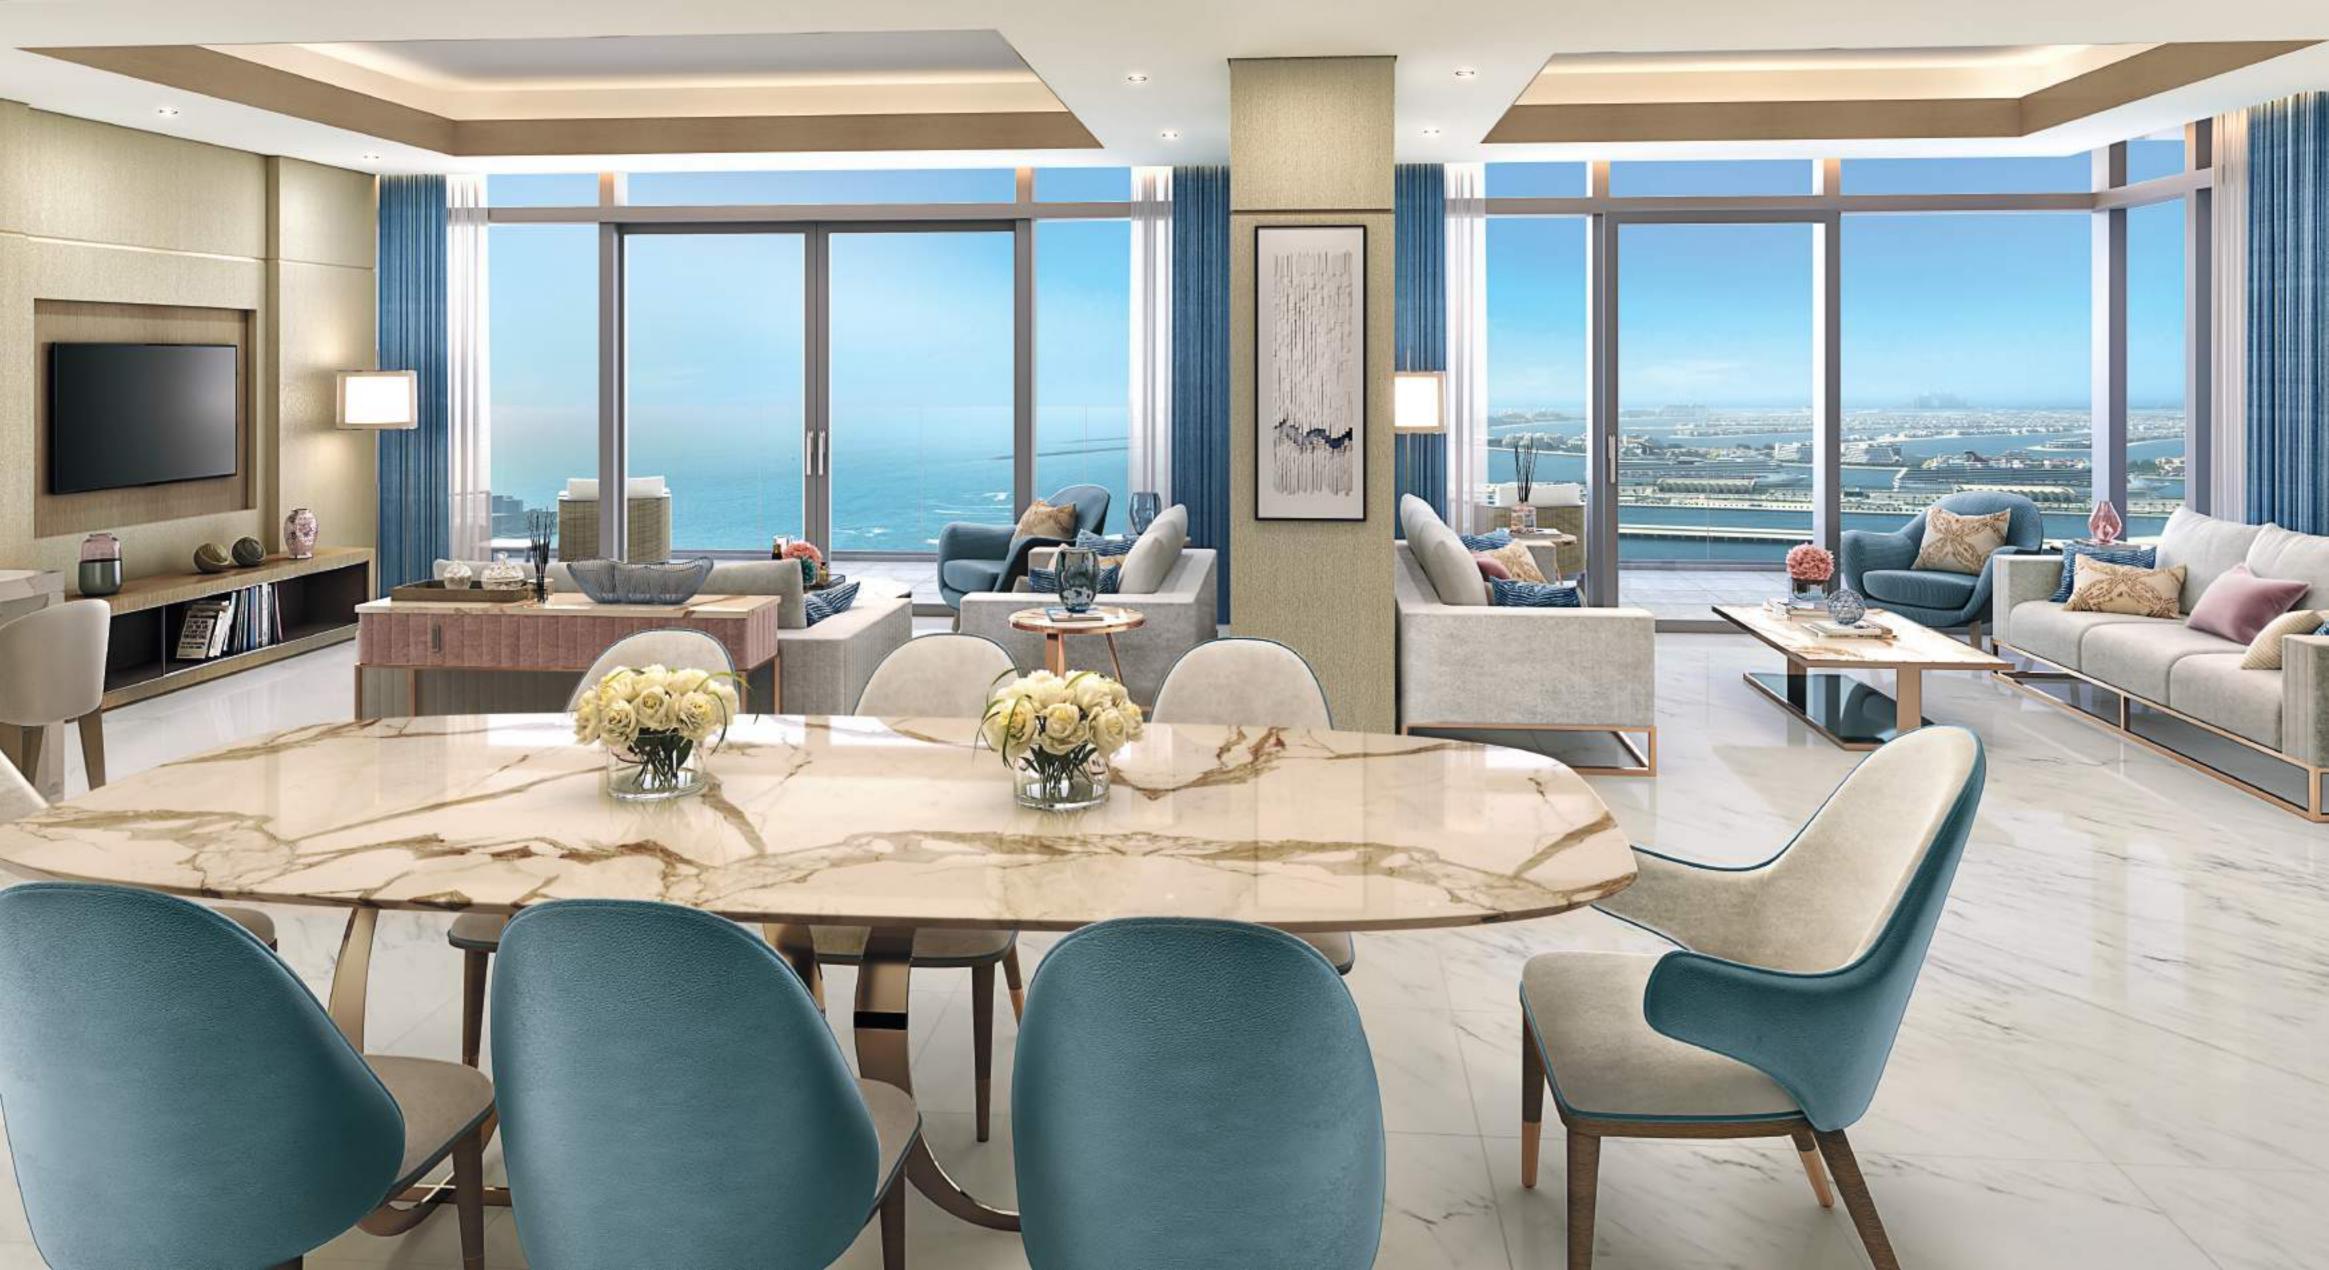

### ROOM WITH A VIEW.

Spacious, elegant and with the biggest sea view of anywhere in Dubai, the worst thing about these apartments is leaving them. Starting from the 11th to the 30th floor, your slice of paradise is here for the taking. Super high ceilings (3.7m), 90m of seafront views, high-end kitchens and bathrooms with all the fixtures and fittings you desire. A pretty special place to call home.

## 3 BEDROOM RESIDENCE.

4 BEDROOM RESIDENCE.