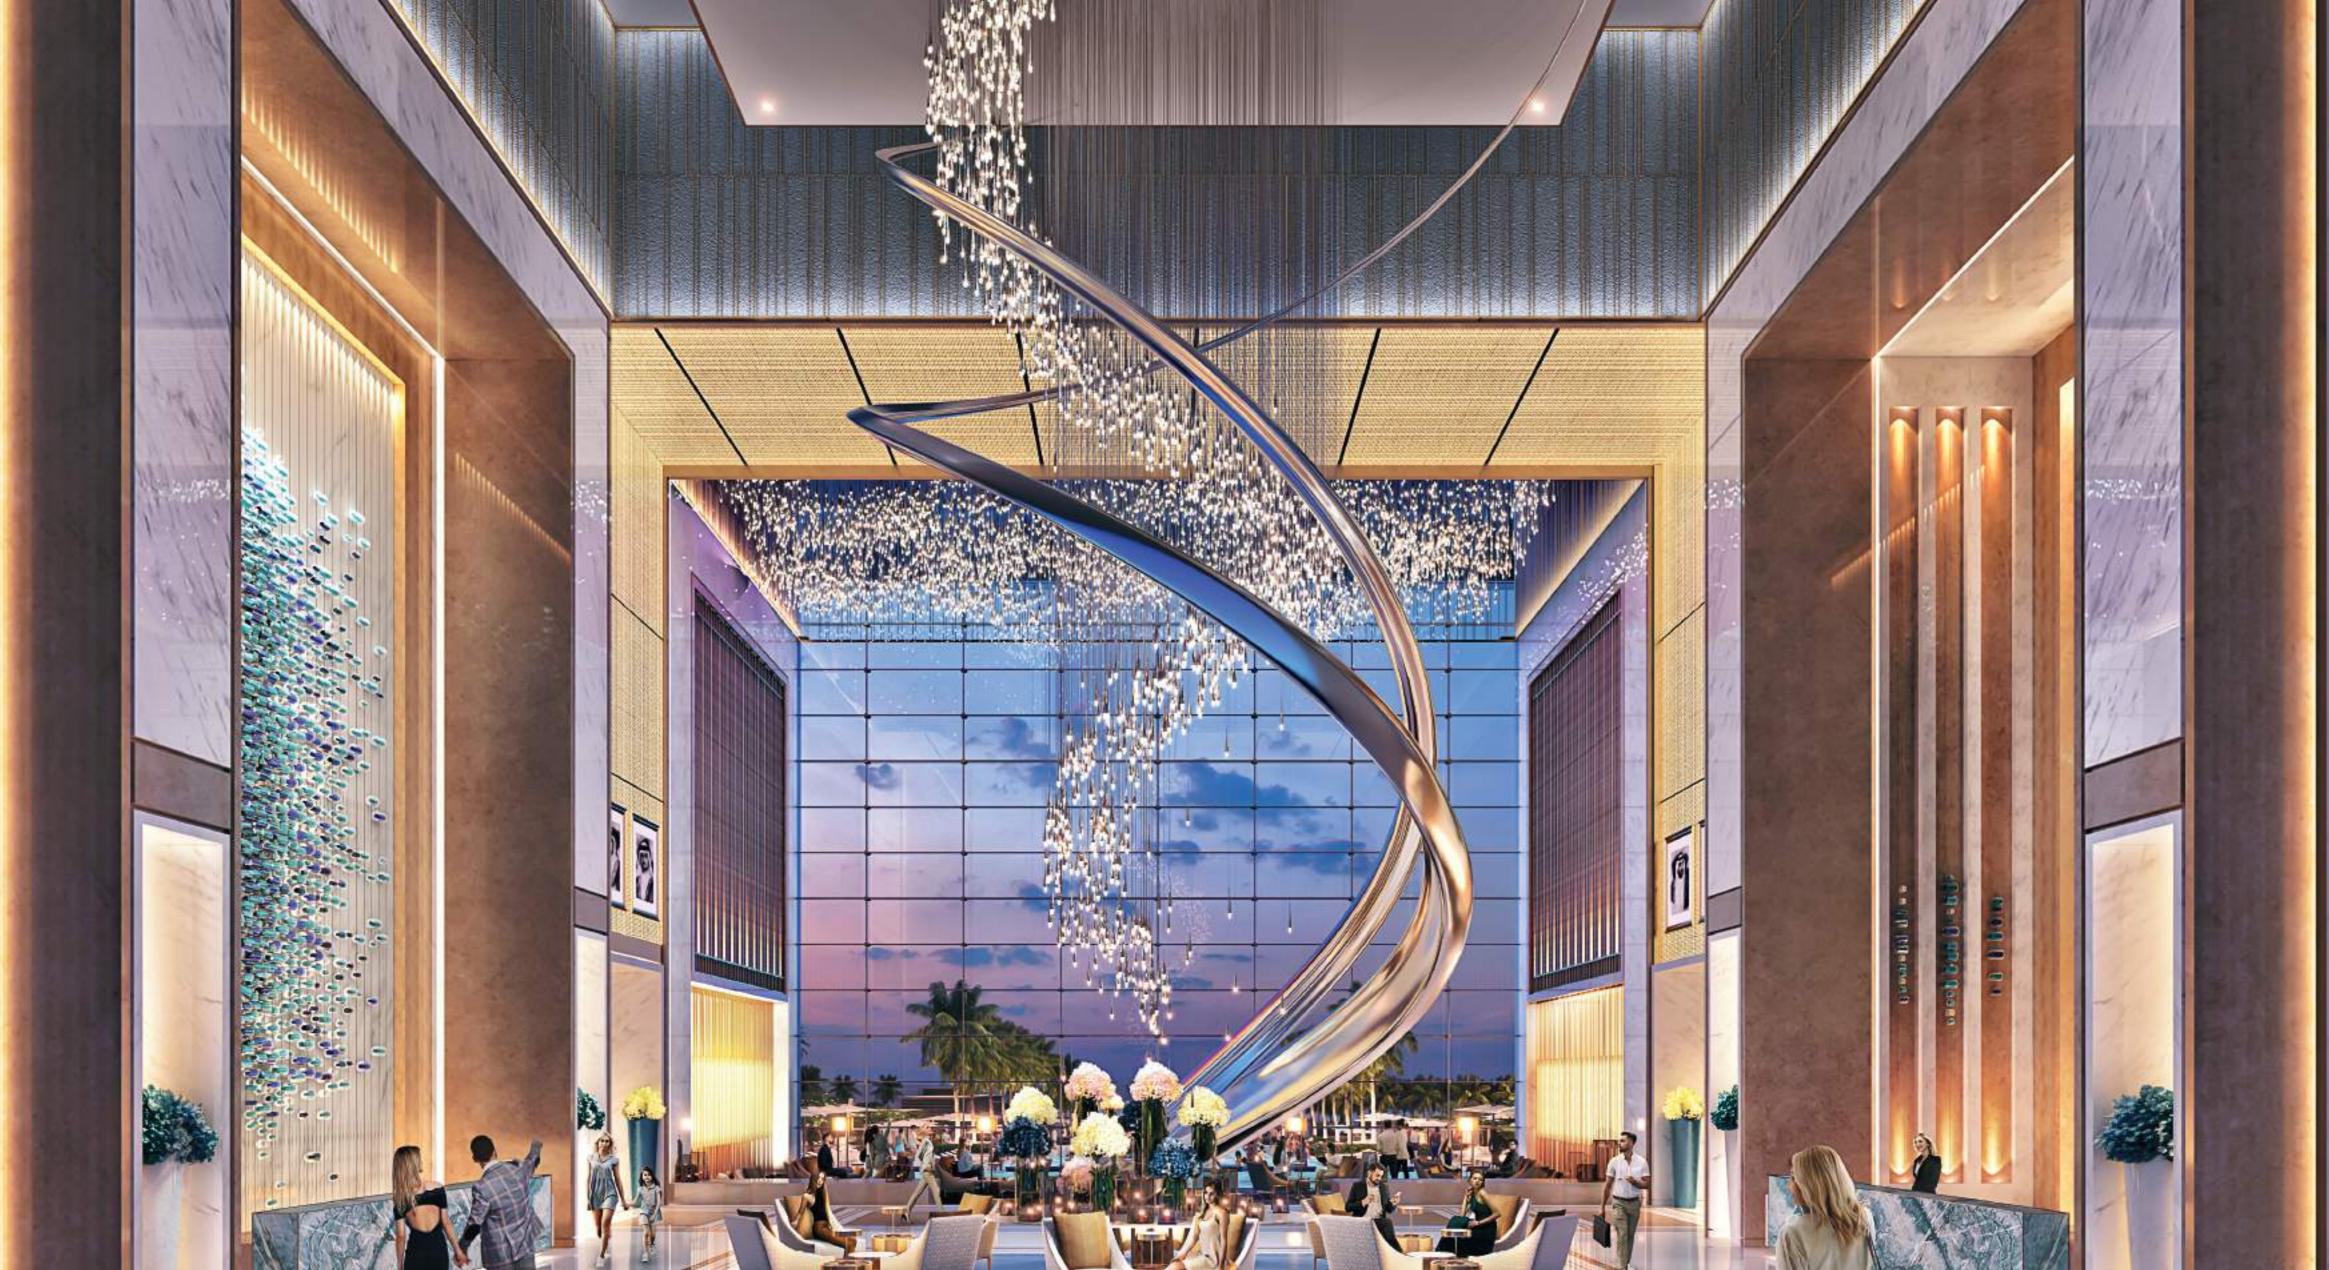

# LOBBY. When you've arrived you know you've arrived.

Cool. Dazzling. Opulent. The lobby is a gateway to a spectacular time. Marble floors and sensational chandeliers. Sit where you can be seen. Or where you can't and watch the world flow by.