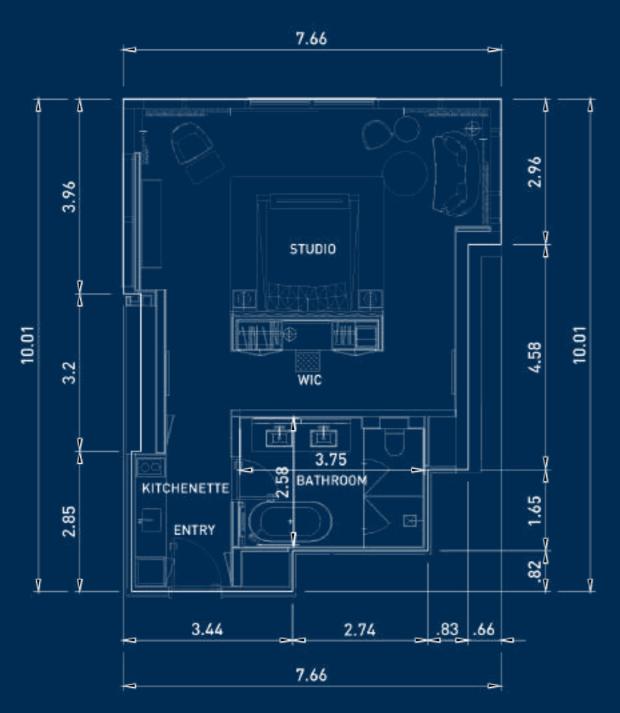

## STUDIO UNIT 1201

INDOOR **TOTAL AREA**  711.82 SQFT. 66.13 SQM. 711.82 SQFT. 66.13 SQM.

LEVEL 12 KEY PLAN

Note: This is a conceptual plan and the dimensions are tentative subject to further design development. The Buyer understands and accepts the reasonable potential variance regarding the dimensions.

All dimensions are in meters.