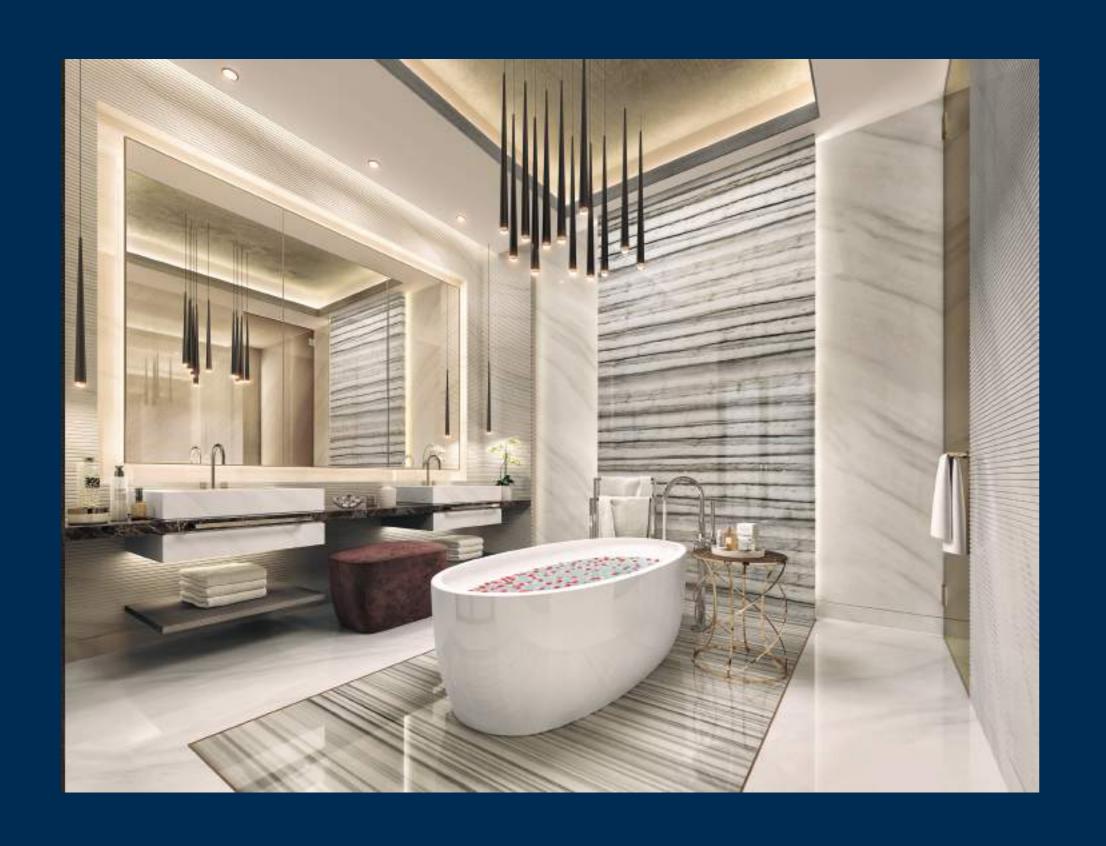

### ROOM WITH A VIEW.

Spacious, elegant and with the biggest sea view of anywhere in Dubai, the worst thing about these apartments is leaving them. Starting from the 11th to the 30th floor, your slice of paradise is here for the taking. Super high ceilings (3.7m), 90m of seafront views, high-end kitchens and bathrooms with all the fixtures and fittings you desire. A pretty special place to call home.