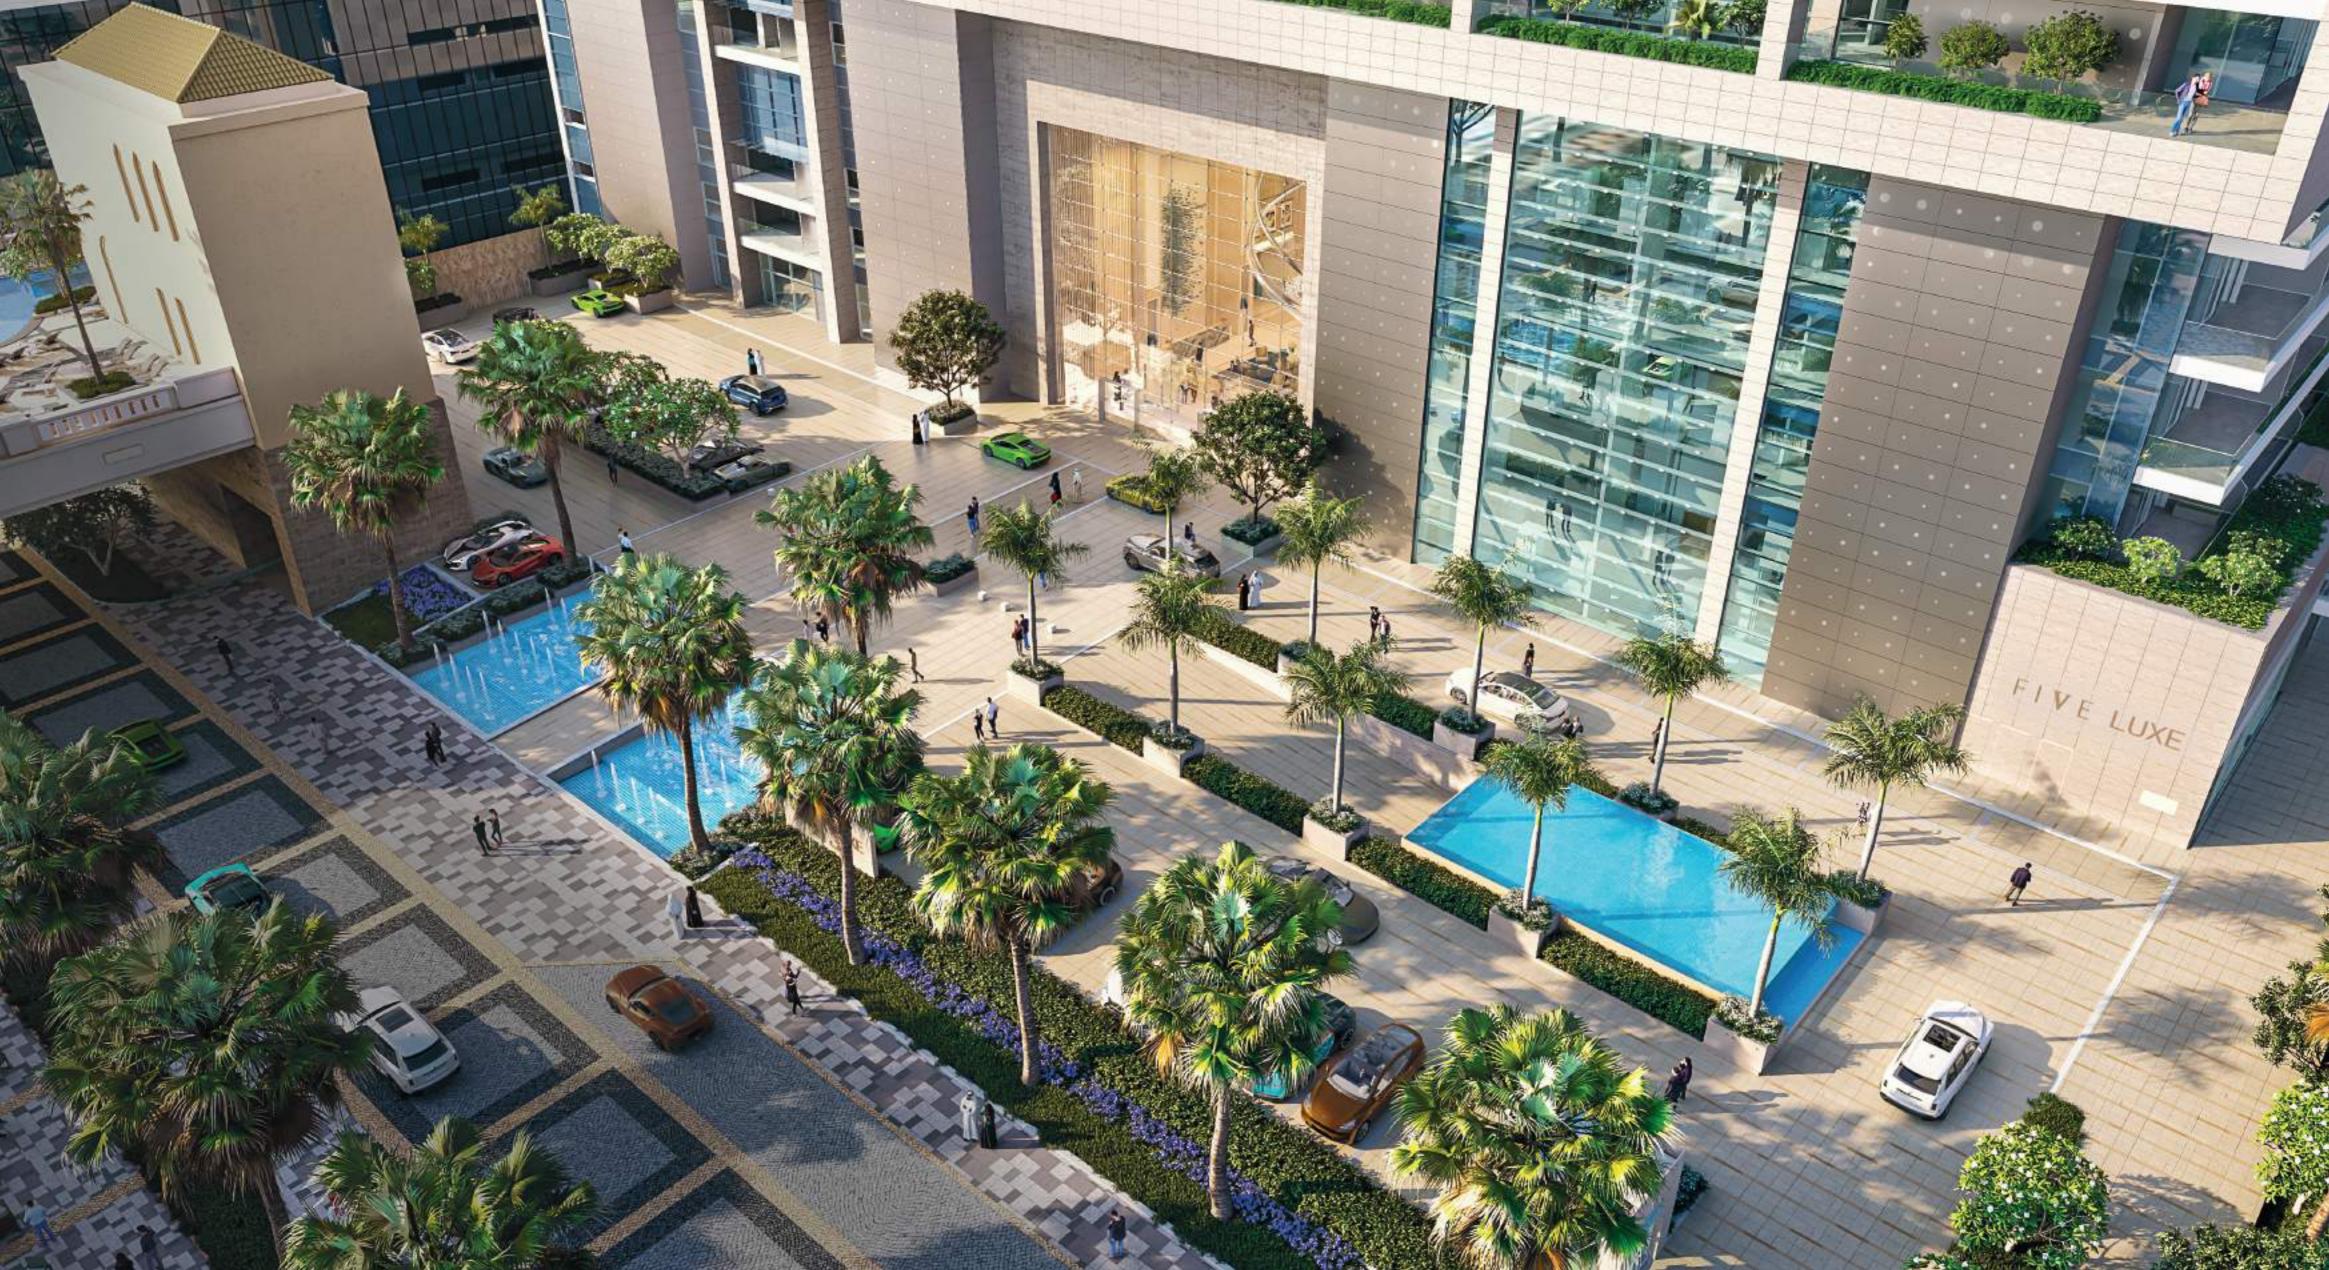

# LOBBY. When you've arrived you know you've arrived.

Cool. Dazzling. Opulent. The lobby is a gateway to a spectacular time. Marble floors and sensational chandeliers. Sit where you can be seen. Or where you can't and watch the world flow by.

### KEYS TO THE KINGDOM.

With panoramic views over the ocean, a private beach, residential lobby concierge and a glass elevator right to your front door, why holiday at the most exclusive address in Dubai when you can live here instead. Did we mention watching sun set into ocean every day of the year?