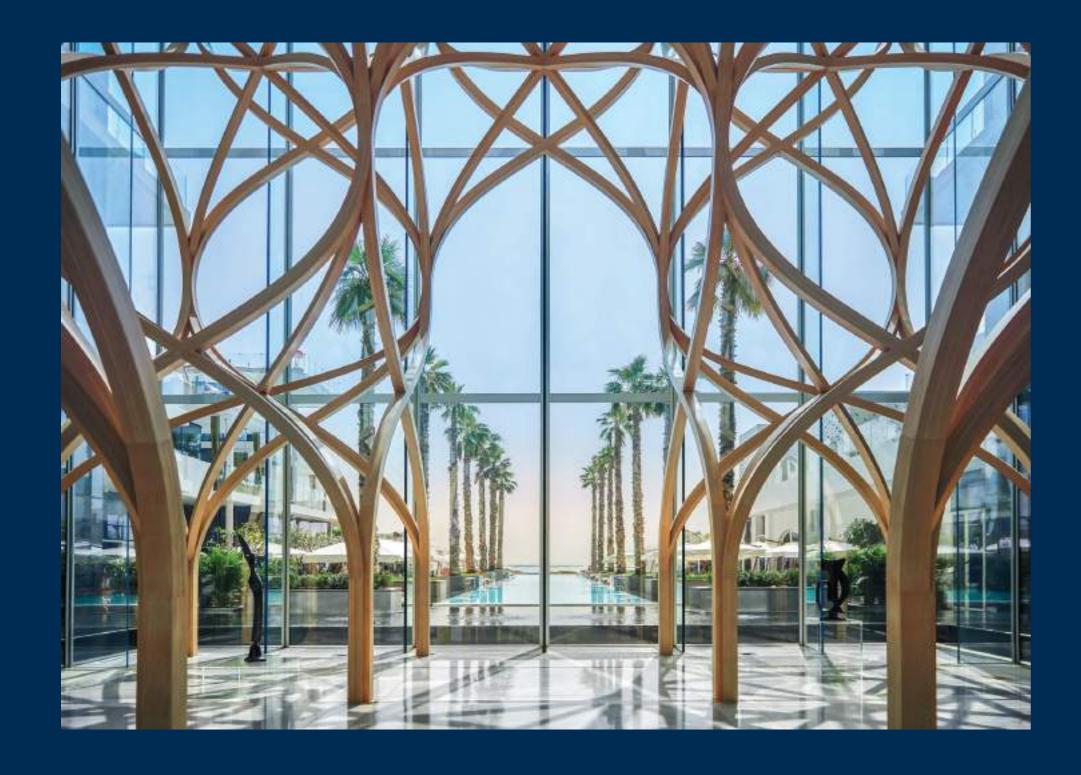

# LOBBY. When you've arrived you know you've arrived.

Cool. Dazzling. Opulent. The lobby is a gateway to a spectacular time. Marble floors and sensational chandeliers. Sit where you can be seen. Or where you can't and watch the world flow by.