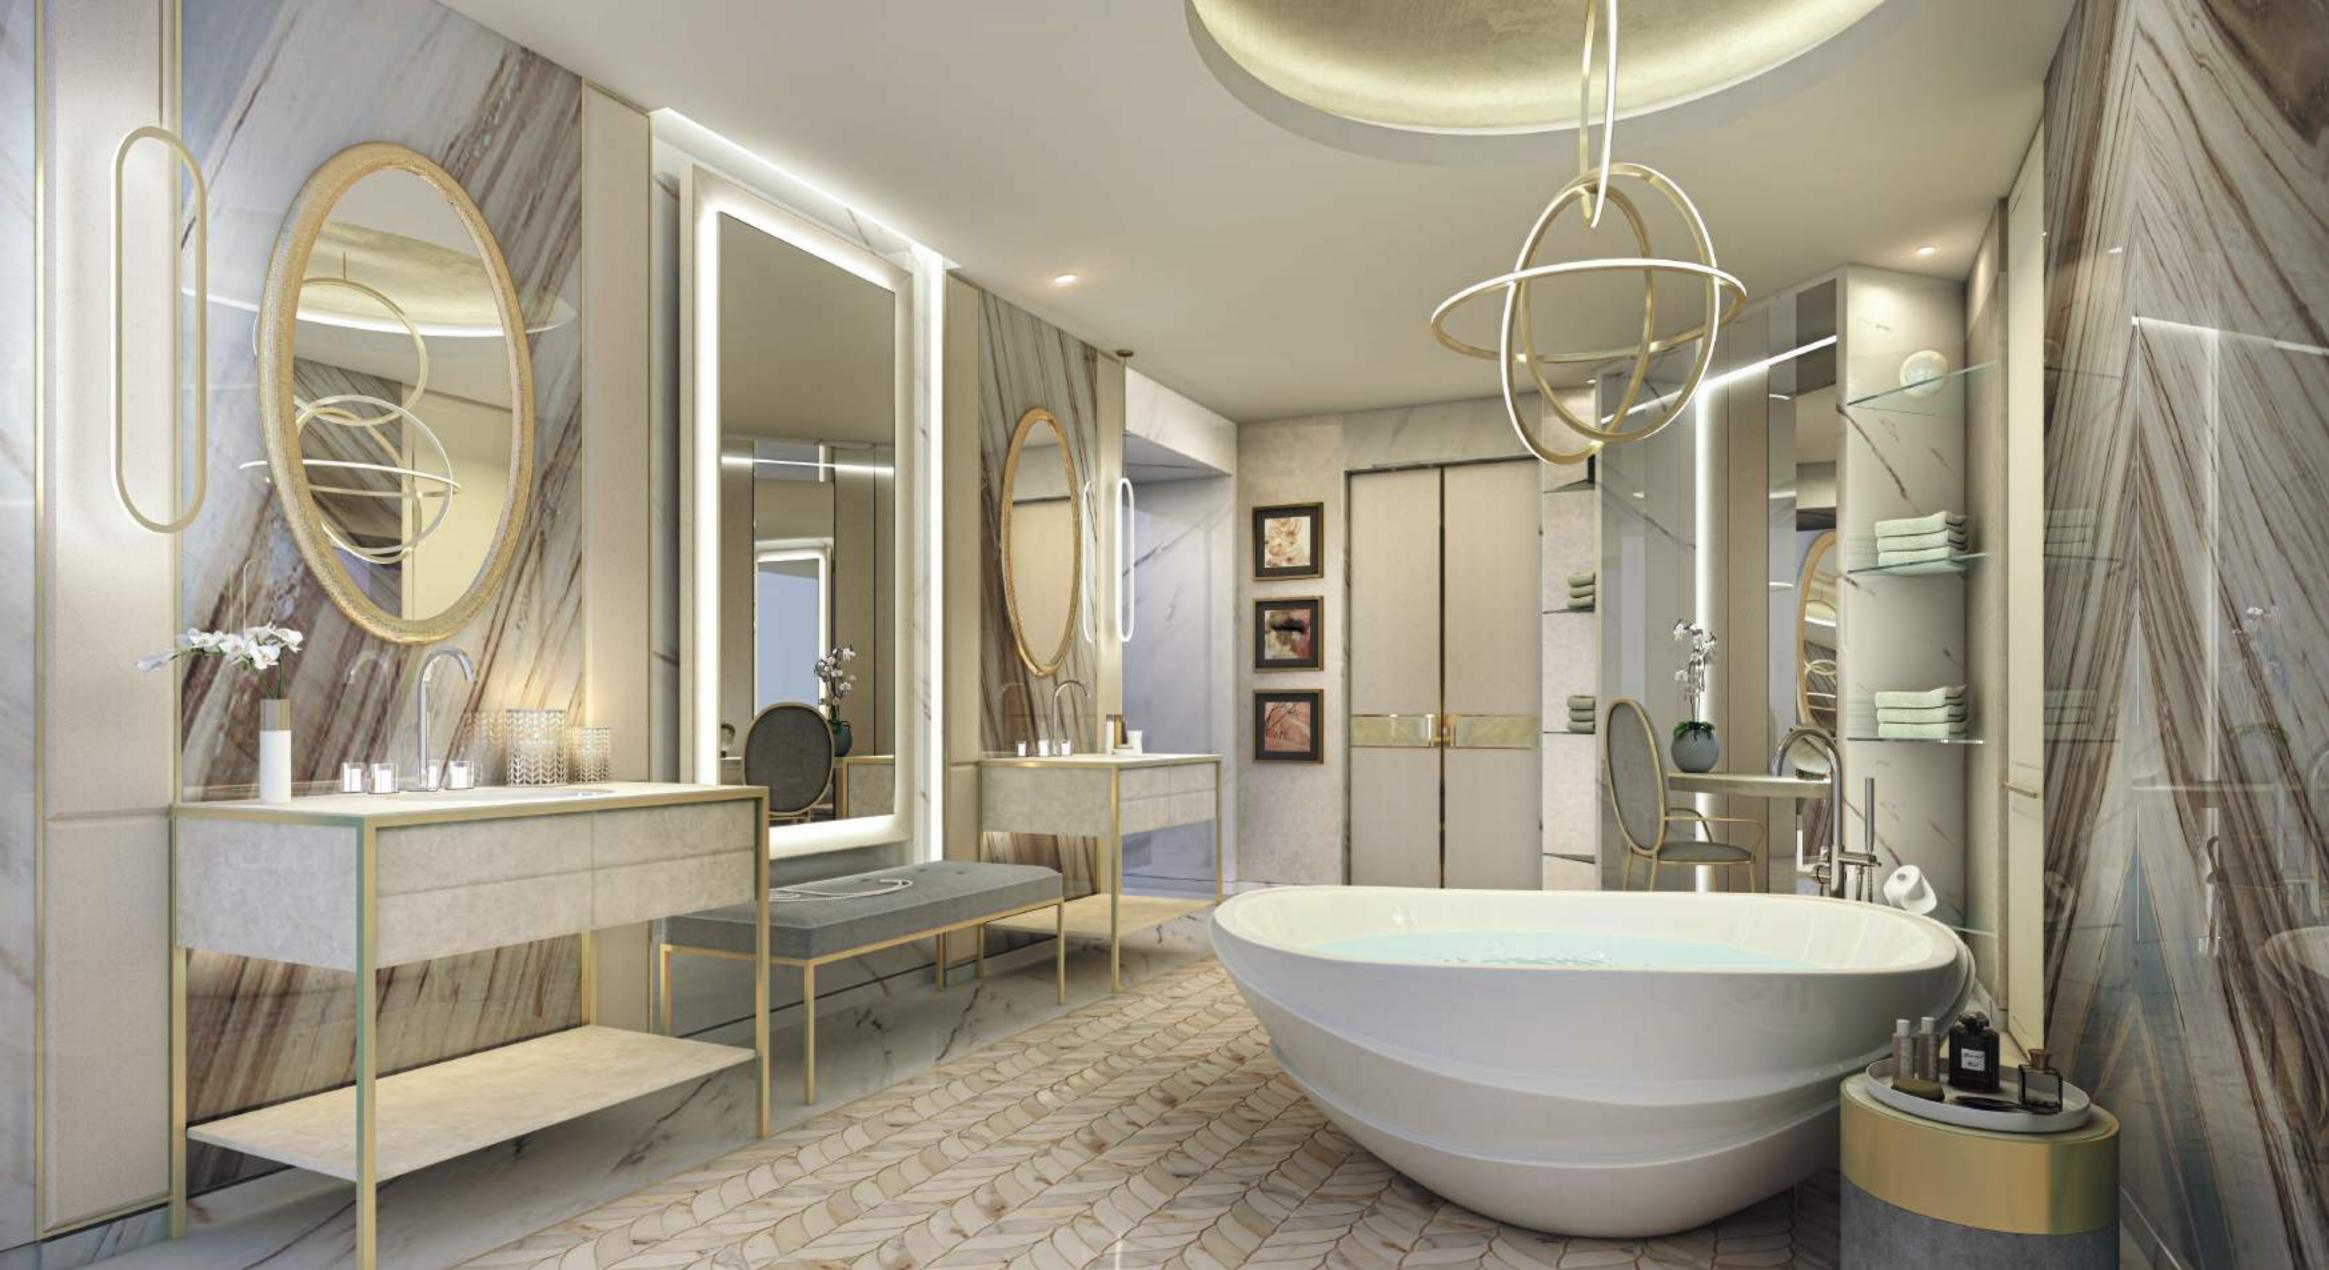

### ROOM WITH A VIEW.

Spacious, elegant and with the biggest sea view of anywhere in Dubai, the worst thing about these apartments is leaving them. Starting from the 11th to the 30th floor, your slice of paradise is here for the taking. Super high ceilings (3.7m), 90m of seafront views, high-end kitchens and bathrooms with all the fixtures and fittings you desire. A pretty special place to call home.