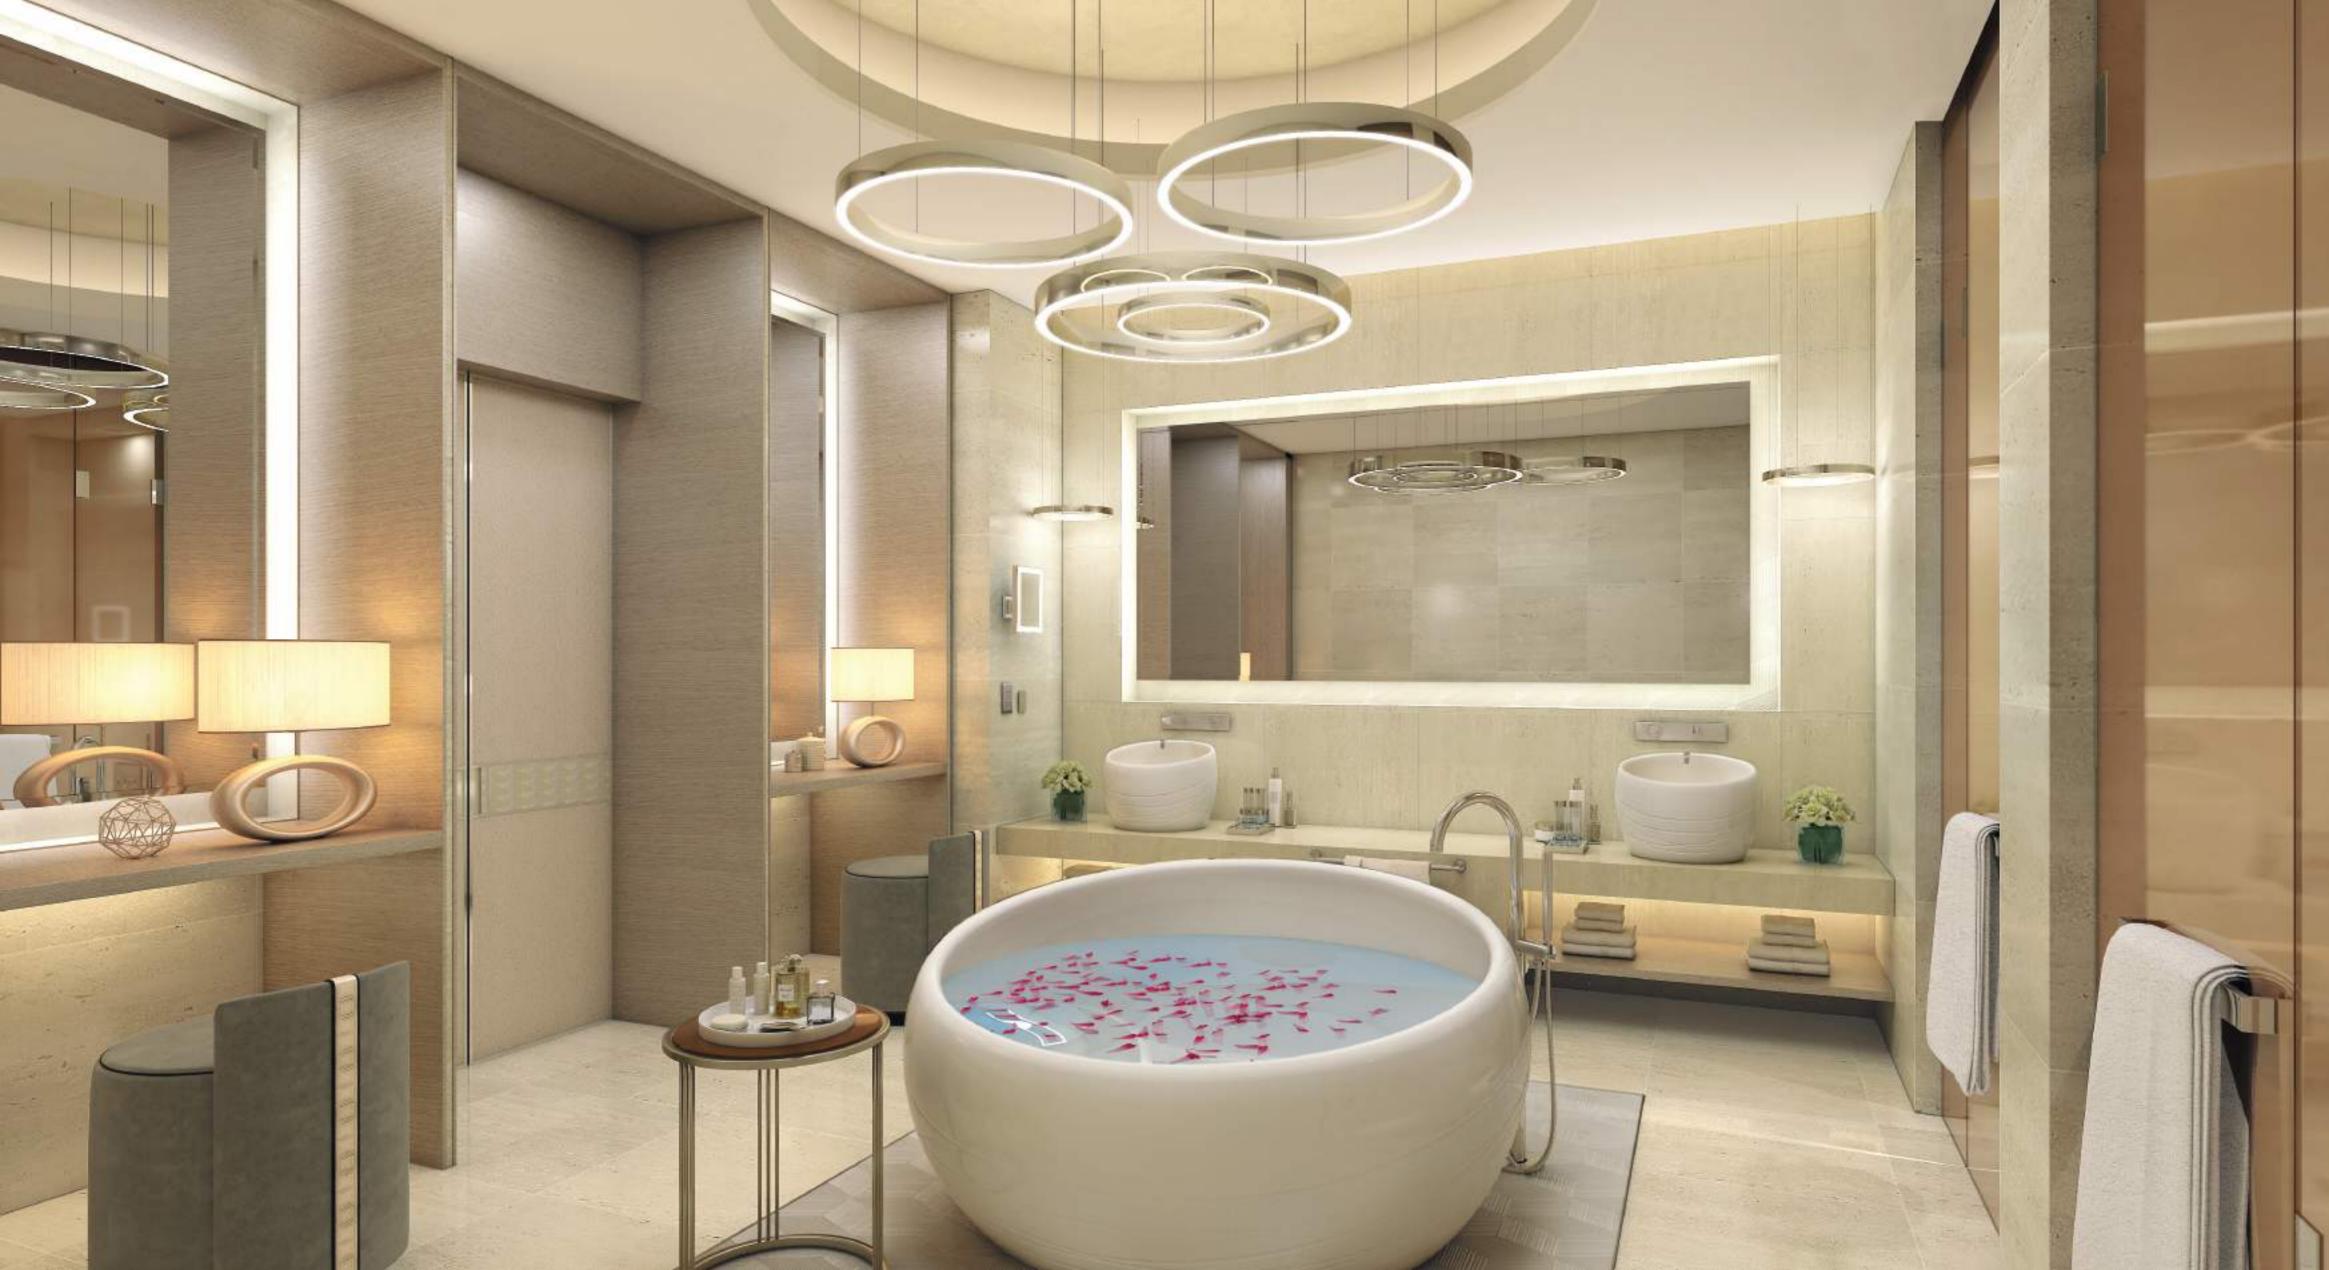

### KEYS TO THE KINGDOM.

With panoramic views over the ocean, a private beach, residential lobby concierge and a glass elevator right to your front door, why holiday at the most exclusive address in Dubai when you can live here instead. Did we mention watching sun set into ocean every day of the year?

### ROOM WITH A VIEW.

Spacious, elegant and with the biggest sea view of anywhere in Dubai, the worst thing about these apartments is leaving them. Starting from the 11th to the 30th floor, your slice of paradise is here for the taking. Super high ceilings (3.7m), 90m of seafront views, high-end kitchens and bathrooms with all the fixtures and fittings you desire. A pretty special place to call home.