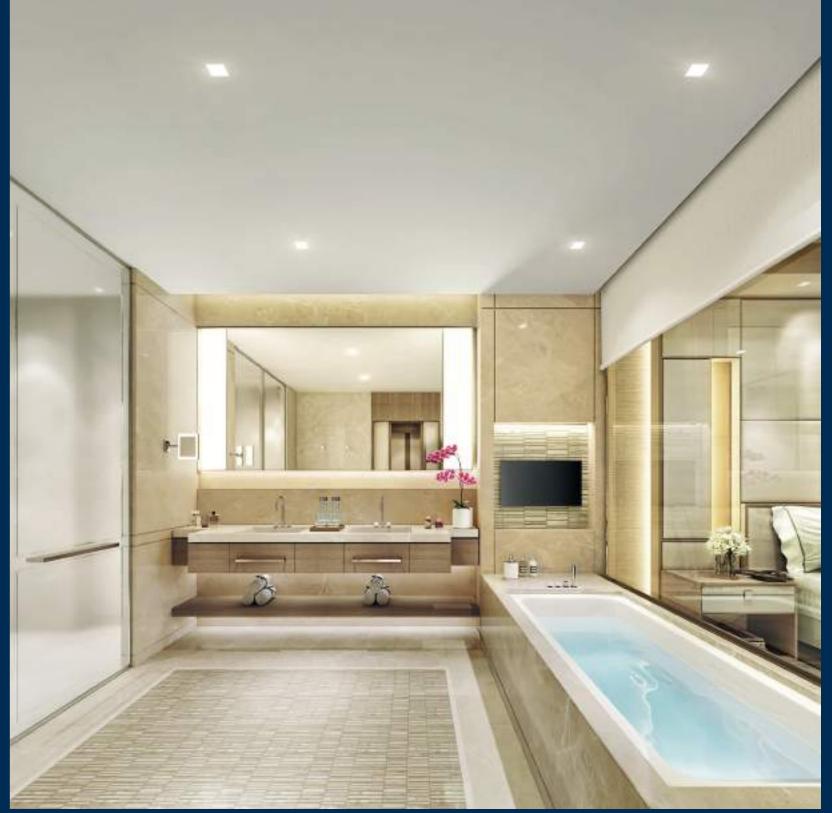

### ROOM WITH A VIEW.

Spacious, elegant and with the biggest sea view of anywhere in Dubai, the worst thing about these apartments is leaving them. Starting from the 11th to the 30th floor, your slice of paradise is here for the taking. Super high ceilings (3.7m), 90m of seafront views, high-end kitchens and bathrooms with all the fixtures and fittings you desire. A pretty special place to call home.