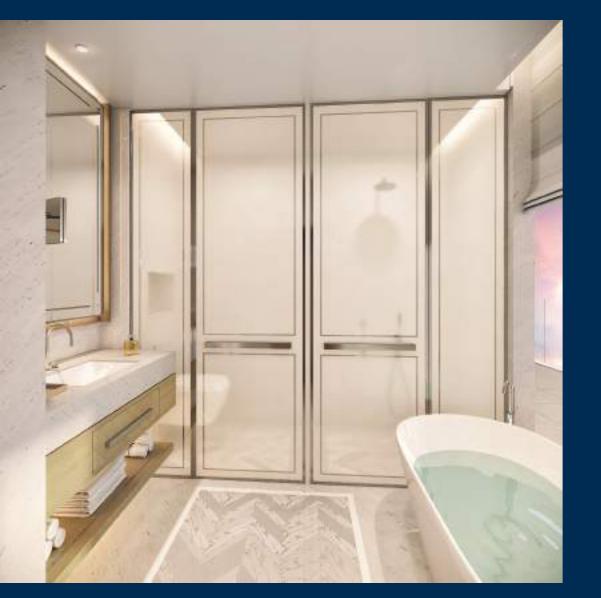

### ROOM WITH A VIEW.

Spacious, elegant and with the biggest sea view of anywhere in Dubai, the worst thing about these apartments is leaving them. Starting from the 11th to the 30th floor, your slice of paradise is here for the taking. Super high ceilings (3.7m), 90m of seafront views, high-end kitchens and bathrooms with all the fixtures and fittings you desire. A pretty special place to call home.