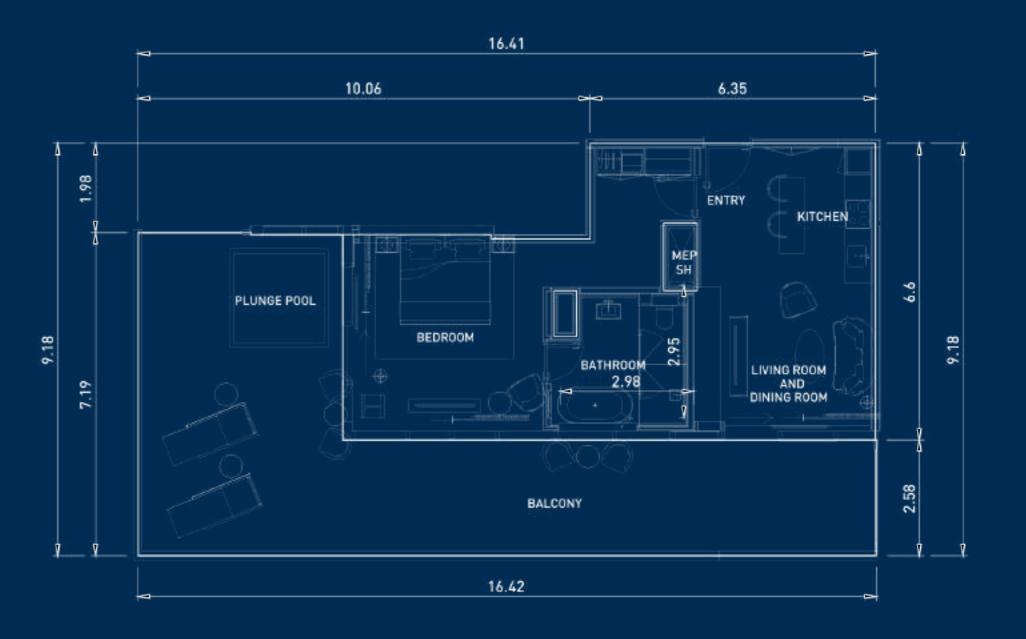

## 1 BEDROOM UNIT 1208

INDOOR 703.21 SQFT. 65.33 SQM. OUTDOOR 680.18 SQFT. 63.19 SQM. TOTAL AREA 1,383.39 SQFT. 128.52 SQM.

LEVEL 12 KEY PLAN

Note: This is a conceptual plan and the dimensions are tentative subject to further design development. The Buyer understands and accepts the reasonable potential variance regarding the dimensions.