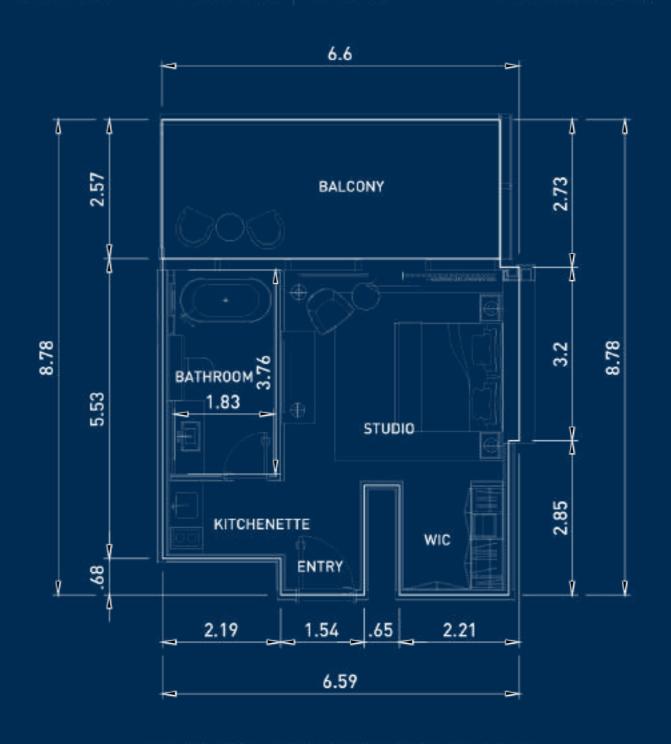

# STUDIO UNIT 1204

 INDOOR
 364.04 SQFT.
 33.82 SQM.

 OUTDOOR
 124.43 SQFT.
 11.56 SQM.

 TOTAL AREA
 488.47 SQFT.
 45.38 SQM.

Note: This is a conceptual plan and the dimensions are tentative subject to further design development. The Buyer understands and accepts the reasonable potential variance regarding the dimensions.

Note: This is a conceptual plan and the dimensions are tentative subject to further design development. The Buyer understands and accepts the reasonable potential variance regarding the dimensions.

All dimensions are in meters.