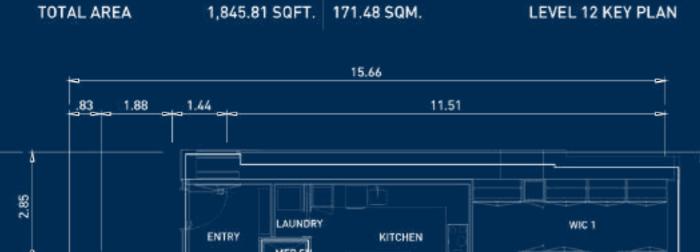

# 2 BEDROOM UNIT 1209

| INDOOR     | 1,674.23 SQFT. | 155.54 SQM. |
|------------|----------------|-------------|
| OUTDOOR    | 171.58 SQFT.   | 15.94SQM.   |
| TOTAL AREA | 1 845 81 SOFT  | 171 48 SOM  |