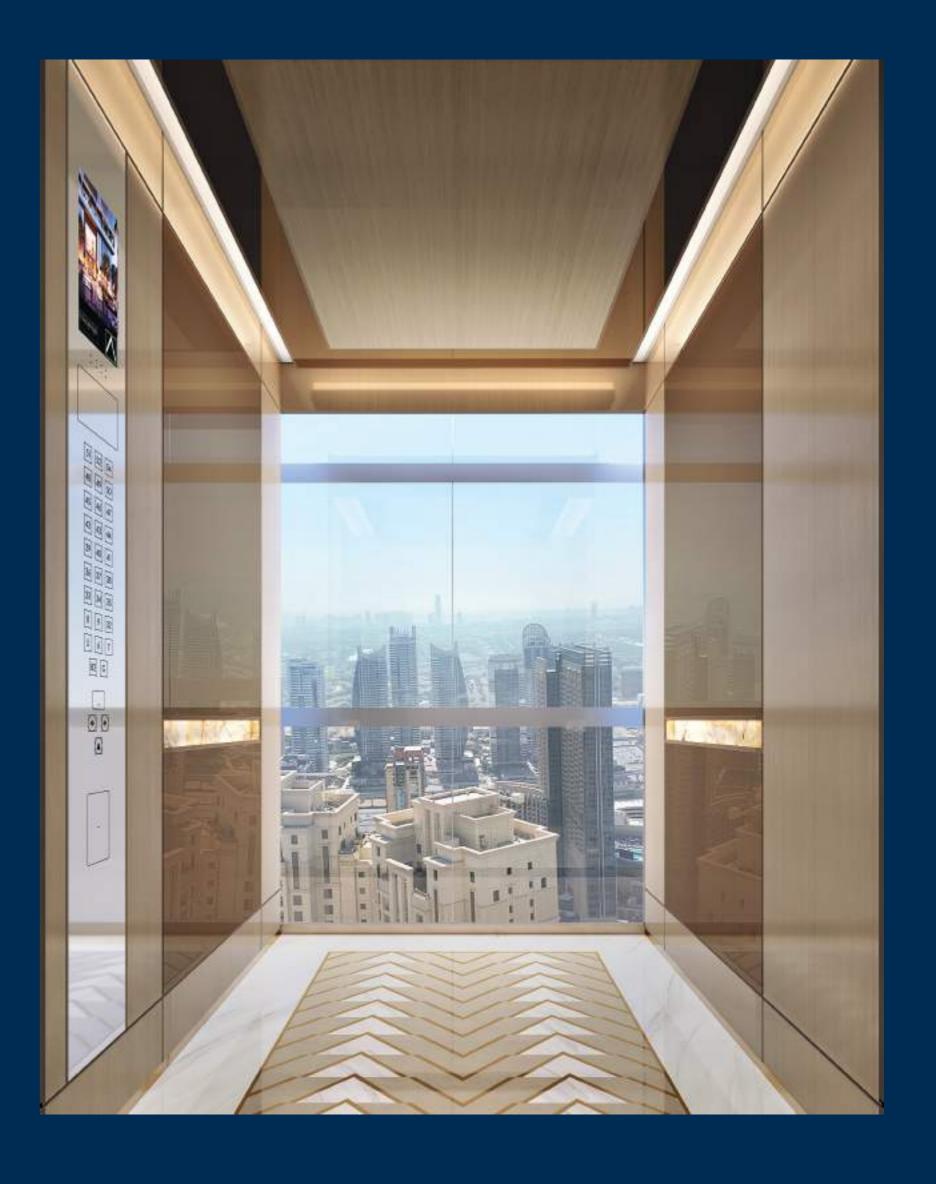

### KEYS TO THE KINGDOM.

With panoramic views over the ocean, a private beach, residential lobby concierge and a glass elevator right to your front door, why holiday at the most exclusive address in Dubai when you can live here instead. Did we mention watching sun set into ocean every day of the year?

### ROOM WITH A VIEW.

Spacious, elegant and with the biggest sea view of anywhere in Dubai, the worst thing about these apartments is leaving them. Starting from the 11th to the 30th floor, your slice of paradise is here for the taking. Super high ceilings (3.7m), 90m of seafront views, high-end kitchens and bathrooms with all the fixtures and fittings you desire. A pretty special place to call home.