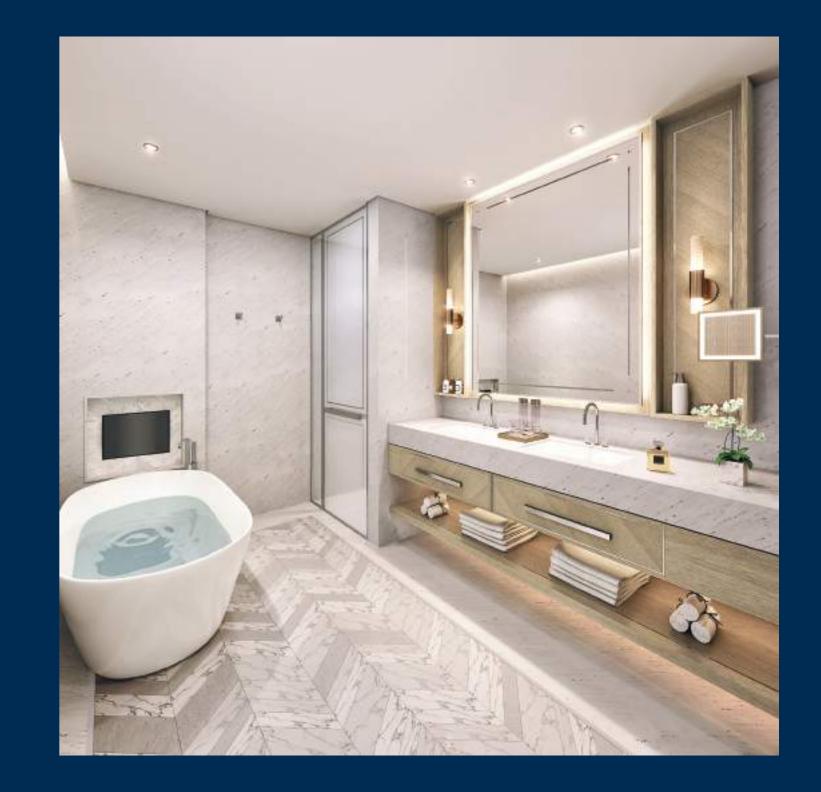

### ROOM WITH A VIEW.

Spacious, elegant and with the biggest sea view of anywhere in Dubai, the worst thing about these apartments is leaving them. Starting from the 11th to the 30th floor, your slice of paradise is here for the taking. Super high ceilings (3.7m), 90m of seafront views, high-end kitchens and bathrooms with all the fixtures and fittings you desire. A pretty special place to call home.