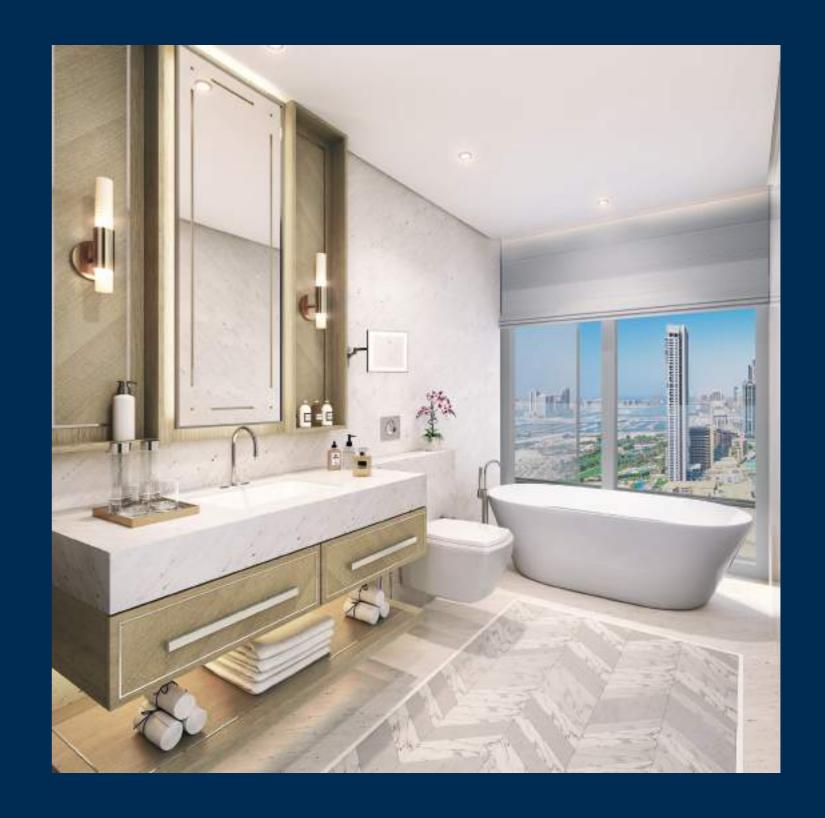

### ROOM WITH A VIEW.

Spacious, elegant and with the biggest sea view of anywhere in Dubai, the worst thing about these apartments is leaving them. Starting from the 11th to the 30th floor, your slice of paradise is here for the taking. Super high ceilings (3.7m), 90m of seafront views, high-end kitchens and bathrooms with all the fixtures and fittings you desire. A pretty special place to call home.