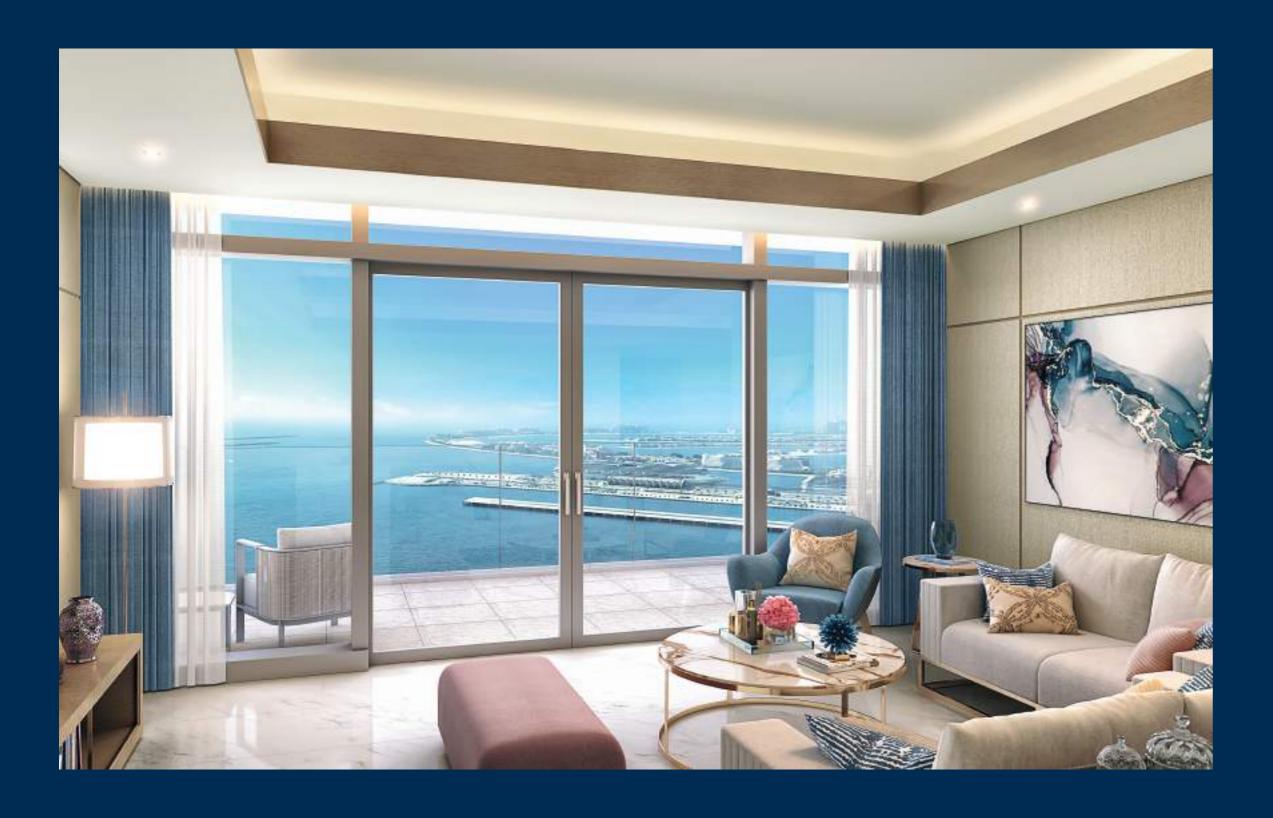

### ROOM WITH A VIEW.

Spacious, elegant and with the biggest sea view of anywhere in Dubai, the worst thing about these apartments is leaving them. Starting from the 11th to the 30th floor, your slice of paradise is here for the taking. Super high ceilings (3.7m), 90m of seafront views, high-end kitchens and bathrooms with all the fixtures and fittings you desire. A pretty special place to call home.

### KEYS TO THE KINGDOM.

With panoramic views over the ocean, a private beach, residential lobby concierge and a glass elevator right to your front door, why holiday at the most exclusive address in Dubai when you can live here instead. Did we mention watching sun set into ocean every day of the year?