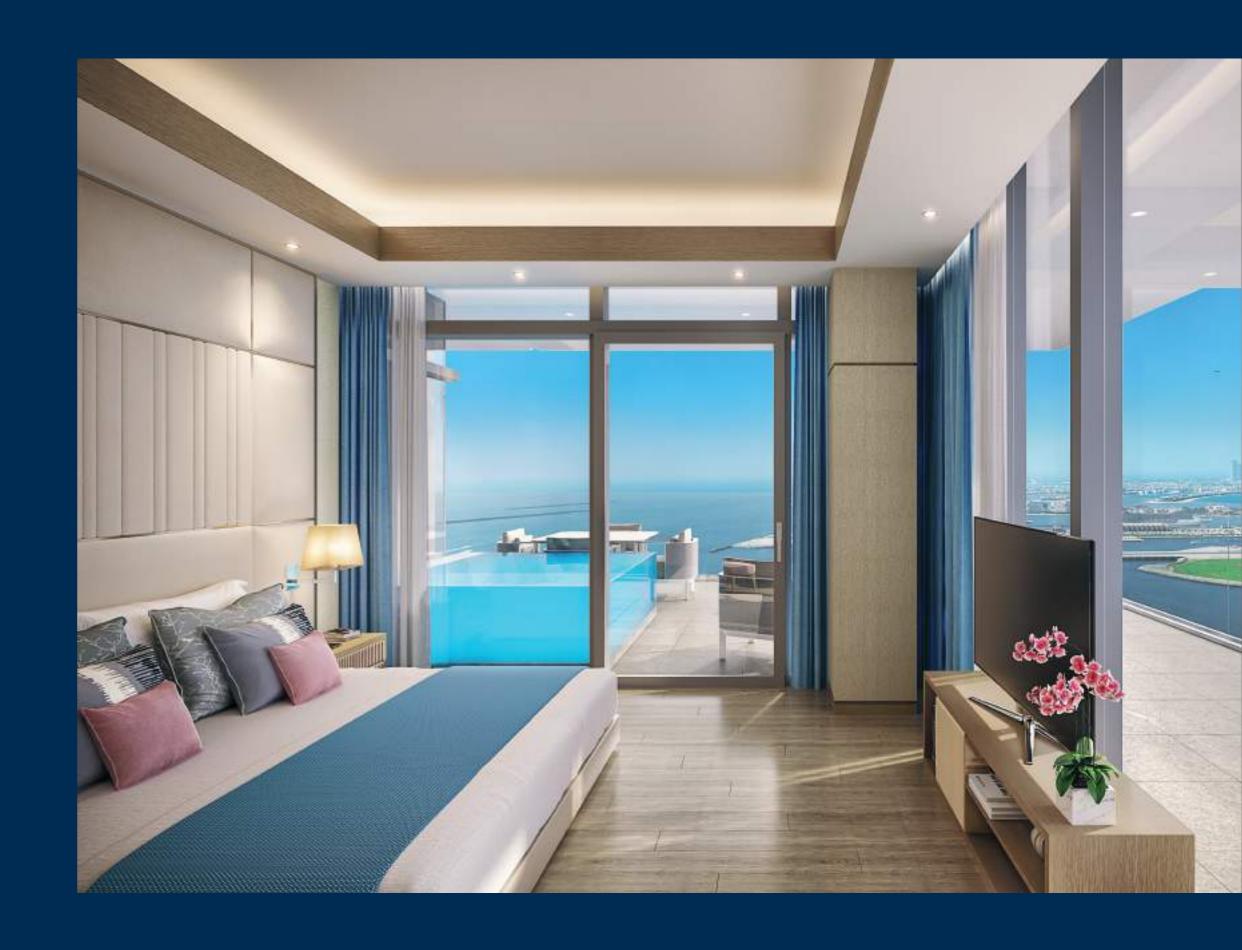

### KEYS TO THE KINGDOM.

With panoramic views over the ocean, a private beach, residential lobby concierge and a glass elevator right to your front door, why holiday at the most exclusive address in Dubai when you can live here instead. Did we mention watching sun set into ocean every day of the year?

### ROOM WITH A VIEW.

Spacious, elegant and with the biggest sea view of anywhere in Dubai, the worst thing about these apartments is leaving them. Starting from the 11th to the 30th floor, your slice of paradise is here for the taking. Super high ceilings (3.7m), 90m of seafront views, high-end kitchens and bathrooms with all the fixtures and fittings you desire. A pretty special place to call home.