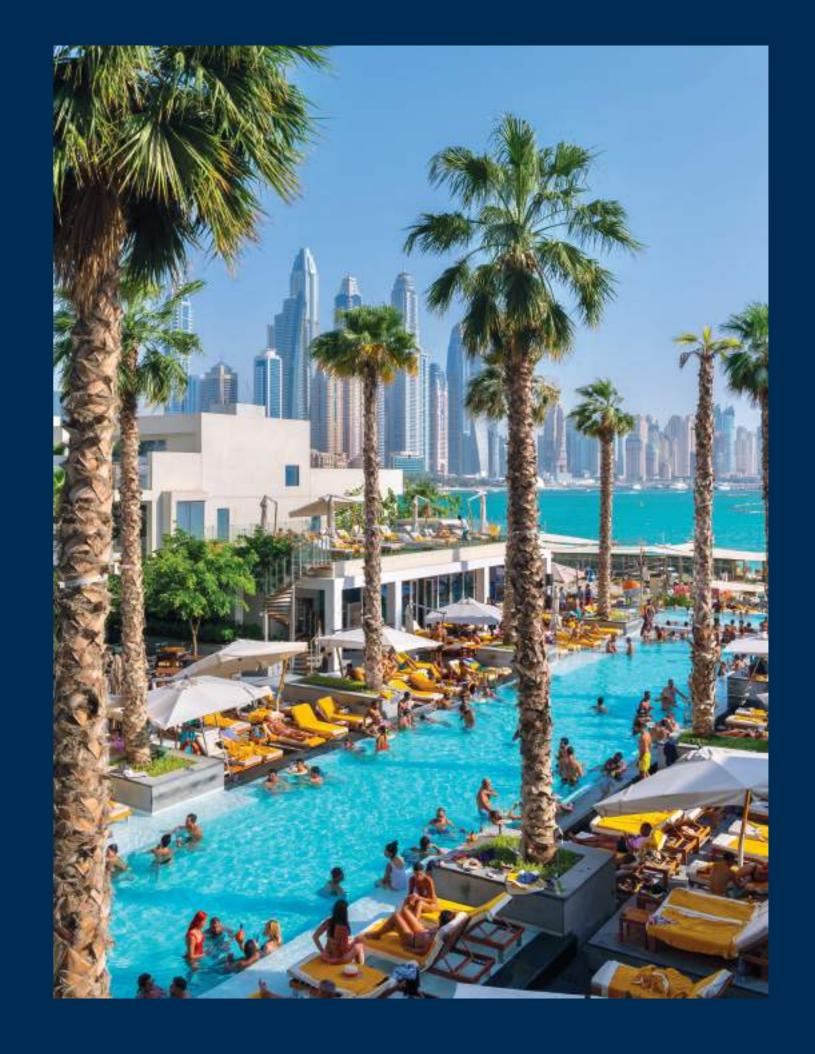

## MAIN POOL. The place to splash out.

The beating heart of the hotel, poolside is where you want to be and be seen. With uninterrupted views of the stunning ocean, this palm-lined pool is the perfect place to party, get some rays or to just lie back and take in the wonder of it all.

## BEACH CLUB. Grab life by the beach.

Beachside glamour means world-class cocktails, somewhere to see and be seen. Shady cabanas, sunny swims and food to float your imagination. Why lie low when you can reach the heights?