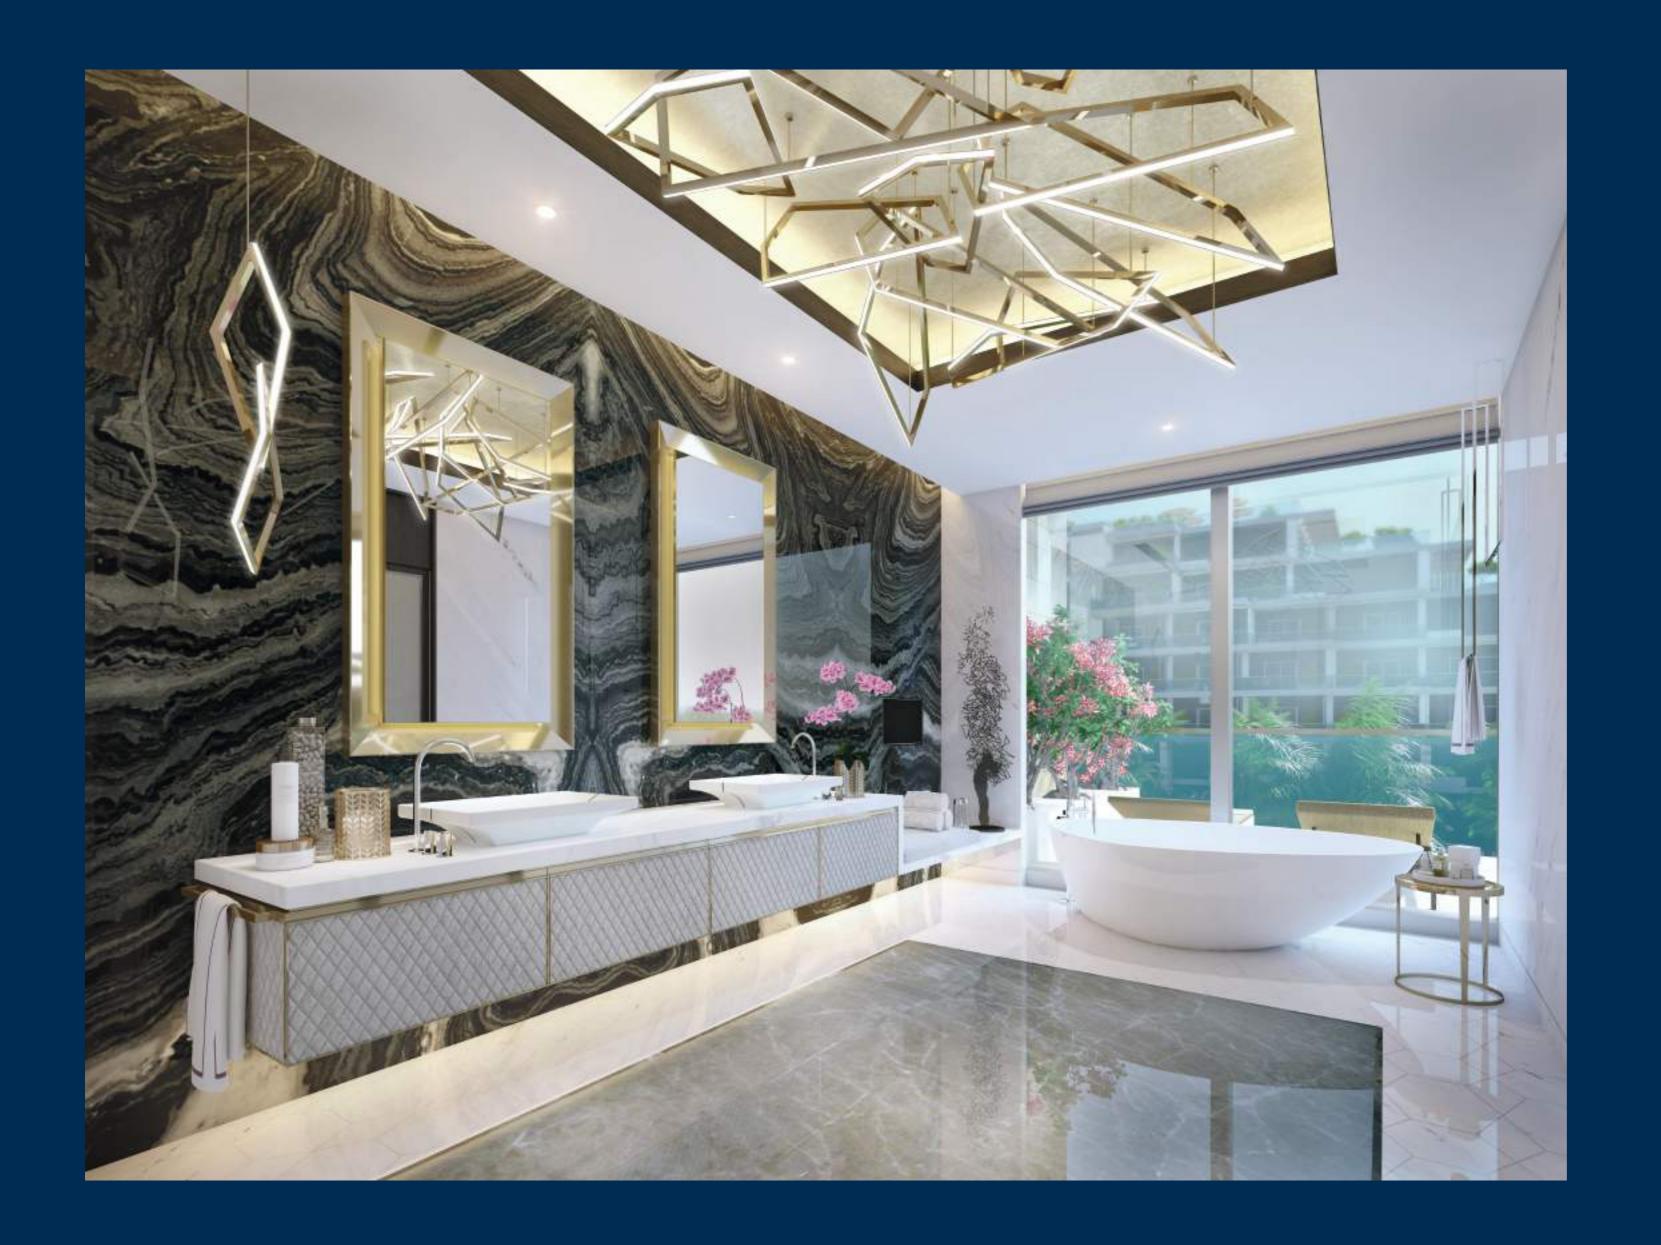

### ROOM WITH A VIEW.

Spacious, elegant and with the biggest sea view of anywhere in Dubai, the worst thing about these apartments is leaving them. Starting from the 11th to the 30th floor, your slice of paradise is here for the taking. Super high ceilings (3.7m), 90m of seafront views, high-end kitchens and bathrooms with all the fixtures and fittings you desire. A pretty special place to call home.