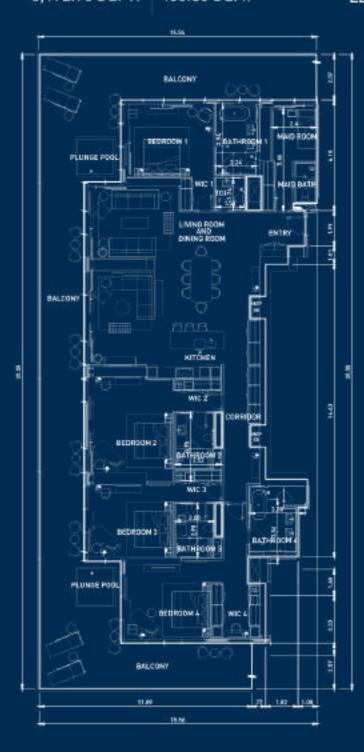

# 4 BEDROOM UNIT 2403

| INDOOR     | 3,393.24 SQFT. | 315.24 SQM. |
|------------|----------------|-------------|
| OUTDOOR    | 1,779.50 SQFT. | 165.32 SQM. |
| TOTAL AREA | 5.172.75 SQFT. | 480.56 SOM. |

Note: This is a conceptual plan and the dimensions are tentative subject to further design development. The Buyer understands and accepts the reasonable potential variance regarding the dimensions.

LEVEL 22 KEY PLAN