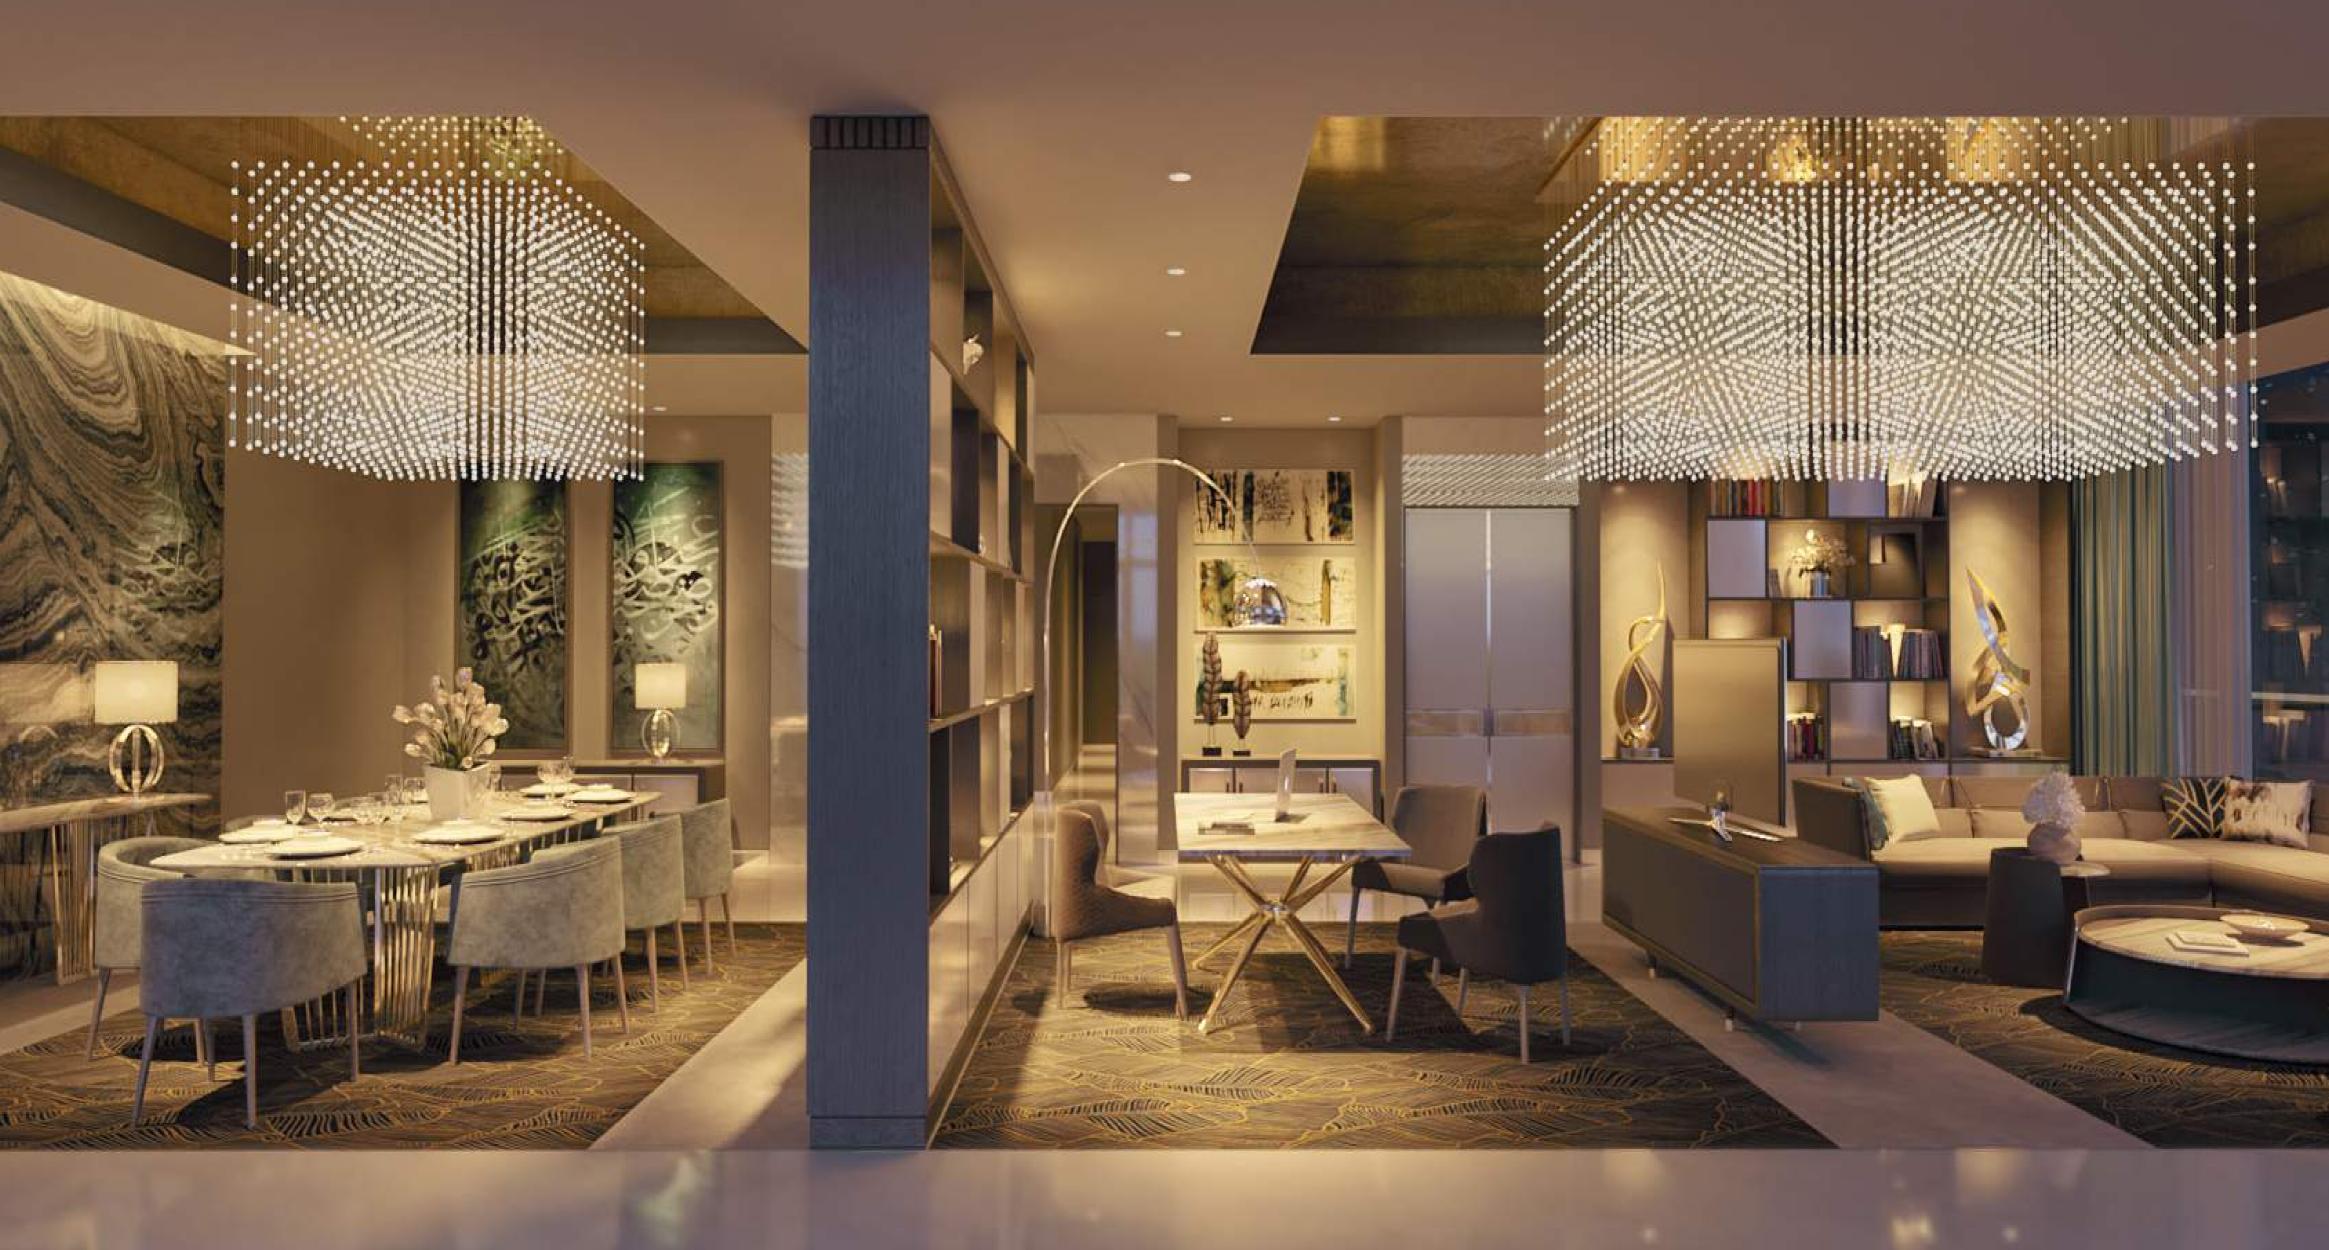

### KEYS TO THE KINGDOM.

With panoramic views over the ocean, a private beach, residential lobby concierge and a glass elevator right to your front door, why holiday at the most exclusive address in Dubai when you can live here instead. Did we mention watching sun set into ocean every day of the year?

### ROOM WITH A VIEW.

Spacious, elegant and with the biggest sea view of anywhere in Dubai, the worst thing about these apartments is leaving them. Starting from the 11th to the 30th floor, your slice of paradise is here for the taking. Super high ceilings (3.7m), 90m of seafront views, high-end kitchens and bathrooms with all the fixtures and fittings you desire. A pretty special place to call home.