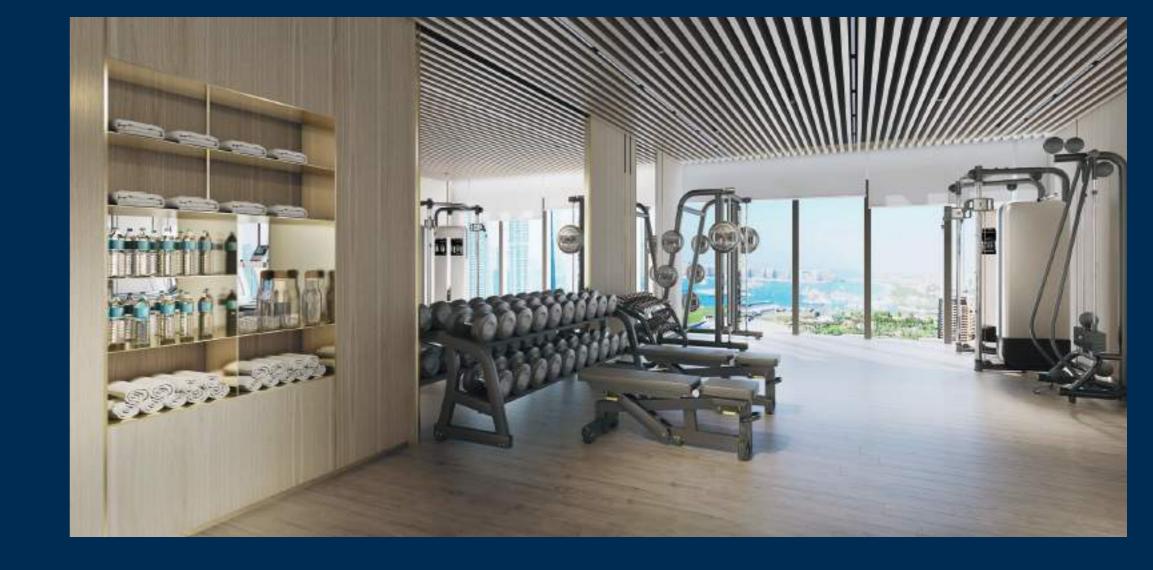

## INDOOR POOL & GYM. Stay in shape, in splendour.

When working out is this luxurious, you'll never want the session to end. Dive into crystal clear water, surrounded by Italian marble, chandeliers, fires and water fountains, bringing drama and luxury to your swim. Get energized in the gym with endless views over Dubai and the surrounding ocean. All the latest equipment, all in one place.

## OUTDOOR GYM. Get pumped in paradise.

Workout in wonder in our outdoor gym of dreams. Spread out over 7,000 sq ft, this super luxurious space could be the best gym session you ever have. Views for miles. Lungfuls of fresh air, all the equipment you could ask for. Pumped already?