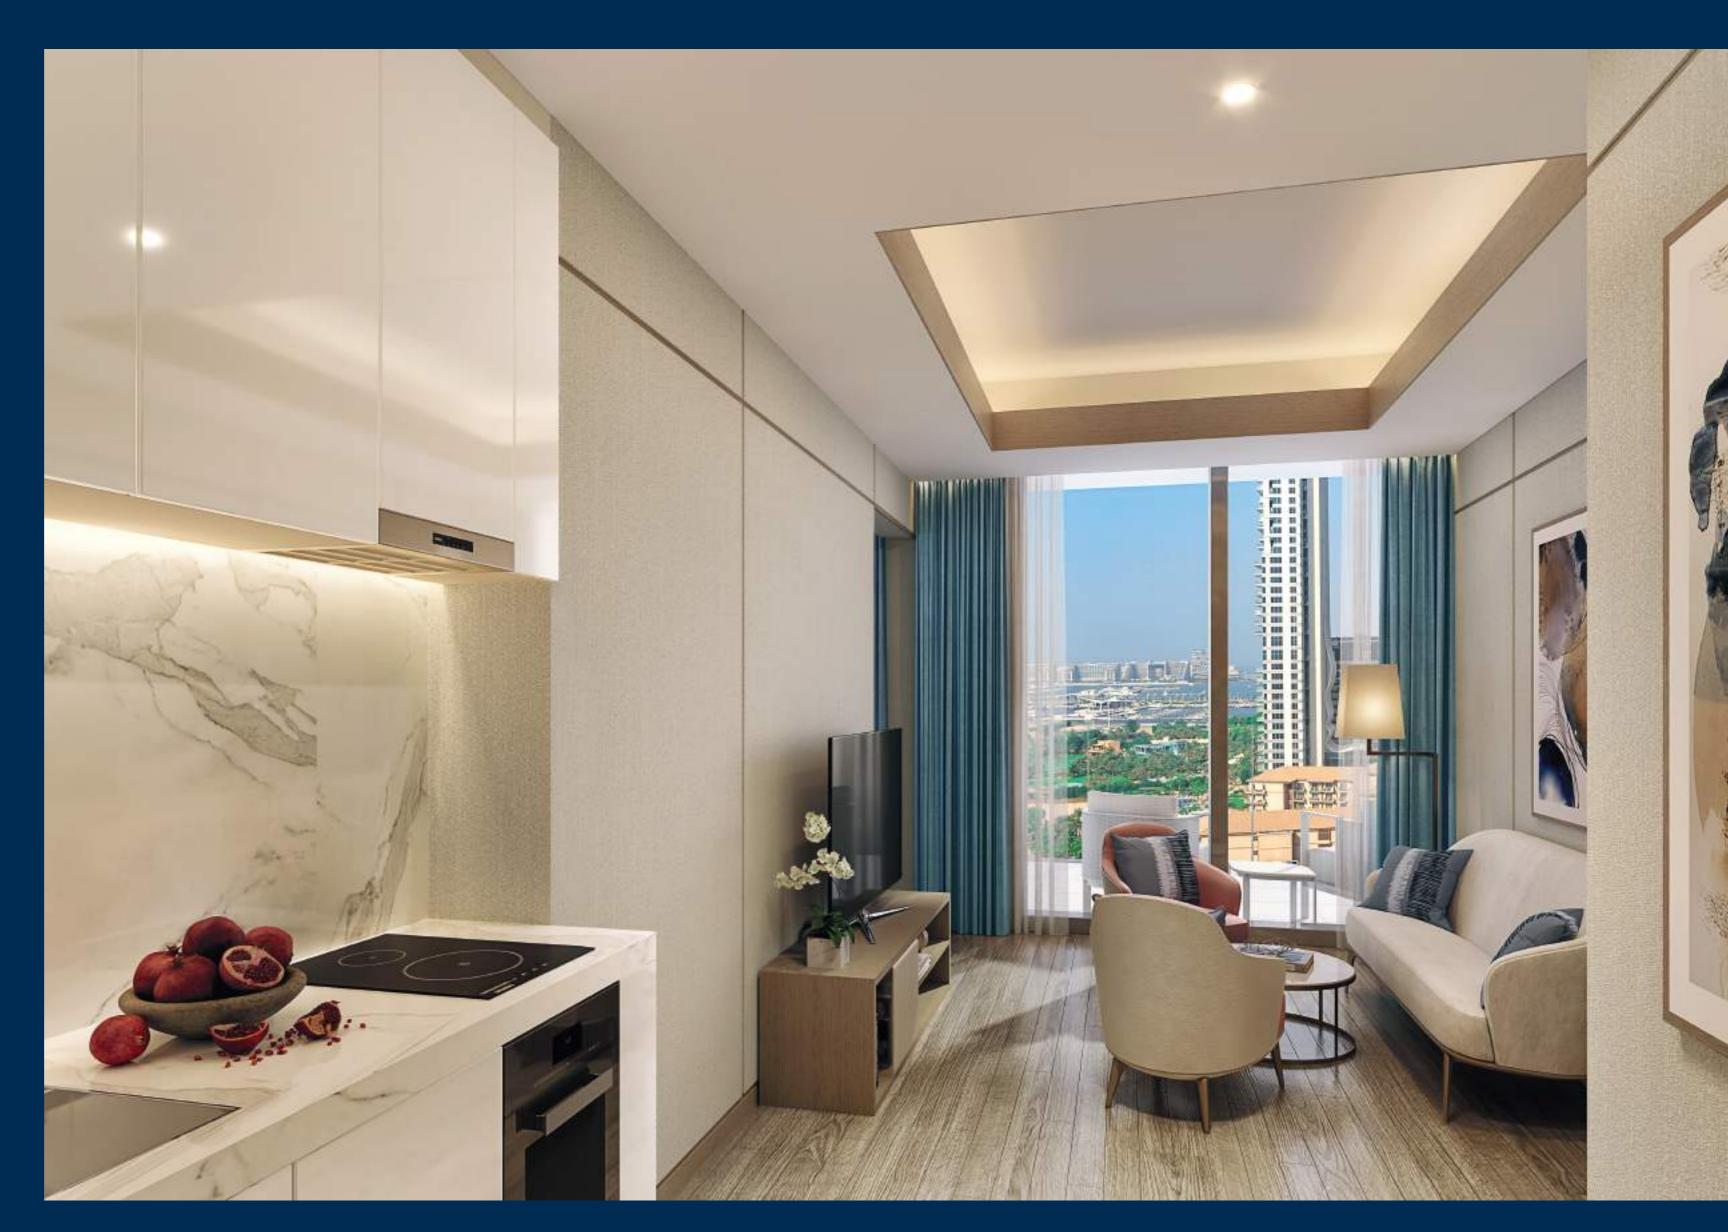

### ROOM WITH A VIEW.

Spacious, elegant and with the biggest sea view of anywhere in Dubai, the worst thing about these apartments is leaving them. Starting from the 11th to the 30th floor, your slice of paradise is here for the taking. Super high ceilings (3.7m), 90m of seafront views, high-end kitchens and bathrooms with all the fixtures and fittings you desire. A pretty special place to call home.

LEVEL 12 STUDIO RESIDENCE.

LEVEL 22 STUDIO RESIDENCE.

BALCONY STUDIO RESIDENCE.