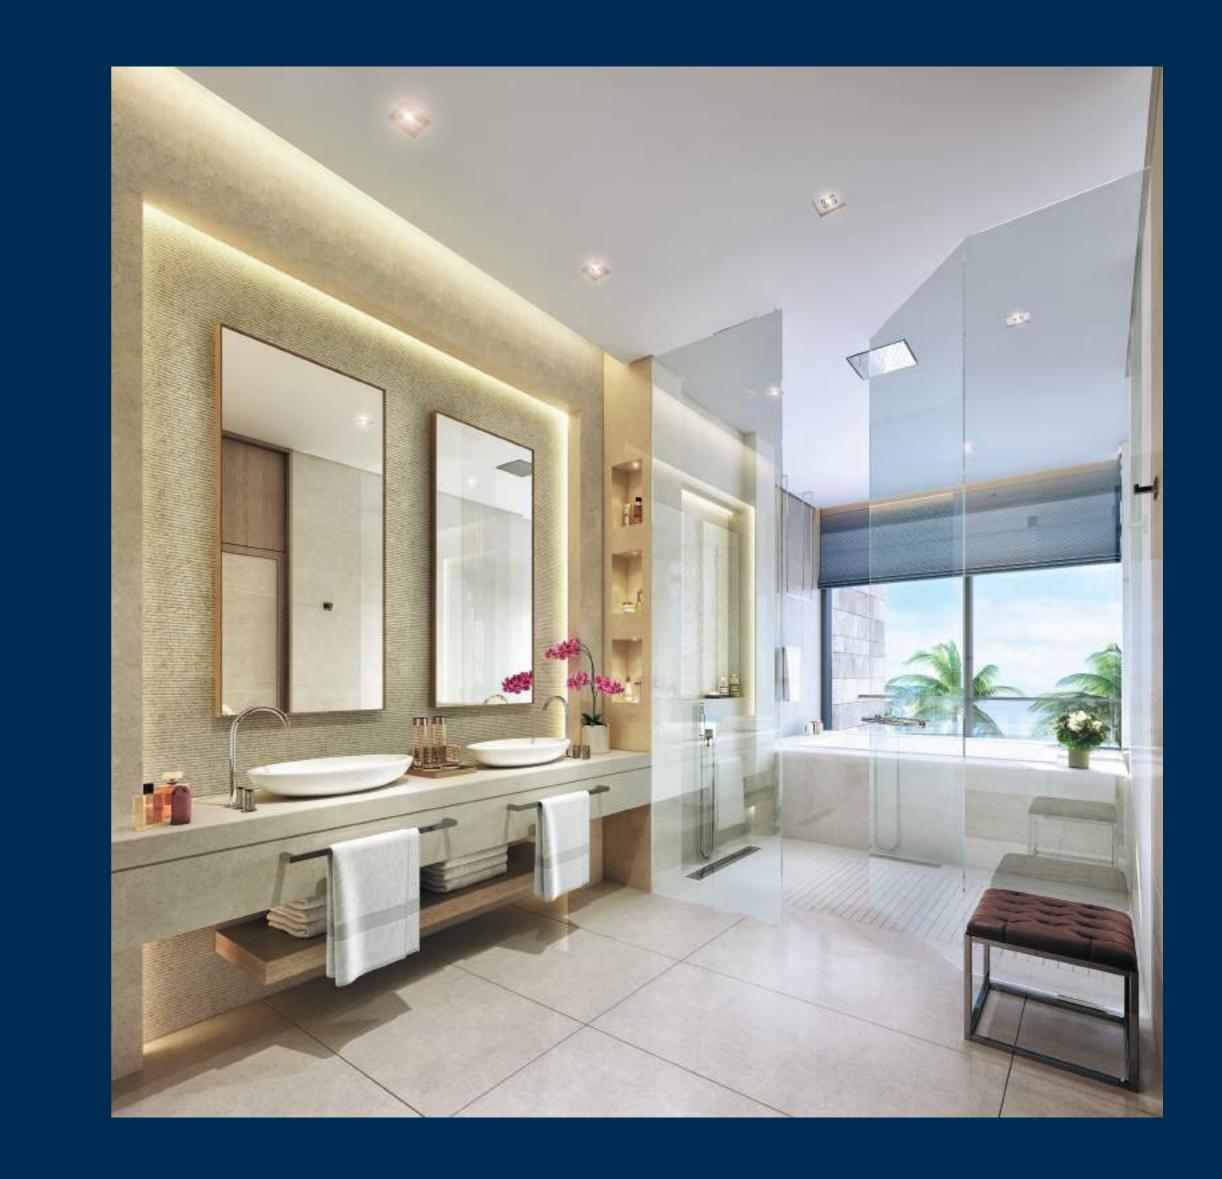

### ROOM WITH A VIEW.

Spacious, elegant and with the biggest sea view of anywhere in Dubai, the worst thing about these apartments is leaving them. Starting from the 11th to the 30th floor, your slice of paradise is here for the taking. Super high ceilings (3.7m), 90m of seafront views, high-end kitchens and bathrooms with all the fixtures and fittings you desire. A pretty special place to call home.