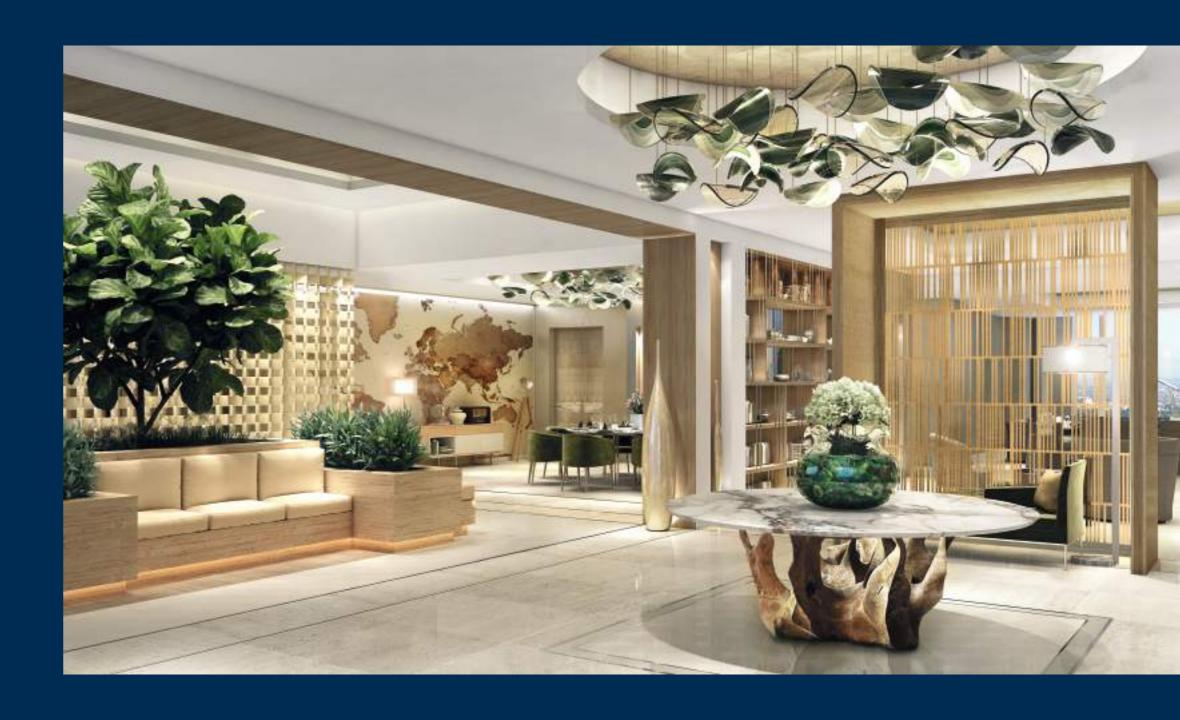

# LOBBY. When you've arrived you know you've arrived.

Cool. Dazzling. Opulent. The lobby is a gateway to a spectacular time. Marble floors and sensational chandeliers. Sit where you can be seen. Or where you can't and watch the world flow by.