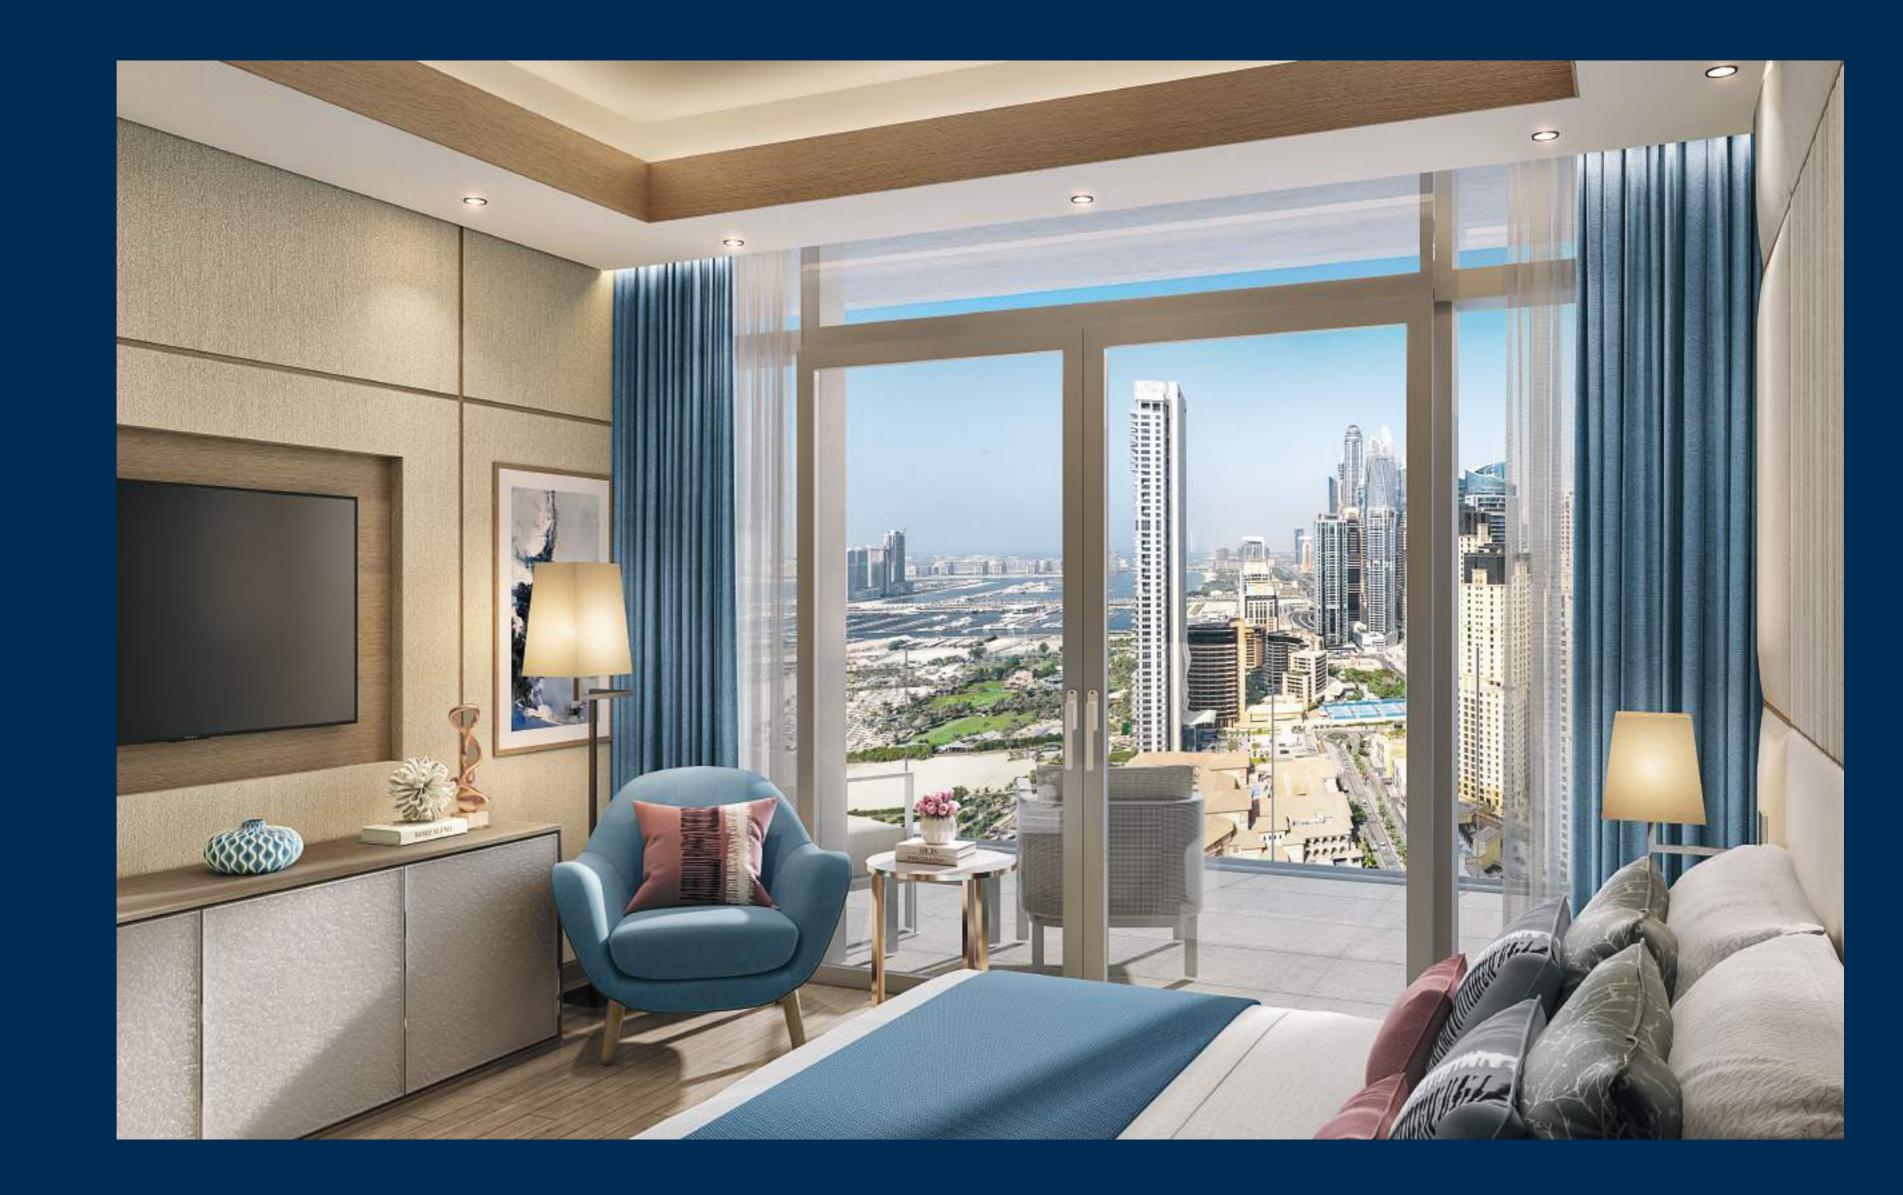

### ROOM WITH A VIEW.

Spacious, elegant and with the biggest sea view of anywhere in Dubai, the worst thing about these apartments is leaving them. Starting from the 11th to the 30th floor, your slice of paradise is here for the taking. Super high ceilings (3.7m), 90m of seafront views, high-end kitchens and bathrooms with all the fixtures and fittings you desire. A pretty special place to call home.