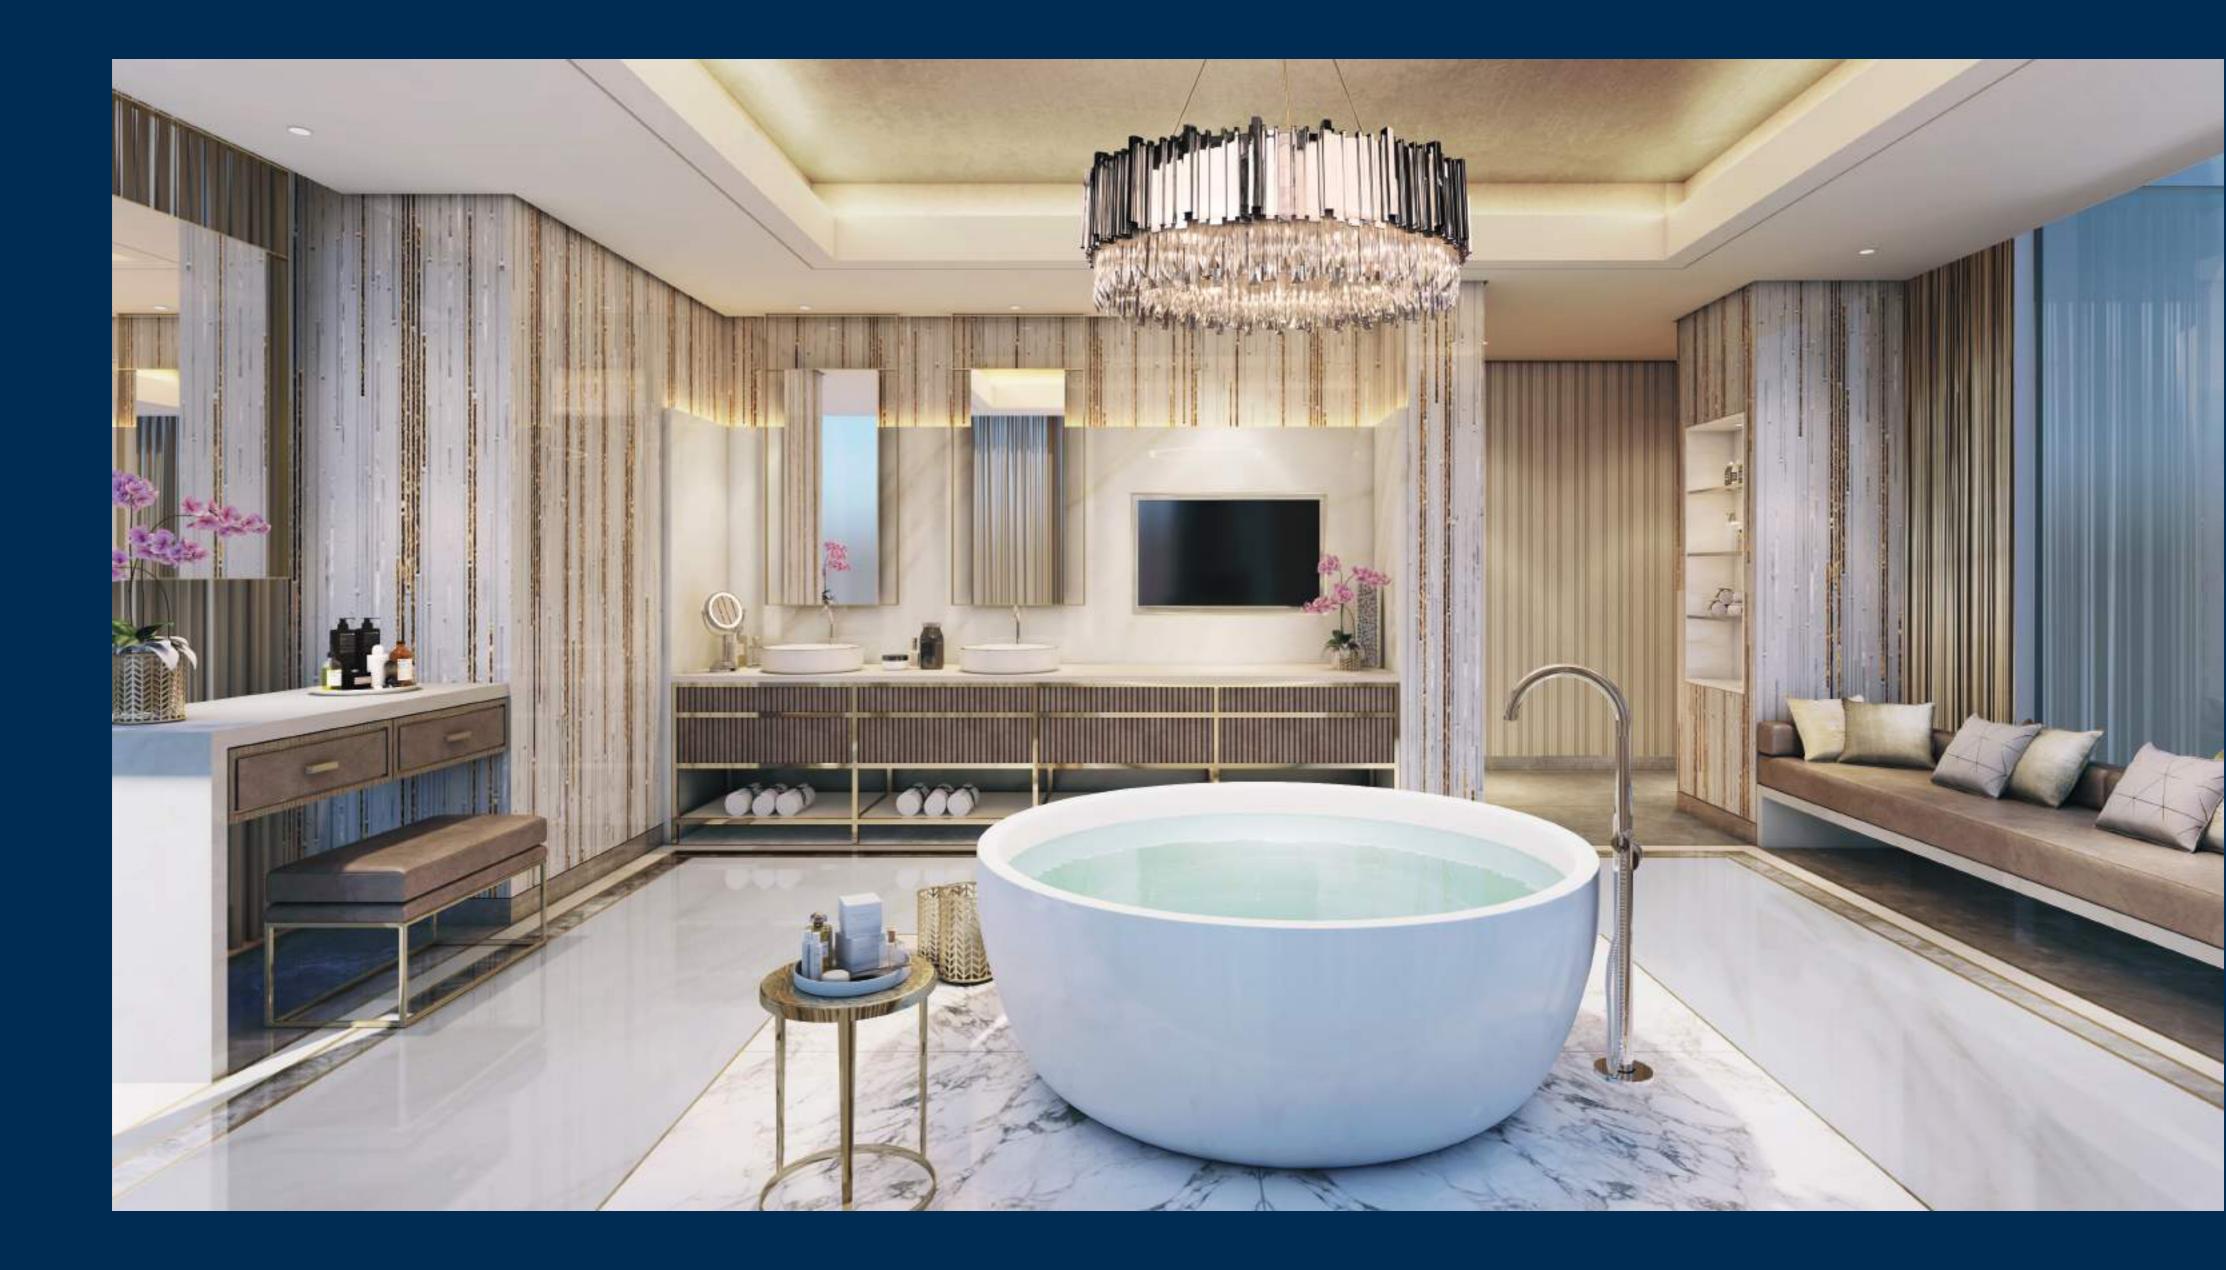

### ROOM WITH A VIEW.

Spacious, elegant and with the biggest sea view of anywhere in Dubai, the worst thing about these apartments is leaving them. Starting from the 11th to the 30th floor, your slice of paradise is here for the taking. Super high ceilings (3.7m), 90m of seafront views, high-end kitchens and bathrooms with all the fixtures and fittings you desire. A pretty special place to call home.