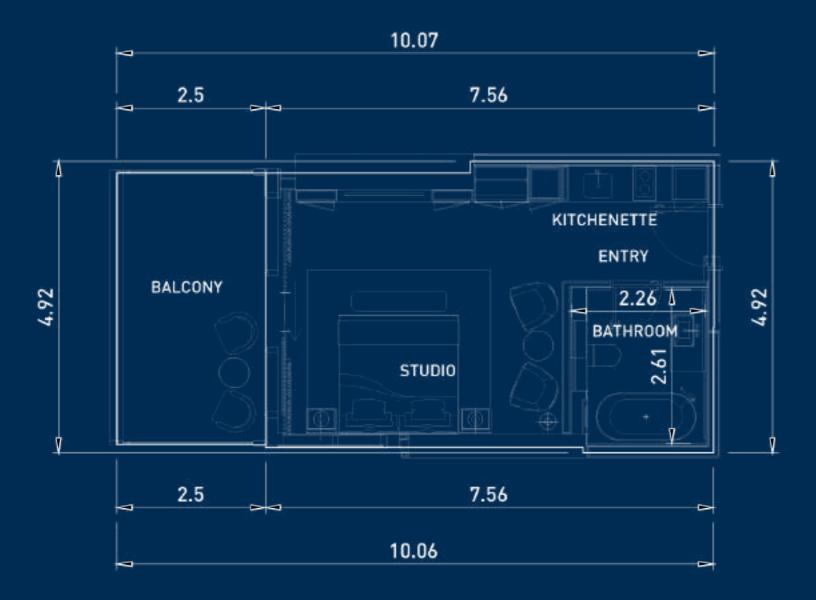

## STUDIO UNIT 1201

INDOOR **TOTAL AREA**  711.82 SQFT. 66.13 SQM. 711.82 SQFT. 66.13 SQM.

LEVEL 12 KEY PLAN

Note: This is a conceptual plan and the dimensions are tentative subject to further design development. The Buyer understands and accepts the reasonable potential variance regarding the dimensions.

All dimensions are in meters.