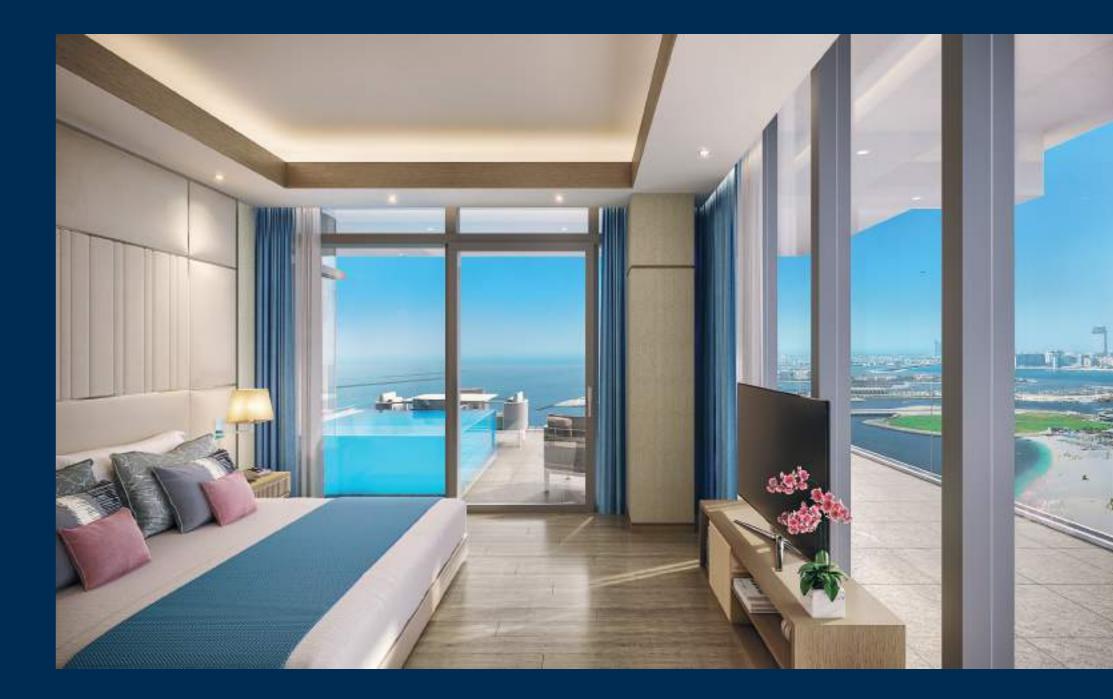

### KEYS TO THE KINGDOM.

With panoramic views over the ocean, a private beach, residential lobby concierge and a glass elevator right to your front door, why holiday at the most exclusive address in Dubai when you can live here instead. Did we mention watching sun set into ocean every day of the year?

### ROOM WITH A VIEW.

Spacious, elegant and with the biggest sea view of anywhere in Dubai, the worst thing about these apartments is leaving them. Starting from the 11th to the 30th floor, your slice of paradise is here for the taking. Super high ceilings (3.7m), 90m of seafront views, high-end kitchens and bathrooms with all the fixtures and fittings you desire. A pretty special place to call home.