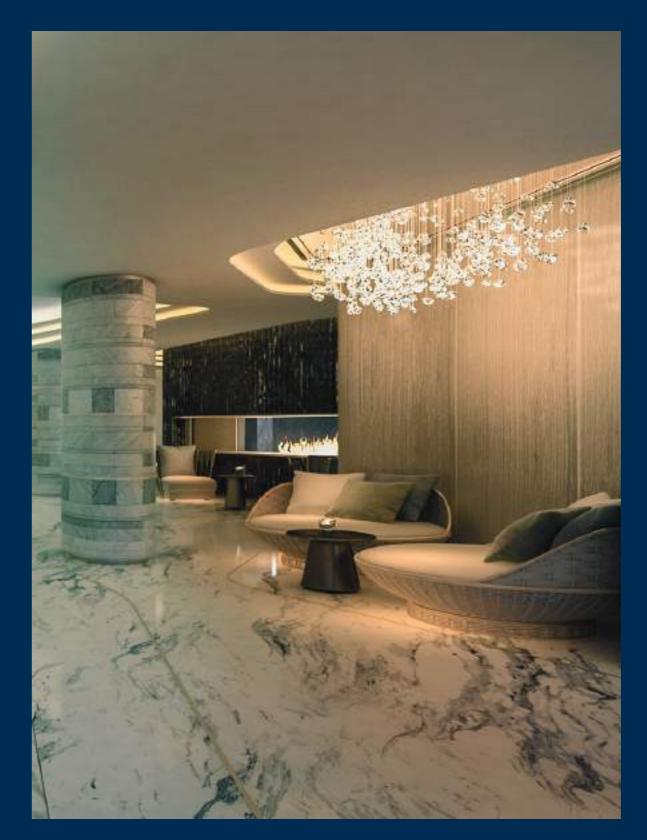

# LOBBY. When you've arrived you know you've arrived.

Cool. Dazzling. Opulent. The lobby is a gateway to a spectacular time. Marble floors and sensational chandeliers. Sit where you can be seen. Or where you can't and watch the world flow by.