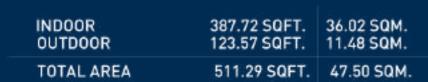

## STUDIO UNIT 1201

INDOOR **TOTAL AREA**  711.82 SQFT. 66.13 SQM. 711.82 SQFT. 66.13 SQM.

LEVEL 12 KEY PLAN

Note: This is a conceptual plan and the dimensions are tentative subject to further design development. The Buyer understands and accepts the reasonable potential variance regarding the dimensions.