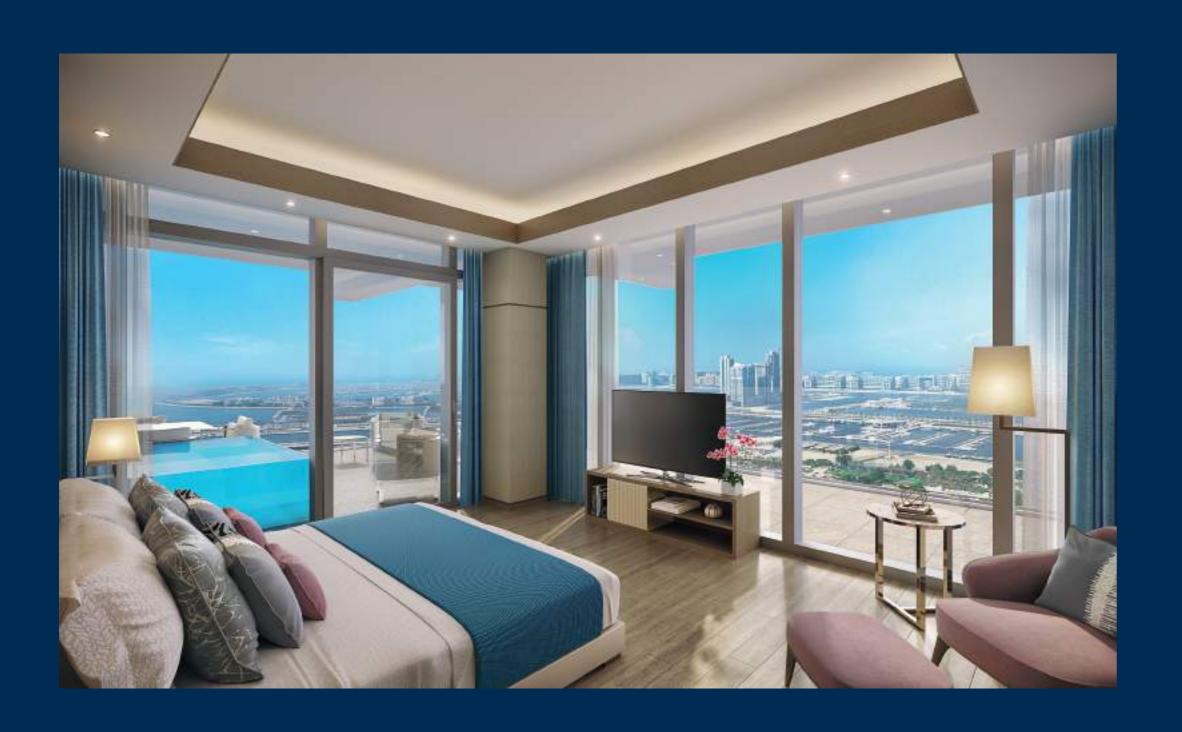

### KEYS TO THE KINGDOM.

With panoramic views over the ocean, a private beach, residential lobby concierge and a glass elevator right to your front door, why holiday at the most exclusive address in Dubai when you can live here instead. Did we mention watching sun set into ocean every day of the year?

### ROOM WITH A VIEW.

Spacious, elegant and with the biggest sea view of anywhere in Dubai, the worst thing about these apartments is leaving them. Starting from the 11th to the 30th floor, your slice of paradise is here for the taking. Super high ceilings (3.7m), 90m of seafront views, high-end kitchens and bathrooms with all the fixtures and fittings you desire. A pretty special place to call home.