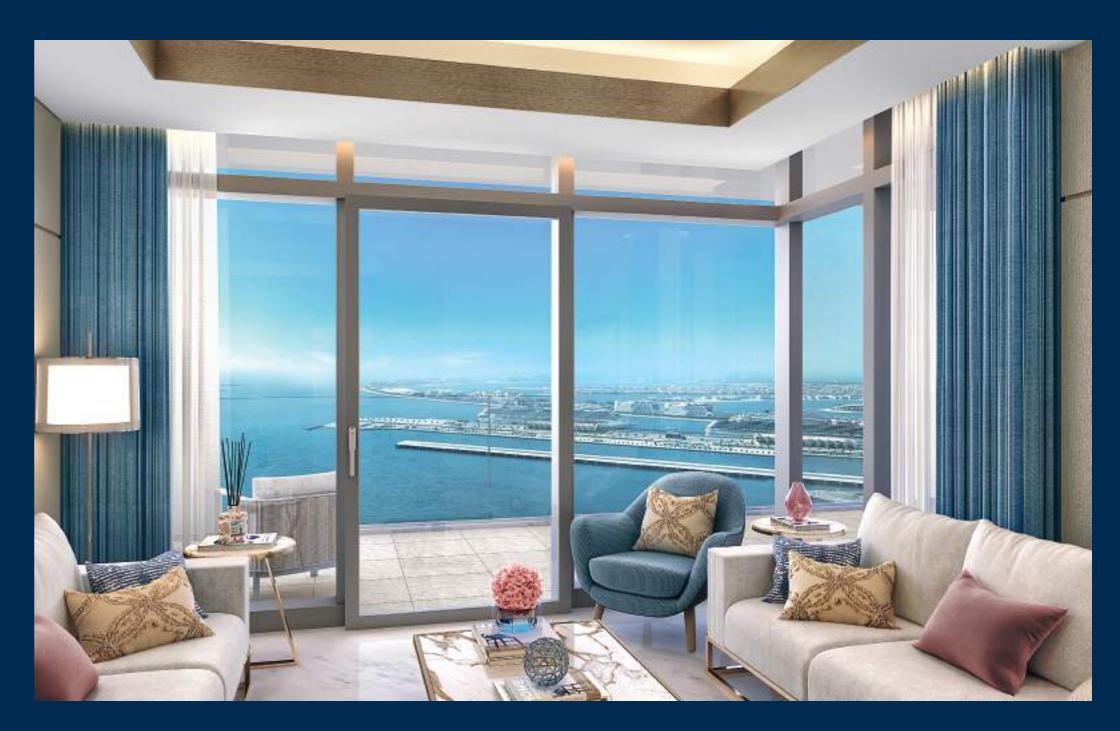

### KEYS TO THE KINGDOM.

With panoramic views over the ocean, a private beach, residential lobby concierge and a glass elevator right to your front door, why holiday at the most exclusive address in Dubai when you can live here instead. Did we mention watching sun set into ocean every day of the year?

### ROOM WITH A VIEW.

Spacious, elegant and with the biggest sea view of anywhere in Dubai, the worst thing about these apartments is leaving them. Starting from the 11th to the 30th floor, your slice of paradise is here for the taking. Super high ceilings (3.7m), 90m of seafront views, high-end kitchens and bathrooms with all the fixtures and fittings you desire. A pretty special place to call home.