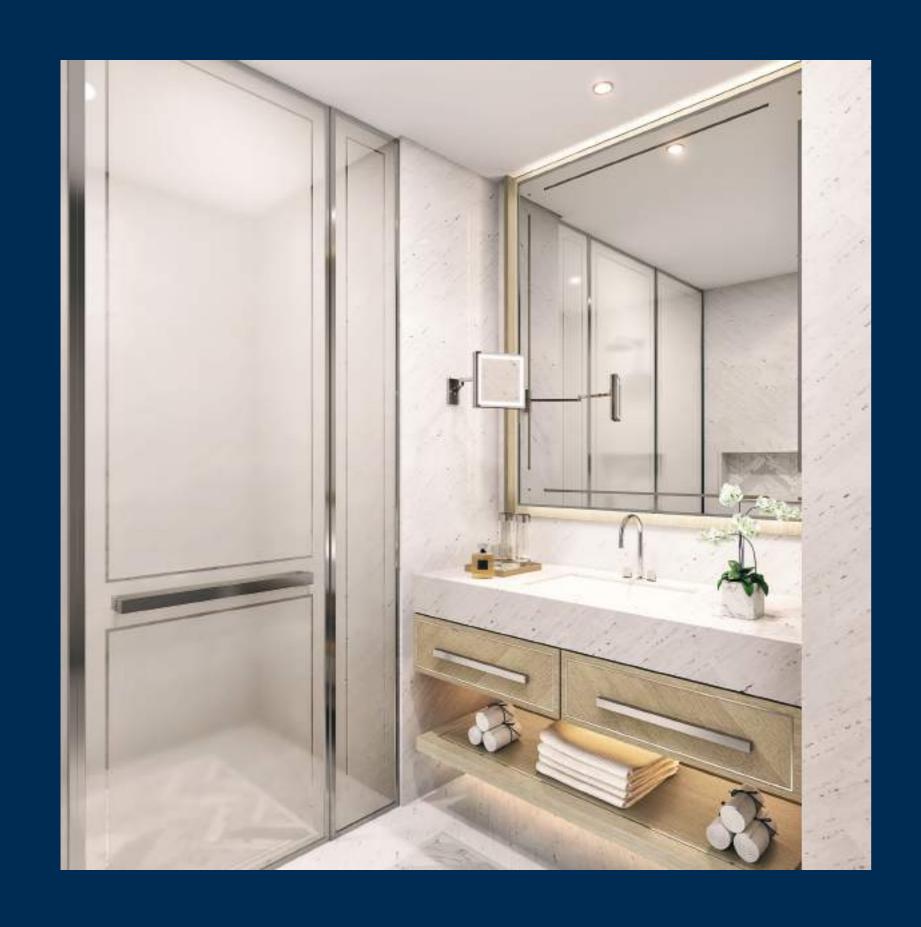

### ROOM WITH A VIEW.

Spacious, elegant and with the biggest sea view of anywhere in Dubai, the worst thing about these apartments is leaving them. Starting from the 11th to the 30th floor, your slice of paradise is here for the taking. Super high ceilings (3.7m), 90m of seafront views, high-end kitchens and bathrooms with all the fixtures and fittings you desire. A pretty special place to call home.