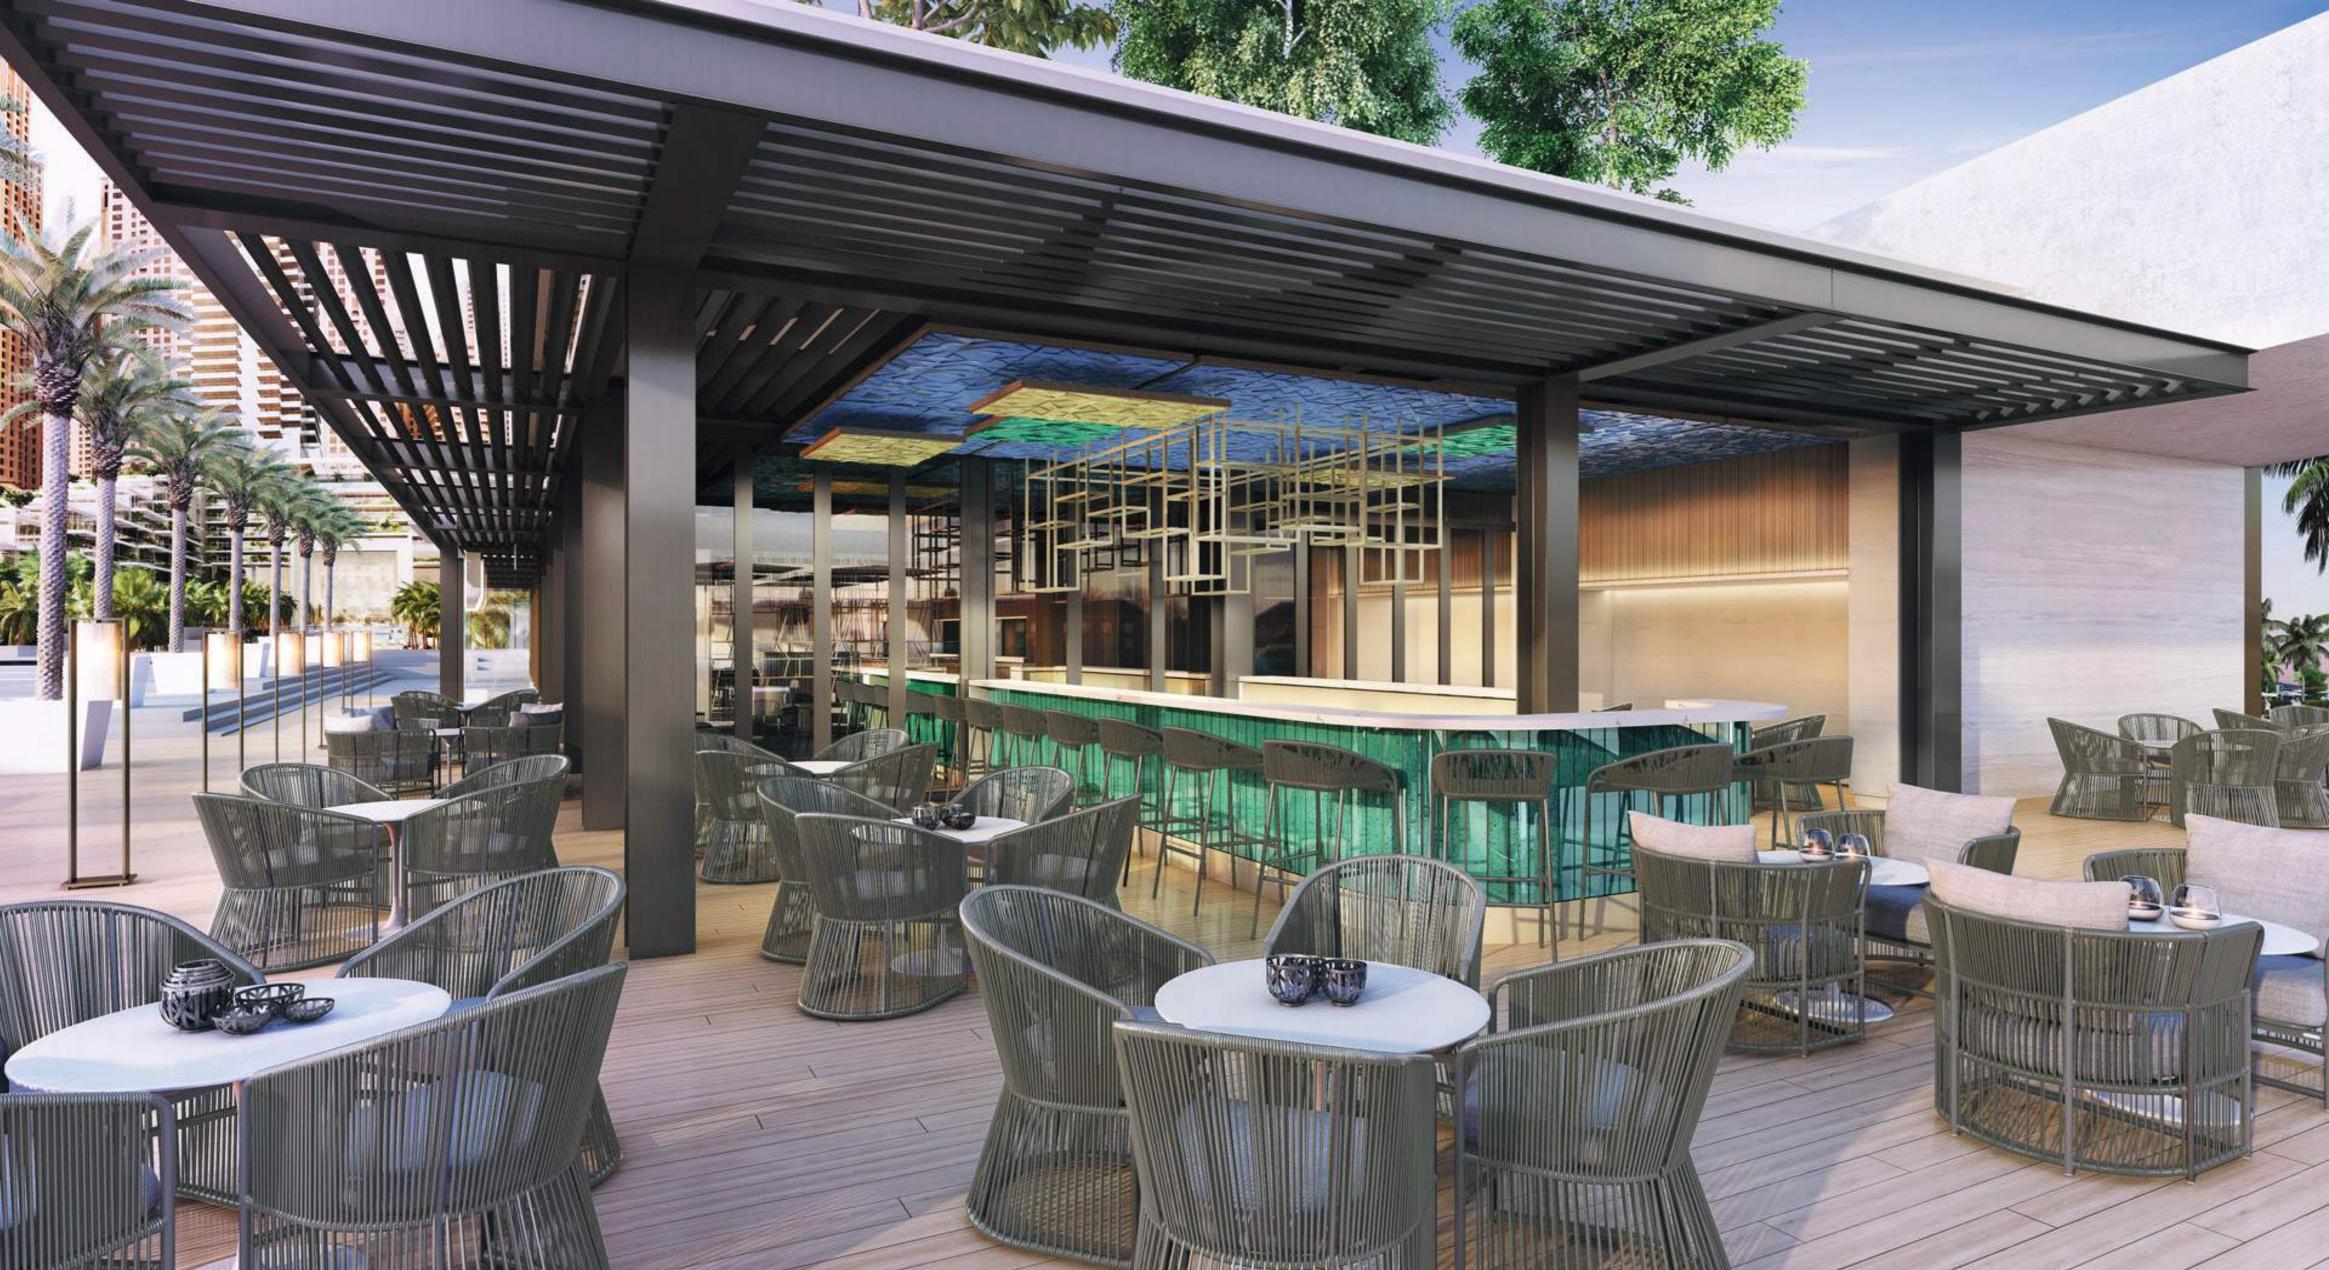

## BEACH CLUB. Grab life by the beach.

Beachside glamour means world-class cocktails, somewhere to see and be seen. Shady cabanas, sunny swims and food to float your imagination. Why lie low when you can reach the heights?

### POOL BAR & GRILL. Swim in. Chill Out.

Plunge into crisp blue water.
Then dive into delicious drinks and brilliant food perfectly prepared for an exquisite day by the pool.
Come as you are.