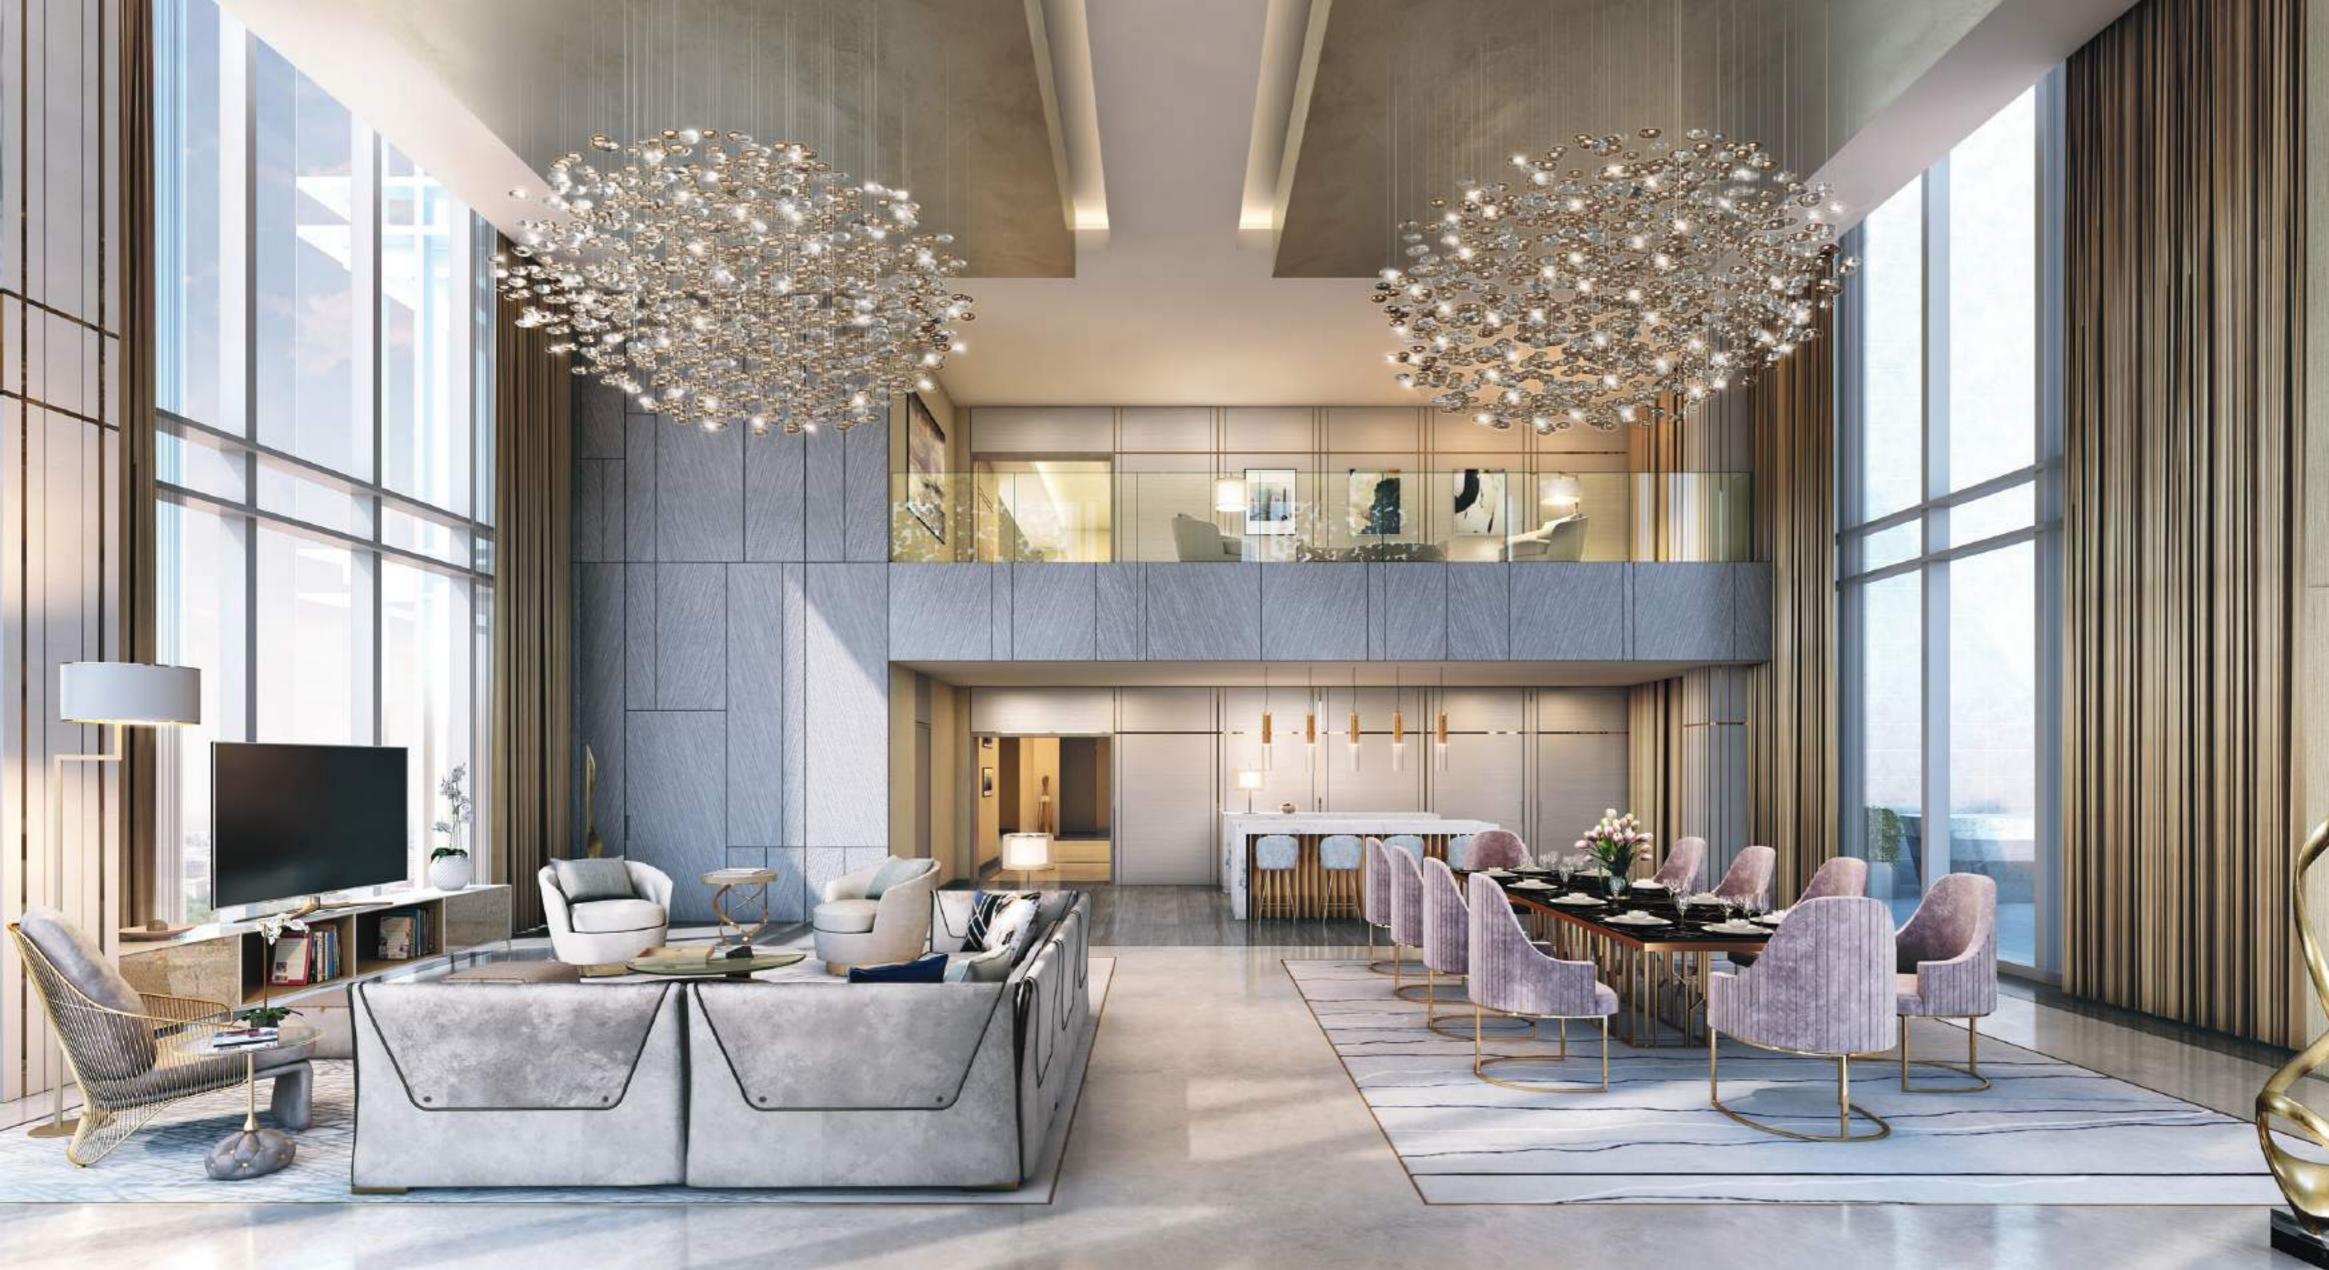

### ROOM WITH A VIEW.

Spacious, elegant and with the biggest sea view of anywhere in Dubai, the worst thing about these apartments is leaving them. Starting from the 11th to the 30th floor, your slice of paradise is here for the taking. Super high ceilings (3.7m), 90m of seafront views, high-end kitchens and bathrooms with all the fixtures and fittings you desire. A pretty special place to call home.

### KEYS TO THE KINGDOM.

With panoramic views over the ocean, a private beach, residential lobby concierge and a glass elevator right to your front door, why holiday at the most exclusive address in Dubai when you can live here instead. Did we mention watching sun set into ocean every day of the year?