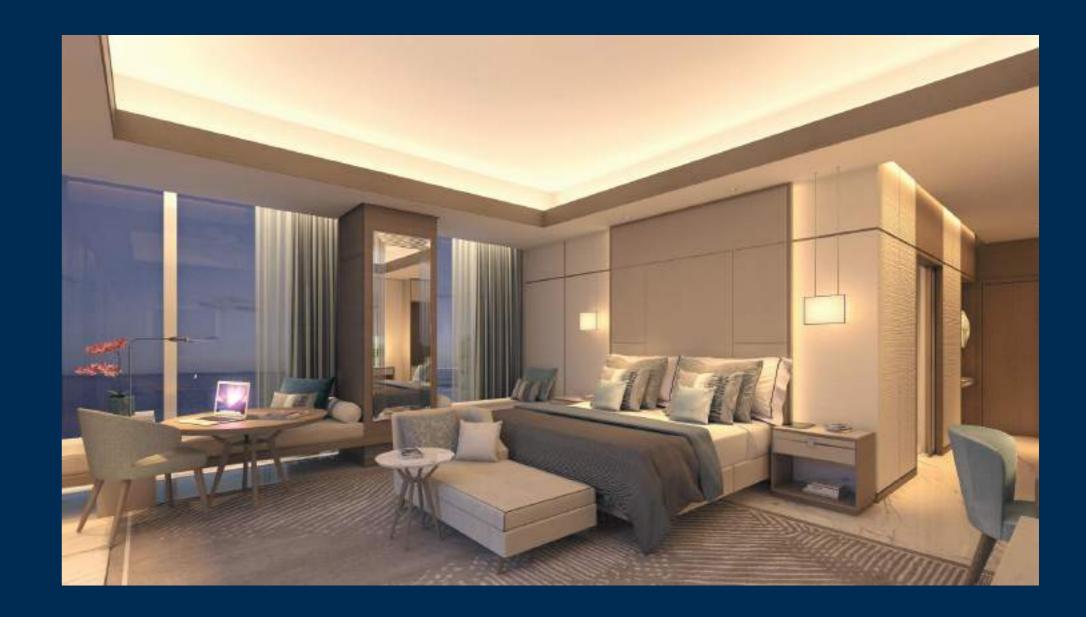

### ROOM WITH A VIEW.

Spacious, elegant and with the biggest sea view of anywhere in Dubai, the worst thing about these apartments is leaving them. Starting from the 11th to the 30th floor, your slice of paradise is here for the taking. Super high ceilings (3.7m), 90m of seafront views, high-end kitchens and bathrooms with all the fixtures and fittings you desire. A pretty special place to call home.