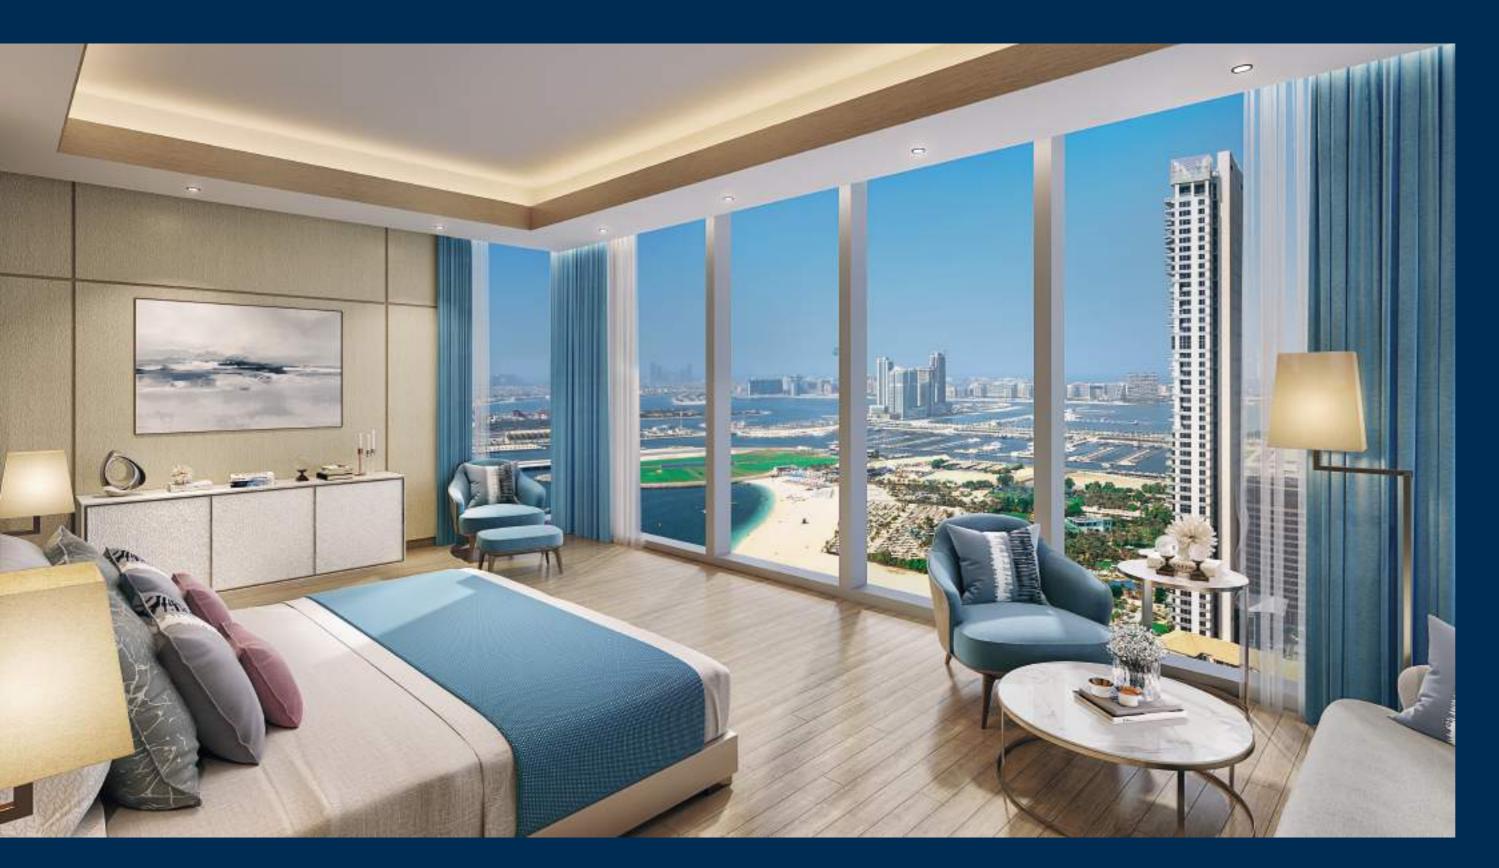

### ROOM WITH A VIEW.

Spacious, elegant and with the biggest sea view of anywhere in Dubai, the worst thing about these apartments is leaving them. Starting from the 11th to the 30th floor, your slice of paradise is here for the taking. Super high ceilings (3.7m), 90m of seafront views, high-end kitchens and bathrooms with all the fixtures and fittings you desire. A pretty special place to call home.