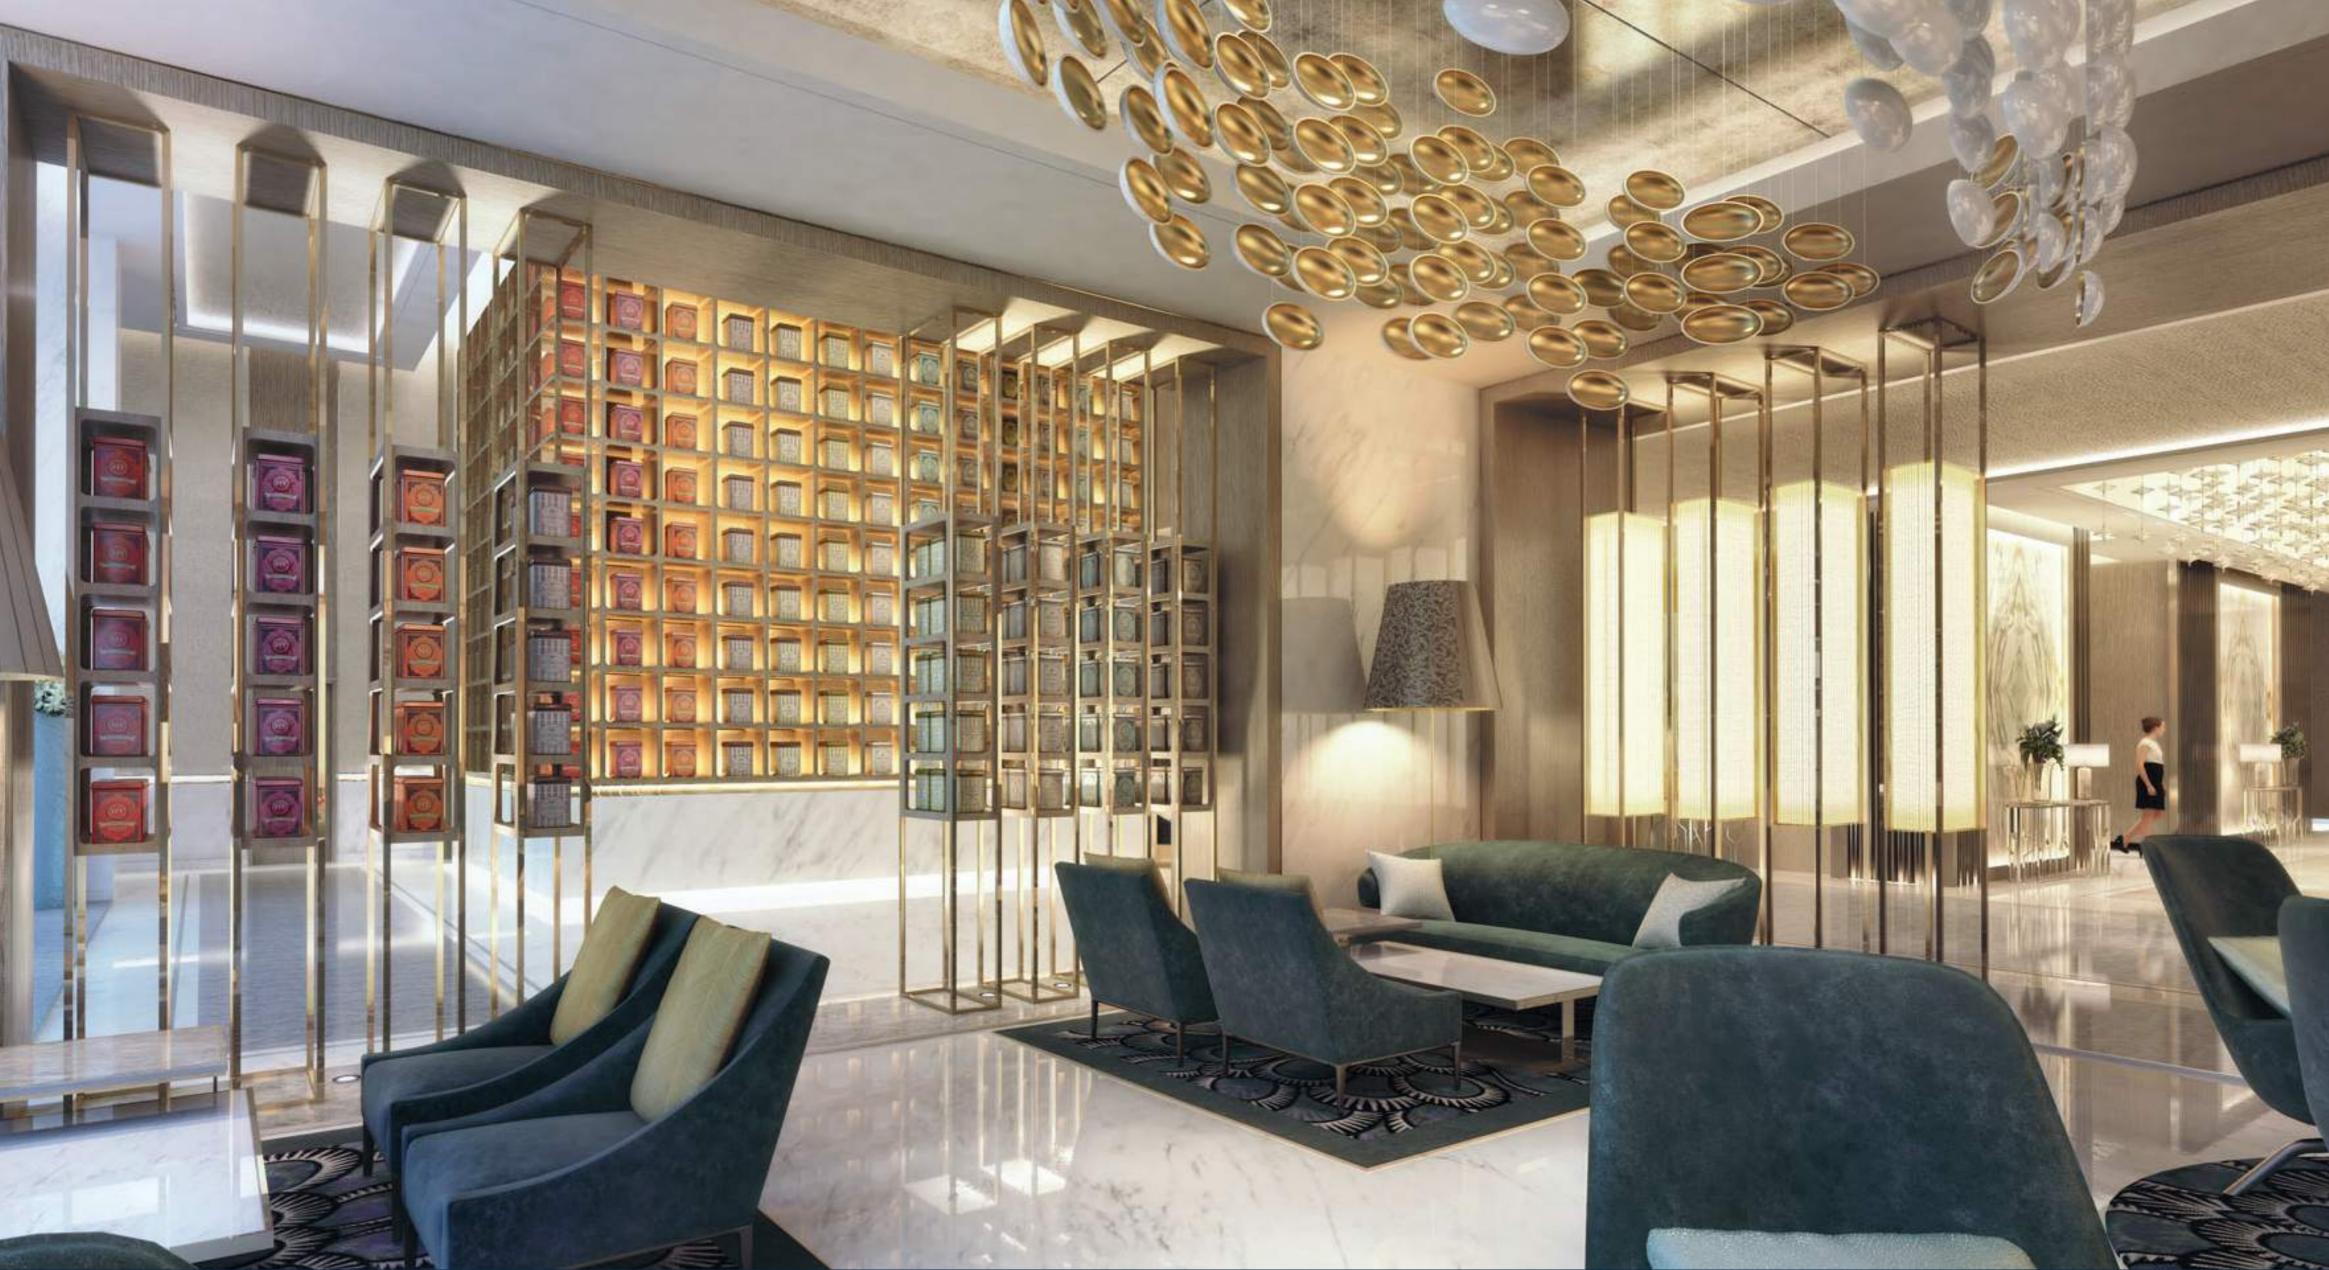

# LOBBY. When you've arrived you know you've arrived.

Cool. Dazzling. Opulent. The lobby is a gateway to a spectacular time. Marble floors and sensational chandeliers. Sit where you can be seen. Or where you can't and watch the world flow by.

CABIN LIFT.

SUITES CORRIDOR.