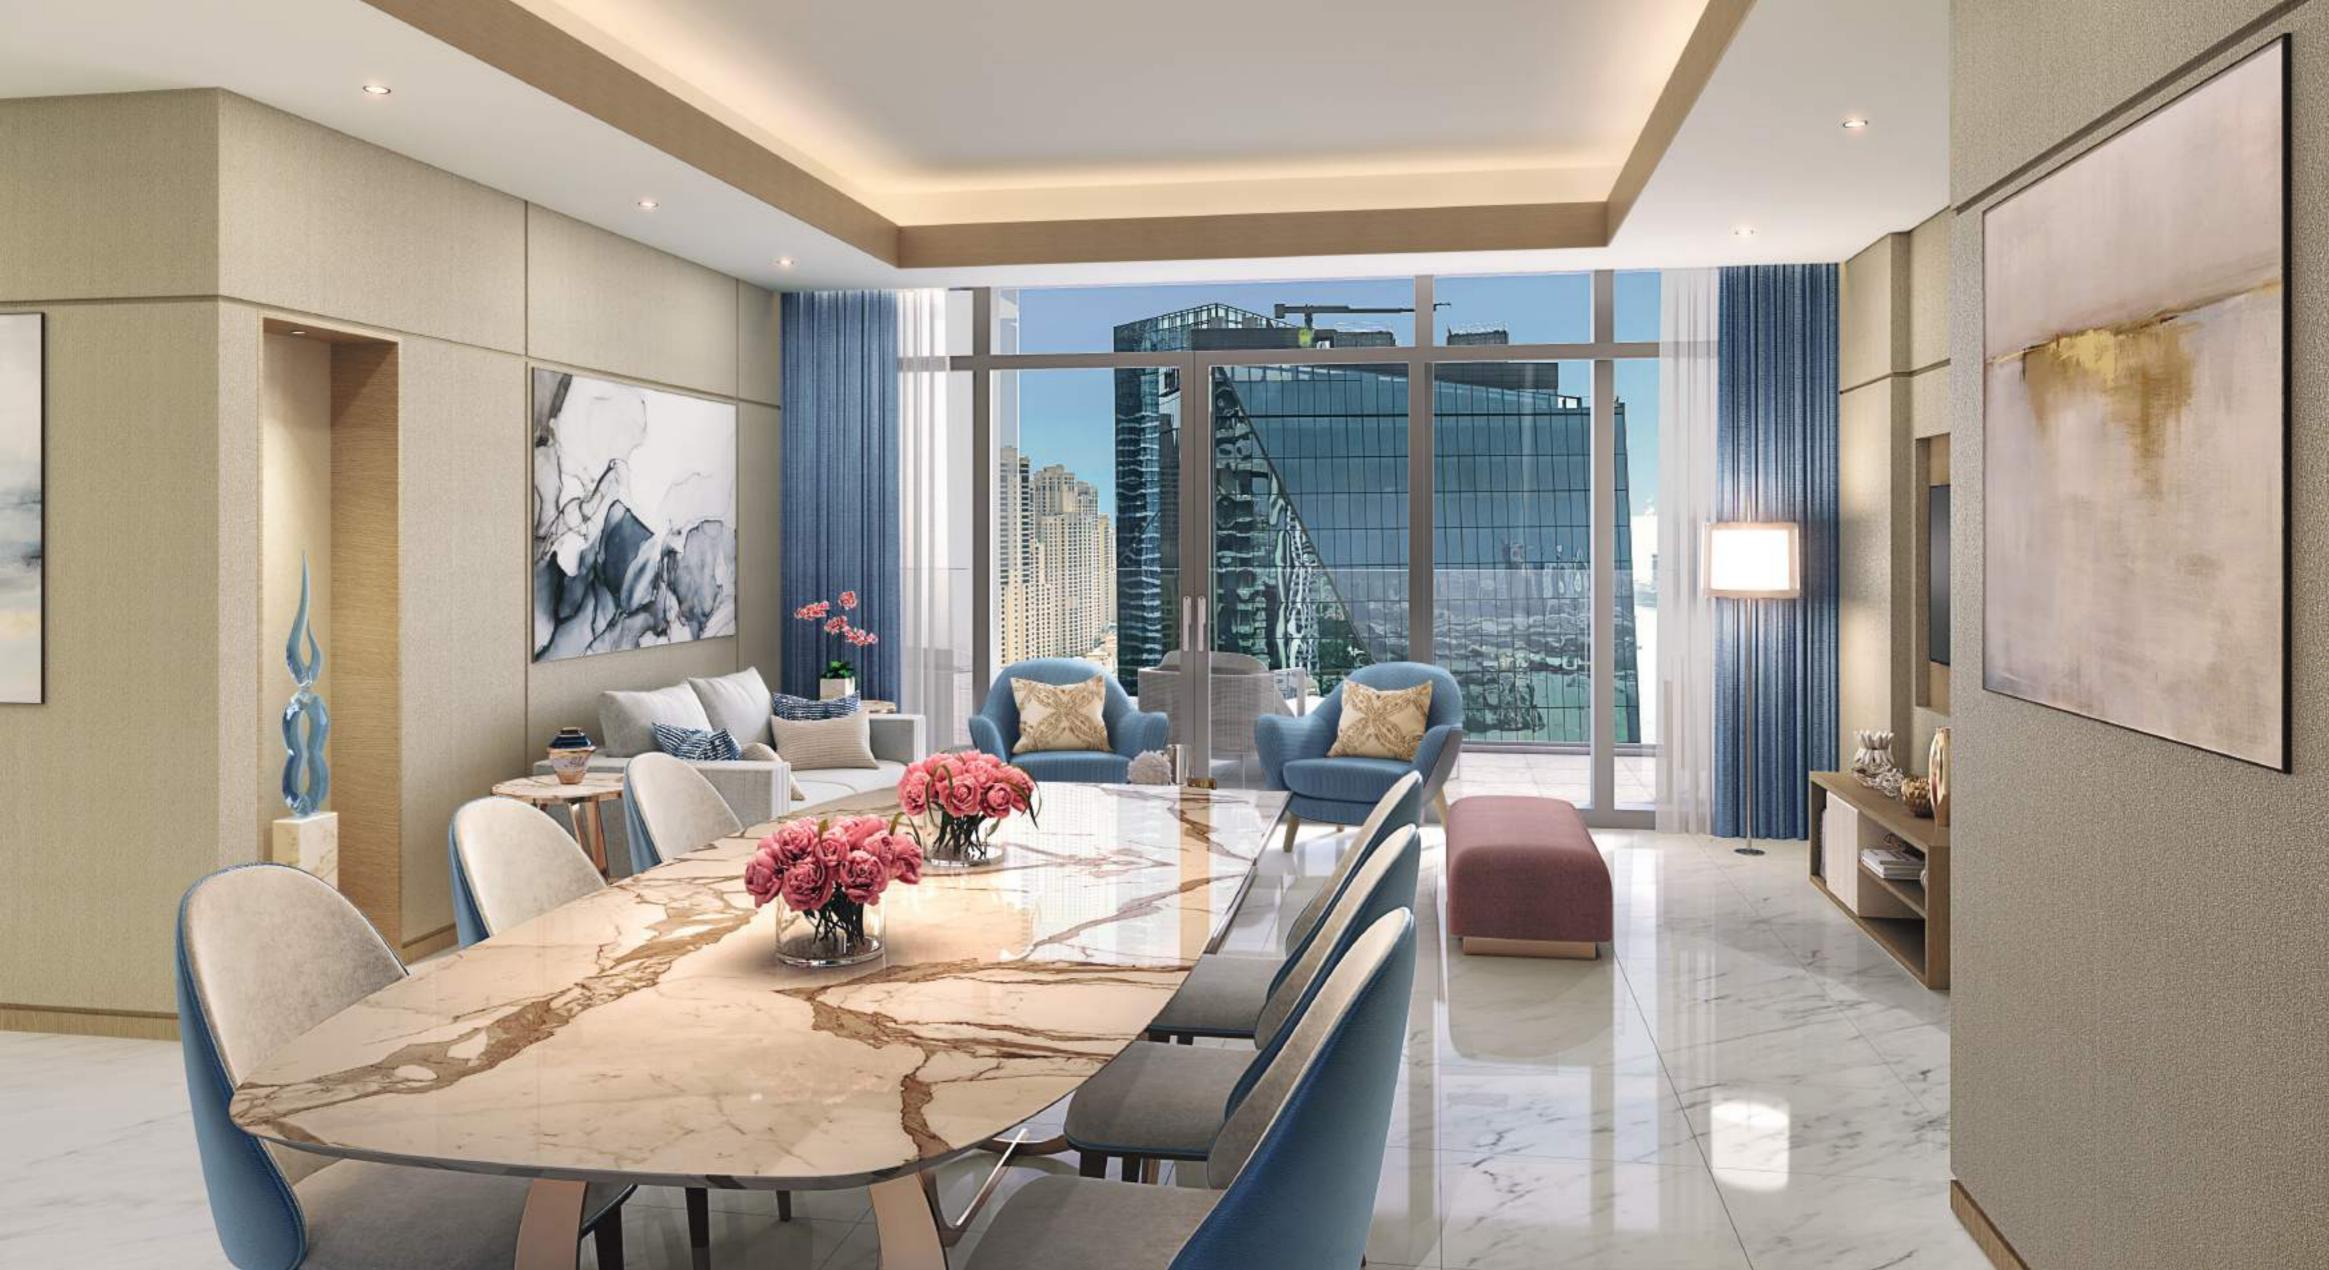

### ROOM WITH A VIEW.

Spacious, elegant and with the biggest sea view of anywhere in Dubai, the worst thing about these apartments is leaving them. Starting from the 11th to the 30th floor, your slice of paradise is here for the taking. Super high ceilings (3.7m), 90m of seafront views, high-end kitchens and bathrooms with all the fixtures and fittings you desire. A pretty special place to call home.

### KEYS TO THE KINGDOM.

With panoramic views over the ocean, a private beach, residential lobby concierge and a glass elevator right to your front door, why holiday at the most exclusive address in Dubai when you can live here instead. Did we mention watching sun set into ocean every day of the year?