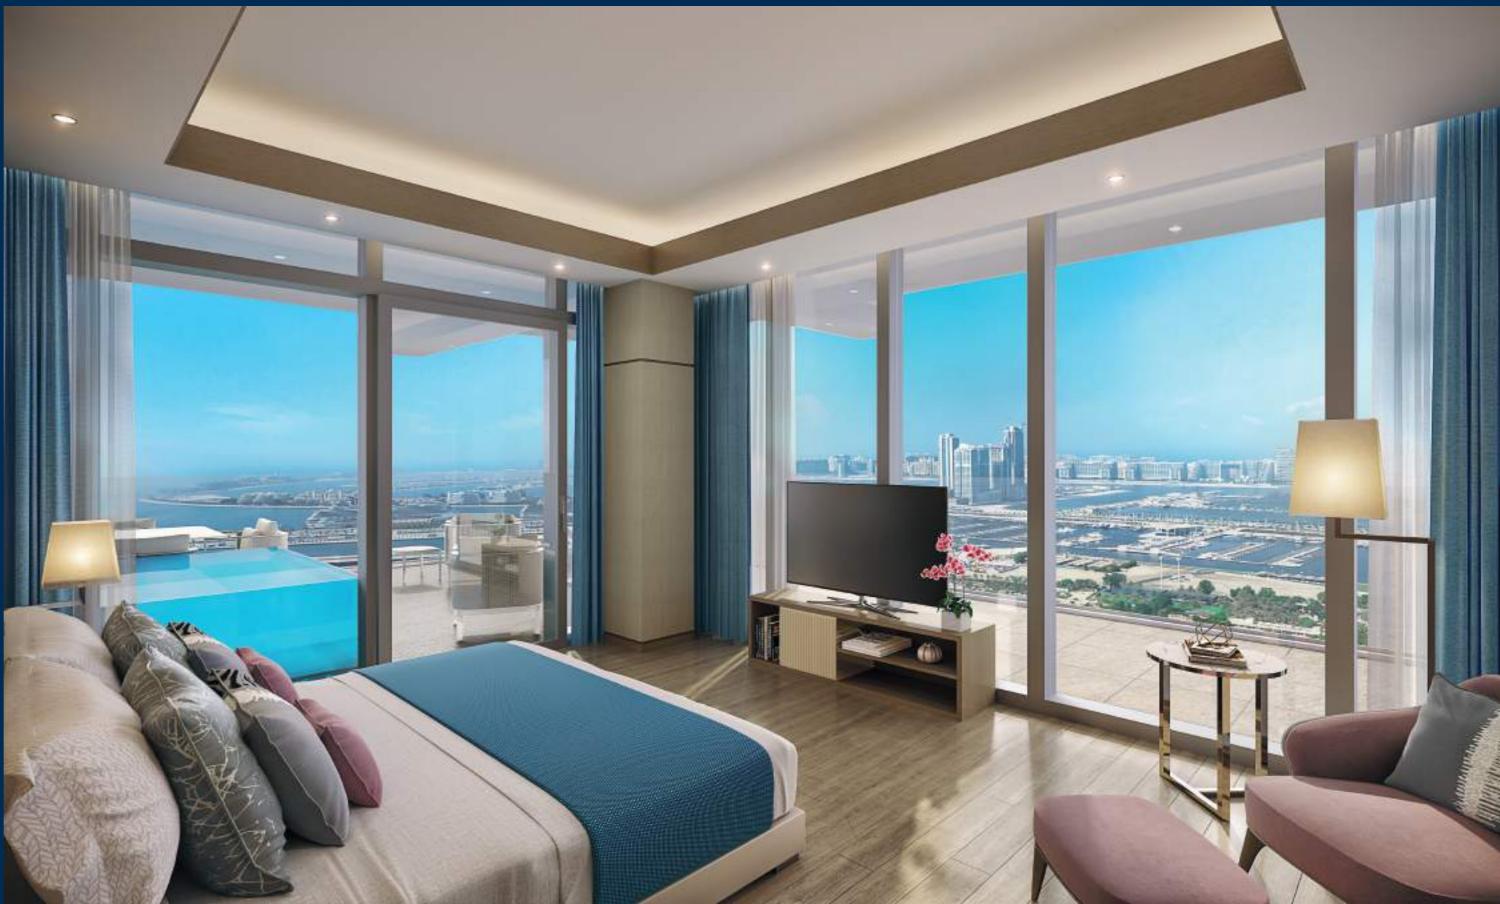

### KEYS TO THE KINGDOM.

With panoramic views over the ocean, a private beach, residential lobby concierge and a glass elevator right to your front door, why holiday at the most exclusive address in Dubai when you can live here instead. Did we mention watching sun set into ocean every day of the year?

### ROOM WITH A VIEW.

Spacious, elegant and with the biggest sea view of anywhere in Dubai, the worst thing about these apartments is leaving them. Starting from the 11th to the 30th floor, your slice of paradise is here for the taking. Super high ceilings (3.7m), 90m of seafront views, high-end kitchens and bathrooms with all the fixtures and fittings you desire. A pretty special place to call home.