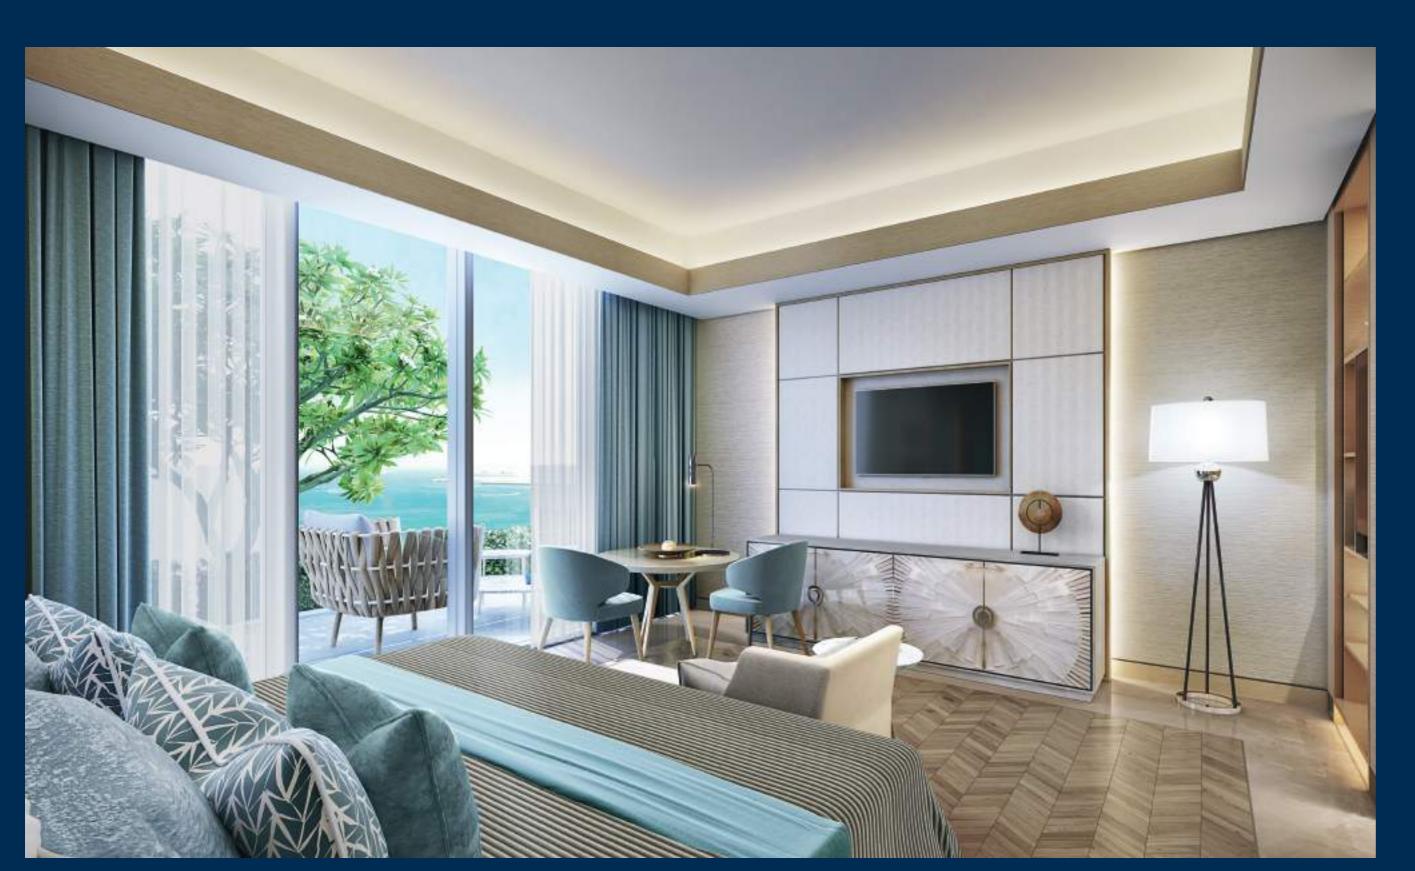

### ROOM WITH A VIEW.

Spacious, elegant and with the biggest sea view of anywhere in Dubai, the worst thing about these apartments is leaving them. Starting from the 11th to the 30th floor, your slice of paradise is here for the taking. Super high ceilings (3.7m), 90m of seafront views, high-end kitchens and bathrooms with all the fixtures and fittings you desire. A pretty special place to call home.