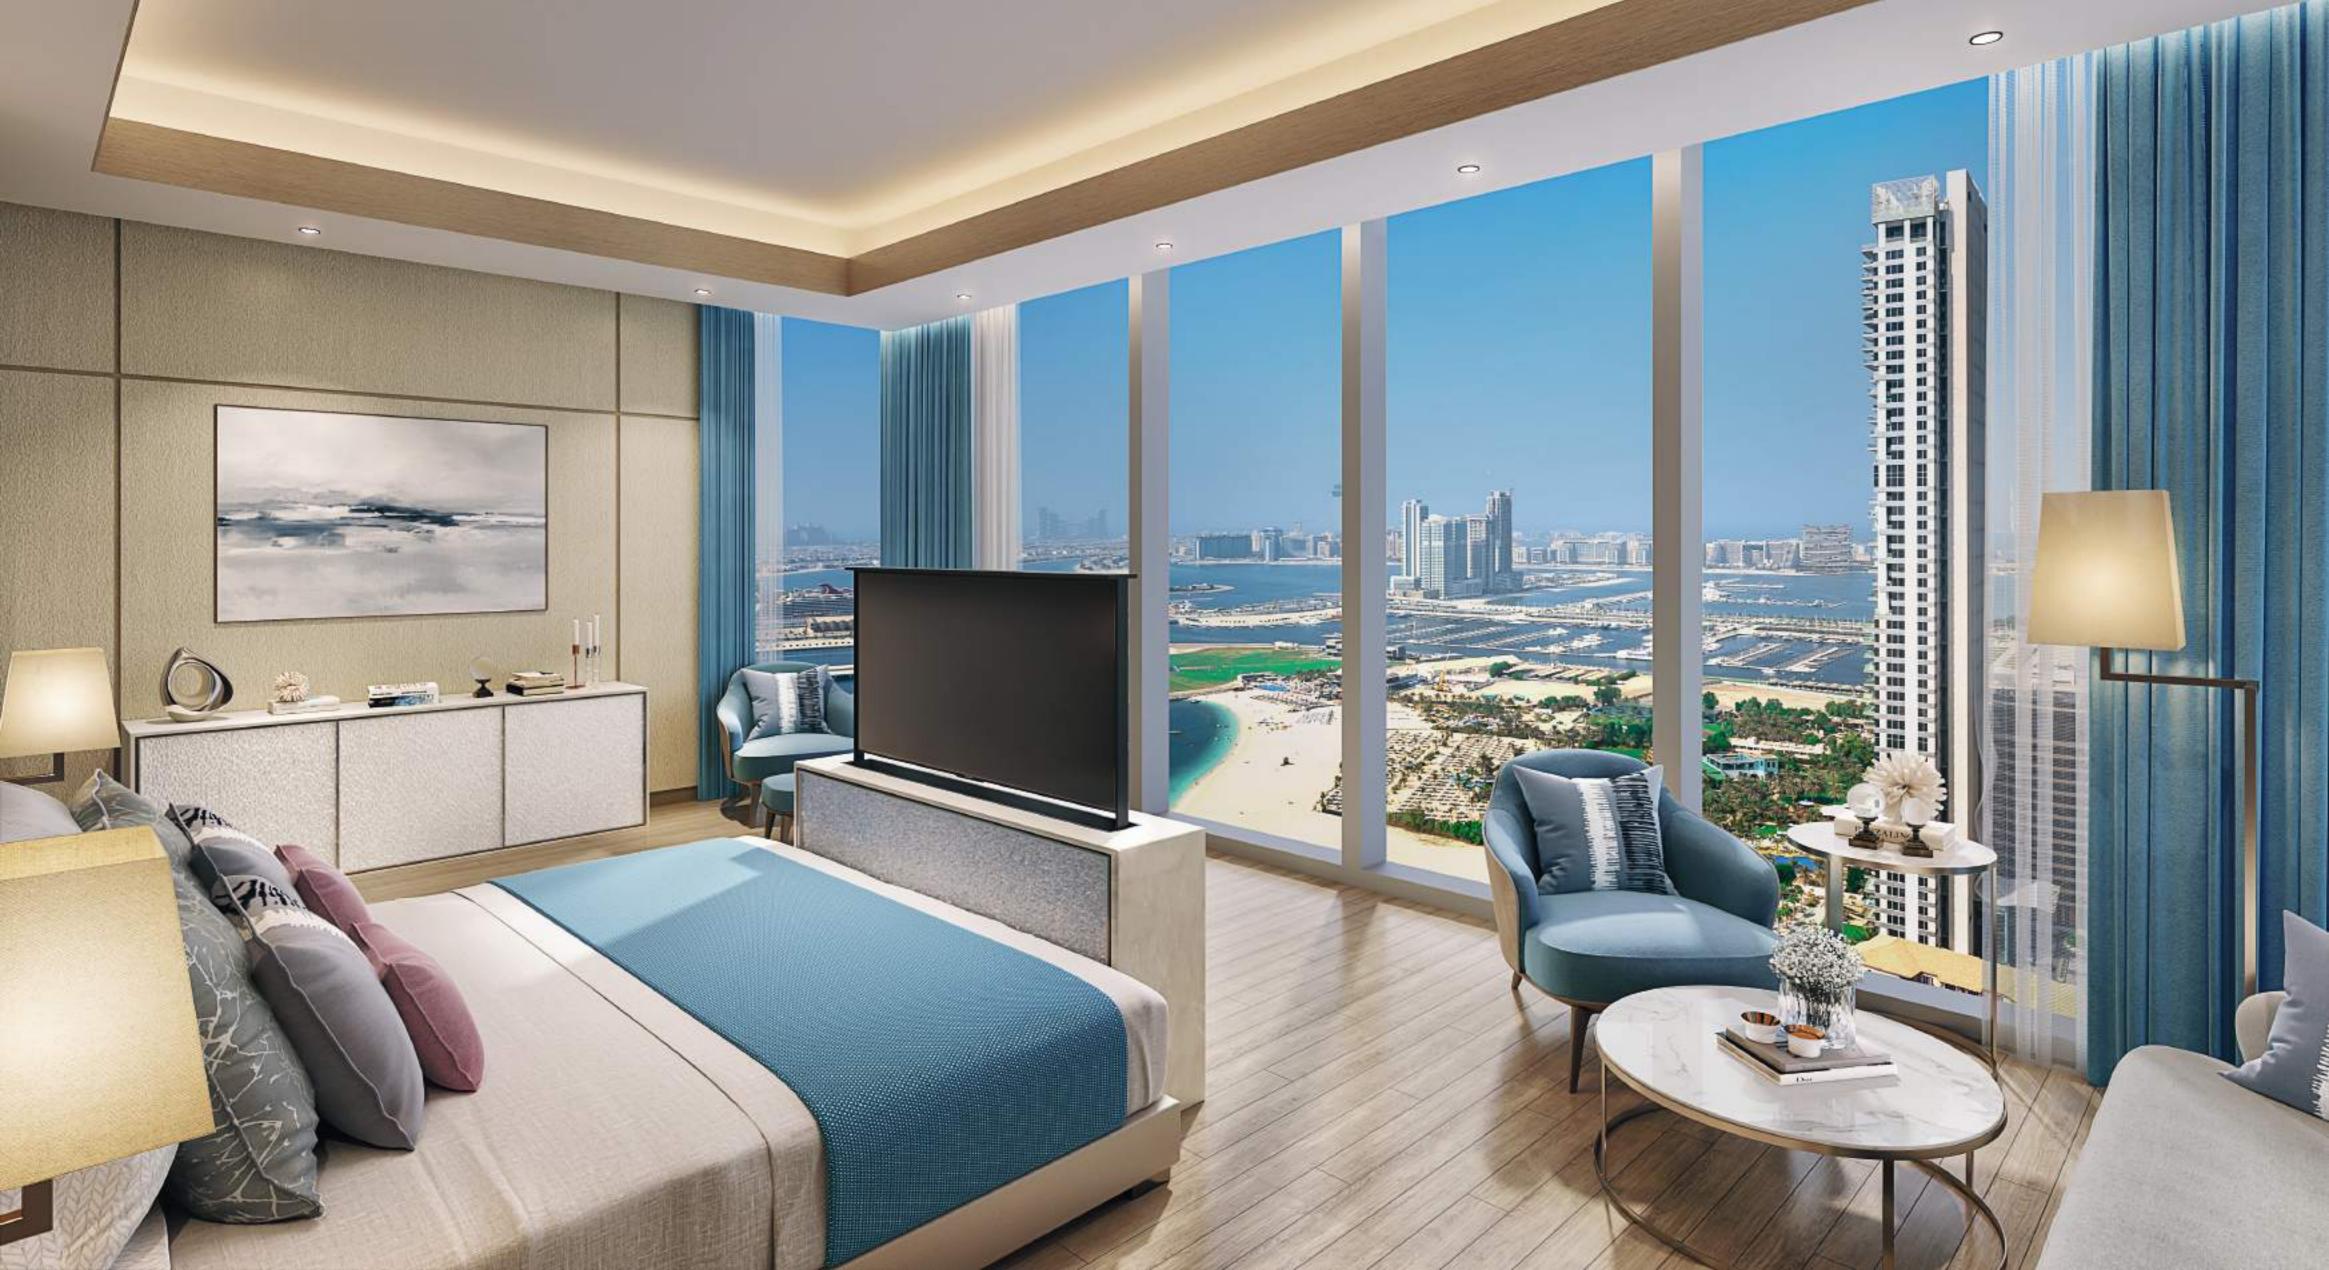

### ROOM WITH A VIEW.

Spacious, elegant and with the biggest sea view of anywhere in Dubai, the worst thing about these apartments is leaving them. Starting from the 11th to the 30th floor, your slice of paradise is here for the taking. Super high ceilings (3.7m), 90m of seafront views, high-end kitchens and bathrooms with all the fixtures and fittings you desire. A pretty special place to call home.