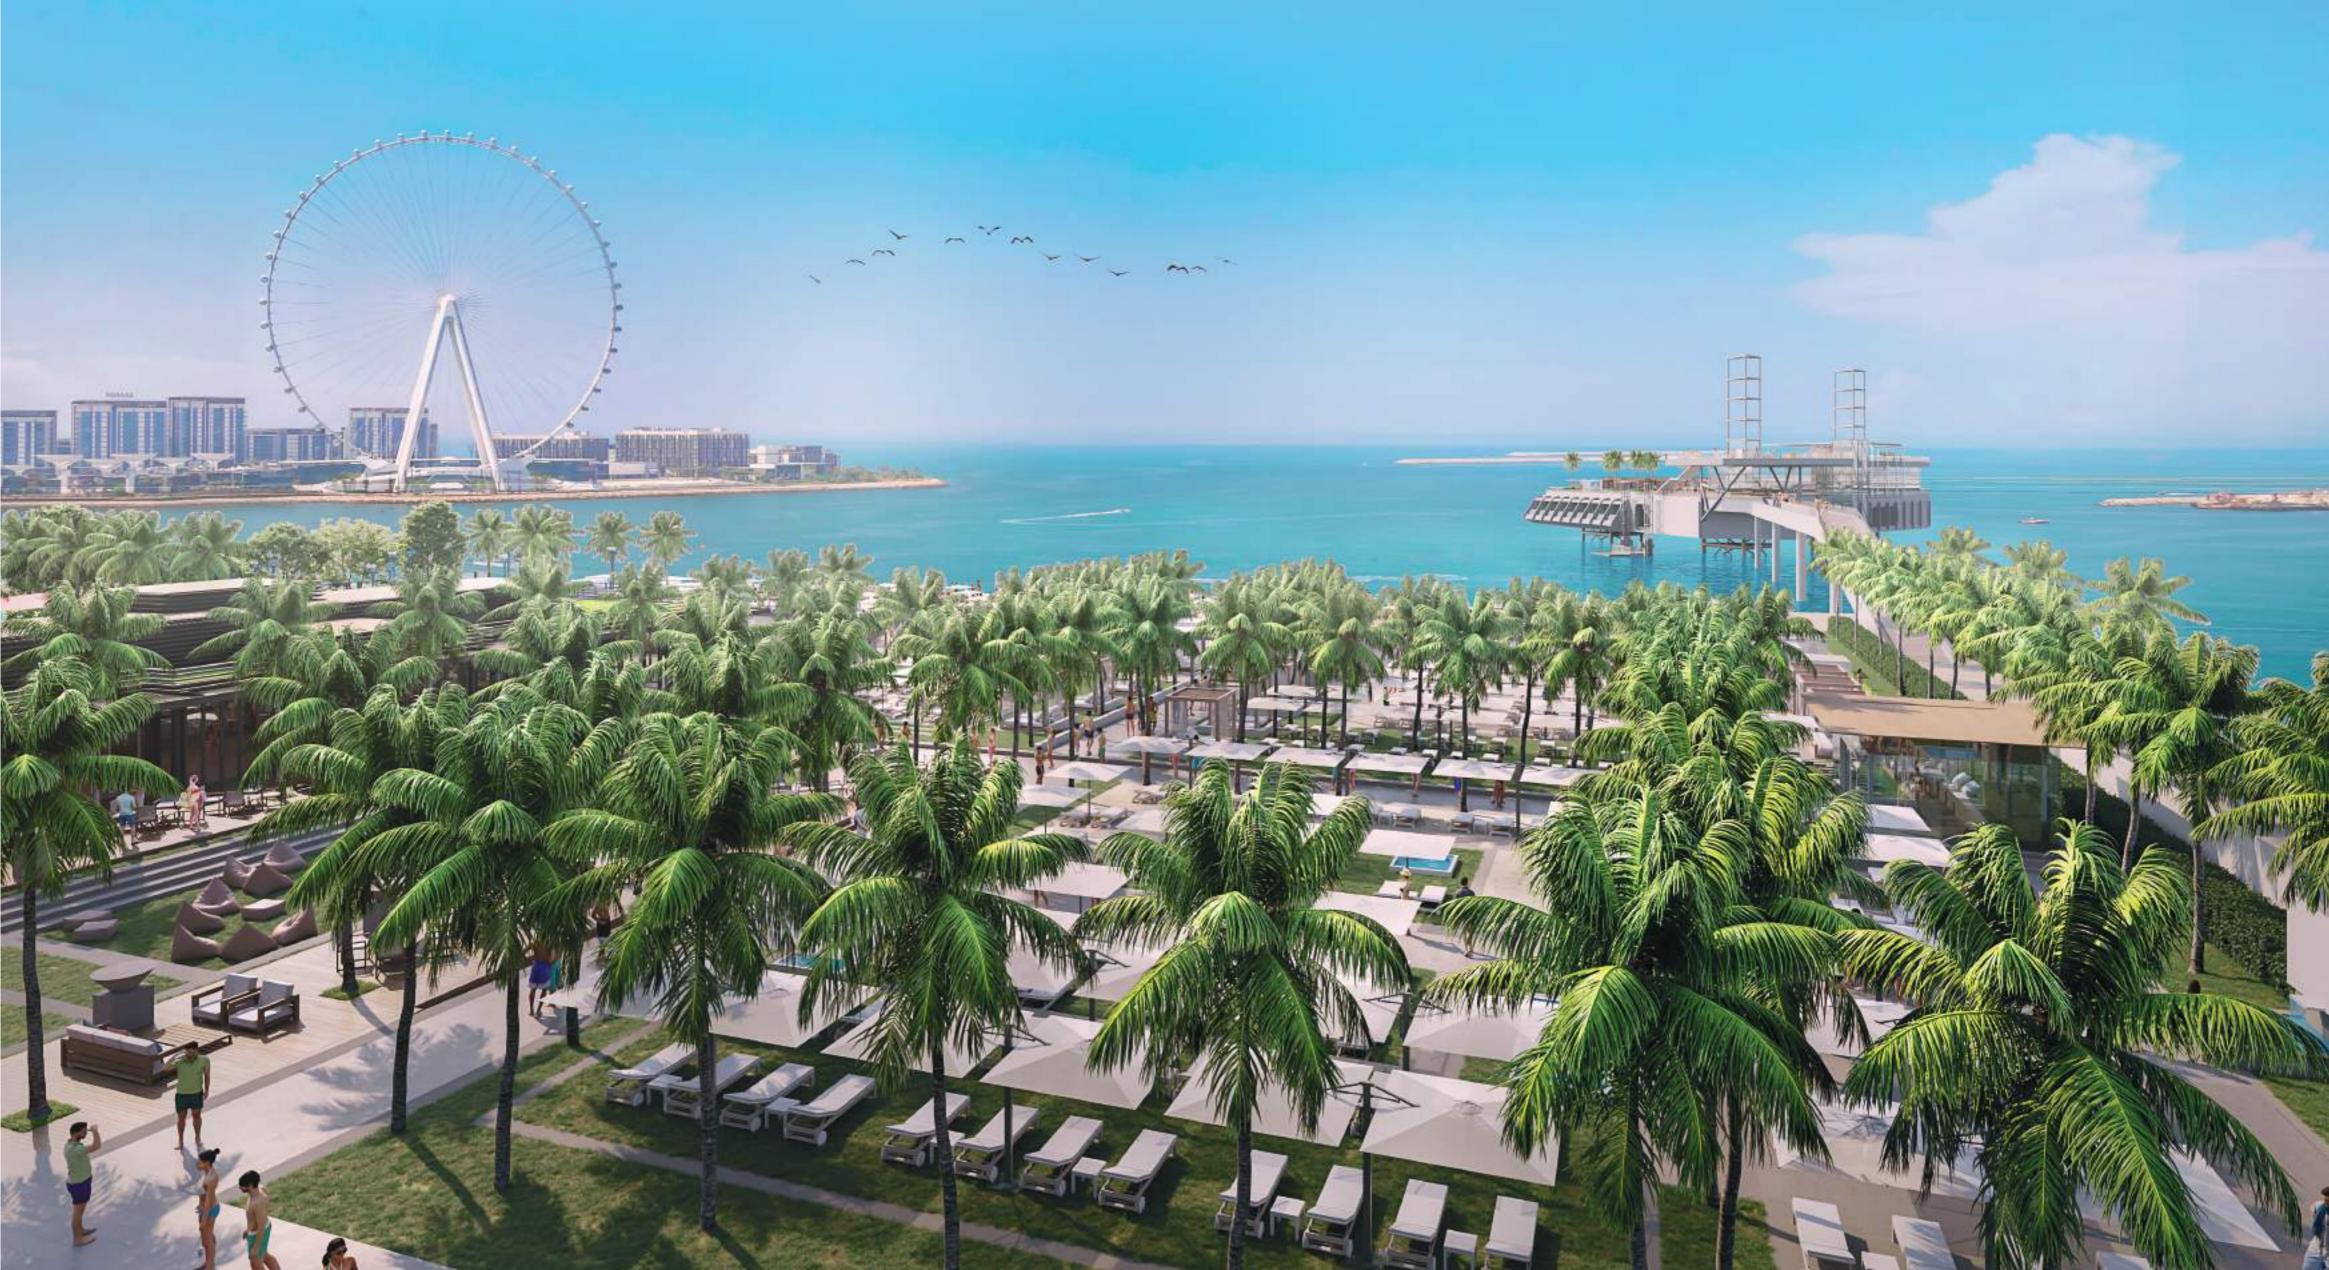

## WATERFRONT LIVING WITH THE WORLD AT YOUR FEET.

We are proud to announce FIVE LUXE.
A prime beach property in the heart of
JBR with sweeping sunset vistas of the
Dubai Eye and Palm Jumeirah.

FIVE LUXE boasts 231 sensational suites and 100 opulent serviced apartments. There are 7 extraordinary restaurants and nightclubs. The ReFIVE Spa, private beach access, iconic social pool and 6 other stunning places to eat and drink complete the picture. FIVE LUXE is slated to open in the first half of 2023. It will embody the authentic and unique vibe that global Millennials love.

#### EXPLORE THE LOCATION.

FIVE LUXE takes pride of place in the vibrant waterfront community of Jumeirah Beach Residence, also known as JBR.

JBR is 1.7 kilometers of waterfront on the coast of the Persian Gulf in Dubai. Beachy, bustling and diverse, it's the perfect place for couples, singles and young families. Beachfront cafes, high-end shops, cinema and kids activities are all on your doorstep, it's an entertainment hub beyond compare.

#### PRIVATE BEACH. A glorious beach just for you.

Soak up the sun in style on your very own private beach. Look out over miles of glistening ocean. Feel the sand between your toes. Take a dip, lounge, laugh and kick-back in luxury, just for you.