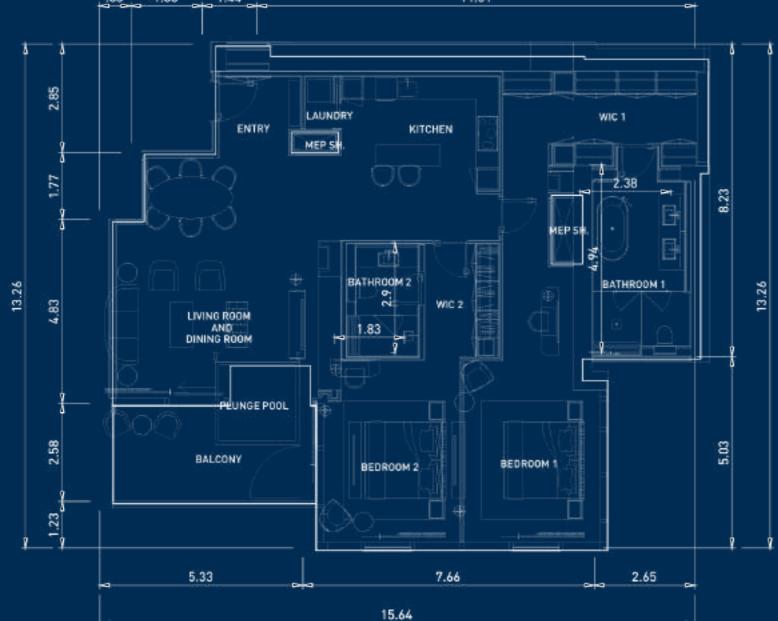

# 2 BEDROOM UNIT 1209

| INDOOR     | 1,674.23 SQFT. | 155.54 SQM. |
|------------|----------------|-------------|
| OUTDOOR    | 171.58 SQFT.   | 15.94SQM.   |
| TOTAL AREA | 1 845 81 SOFT  | 171 48 SOM  |