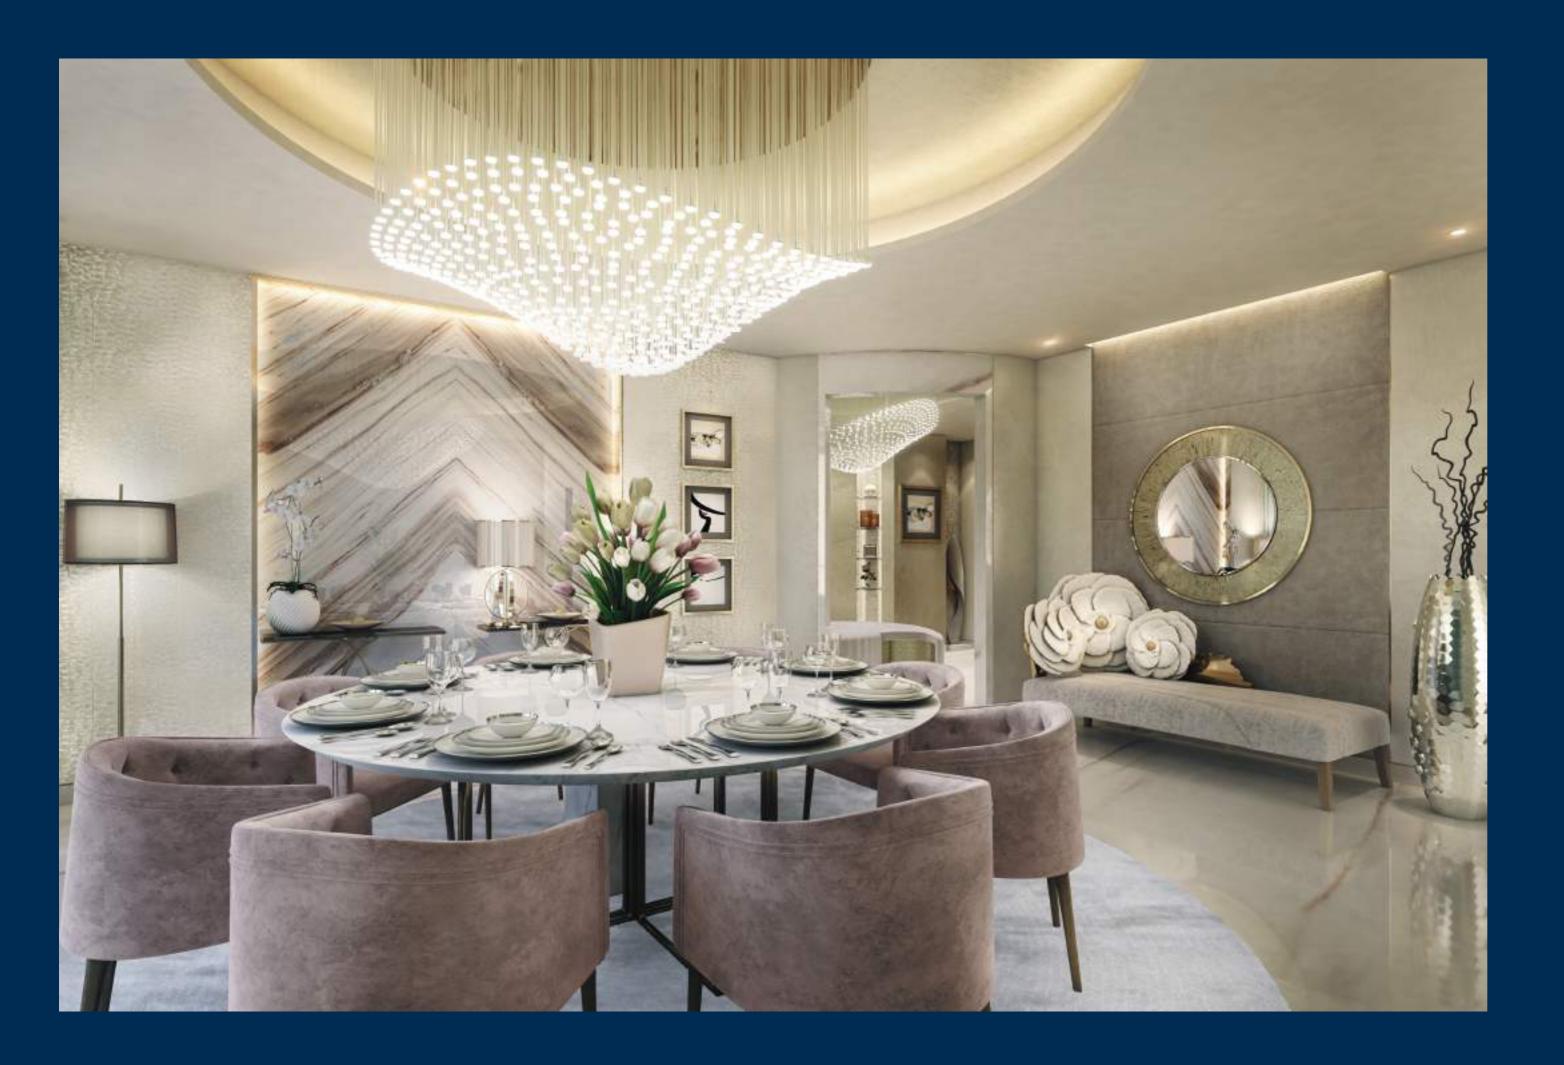

### ROOM WITH A VIEW.

Spacious, elegant and with the biggest sea view of anywhere in Dubai, the worst thing about these apartments is leaving them. Starting from the 11th to the 30th floor, your slice of paradise is here for the taking. Super high ceilings (3.7m), 90m of seafront views, high-end kitchens and bathrooms with all the fixtures and fittings you desire. A pretty special place to call home.

## 3 BEDROOM RESIDENCE.

4 BEDROOM RESIDENCE.