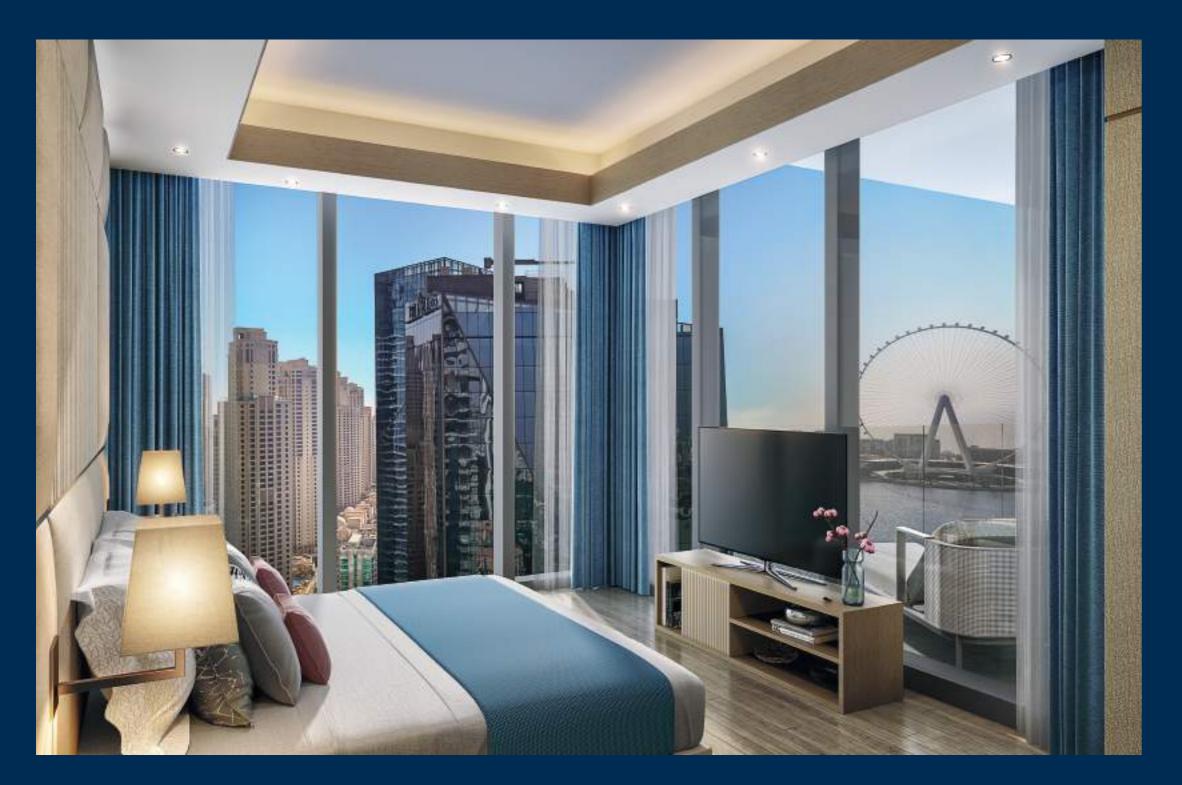

### KEYS TO THE KINGDOM.

With panoramic views over the ocean, a private beach, residential lobby concierge and a glass elevator right to your front door, why holiday at the most exclusive address in Dubai when you can live here instead. Did we mention watching sun set into ocean every day of the year?

### ROOM WITH A VIEW.

Spacious, elegant and with the biggest sea view of anywhere in Dubai, the worst thing about these apartments is leaving them. Starting from the 11th to the 30th floor, your slice of paradise is here for the taking. Super high ceilings (3.7m), 90m of seafront views, high-end kitchens and bathrooms with all the fixtures and fittings you desire. A pretty special place to call home.