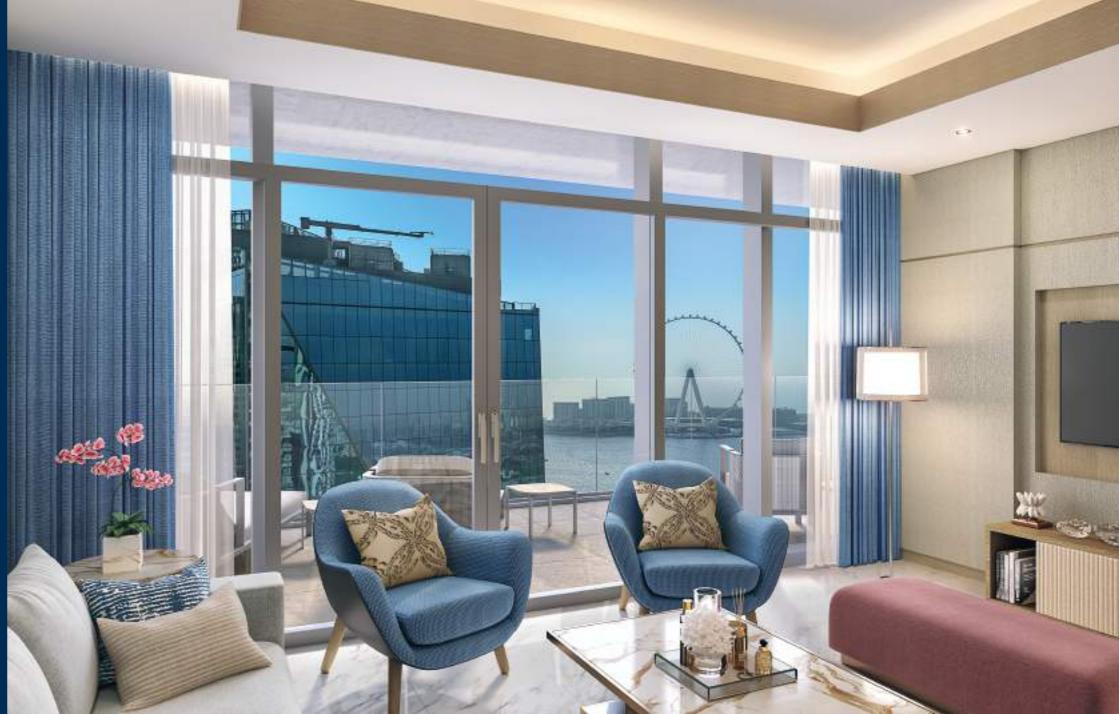

### KEYS TO THE KINGDOM.

With panoramic views over the ocean, a private beach, residential lobby concierge and a glass elevator right to your front door, why holiday at the most exclusive address in Dubai when you can live here instead. Did we mention watching sun set into ocean every day of the year?

### ROOM WITH A VIEW.

Spacious, elegant and with the biggest sea view of anywhere in Dubai, the worst thing about these apartments is leaving them. Starting from the 11th to the 30th floor, your slice of paradise is here for the taking. Super high ceilings (3.7m), 90m of seafront views, high-end kitchens and bathrooms with all the fixtures and fittings you desire. A pretty special place to call home.