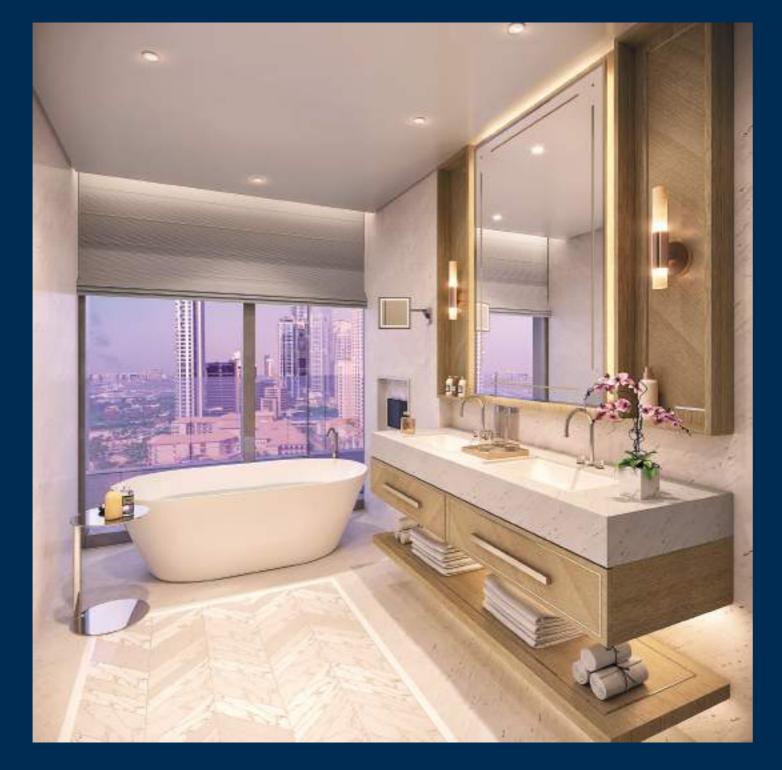

### ROOM WITH A VIEW.

Spacious, elegant and with the biggest sea view of anywhere in Dubai, the worst thing about these apartments is leaving them. Starting from the 11th to the 30th floor, your slice of paradise is here for the taking. Super high ceilings (3.7m), 90m of seafront views, high-end kitchens and bathrooms with all the fixtures and fittings you desire. A pretty special place to call home.