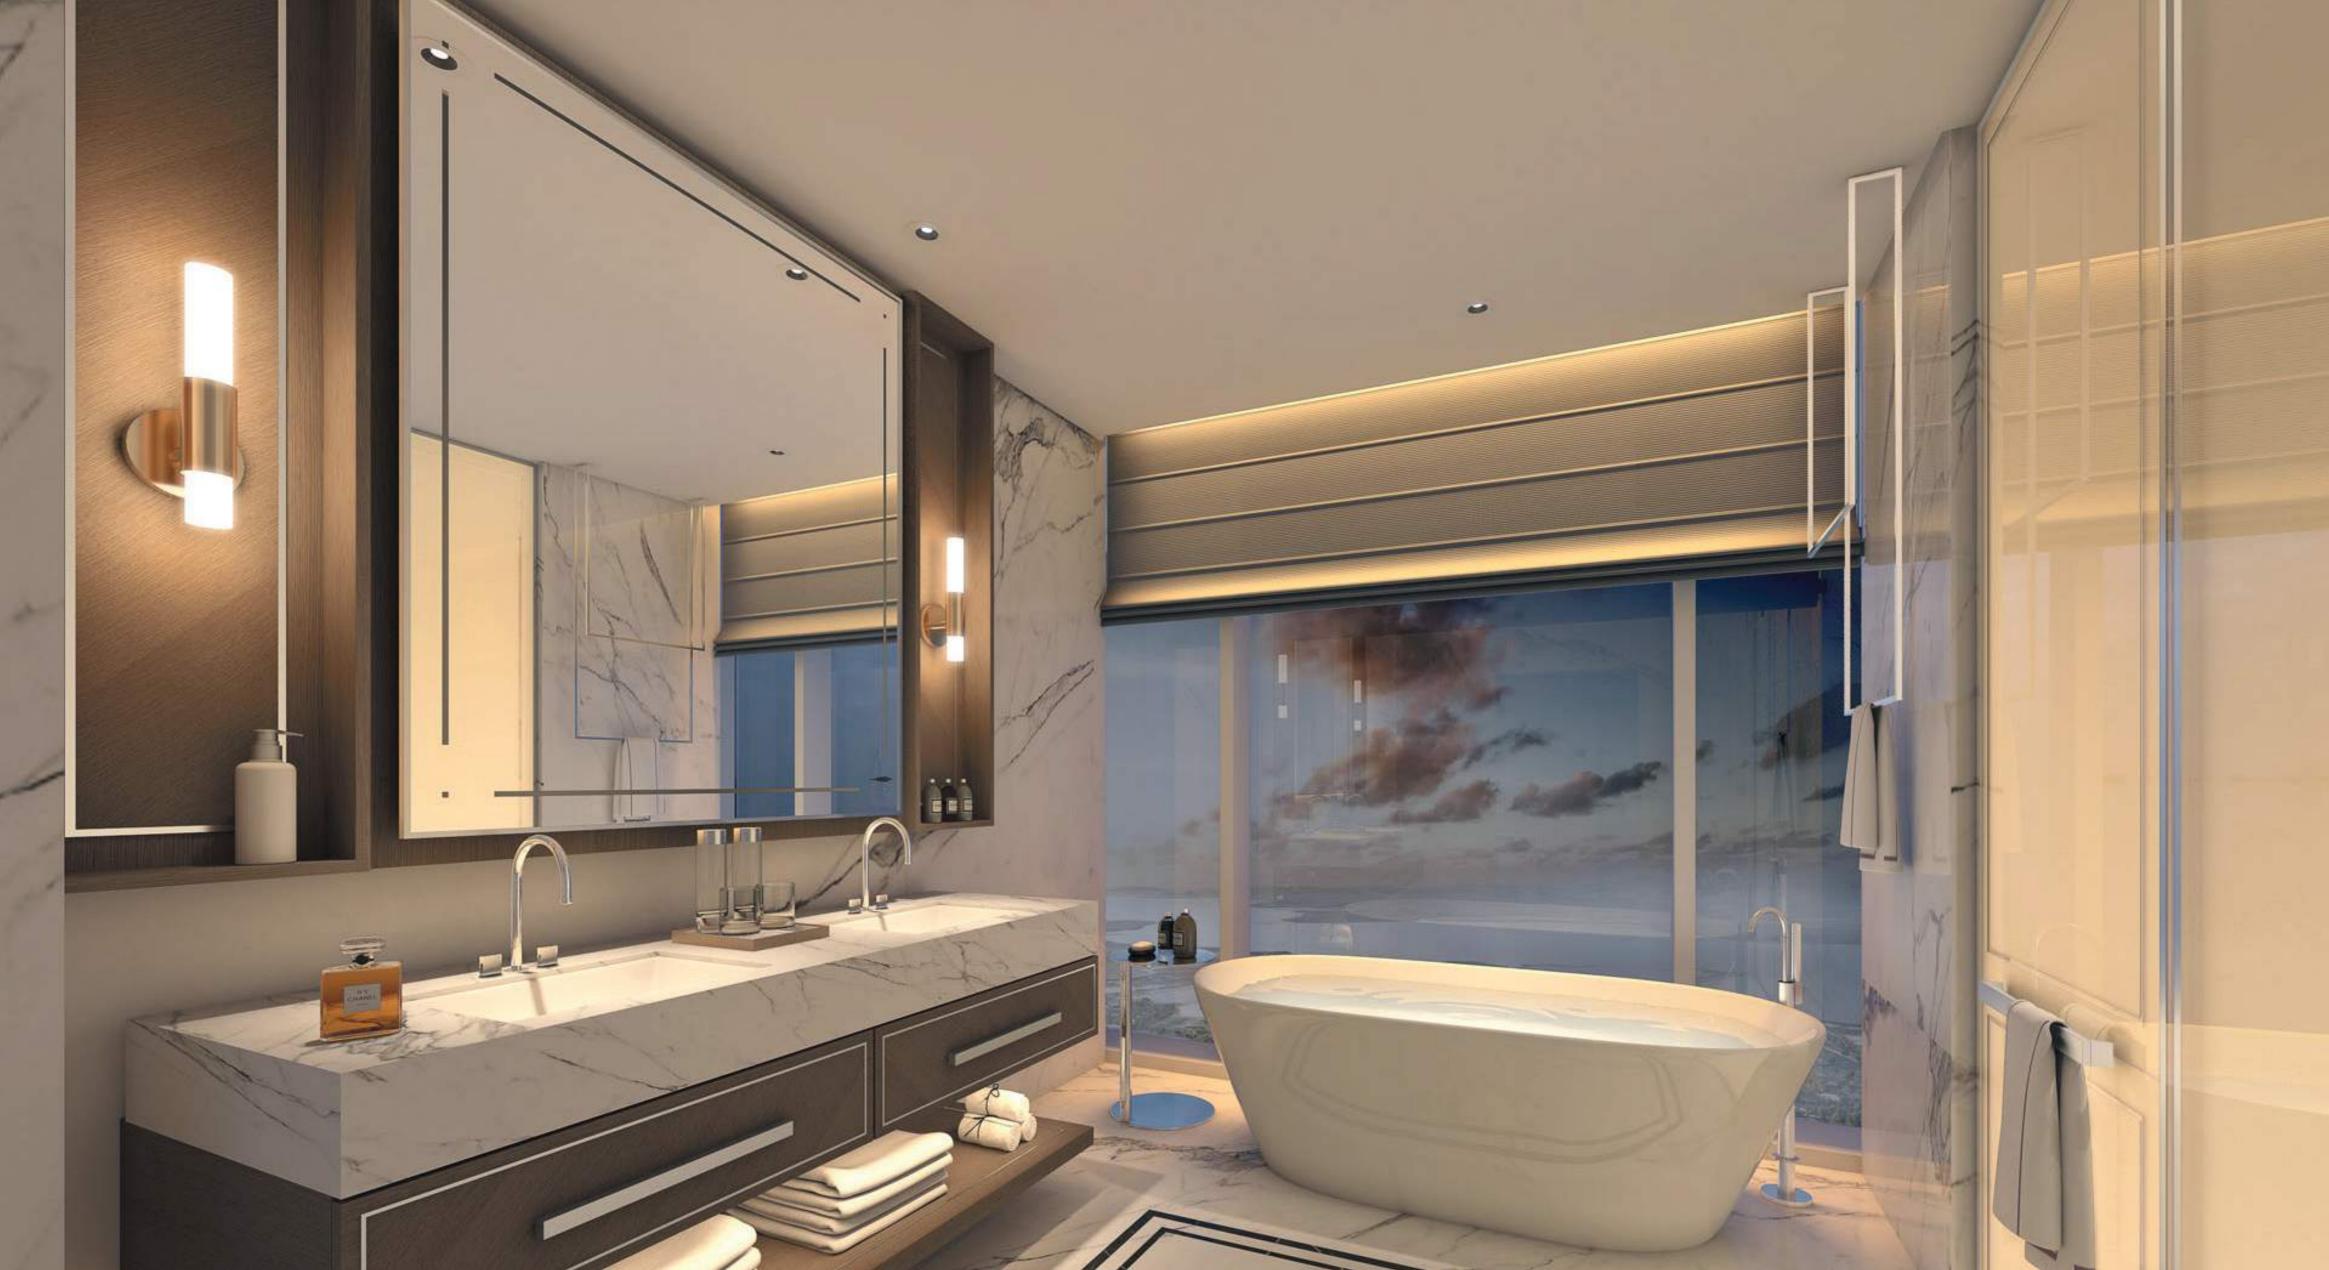

### ROOM WITH A VIEW.

Spacious, elegant and with the biggest sea view of anywhere in Dubai, the worst thing about these apartments is leaving them. Starting from the 11th to the 30th floor, your slice of paradise is here for the taking. Super high ceilings (3.7m), 90m of seafront views, high-end kitchens and bathrooms with all the fixtures and fittings you desire. A pretty special place to call home.