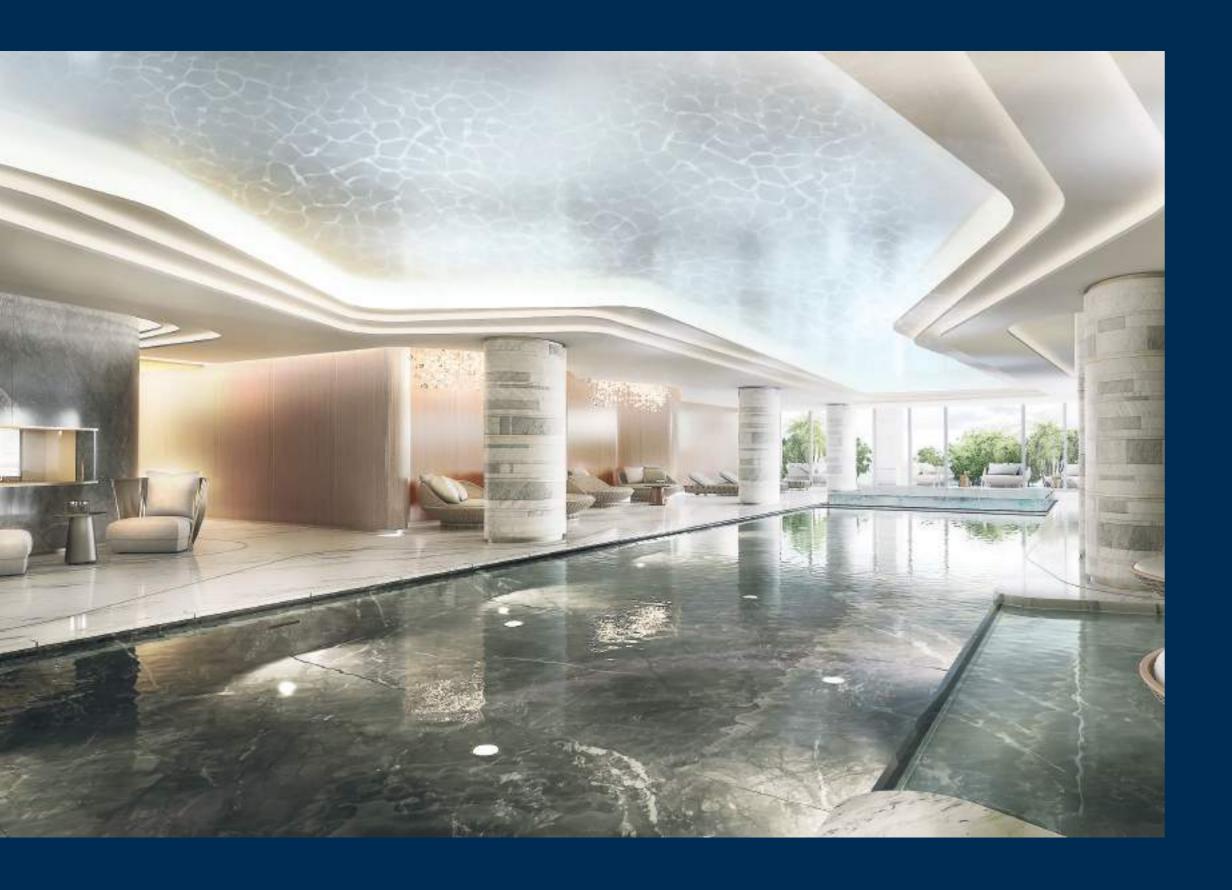

## INDOOR POOL & GYM. Stay in shape, in splendour.

When working out is this luxurious, you'll never want the session to end. Dive into crystal clear water, surrounded by Italian marble, chandeliers, fires and water fountains, bringing drama and luxury to your swim. Get energized in the gym with endless views over Dubai and the surrounding ocean. All the latest equipment, all in one place.