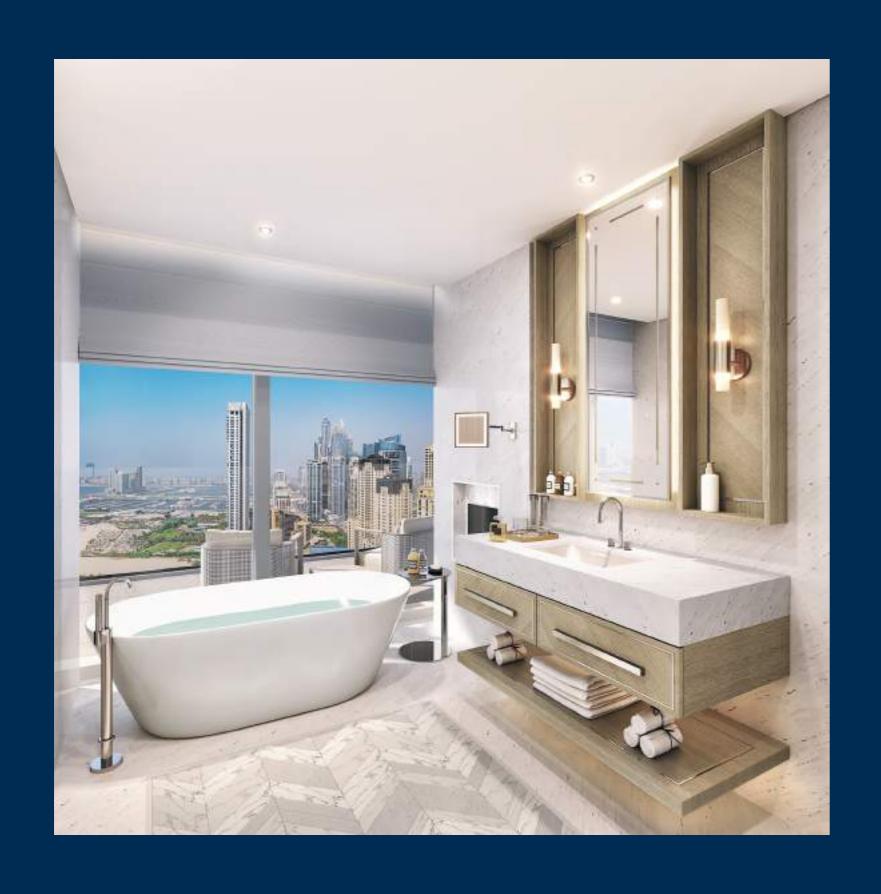

### ROOM WITH A VIEW.

Spacious, elegant and with the biggest sea view of anywhere in Dubai, the worst thing about these apartments is leaving them. Starting from the 11th to the 30th floor, your slice of paradise is here for the taking. Super high ceilings (3.7m), 90m of seafront views, high-end kitchens and bathrooms with all the fixtures and fittings you desire. A pretty special place to call home.