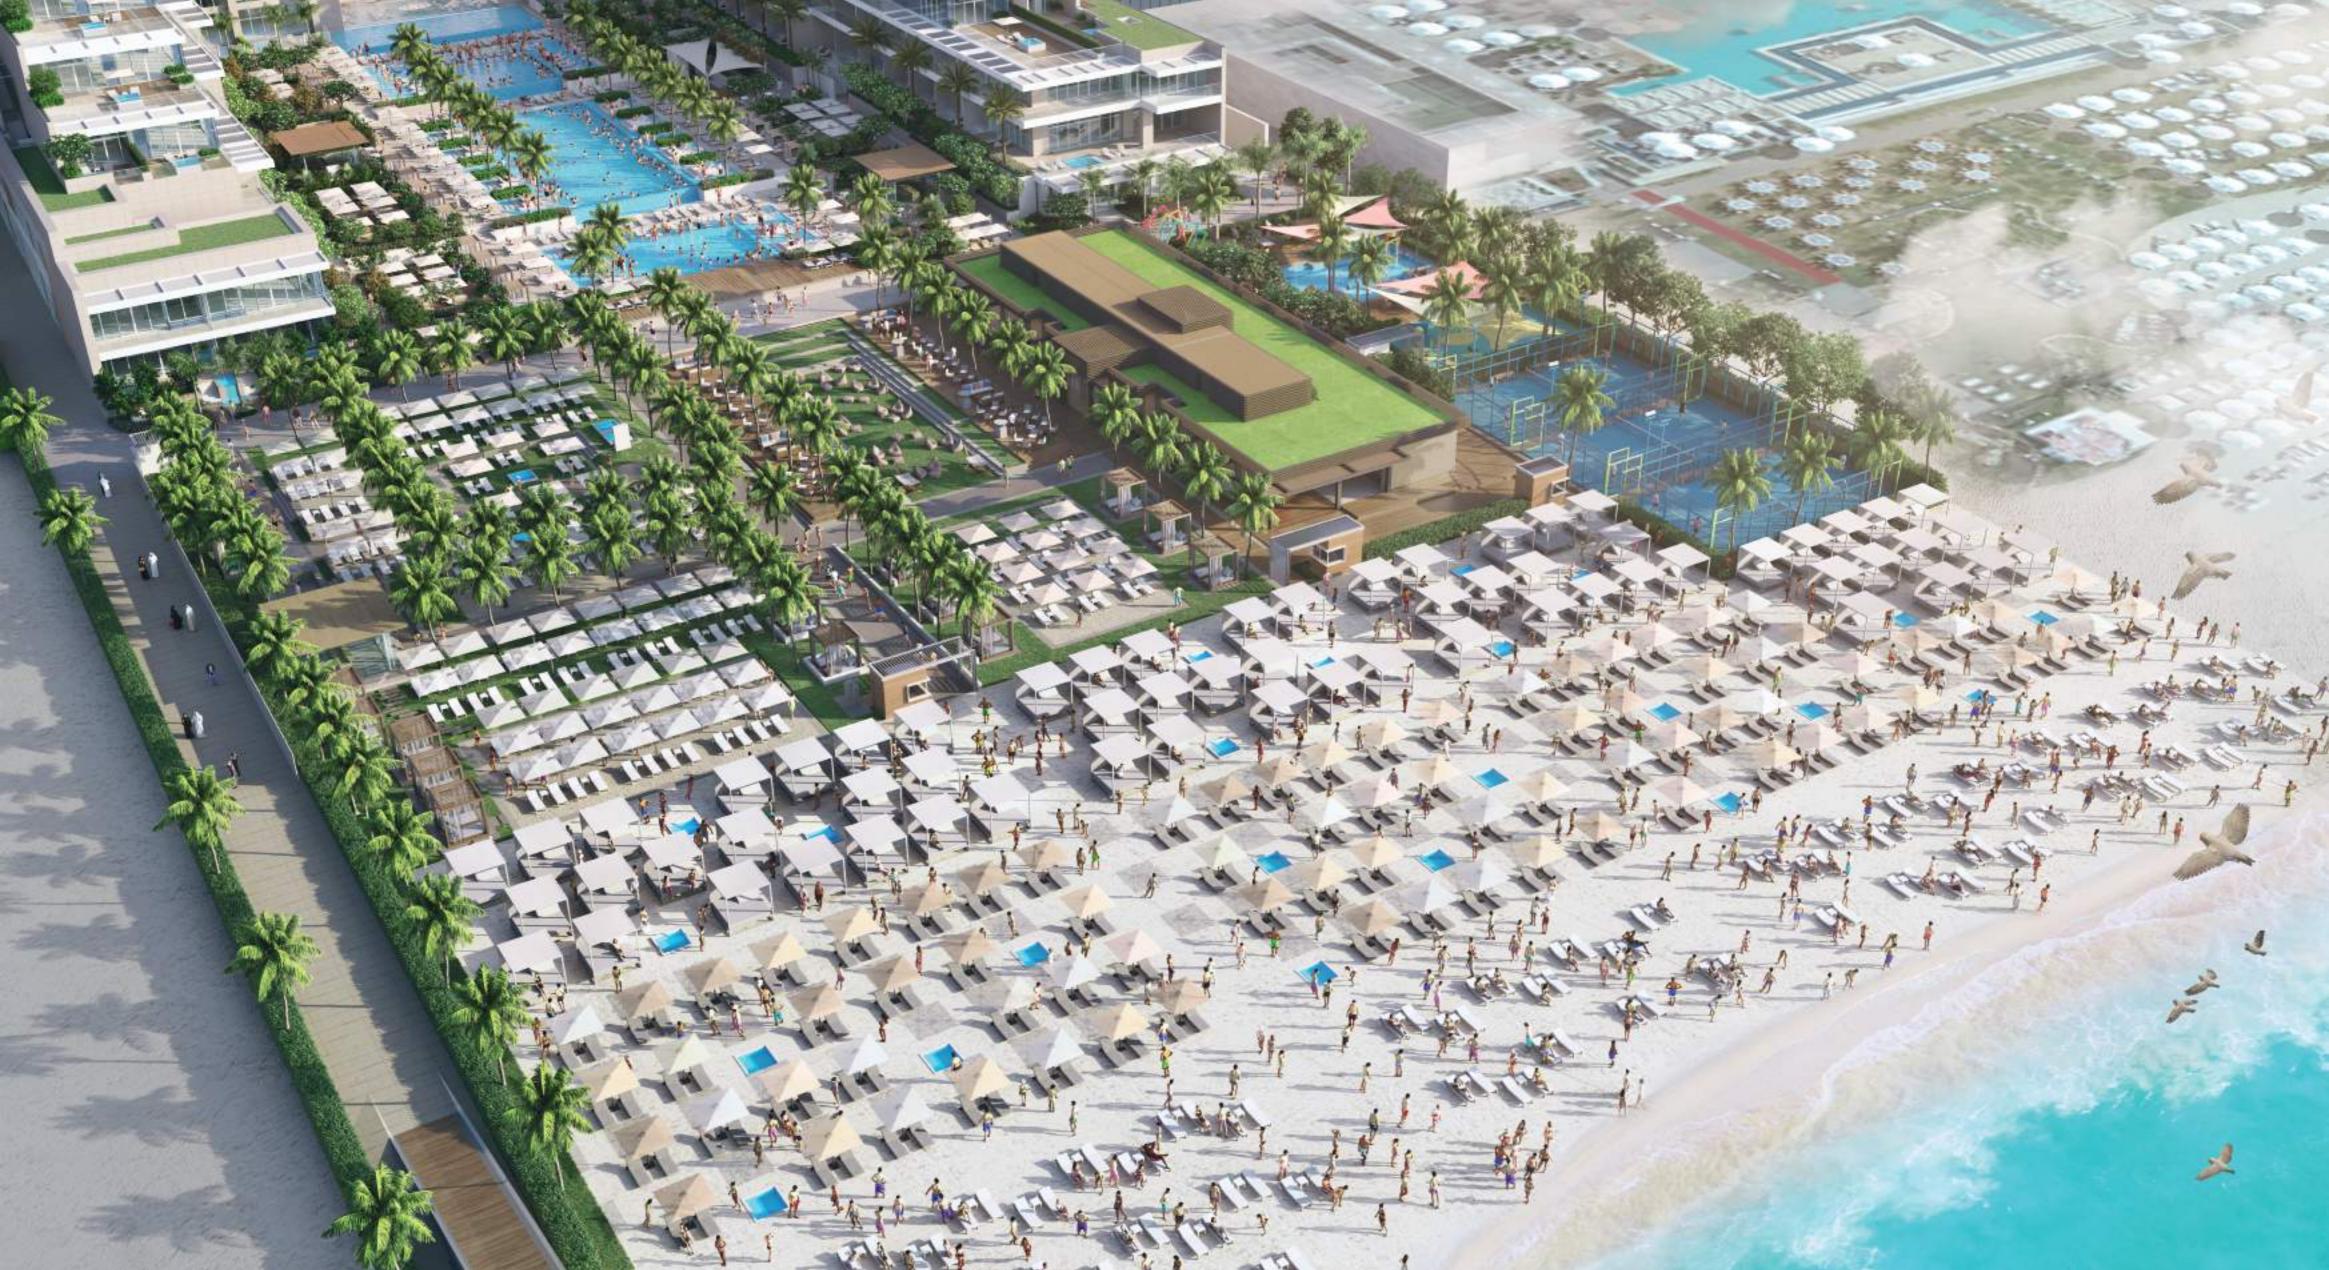

#### PRIVATE BEACH. A glorious beach just for you.

Soak up the sun in style on your very own private beach. Look out over miles of glistening ocean. Feel the sand between your toes. Take a dip, lounge, laugh and kick-back in luxury, just for you.

## MAIN POOL. The place to splash out.

The beating heart of the hotel, poolside is where you want to be and be seen. With uninterrupted views of the stunning ocean, this palm-lined pool is the perfect place to party, get some rays or to just lie back and take in the wonder of it all.

#### KIDS AREA. Where kids get their kicks.

Let the little ones let off steam in perfect safety and make memories to last a lifetime. With a whole host of activities and entertainment the only thing you'll need to worry about is prizing them out of there.