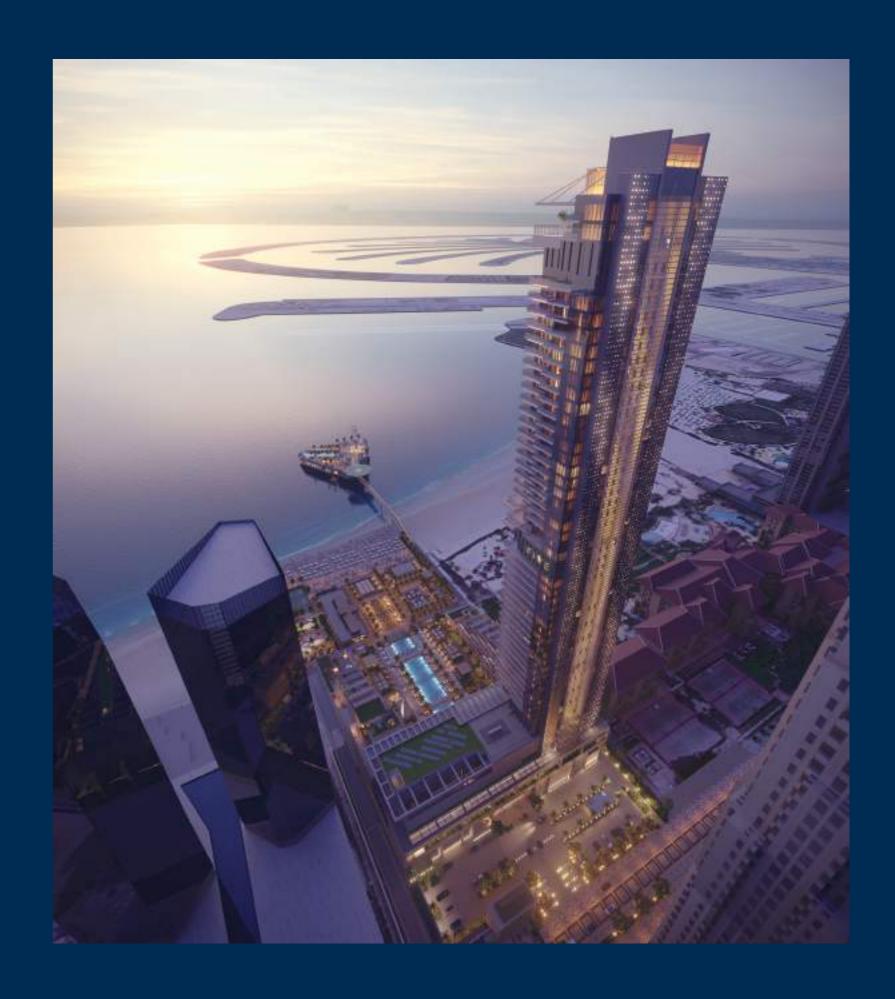

## WATERFRONT LIVING WITH THE WORLD AT YOUR FEET.

We are proud to announce FIVE LUXE.
A prime beach property in the heart of
JBR with sweeping sunset vistas of the
Dubai Eye and Palm Jumeirah.

FIVE LUXE boasts 231 sensational suites and 100 opulent serviced apartments. There are 7 extraordinary restaurants and nightclubs. The ReFIVE Spa, private beach access, iconic social pool and 6 other stunning places to eat and drink complete the picture. FIVE LUXE is slated to open in the first half of 2023. It will embody the authentic and unique vibe that global Millennials love.

#### EXPLORE THE LOCATION.

FIVE LUXE takes pride of place in the vibrant waterfront community of Jumeirah Beach Residence, also known as JBR.

JBR is 1.7 kilometers of waterfront on the coast of the Persian Gulf in Dubai. Beachy, bustling and diverse, it's the perfect place for couples, singles and young families. Beachfront cafes, high-end shops, cinema and kids activities are all on your doorstep, it's an entertainment hub beyond compare.