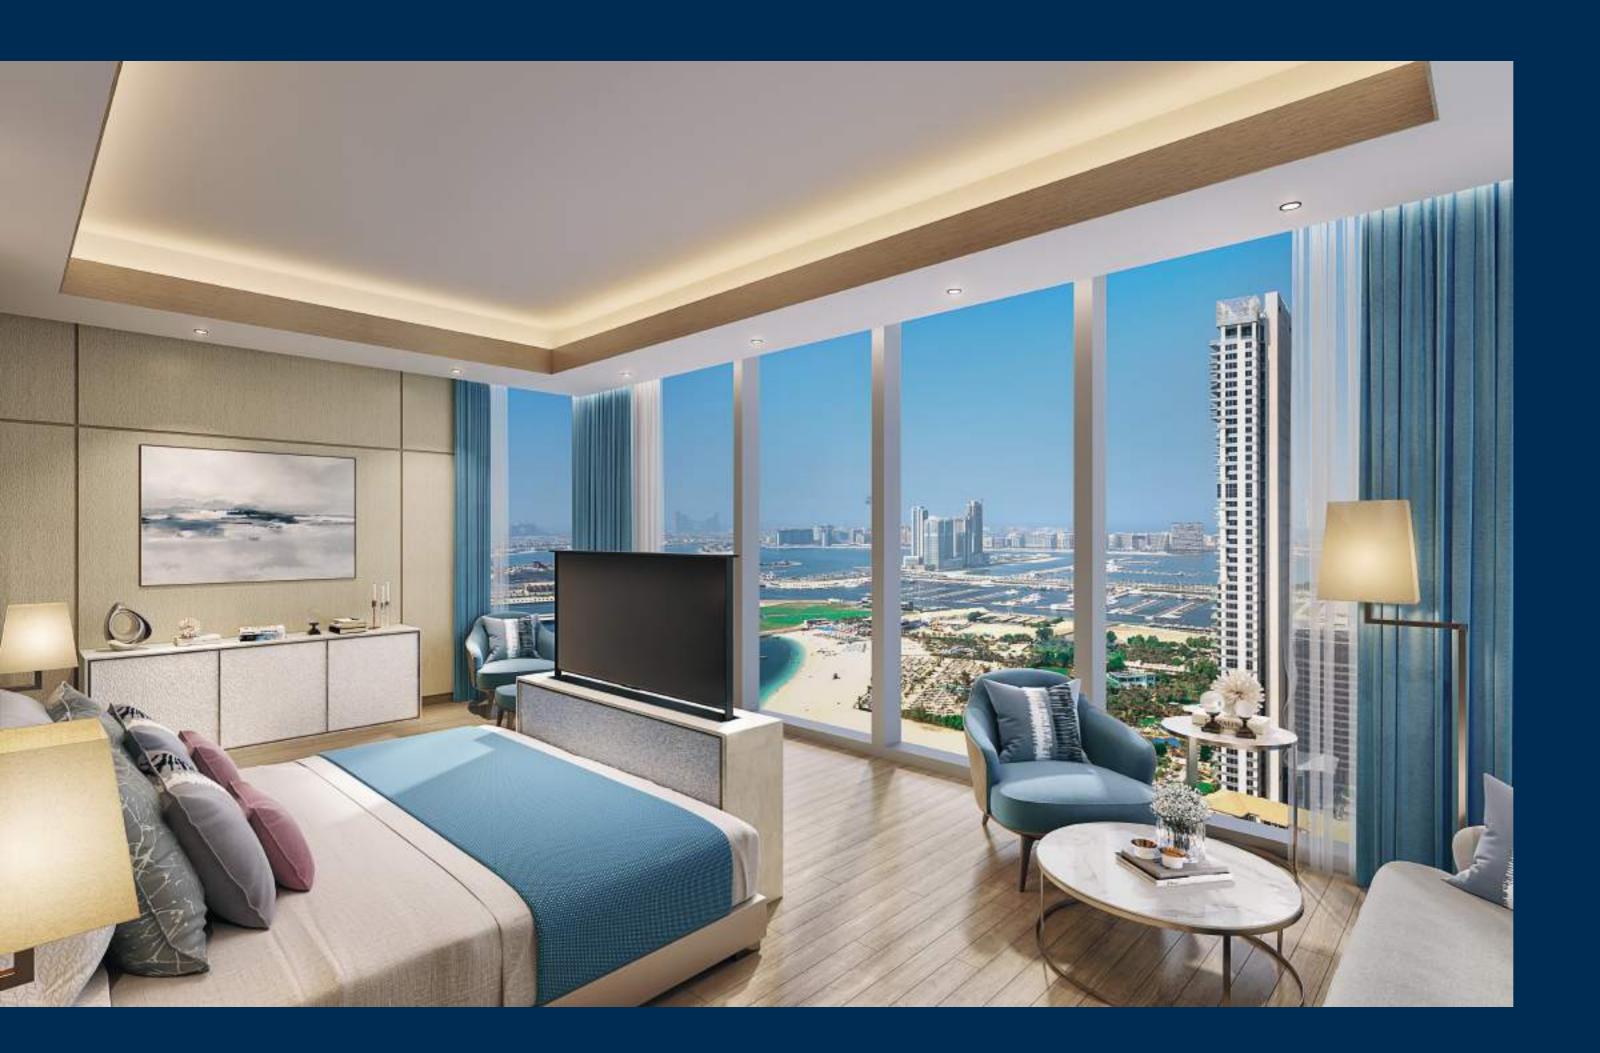

### ROOM WITH A VIEW.

Spacious, elegant and with the biggest sea view of anywhere in Dubai, the worst thing about these apartments is leaving them. Starting from the 11th to the 30th floor, your slice of paradise is here for the taking. Super high ceilings (3.7m), 90m of seafront views, high-end kitchens and bathrooms with all the fixtures and fittings you desire. A pretty special place to call home.