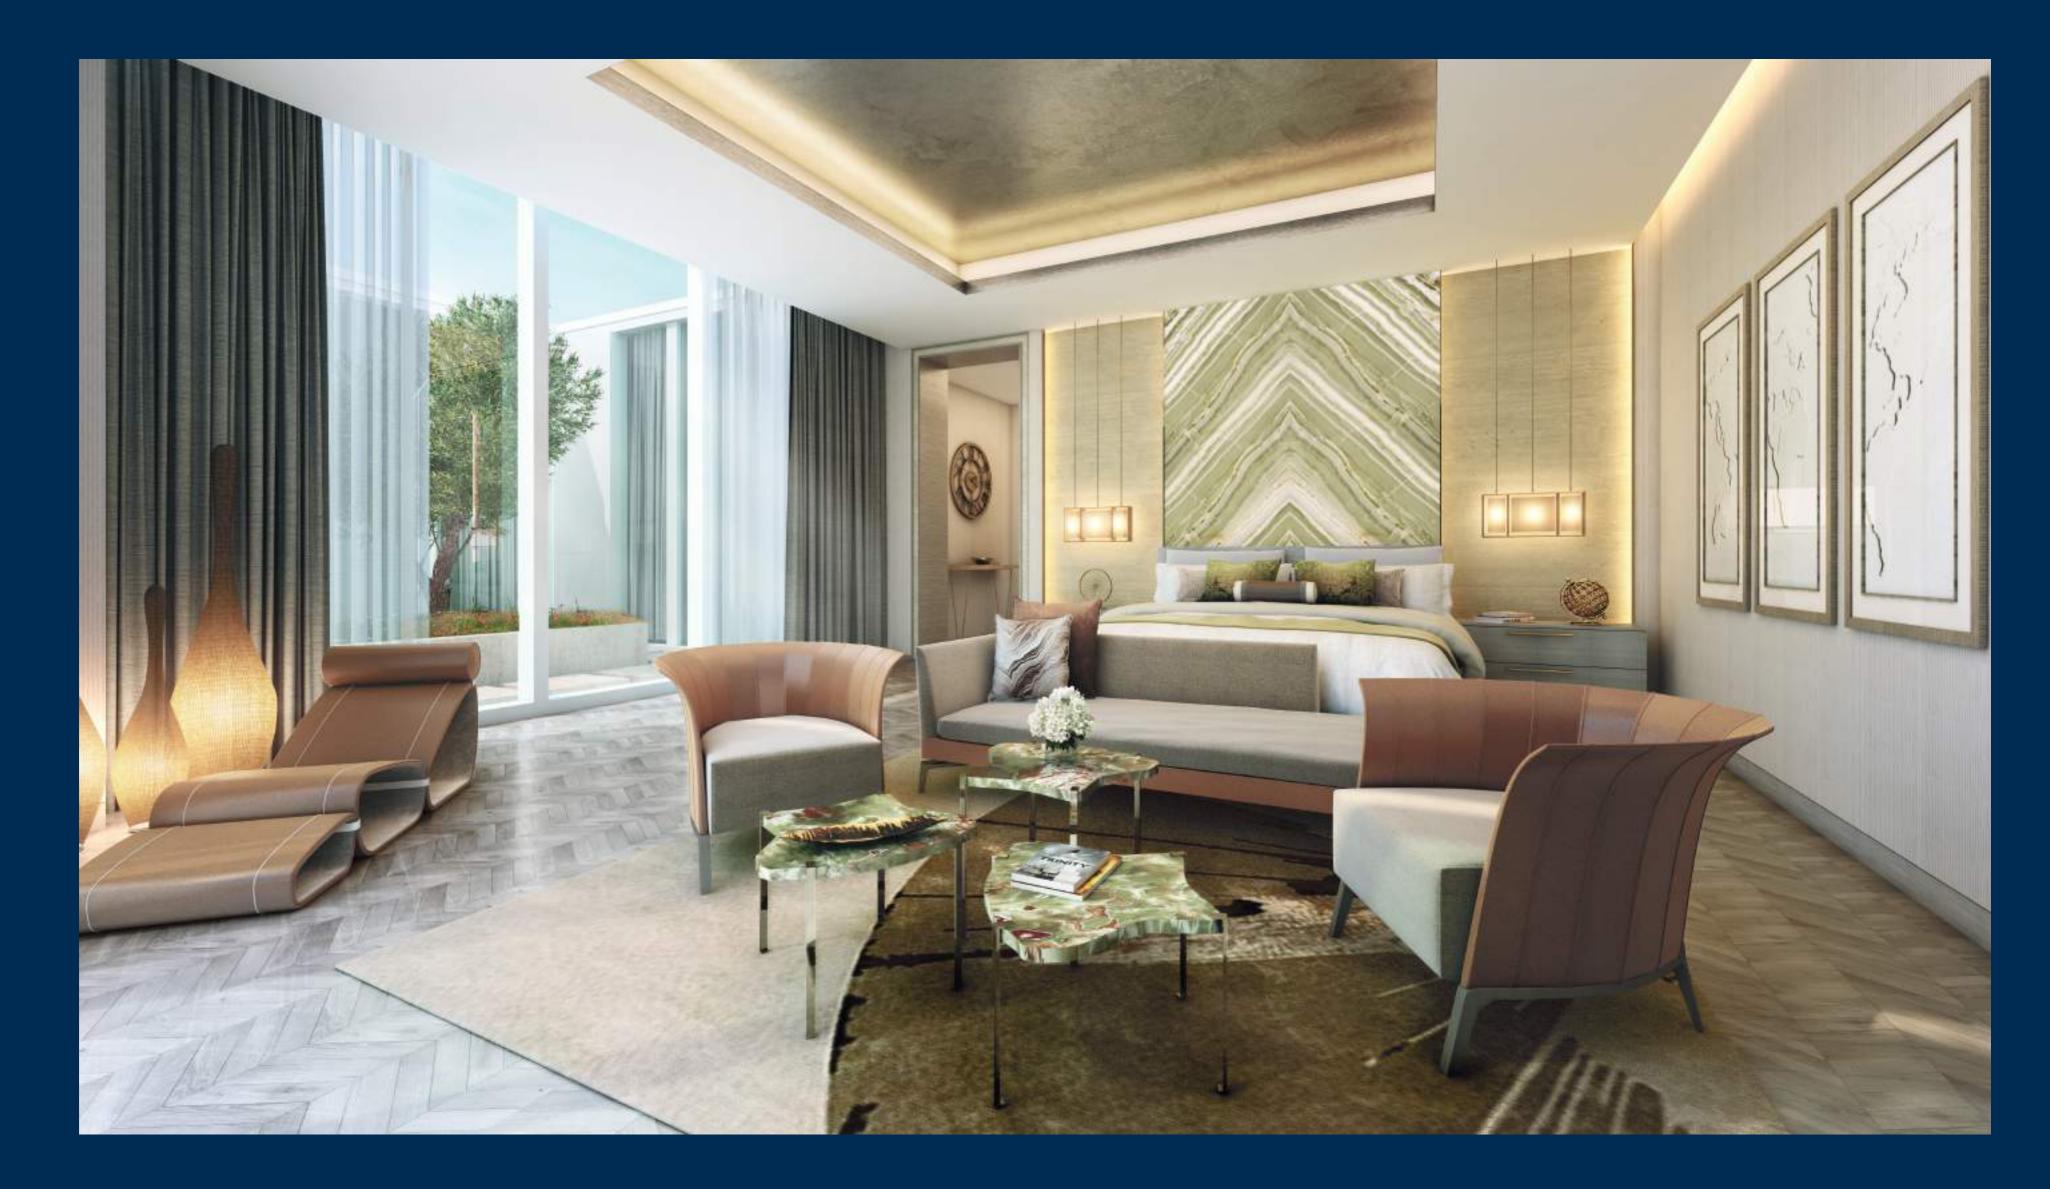

### KEYS TO THE KINGDOM.

With panoramic views over the ocean, a private beach, residential lobby concierge and a glass elevator right to your front door, why holiday at the most exclusive address in Dubai when you can live here instead. Did we mention watching sun set into ocean every day of the year?

### ROOM WITH A VIEW.

Spacious, elegant and with the biggest sea view of anywhere in Dubai, the worst thing about these apartments is leaving them. Starting from the 11th to the 30th floor, your slice of paradise is here for the taking. Super high ceilings (3.7m), 90m of seafront views, high-end kitchens and bathrooms with all the fixtures and fittings you desire. A pretty special place to call home.