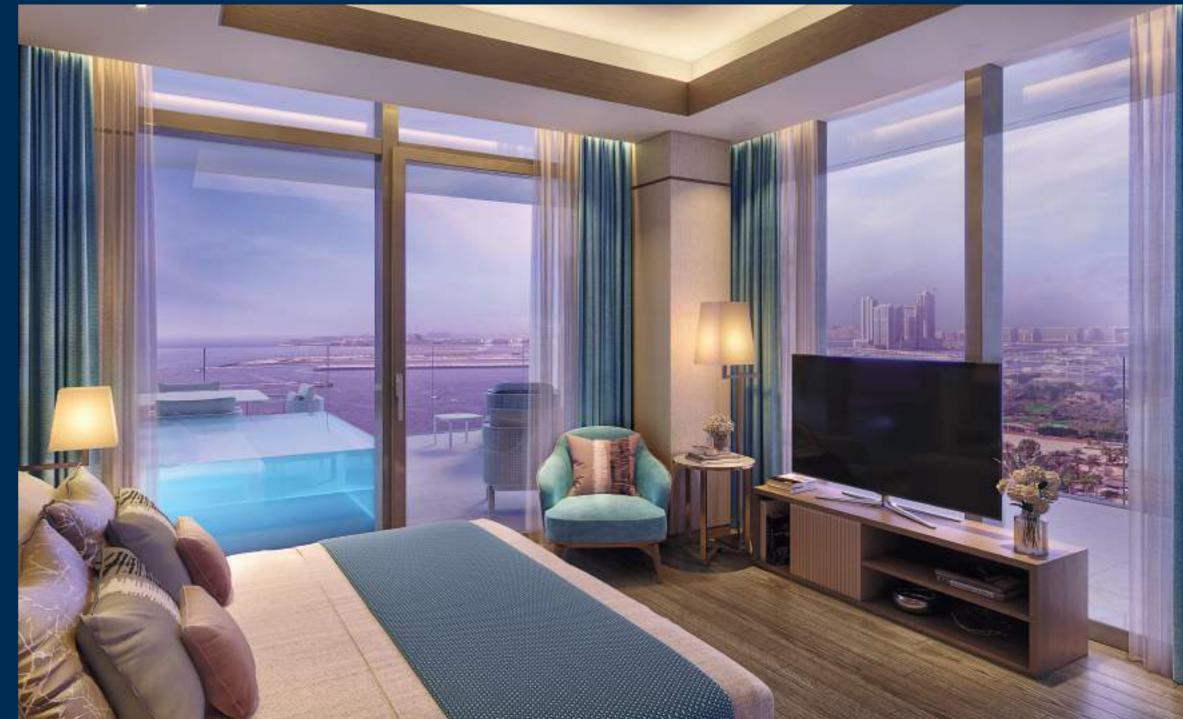

### ROOM WITH A VIEW.

Spacious, elegant and with the biggest sea view of anywhere in Dubai, the worst thing about these apartments is leaving them. Starting from the 11th to the 30th floor, your slice of paradise is here for the taking. Super high ceilings (3.7m), 90m of seafront views, high-end kitchens and bathrooms with all the fixtures and fittings you desire. A pretty special place to call home.