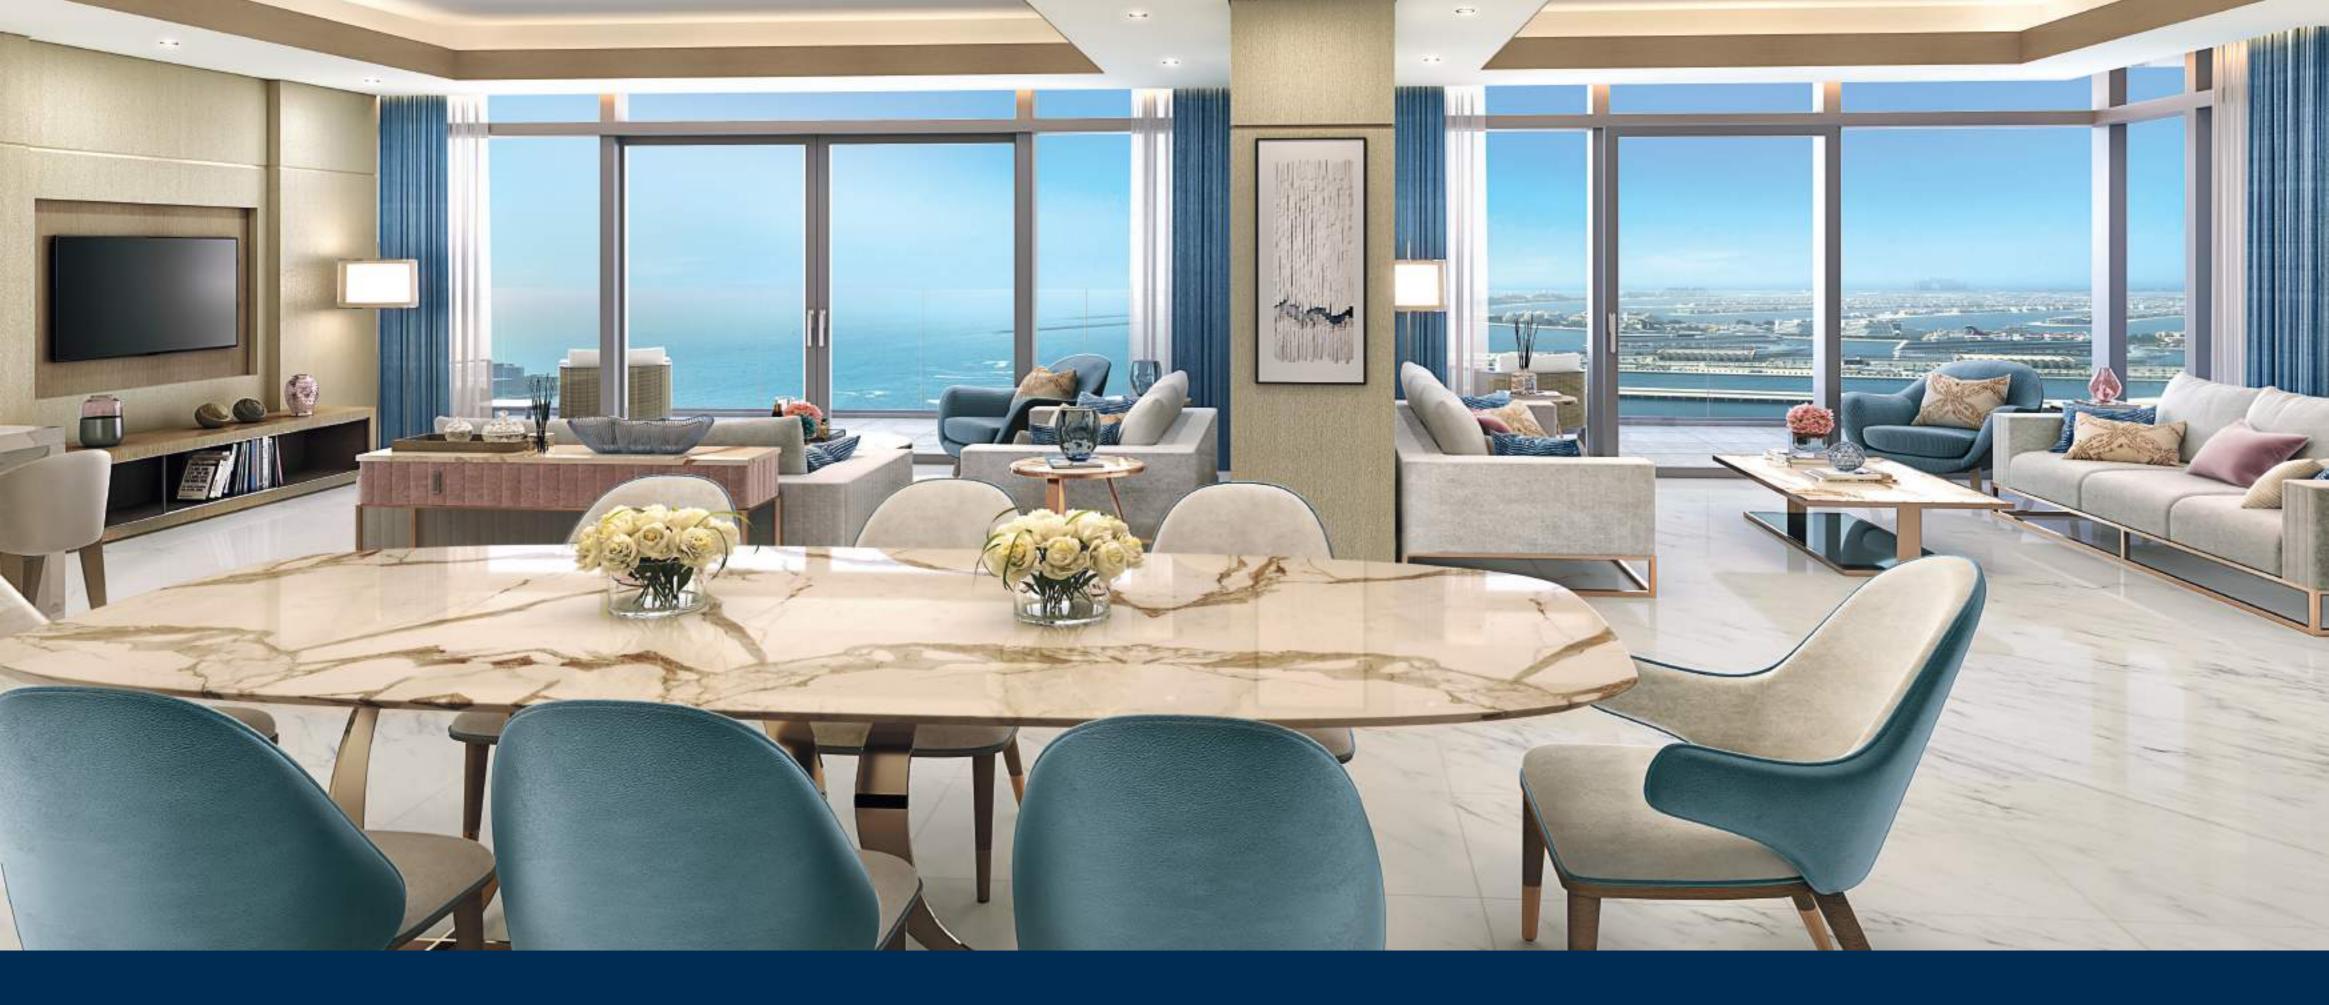

### ROOM WITH A VIEW.

Spacious, elegant and with the biggest sea view of anywhere in Dubai, the worst thing about these apartments is leaving them. Starting from the 11th to the 30th floor, your slice of paradise is here for the taking. Super high ceilings (3.7m), 90m of seafront views, high-end kitchens and bathrooms with all the fixtures and fittings you desire. A pretty special place to call home.

## 3 BEDROOM RESIDENCE.

4 BEDROOM RESIDENCE.